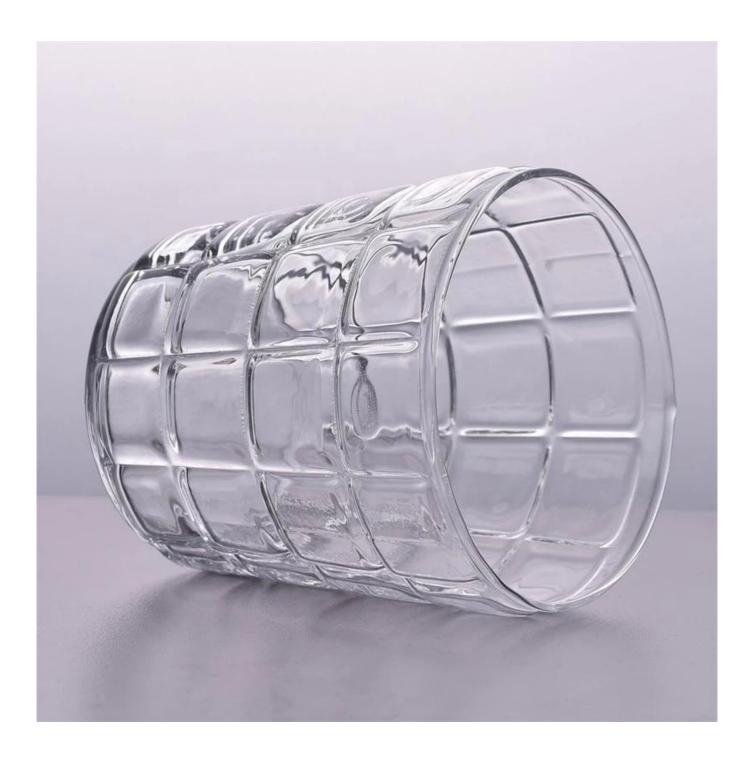

home decorations candle vessel luxury glass container for candle making

## **Product Description**

The **luxury glass candle jars** are designed by our professional designers team. It is made from deep processing and kept good quality. It is suitable for home, wedding, party decorations and so on.

| product name | home decorations candle vessel luxury glass container for candle making                                             |
|--------------|---------------------------------------------------------------------------------------------------------------------|
| Sample time  | <ol> <li>5 days if at exist shaped and size of glass</li> <li>15 days if need new shape or size of glass</li> </ol> |
| Measure      | SGLYP18032704  Top dia: 85mm Bottom dia: 65mm Height: 91mm Weight: 156g Capacity: 330ml                             |
| Packing      | Normal packing,Individual gift box, PVC box, window box, color box, white box, etc                                  |