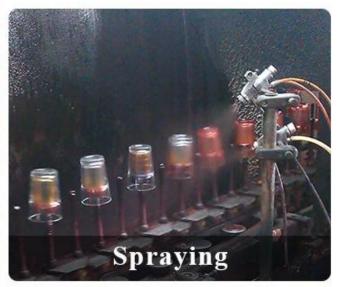

Measure      | SGLYP18032704  Top dia: 85mm Bottom dia: 65mm Height: 91mm Weight: 156g Capacity: 330ml                             |
| Packing      | Normal packing,Individual gift box, PVC box, window box, color box, white box, etc                                  |

| Delivery time  | Within 35 days after the sample and order confirmed                     |
|----------------|-------------------------------------------------------------------------|
| Payment term   | 30% deposit by T/T in advance and the balance against the copy of B/L   |
| Shipment       | By sea,by air,by Express and your shipping agent is acceptable          |
| Usage Occasion | Home decor, Wedding Decoration, Wedding Favors, Decoration enhancement, |

## **MAIN PRODUCTS**















## **DEEP PROCESSING**









## **Service Story**

Someone ask me, why <u>Sunny Glassware</u> is **the supplier of 80% fragrance brands in the United State**, take a second to listen to my story about <u>candle holders</u> order, you will understand Sunny always stay with you whatever it happens.

Last summer was really a great experience to us, J placed a big order with mass candle holders to Sunny Glassware at August 2018, everyone was so exciting and wanted to make it perfect .

×

Everything goes very well at the beginning, fast move, perfect communication, all is good. A small accessory became a big bomb which is out of our expectation, I wanted us to buy this small accessory in China but he told us this is a very difficult stuff, we digged 7 factories and one of them told us they can produce it. We are happy