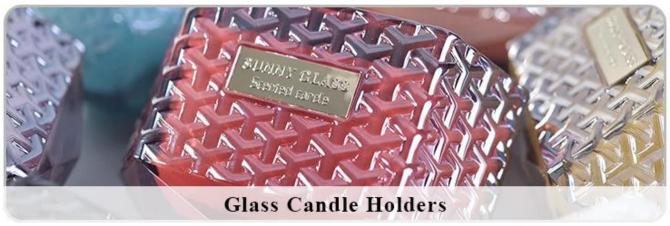

new shape or size of glass</li> </ol> |
| Measure      | SGLYP18032704  Top dia: 85mm Bottom dia: 65mm Height: 91mm Weight: 156g Capacity: 330ml                             |
| Packing      | Normal packing,Individual gift box, PVC box, window box, color box, white box, etc                                  |

| Delivery time  | Within 35 days after the sample and order confirmed                     |
|----------------|-------------------------------------------------------------------------|
| Payment term   | 30% deposit by T/T in advance and the balance against the copy of B/L   |
| Shipment       | By sea,by air,by Express and your shipping agent is acceptable          |
| Usage Occasion | Home decor, Wedding Decoration, Wedding Favors, Decoration enhancement, |

## **MAIN PRODUCTS**















## **DEEP PROCESSING**









## **Service Story**

Someone ask me, why <u>Sunny Glassware</u> is **the supplier of 80% fragrance brands in the United State**, take a second to listen to my story about <u>candle holders</u> order, you will understand Sunny always stay with you whatever it happens.

Last summer was really a great experience to us, J placed a big order with mass candle holders to Sunny Glassware at August 2018, everyone was so exciting and wanted to make it perfect .

×

Everything goes very well at the beginning, fast move, perfect communication, all is good. A small accessory became a big bomb which is out of our expectation, I wanted us to buy this small accessory in China but he told us this is a very difficult stuff, we digged 7 factories and one of them