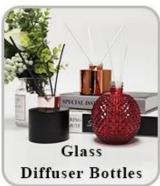

hape or size of glass</li> </ol> |
| Measure      | SGLYP18032704  Top dia: 85mm Bottom dia: 65mm Height: 91mm Weight: 156g Capacity: 330ml                             |
| Packing      | Normal packing,Individual gift box, PVC box, window box, color box, white box, etc                                  |

| Delivery time  | Within 35 days after the sample and order confirmed                     |
|----------------|-------------------------------------------------------------------------|
| Payment term   | 30% deposit by T/T in advance and the balance against the copy of B/L   |
| Shipment       | By sea,by air,by Express and your shipping agent is acceptable          |
| Usage Occasion | Home decor, Wedding Decoration, Wedding Favors, Decoration enhancement, |

## **MAIN PRODUCTS**















## **DEEP PROCESSING**









## **Service Story**

Someone ask me, why <u>Sunny Glassware</u> is **the supplier of 80% fragrance brands in the United State**, take a second to listen to my story about <u>candle holders</u> order, you will understand Sunny always stay with you whatever it happens.

Last summer was really a great experience to us, J placed a big order with mass candle holders to Sunny Glassware at August 2018, everyone was so exciting and wanted to make it perfect .

×

Everything goes very well at the beginning, fast move, perfect communication, all is good. A small accessory became a big bomb which is out of our expectation, I wanted us to buy this small accessory in China but he told us this is a very difficult stuff, we digged 7 factories and one of them told