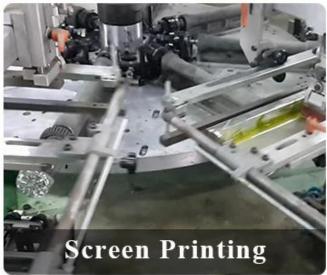

easure      | SGLYP18032704  Top dia: 85mm Bottom dia: 65mm Height: 91mm Weight: 156g Capacity: 330ml                             |
| Packing      | Normal packing,Individual gift box, PVC box, window box, color box, white box, etc                                  |

| Delivery time  | Within 35 days after the sample and order confirmed                     |
|----------------|-------------------------------------------------------------------------|
| Payment term   | 30% deposit by T/T in advance and the balance against the copy of B/L   |
| Shipment       | By sea,by air,by Express and your shipping agent is acceptable          |
| Usage Occasion | Home decor, Wedding Decoration, Wedding Favors, Decoration enhancement, |

## **MAIN PRODUCTS**















## **DEEP PROCESSING**









## **Service Story**

Someone ask me, why <u>Sunny Glassware</u> is **the supplier of 80% fragrance brands in the United State**, take a second to listen to my story about <u>candle holders</u> order, you will understand Sunny always stay with you whatever it happens.

Last summer was really a great experience to us, J placed a big order with mass candle holders to Sunny Glassware at August 2018, everyone was so exciting and wanted to make it perfect .

×

Everything goes very well at the beginning, fast move, perfect communication, all is good. A small accessory became a big bomb which is out of our expectation, I wanted us to buy this small accessory in China but he told us this is a very difficult stuff, we digged 7 factories and one of them told us they can produce it. We are happy t