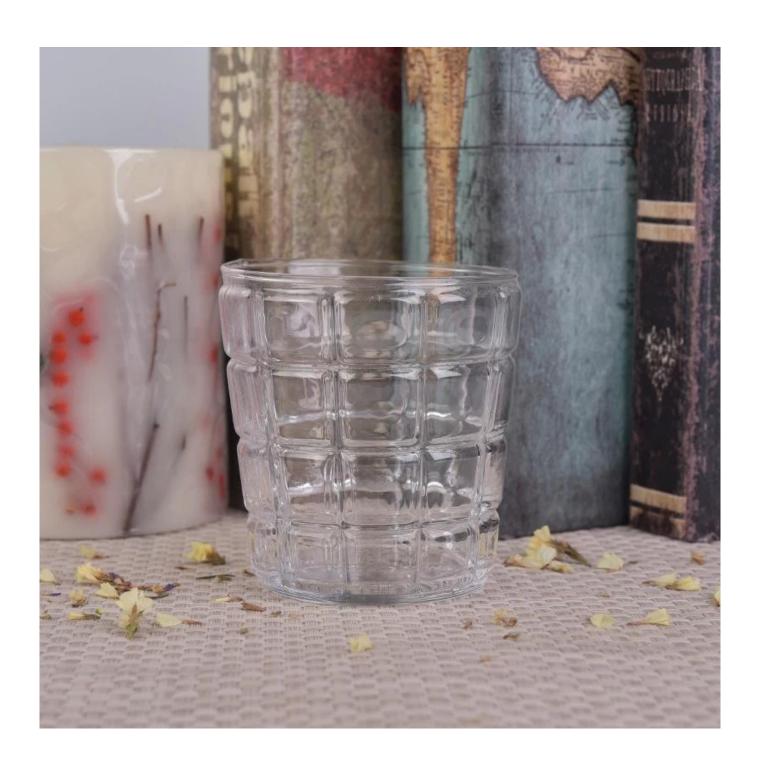

## **Product Description**

The **luxury glass candle jars** are designed by our professional designers team. It is made from deep processing and kept good quality. It is suitable for home, wedding, party decorations and so on.

| product name | home decorations candle vessel luxury glass container for candle making                                             |
|--------------|---------------------------------------------------------------------------------------------------------------------|
| Sample time  | <ol> <li>5 days if at exist shaped and size of glass</li> <li>15 days if need new shape or size of glass</li> </ol> |
| Measure      | SGLYP18032704  Top dia: 85mm Bottom dia: 65mm Height: 91mm Weight: 156g Capacity: 330ml                             |
| Packing      | Normal packing,Individual gift box, PVC box, window box, color box, white box, etc                                  |