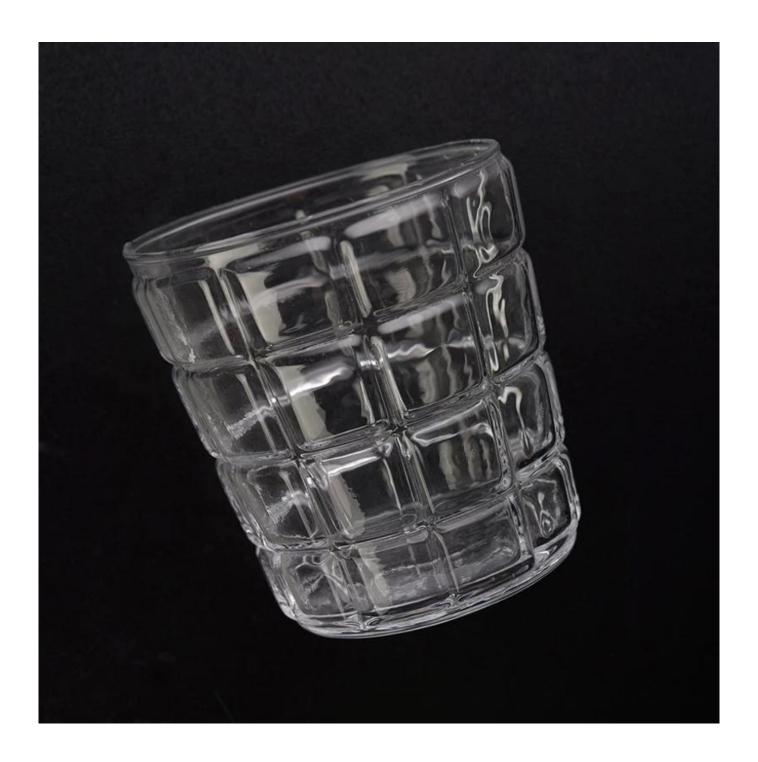

## **Product Description**

The **luxury glass candle jars** are designed by our professional designers team. It is made from deep processing and kept good quality. It is suitable for home, wedding, party decorations and so on.

| product name | home decorations candle vessel luxury glass container for candle making                                             |
|--------------|---------------------------------------------------------------------------------------------------------------------|
| Sample time  | <ol> <li>5 days if at exist shaped and size of glass</li> <li>15 days if need new shape or size of glass</li> </ol> |
| Measure      | SGLYP18032704  Top dia: 85mm Bottom dia: 65mm Height: 91mm Weight: 156g Capacity: 330ml                             |
| Packing      | Normal packing,Individual gift box, PVC box, window box, color box, white box, etc                                  |