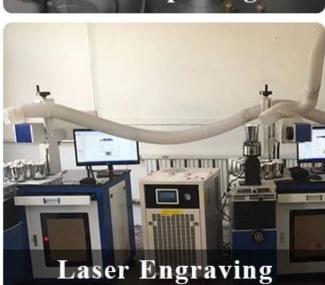

| Measure      | SGLYP18032704  Top dia: 85mm Bottom dia: 65mm Height: 91mm Weight: 156g Capacity: 330ml                             |
| Packing      | Normal packing,Individual gift box, PVC box, window box, color box, white box, etc                                  |

| Delivery time  | Within 35 days after the sample and order confirmed                     |
|----------------|-------------------------------------------------------------------------|
| Payment term   | 30% deposit by T/T in advance and the balance against the copy of B/L   |
| Shipment       | By sea,by air,by Express and your shipping agent is acceptable          |
| Usage Occasion | Home decor, Wedding Decoration, Wedding Favors, Decoration enhancement, |

## **MAIN PRODUCTS**















## **DEEP PROCESSING**









## **Service Story**

Someone ask me, why <u>Sunny Glassware</u> is **the supplier of 80% fragrance brands in the United State**, take a second to listen to my story about <u>candle holders</u> order, you will understand Sunny always stay with you whatever it happens.

Last summer was really a great experience to us, J placed a big order with mass candle holders to Sunny Glassware at August 2018, everyone was so exciting and wanted to make it perfect .

×

Everything goes very well at the beginning, fast move, perfect communication, all is good. A small accessory became a big bomb which is out of our expectation, I wanted us to buy this small accessory in China but he told us this is a very difficult stuff, we digged 7 factories and one of them told us they can produce it. We are hap