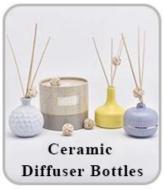

shape or size of glass</li> </ol> |
| Measure      | SGLYP18032704  Top dia: 85mm Bottom dia: 65mm Height: 91mm Weight: 156g Capacity: 330ml                             |
| Packing      | Normal packing,Individual gift box, PVC box, window box, color box, white box, etc                                  |

| Delivery time  | Within 35 days after the sample and order confirmed                     |
|----------------|-------------------------------------------------------------------------|
| Payment term   | 30% deposit by T/T in advance and the balance against the copy of B/L   |
| Shipment       | By sea,by air,by Express and your shipping agent is acceptable          |
| Usage Occasion | Home decor, Wedding Decoration, Wedding Favors, Decoration enhancement, |

## **MAIN PRODUCTS**















## **DEEP PROCESSING**









## **Service Story**

Someone ask me, why <u>Sunny Glassware</u> is **the supplier of 80% fragrance brands in the United State**, take a second to listen to my story about <u>candle holders</u> order, you will understand Sunny always stay with you whatever it happens.

Last summer was really a great experience to us, J placed a big order with mass candle holders to Sunny Glassware at August 2018, everyone was so exciting and wanted to make it perfect .

×

Everything goes very well at the beginning, fast move, perfect communication, all is good. A small accessory became a big bomb which is out of our expectation, I wanted us to buy this small accessory in China but he told us this is a very difficult stuff, we digged 7 factories and one of them tol