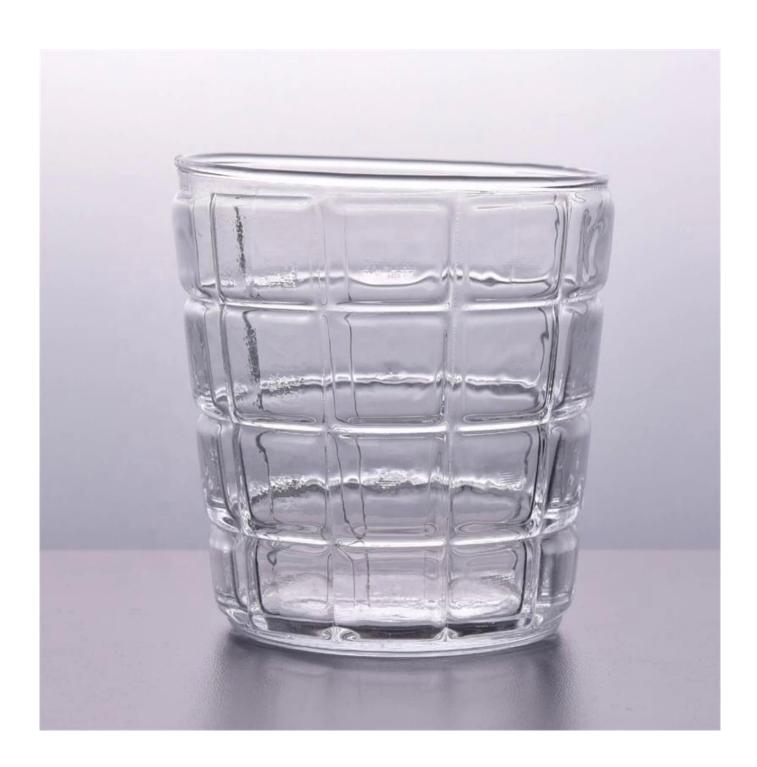

## **Product Description**

The **luxury glass candle jars** are designed by our professional designers team. It is made from deep processing and kept good quality. It is suitable for home, wedding, party decorations and so on.

| product name | home decorations candle vessel luxury glass container for candle making                                             |
|--------------|---------------------------------------------------------------------------------------------------------------------|
| Sample time  | <ol> <li>5 days if at exist shaped and size of glass</li> <li>15 days if need new shape or size of glass</li> </ol> |
| Measure      | SGLYP18032704  Top dia: 85mm Bottom dia: 65mm Height: 91mm Weight: 156g Capacity: 330ml                             |
| Packing      | Normal packing,Individual gift box, PVC box, window box, color box, white box, etc                                  |