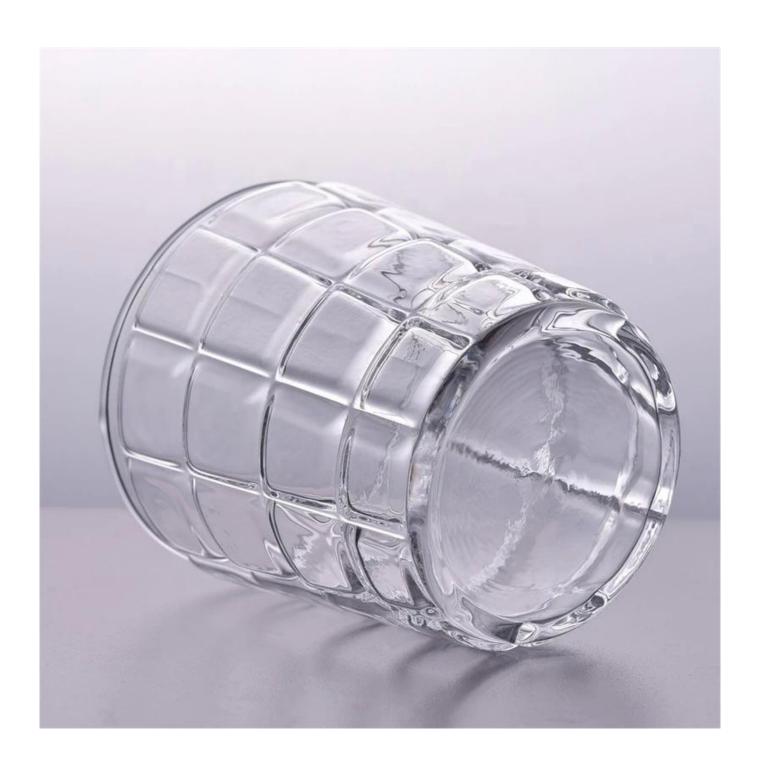

## **Product Description**

The **luxury glass candle jars** are designed by our professional designers team. It is made from deep processing and kept good quality. It is suitable for home, wedding, party decorations and so on.

| product name | home decorations candle vessel luxury glass container for candle making                                             |
|--------------|---------------------------------------------------------------------------------------------------------------------|
| Sample time  | <ol> <li>5 days if at exist shaped and size of glass</li> <li>15 days if need new shape or size of glass</li> </ol> |
| Measure      | SGLYP18032704  Top dia: 85mm Bottom dia: 65mm Height: 91mm Weight: 156g Capacity: 330ml                             |
| Packing      | Normal packing,Individual gift box, PVC box, window box, color box, white box, etc                                  |