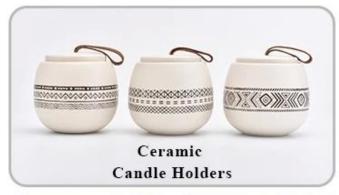

ew shape or size of glass</li> </ol> |
| Measure      | SGLYP18032704  Top dia: 85mm Bottom dia: 65mm Height: 91mm Weight: 156g Capacity: 330ml                             |
| Packing      | Normal packing,Individual gift box, PVC box, window box, color box, white box, etc                                  |

| Delivery time  | Within 35 days after the sample and order confirmed                     |
|----------------|-------------------------------------------------------------------------|
| Payment term   | 30% deposit by T/T in advance and the balance against the copy of B/L   |
| Shipment       | By sea,by air,by Express and your shipping agent is acceptable          |
| Usage Occasion | Home decor, Wedding Decoration, Wedding Favors, Decoration enhancement, |

## **MAIN PRODUCTS**















## **DEEP PROCESSING**









## **Service Story**

Someone ask me, why <u>Sunny Glassware</u> is **the supplier of 80% fragrance brands in the United State**, take a second to listen to my story about <u>candle holders</u> order, you will understand Sunny always stay with you whatever it happens.

Last summer was really a great experience to us, J placed a big order with mass candle holders to Sunny Glassware at August 2018, everyone was so exciting and wanted to make it perfect .

×

Everything goes very well at the beginning, fast move, perfect communication, all is good. A small accessory became a big bomb which is out of our expectation, I wanted us to buy this small accessory in China but he told us this is a very difficult stuff, we digged 7 factories and one of them t