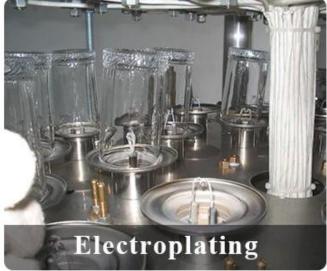

|
| Measure      | SGLYP18032704  Top dia: 85mm Bottom dia: 65mm Height: 91mm Weight: 156g Capacity: 330ml                             |
| Packing      | Normal packing,Individual gift box, PVC box, window box, color box, white box, etc                                  |

| Delivery time  | Within 35 days after the sample and order confirmed                     |
|----------------|-------------------------------------------------------------------------|
| Payment term   | 30% deposit by T/T in advance and the balance against the copy of B/L   |
| Shipment       | By sea,by air,by Express and your shipping agent is acceptable          |
| Usage Occasion | Home decor, Wedding Decoration, Wedding Favors, Decoration enhancement, |

## **MAIN PRODUCTS**















## **DEEP PROCESSING**









## **Service Story**

Someone ask me, why <u>Sunny Glassware</u> is **the supplier of 80% fragrance brands in the United State**, take a second to listen to my story about <u>candle holders</u> order, you will understand Sunny always stay with you whatever it happens.

Last summer was really a great experience to us, J placed a big order with mass candle holders to Sunny Glassware at August 2018, everyone was so exciting and wanted to make it perfect .

×

Everything goes very well at the beginning, fast move, perfect communication, all is good. A small accessory became a big bomb which is out of our expectation, I wanted us to buy this small accessory in China but he told us this is a very difficult stuff, we digged 7 factories and one of them told us they can produce it. We are h