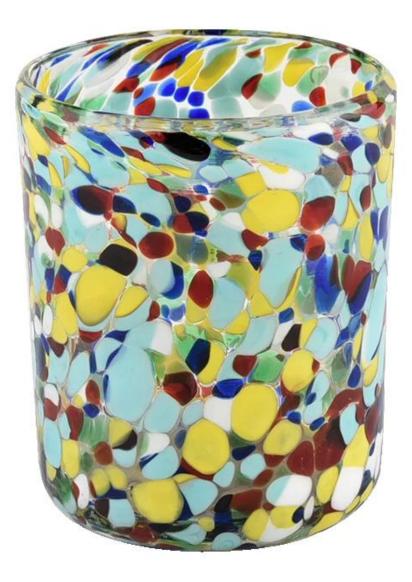

Handmade stained glass candle jar from **<u>Sunny Glassware</u>** 

### **Product Description**

| product<br>name  | Handmade stained glass candle jar from <u>Sunny Glassware</u>                                                        |  |  |  |  |
|------------------|----------------------------------------------------------------------------------------------------------------------|--|--|--|--|
| Sample<br>time   | <ol> <li>5 days if there is glass shape and size</li> <li>15 days, if you need new shapes and sizes glass</li> </ol> |  |  |  |  |
| Measure          | Item No.:SGLYP21072606<br>Top dia: 80mm<br>Bottom dia: 70mm<br>Height:95mm<br>Weight:261g<br>Capacity: 320ml         |  |  |  |  |
| Packing          | Normal packing,Individual gift box, PVC box, window box, color box, white box, etc                                   |  |  |  |  |
| Delivery<br>time | Within 35 days after the sample and order confirmed                                                                  |  |  |  |  |