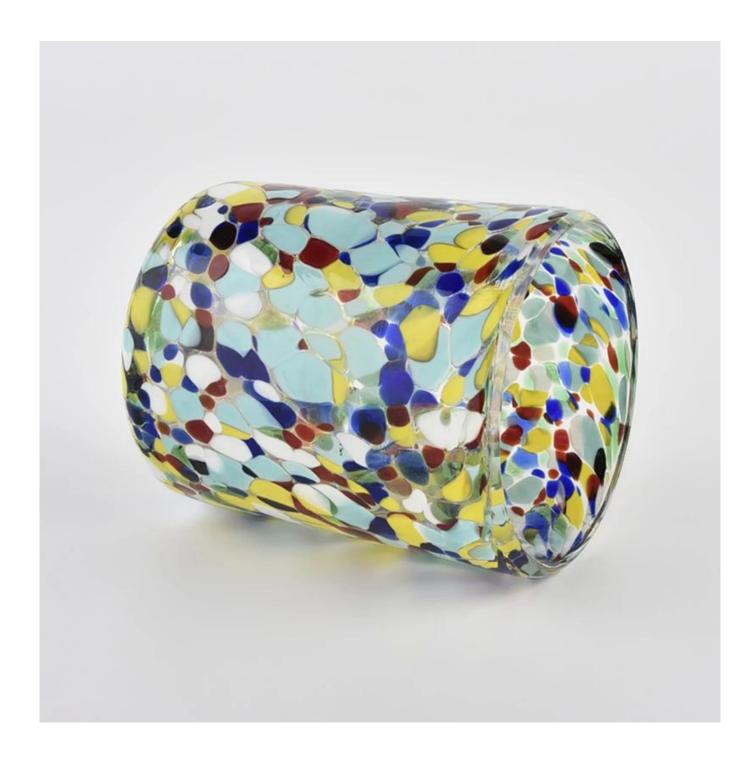

Handmade stained glass candle jar from **<u>Sunny Glassware</u>** 

### **Product Description**

| product<br>name  | Handmade stained glass candle jar from <u>Sunny Glassware</u>                                                        |  |  |  |  |
|------------------|----------------------------------------------------------------------------------------------------------------------|--|--|--|--|
| Sample<br>time   | <ol> <li>5 days if there is glass shape and size</li> <li>15 days, if you need new shapes and sizes glass</li> </ol> |  |  |  |  |
| Measure          | Item No.:SGLYP21072606<br>Top dia: 80mm<br>Bottom dia: 70mm<br>Height:95mm<br>Weight:261g<br>Capacity: 320ml         |  |  |  |  |
| Packing          | Normal packing,Individual gift box, PVC box, window box, color box, white box, etc                                   |  |  |  |  |
| Delivery<br>time | Within 35 days after the sample and order confirmed                                                                  |  |  |  |  |