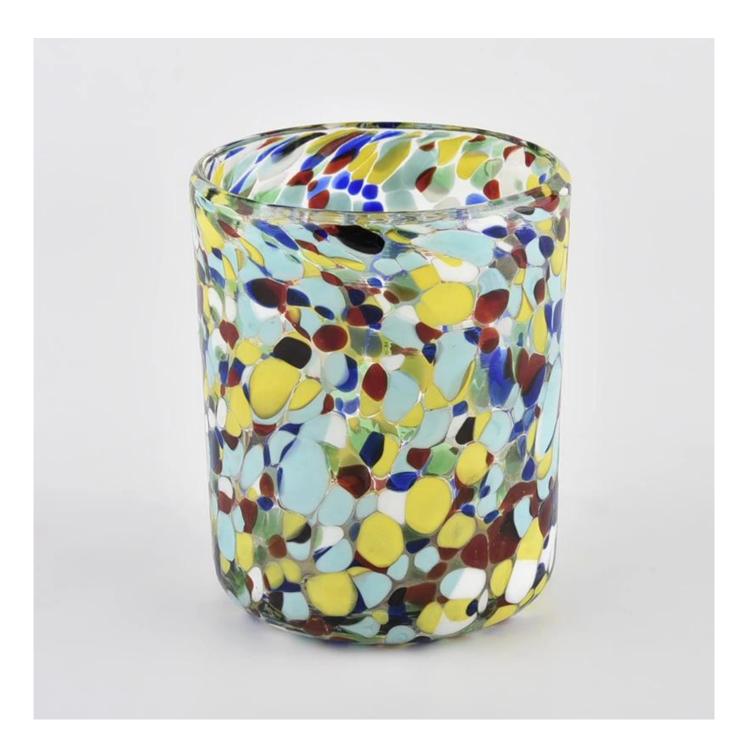

Handmade stained glass candle jar from **<u>Sunny Glassware</u>** 

### **Product Description**

| product<br>name  | Handmade stained glass candle jar from <u>Sunny Glassware</u>                                                        |  |  |  |  |
|------------------|----------------------------------------------------------------------------------------------------------------------|--|--|--|--|
| Sample<br>time   | <ol> <li>5 days if there is glass shape and size</li> <li>15 days, if you need new shapes and sizes glass</li> </ol> |  |  |  |  |
| Measure          | Item No.:SGLYP21072606<br>Top dia: 80mm<br>Bottom dia: 70mm<br>Height:95mm<br>Weight:261g<br>Capacity: 320ml         |  |  |  |  |
| Packing          | Normal packing,Individual gift box, PVC box, window box, color box, white box, etc                                   |  |  |  |  |
| Delivery<br>time | Within 35 days after the sample and order confirmed                                                                  |  |  |  |  |