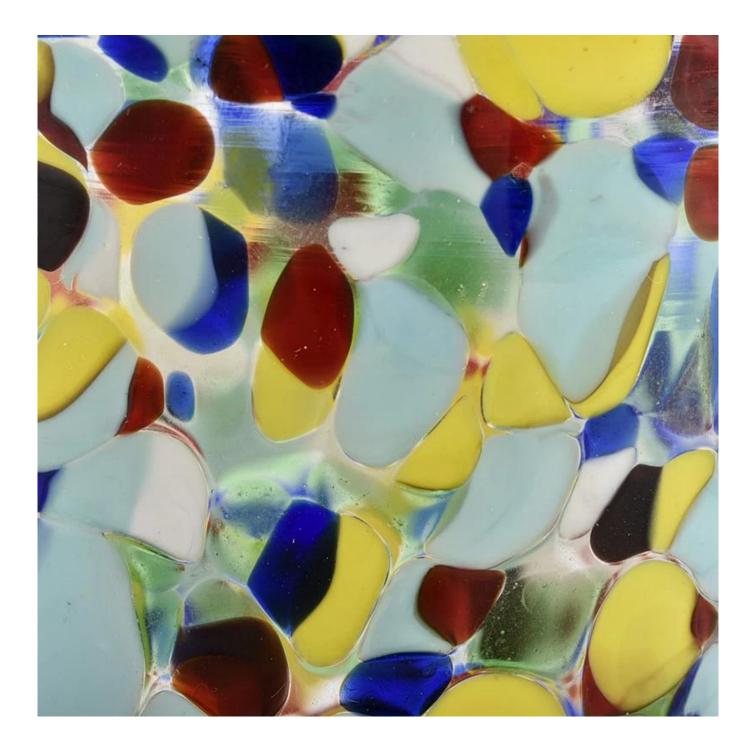

Handmade stained glass candle jar from **<u>Sunny Glassware</u>** 

### **Product Description**

| product<br>name  | Handmade stained glass candle jar from <u>Sunny Glassware</u>                                                        |  |  |  |  |
|------------------|----------------------------------------------------------------------------------------------------------------------|--|--|--|--|
| Sample<br>time   | <ol> <li>5 days if there is glass shape and size</li> <li>15 days, if you need new shapes and sizes glass</li> </ol> |  |  |  |  |
| Measure          | Item No.:SGLYP21072606<br>Top dia: 80mm<br>Bottom dia: 70mm<br>Height:95mm<br>Weight:261g<br>Capacity: 320ml         |  |  |  |  |
| Packing          | Normal packing,Individual gift box, PVC box, window box, color box, white box, etc                                   |  |  |  |  |
| Delivery<br>time | Within 35 days after the sample and order confirmed                                                                  |  |  |  |  |