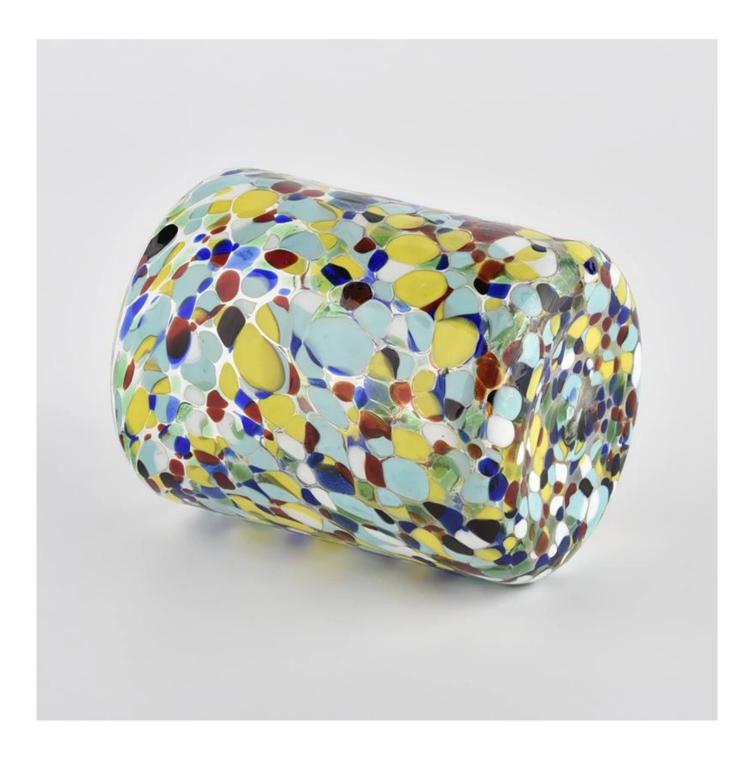

Handmade stained glass candle jar from **<u>Sunny Glassware</u>** 

### **Product Description**

| product<br>name  | Handmade stained glass candle jar from <u>Sunny Glassware</u>                                                        |  |  |  |  |
|------------------|----------------------------------------------------------------------------------------------------------------------|--|--|--|--|
| Sample<br>time   | <ol> <li>5 days if there is glass shape and size</li> <li>15 days, if you need new shapes and sizes glass</li> </ol> |  |  |  |  |
| Measure          | Item No.:SGLYP21072606<br>Top dia: 80mm<br>Bottom dia: 70mm<br>Height:95mm<br>Weight:261g<br>Capacity: 320ml         |  |  |  |  |
| Packing          | Normal packing,Individual gift box, PVC box, window box, color box, white box, etc                                   |  |  |  |  |
| Delivery<br>time | Within 35 days after the sample and order confirmed                                                                  |  |  |  |  |