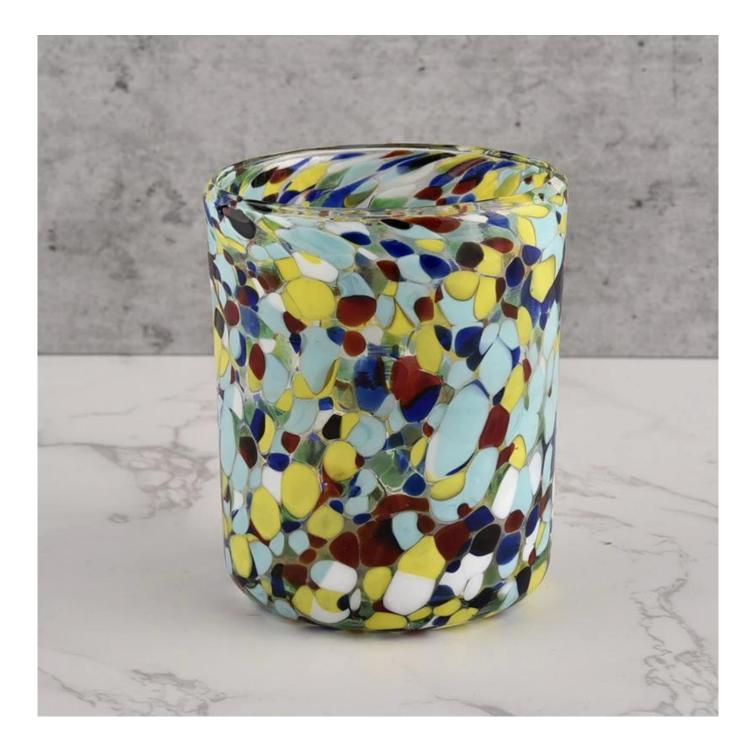

Handmade stained glass candle jar from **<u>Sunny Glassware</u>** 

### **Product Description**

| product<br>name  | Handmade stained glass candle jar from <u>Sunny Glassware</u>                                                        |  |  |  |  |
|------------------|----------------------------------------------------------------------------------------------------------------------|--|--|--|--|
| Sample<br>time   | <ol> <li>5 days if there is glass shape and size</li> <li>15 days, if you need new shapes and sizes glass</li> </ol> |  |  |  |  |
| Measure          | Item No.:SGLYP21072606<br>Top dia: 80mm<br>Bottom dia: 70mm<br>Height:95mm<br>Weight:261g<br>Capacity: 320ml         |  |  |  |  |
| Packing          | Normal packing,Individual gift box, PVC box, window box, color box, white box, etc                                   |  |  |  |  |
| Delivery<br>time | Within 35 days after the sample and order confirmed                                                                  |  |  |  |  |