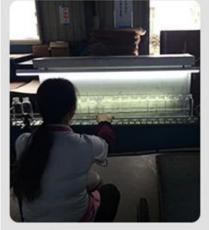

### Factory

**Process Crafts** 

## **PROCESS CRAFTS**

1. Material Cutting

2. Moulding

3. Annealing

4. Annealing-Done

5, Inspection

6, Packing