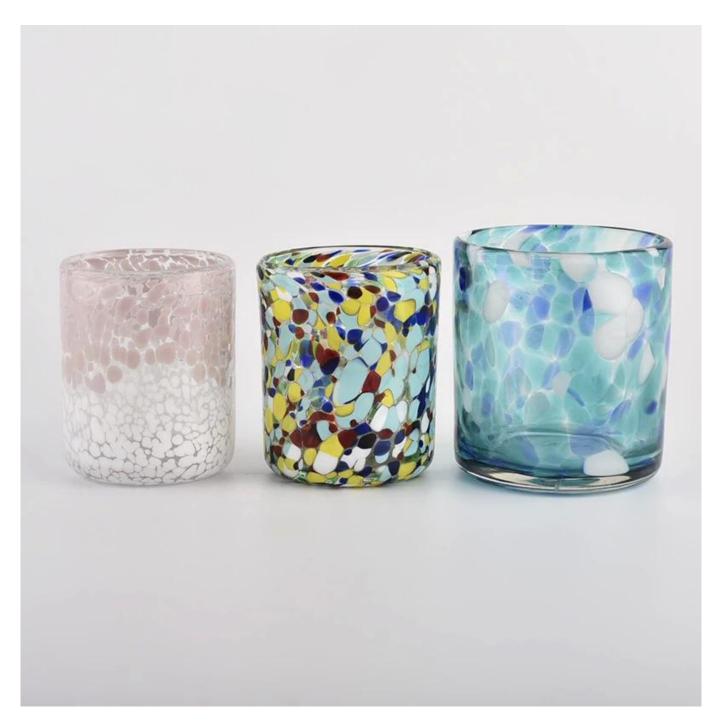

Handmade stained glass candle jar from **<u>Sunny Glassware</u>** 

### **Product Description**

| product<br>name  | Handmade stained glass candle jar from <u>Sunny Glassware</u>                                                        |  |  |  |  |
|------------------|----------------------------------------------------------------------------------------------------------------------|--|--|--|--|
| Sample<br>time   | <ol> <li>5 days if there is glass shape and size</li> <li>15 days, if you need new shapes and sizes glass</li> </ol> |  |  |  |  |
| Measure          | Item No.:SGLYP21072606<br>Top dia: 80mm<br>Bottom dia: 70mm<br>Height:95mm<br>Weight:261g<br>Capacity: 320ml         |  |  |  |  |
| Packing          | Normal packing,Individual gift box, PVC box, window box, color box, white box, etc                                   |  |  |  |  |
| Delivery<br>time | Within 35 days after the sample and order confirmed                                                                  |  |  |  |  |