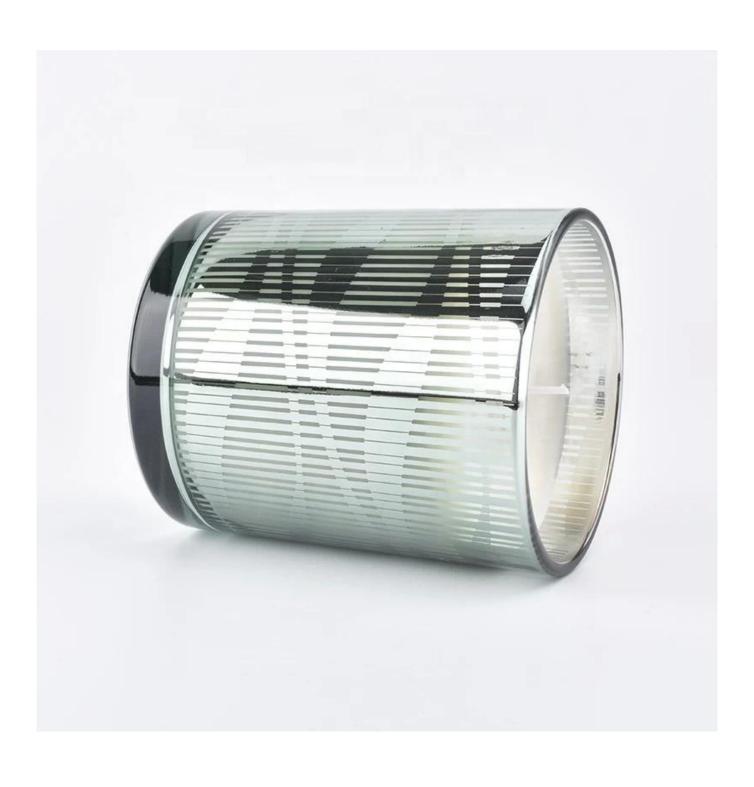

green electroplated scented candle vessels clear glass 12 oz candle jar

| product name   | green electroplated scented candle vessels clear glass 12 oz candle jar                                             |
|----------------|---------------------------------------------------------------------------------------------------------------------|
| Sample time    | <ol> <li>5 days if at exist shaped and size of glass</li> <li>15 days if need new shape or size of glass</li> </ol> |
| Measure        | SG88100  Top dia.: 88mm Bottom dia.: 80mm Height: 100mm Capacity: 400ml Weight: 325g                                |
| Packing        | Normal packing,Individual gift box, PVC box, window box, color box, white box, etc                                  |
| Delivery time  | Within 35 days after the sample and order confirmed                                                                 |
| Payment term   | 30% deposit by T/T in advance and the balance against the copy of B/L                                               |
| Shipment       | By sea,by air,by Express and your shipping agent is acceptable                                                      |
| Usage Occasion | Home decor, Wedding Decoration, Wedding Favors, Decoration enhancement,                                             |