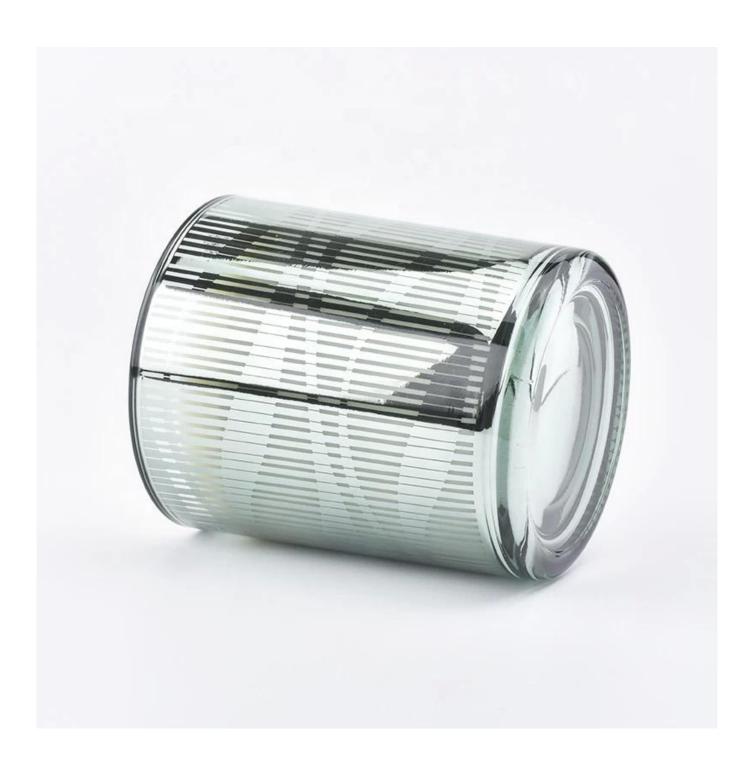

green electroplated scented candle vessels clear glass 12 oz candle jar

| product name   | green electroplated scented candle vessels clear glass 12 oz candle jar                                             |
|----------------|---------------------------------------------------------------------------------------------------------------------|
| Sample time    | <ol> <li>5 days if at exist shaped and size of glass</li> <li>15 days if need new shape or size of glass</li> </ol> |
| Measure        | SG88100  Top dia.: 88mm Bottom dia.: 80mm Height: 100mm Capacity: 400ml Weight: 325g                                |
| Packing        | Normal packing,Individual gift box, PVC box, window box, color box, white box, etc                                  |
| Delivery time  | Within 35 days after the sample and order confirmed                                                                 |
| Payment term   | 30% deposit by T/T in advance and the balance against the copy of B/L                                               |
| Shipment       | By sea,by air,by Express and your shipping agent is acceptable                                                      |
| Usage Occasion | Home decor, Wedding Decoration, Wedding Favors, Decoration enhancement,                                             |