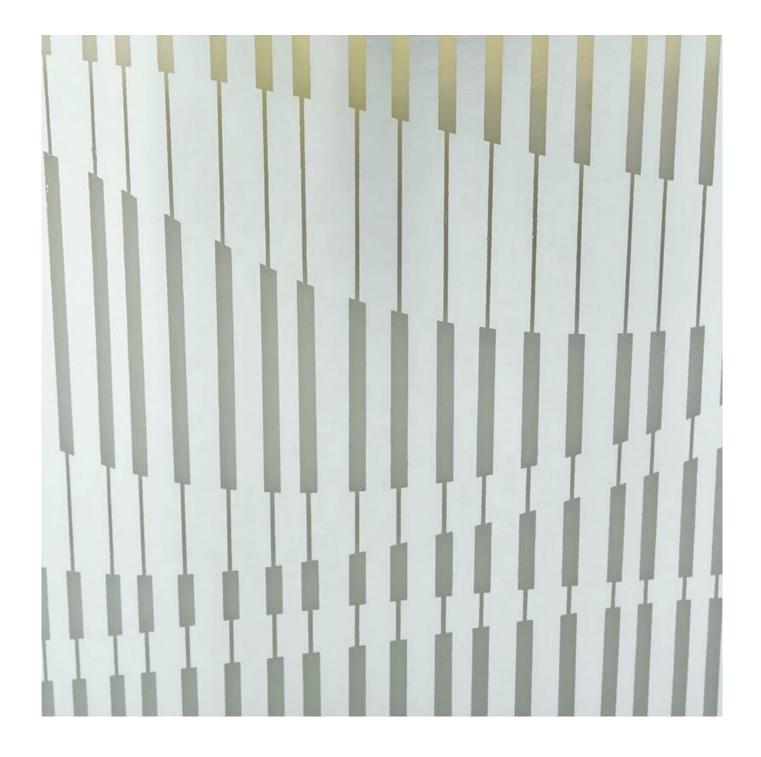

green electroplated scented candle vessels clear glass 12 oz candle jar

| product name   | green electroplated scented candle vessels clear glass 12 oz candle jar                                             |
|----------------|---------------------------------------------------------------------------------------------------------------------|
| Sample time    | <ol> <li>5 days if at exist shaped and size of glass</li> <li>15 days if need new shape or size of glass</li> </ol> |
| Measure        | SG88100  Top dia.: 88mm Bottom dia.: 80mm Height: 100mm Capacity: 400ml Weight: 325g                                |
| Packing        | Normal packing,Individual gift box, PVC box, window box, color box, white box, etc                                  |
| Delivery time  | Within 35 days after the sample and order confirmed                                                                 |
| Payment term   | 30% deposit by T/T in advance and the balance against the copy of B/L                                               |
| Shipment       | By sea,by air,by Express and your shipping agent is acceptable                                                      |
| Usage Occasion | Home decor, Wedding Decoration, Wedding Favors, Decoration enhancement,                                             |