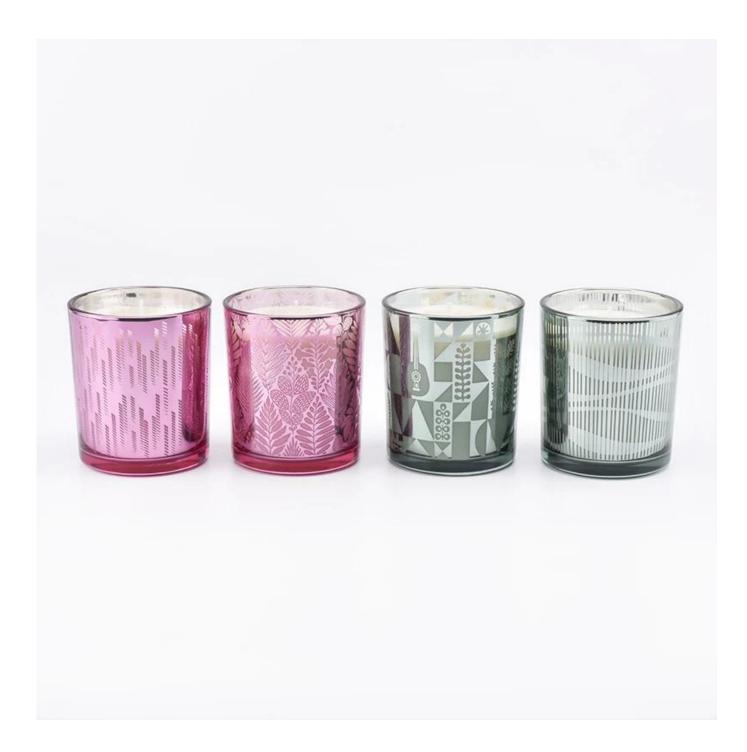

green electroplated scented candle vessels clear glass 12 oz candle jar

# **Product Description**

The **luxury glass candle jars** are designed by our professional designers team. It is made from deep processing and kept good quality. It is suitable for home, wedding, party decorations and so on.

| product name   | green electroplated scented candle vessels clear glass 12 oz candle jar                                             |
|----------------|---------------------------------------------------------------------------------------------------------------------|
| Sample time    | <ol> <li>5 days if at exist shaped and size of glass</li> <li>15 days if need new shape or size of glass</li> </ol> |
| Measure        | SG88100  Top dia.: 88mm Bottom dia.: 80mm Height: 100mm Capacity: 400ml Weight: 325g                                |
| Packing        | Normal packing,Individual gift box, PVC box, window box, color box, white box, etc                                  |
| Delivery time  | Within 35 days after the sample and order confirmed                                                                 |
| Payment term   | 30% deposit by T/T in advance and the balance against the copy of B/L                                               |
| Shipment       | By sea,by air,by Express and your shipping agent is acceptable                                                      |
| Usage Occasion | Home decor, Wedding Decoration, Wedding Favors, Decoration enhancement,                                             |