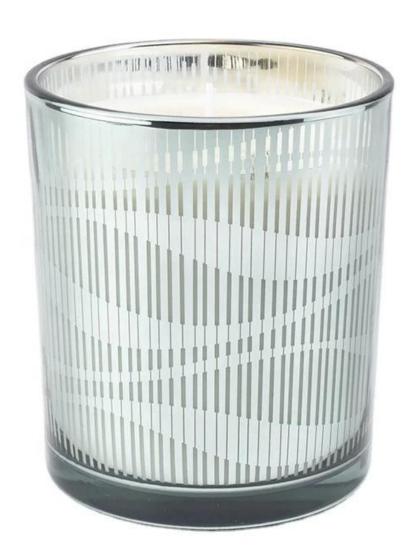

green electroplated scented candle vessels clear glass 12 oz candle jar

| product name   | green electroplated scented candle vessels clear glass 12 oz candle jar                                             |
|----------------|---------------------------------------------------------------------------------------------------------------------|
| Sample time    | <ol> <li>5 days if at exist shaped and size of glass</li> <li>15 days if need new shape or size of glass</li> </ol> |
| Measure        | SG88100  Top dia.: 88mm Bottom dia.: 80mm Height: 100mm Capacity: 400ml Weight: 325g                                |
| Packing        | Normal packing,Individual gift box, PVC box, window box, color box, white box, etc                                  |
| Delivery time  | Within 35 days after the sample and order confirmed                                                                 |
| Payment term   | 30% deposit by T/T in advance and the balance against the copy of B/L                                               |
| Shipment       | By sea,by air,by Express and your shipping agent is acceptable                                                      |
| Usage Occasion | Home decor, Wedding Decoration, Wedding Favors, Decoration enhancement,                                             |