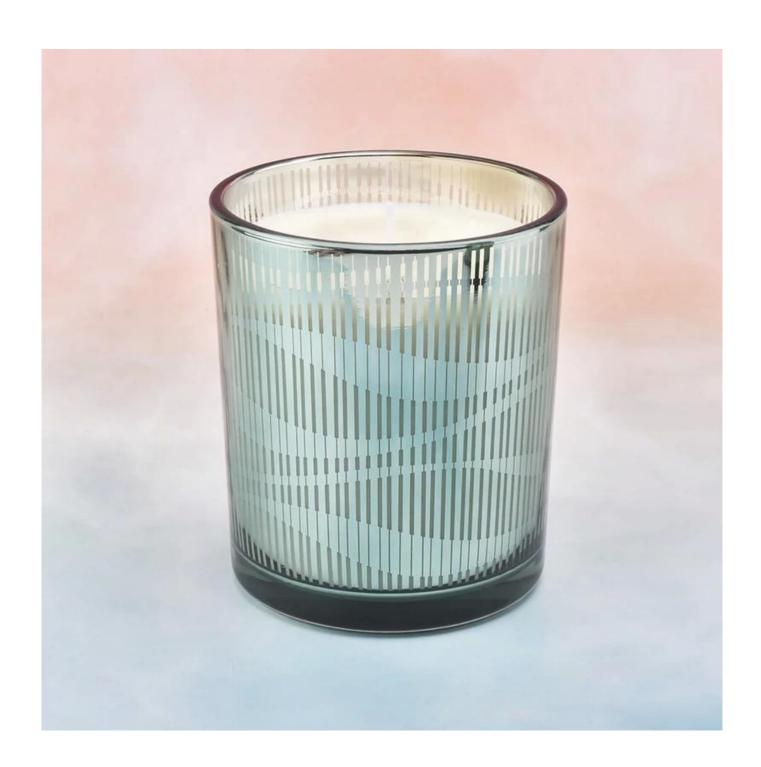

green electroplated scented candle vessels clear glass 12 oz candle jar

| product name   | green electroplated scented candle vessels clear glass 12 oz candle jar                                             |
|----------------|---------------------------------------------------------------------------------------------------------------------|
| Sample time    | <ol> <li>5 days if at exist shaped and size of glass</li> <li>15 days if need new shape or size of glass</li> </ol> |
| Measure        | SG88100  Top dia.: 88mm Bottom dia.: 80mm Height: 100mm Capacity: 400ml Weight: 325g                                |
| Packing        | Normal packing,Individual gift box, PVC box, window box, color box, white box, etc                                  |
| Delivery time  | Within 35 days after the sample and order confirmed                                                                 |
| Payment term   | 30% deposit by T/T in advance and the balance against the copy of B/L                                               |
| Shipment       | By sea,by air,by Express and your shipping agent is acceptable                                                      |
| Usage Occasion | Home decor, Wedding Decoration, Wedding Favors, Decoration enhancement,                                             |