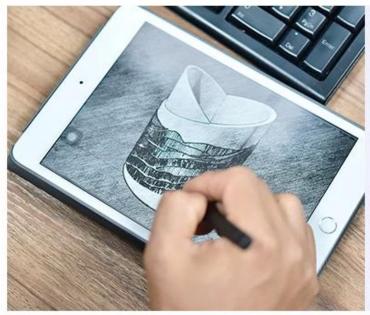

green electroplated scented candle vessels clear glass 12 oz candle jar



# Fast Quantity and Launched Speed

speed can be compared with Zara

# 80% Candle Jars Exclusive Supplier

including Nest Fragrance, Candle Lite, UGG etc popular brands





# Achieve Customers' Ideas

get your ideas becoming creative fragrance products and

sell them very well

# **Product Description**

The **luxury glass candle jars** are designed by our professional designers team. It is made from deep processing and kept good quality. It is suitable for home, wedding, party decorations and so on.

| product name   | green electroplated scented candle vessels clear glass 12 oz candle jar                                             |
|----------------|---------------------------------------------------------------------------------------------------------------------|
| Sample time    | <ol> <li>5 days if at exist shaped and size of glass</li> <li>15 days if need new shape or size of glass</li> </ol> |
| Measure        | SG88100  Top dia.: 88mm Bottom dia