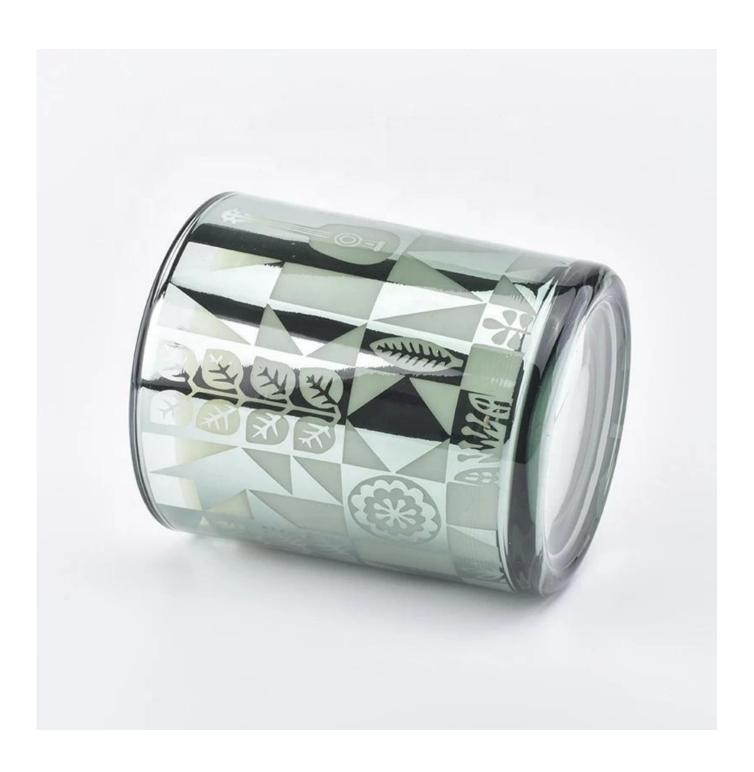

## green electroplated 12oz empty luxury candle vessels scented candles glass jar

#### **Product Description**

The **luxury glass candle holder is** designed by our professional designers team. It is made from deep processing and kept good quality. It is suitable for home, wedding, party decorations and so on.

| product name   | green electroplated 12oz empty luxury candle vessels scented candles glass jar                                      |
|----------------|---------------------------------------------------------------------------------------------------------------------|
| Sample time    | <ol> <li>5 days if at exist shaped and size of glass</li> <li>15 days if need new shape or size of glass</li> </ol> |
| Measure(mm)    | SG88100  Top dia.: 88mm Bottom dia.: 80mm Height: 100mm Capacity: 400ml Weight: 325g                                |
| Packing        | Normal packing,Individual gift box, PVC box, window box, color box, white box, etc                                  |
| Delivery time  | Within 35 days after the sample and order confirmed                                                                 |
| Payment term   | 30% deposit by T/T in advance and the balance against the copy of B/L                                               |
| Shipment       | By sea,by air,by Express and your shipping agent is acceptable                                                      |
| Usage Occasion | Home decor, Wedding Decoration, Wedding Favors, Decoration enhancement,                                             |