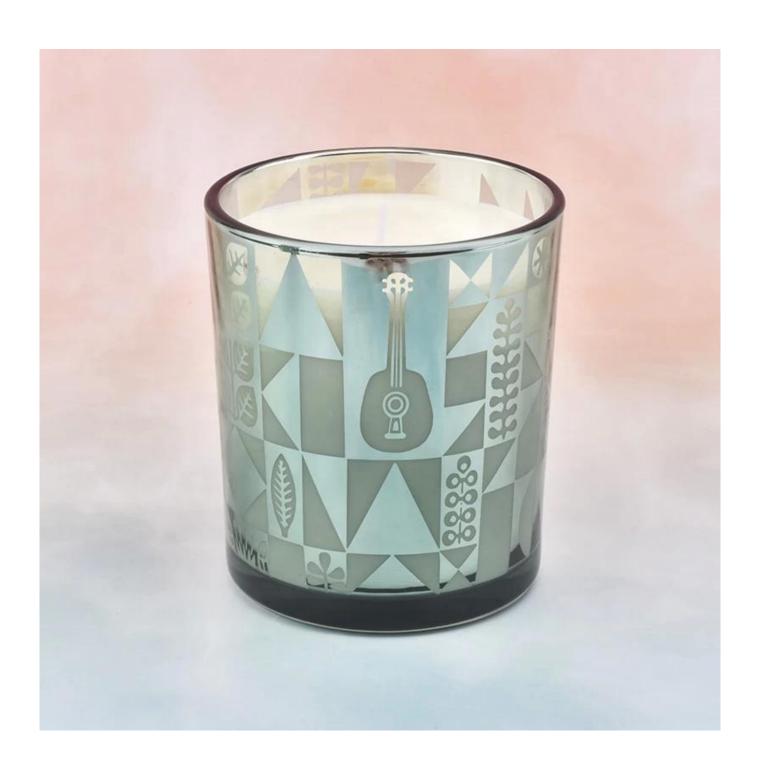

## green electroplated 12oz empty luxury candle vessels scented candles glass jar

#### **Product Description**

The **luxury glass candle holder is** designed by our professional designers team. It is made from deep processing and kept good quality. It is suitable for home, wedding, party decorations and so on.

| product name   | green electroplated 12oz empty luxury candle vessels scented candles glass jar                                      |
|----------------|---------------------------------------------------------------------------------------------------------------------|
| Sample time    | <ol> <li>5 days if at exist shaped and size of glass</li> <li>15 days if need new shape or size of glass</li> </ol> |
| Measure(mm)    | SG88100  Top dia.: 88mm Bottom dia.: 80mm Height: 100mm Capacity: 400ml Weight: 325g                                |
| Packing        | Normal packing,Individual gift box, PVC box, window box, color box, white box, etc                                  |
| Delivery time  | Within 35 days after the sample and order confirmed                                                                 |
| Payment term   | 30% deposit by T/T in advance and the balance against the copy of B/L                                               |
| Shipment       | By sea,by air,by Express and your shipping agent is acceptable                                                      |
| Usage Occasion | Home decor, Wedding Decoration, Wedding Favors, Decoration enhancement,                                             |