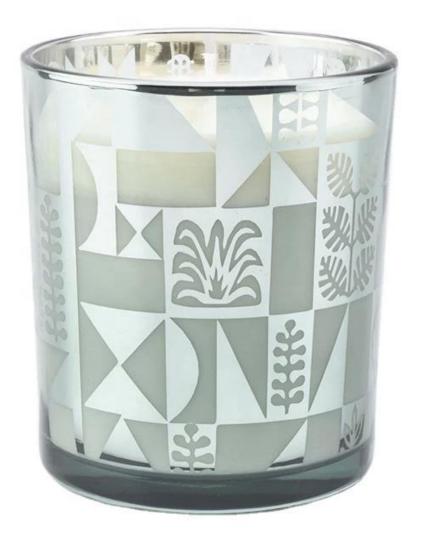

## green electroplated 12oz empty luxury candle vessels scented candles glass jar

| product name   | green electroplated 12oz empty luxury candle vessels scented candles glass jar                                      |
|----------------|---------------------------------------------------------------------------------------------------------------------|
| Sample time    | <ol> <li>5 days if at exist shaped and size of glass</li> <li>15 days if need new shape or size of glass</li> </ol> |
| Measure(mm)    | SG88100  Top dia.: 88mm Bottom dia.: 80mm Height: 100mm Capacity: 400ml Weight: 325g                                |
| Packing        | Normal packing,Individual gift box, PVC box, window box, color box, white box, etc                                  |
| Delivery time  | Within 35 days after the sample and order confirmed                                                                 |
| Payment term   | 30% deposit by T/T in advance and the balance against the copy of B/L                                               |
| Shipment       | By sea,by air,by Express and your shipping agent is acceptable                                                      |
| Usage Occasion | Home decor, Wedding Decoration, Wedding Favors, Decoration enhancement,                                             |