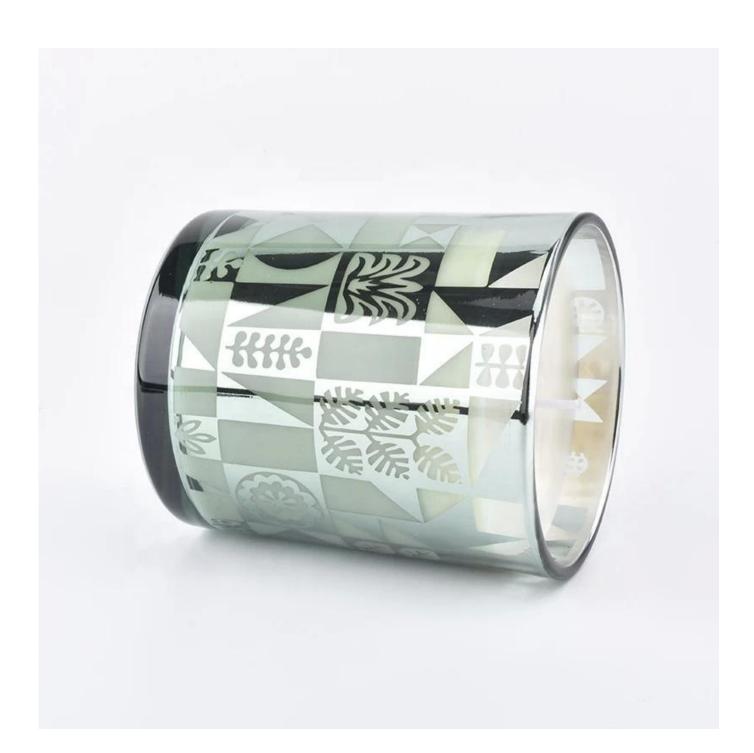

## green electroplated 12oz empty luxury candle vessels scented candles glass jar

| product name   | green electroplated 12oz empty luxury candle vessels scented candles glass jar                                      |
|----------------|---------------------------------------------------------------------------------------------------------------------|
| Sample time    | <ol> <li>5 days if at exist shaped and size of glass</li> <li>15 days if need new shape or size of glass</li> </ol> |
| Measure(mm)    | SG88100  Top dia.: 88mm Bottom dia.: 80mm Height: 100mm Capacity: 400ml Weight: 325g                                |
| Packing        | Normal packing,Individual gift box, PVC box, window box, color box, white box, etc                                  |
| Delivery time  | Within 35 days after the sample and order confirmed                                                                 |
| Payment term   | 30% deposit by T/T in advance and the balance against the copy of B/L                                               |
| Shipment       | By sea,by air,by Express and your shipping agent is acceptable                                                      |
| Usage Occasion | Home decor, Wedding Decoration, Wedding Favors, Decoration enhancement,                                             |