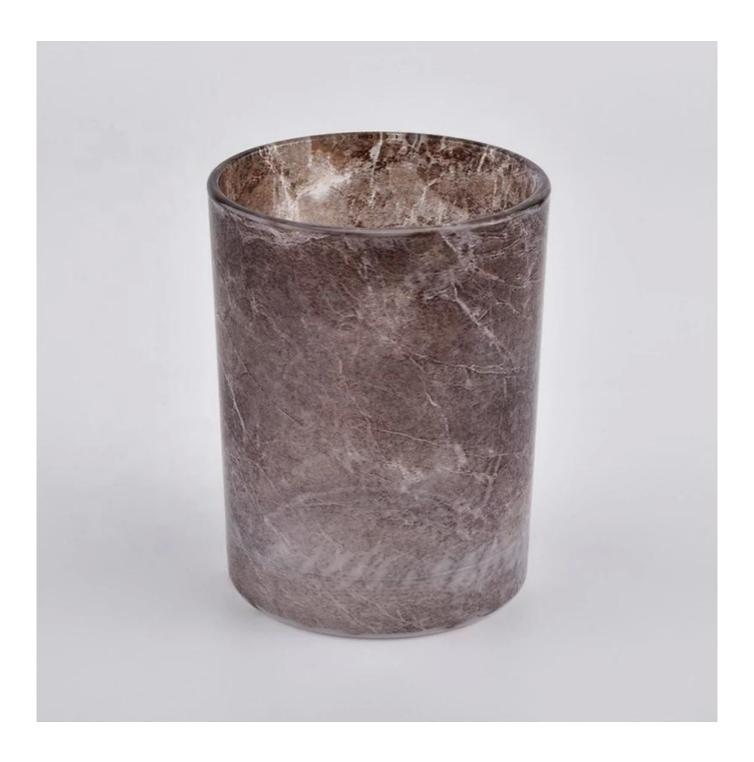

gray ombre color glass candle vessel

| product name  | gray ombre color glass candle vessel                                                         |
|---------------|----------------------------------------------------------------------------------------------|
| Sample time   | days if at exist shaped and size of glass     days if need new shape or size of glass        |
| Measure       | Item: SGJD20051336  Top dia: 75mm Bottom dia: 70mm Height: 95mm Weight: 265g Capacity: 268ml |
| Packing       | Normal packing,Individual gift box, PVC box, window box, color box, white box, etc           |
| Delivery time | Within 35 days after the sample and order confirmed                                          |
| Payment term  | 30% deposit by T/T in advance and the balance against the copy of B/L                        |