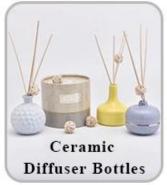

need new shape or size of glass        |
| Measure       | Item: SGJD20051336  Top dia: 75mm Bottom dia: 70mm Height: 95mm Weight: 265g Capacity: 268ml |
| Packing       | Normal packing,Individual gift box, PVC box, window box, color box, white box, etc           |
| Delivery time | Within 35 days after the sample and order confirmed                                          |
| Payment term  | 30% deposit by T/T in advance and the balance against the copy of B/L                        |

| Shipment       | By sea,by air,by Express and your shipping agent is acceptable          |
|----------------|-------------------------------------------------------------------------|
| Usage Occasion | Home decor, Wedding Decoration, Wedding Favors, Decoration enhancement, |

## **MAIN PRODUCTS**















## **DEEP PROCESSING**









## **Service Story**

Someone ask me, why <u>Sunny Glassware</u> is **the supplier of 80% fragrance brands in the United State**, take a second to listen to my story about <u>candle holders</u> order, you will understand Sunny always stay with you whatever it happens.

Last summer was really a great experience to us, J placed a big order with mass candle holders to Sunny Glassware at August 2018, everyone was so exciting and wanted to make it perfect .

×

Everything goes very well at the beginning, fast move, perfect communication, all is good. A small accessory became a big bomb which is out of our expectation, I wanted us to buy this small accessory in China but he told us this is a very difficult stuff, we digged 7 factories and one of them tol