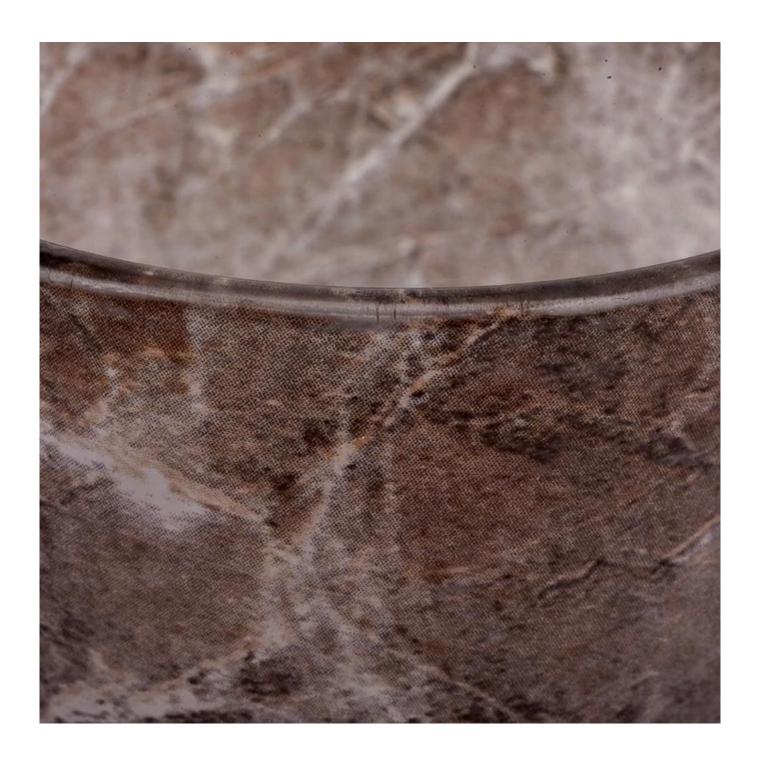

gray ombre color glass candle vessel

| product name  | gray ombre color glass candle vessel                                                         |
|---------------|----------------------------------------------------------------------------------------------|
| Sample time   | days if at exist shaped and size of glass     days if need new shape or size of glass        |
| Measure       | Item: SGJD20051336  Top dia: 75mm Bottom dia: 70mm Height: 95mm Weight: 265g Capacity: 268ml |
| Packing       | Normal packing,Individual gift box, PVC box, window box, color box, white box, etc           |
| Delivery time | Within 35 days after the sample and order confirmed                                          |
| Payment term  | 30% deposit by T/T in advance and the balance against the copy of B/L                        |