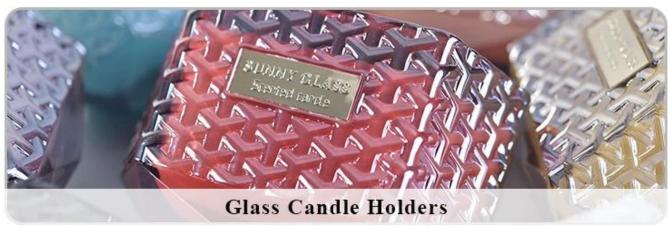

if need new shape or size of glass        |
| Measure       | Item: SGJD20051336  Top dia: 75mm Bottom dia: 70mm Height: 95mm Weight: 265g Capacity: 268ml |
| Packing       | Normal packing,Individual gift box, PVC box, window box, color box, white box, etc           |
| Delivery time | Within 35 days after the sample and order confirmed                                          |
| Payment term  | 30% deposit by T/T in advance and the balance against the copy of B/L                        |

| Shipment       | By sea,by air,by Express and your shipping agent is acceptable          |
|----------------|-------------------------------------------------------------------------|
| Usage Occasion | Home decor, Wedding Decoration, Wedding Favors, Decoration enhancement, |

## **MAIN PRODUCTS**















## **DEEP PROCESSING**









## **Service Story**

Someone ask me, why <u>Sunny Glassware</u> is **the supplier of 80% fragrance brands in the United State**, take a second to listen to my story about <u>candle holders</u> order, you will understand Sunny always stay with you whatever it happens.

Last summer was really a great experience to us, J placed a big order with mass candle holders to Sunny Glassware at August 2018, everyone was so exciting and wanted to make it perfect .

×

Everything goes very well at the beginning, fast move, perfect communication, all is good. A small accessory became a big bomb which is out of our expectation, I wanted us to buy this small accessory in China but he told us this is a very difficult stuff, we digged 7 factories and one of them