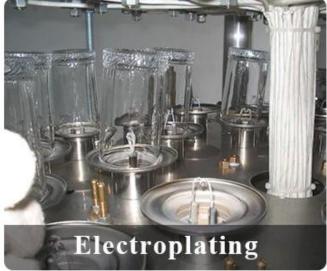

|
| Measure       | Item: SGJD20051336  Top dia: 75mm Bottom dia: 70mm Height: 95mm Weight: 265g Capacity: 268ml |
| Packing       | Normal packing,Individual gift box, PVC box, window box, color box, white box, etc           |
| Delivery time | Within 35 days after the sample and order confirmed                                          |
| Payment term  | 30% deposit by T/T in advance and the balance against the copy of B/L                        |

| Shipment       | By sea,by air,by Express and your shipping agent is acceptable          |
|----------------|-------------------------------------------------------------------------|
| Usage Occasion | Home decor, Wedding Decoration, Wedding Favors, Decoration enhancement, |

## **MAIN PRODUCTS**















## **DEEP PROCESSING**









## **Service Story**

Someone ask me, why <u>Sunny Glassware</u> is **the supplier of 80% fragrance brands in the United State**, take a second to listen to my story about <u>candle holders</u> order, you will understand Sunny always stay with you whatever it happens.

Last summer was really a great experience to us, J placed a big order with mass candle holders to Sunny Glassware at August 2018, everyone was so exciting and wanted to make it perfect .

×

Everything goes very well at the beginning, fast move, perfect communication, all is good. A small accessory became a big bomb which is out of our expectation, I wanted us to buy this small accessory in China but he told us this is a very difficult stuff, we digged 7 factories and one of them told us they can produce it. We are h