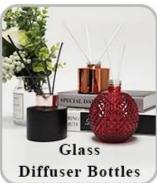

ed new shape or size of glass        |
| Measure       | Item: SGJD20051336  Top dia: 75mm Bottom dia: 70mm Height: 95mm Weight: 265g Capacity: 268ml |
| Packing       | Normal packing,Individual gift box, PVC box, window box, color box, white box, etc           |
| Delivery time | Within 35 days after the sample and order confirmed                                          |
| Payment term  | 30% deposit by T/T in advance and the balance against the copy of B/L                        |

| Shipment       | By sea,by air,by Express and your shipping agent is acceptable          |
|----------------|-------------------------------------------------------------------------|
| Usage Occasion | Home decor, Wedding Decoration, Wedding Favors, Decoration enhancement, |

## **MAIN PRODUCTS**















## **DEEP PROCESSING**









## **Service Story**

Someone ask me, why <u>Sunny Glassware</u> is **the supplier of 80% fragrance brands in the United State**, take a second to listen to my story about <u>candle holders</u> order, you will understand Sunny always stay with you whatever it happens.

Last summer was really a great experience to us, J placed a big order with mass candle holders to Sunny Glassware at August 2018, everyone was so exciting and wanted to make it perfect .

×

Everything goes very well at the beginning, fast move, perfect communication, all is good. A small accessory became a big bomb which is out of our expectation, I wanted us to buy this small accessory in China but he told us this is a very difficult stuff, we digged 7 factories and one of them told