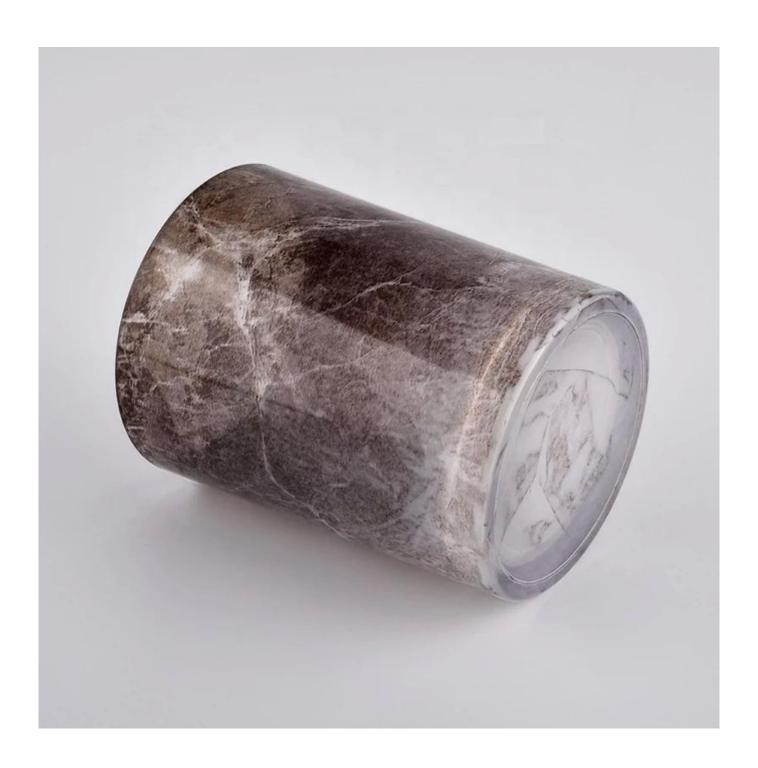

gray ombre color glass candle vessel

| product name  | gray ombre color glass candle vessel                                                         |
|---------------|----------------------------------------------------------------------------------------------|
| Sample time   | days if at exist shaped and size of glass     days if need new shape or size of glass        |
| Measure       | Item: SGJD20051336  Top dia: 75mm Bottom dia: 70mm Height: 95mm Weight: 265g Capacity: 268ml |
| Packing       | Normal packing,Individual gift box, PVC box, window box, color box, white box, etc           |
| Delivery time | Within 35 days after the sample and order confirmed                                          |
| Payment term  | 30% deposit by T/T in advance and the balance against the copy of B/L                        |