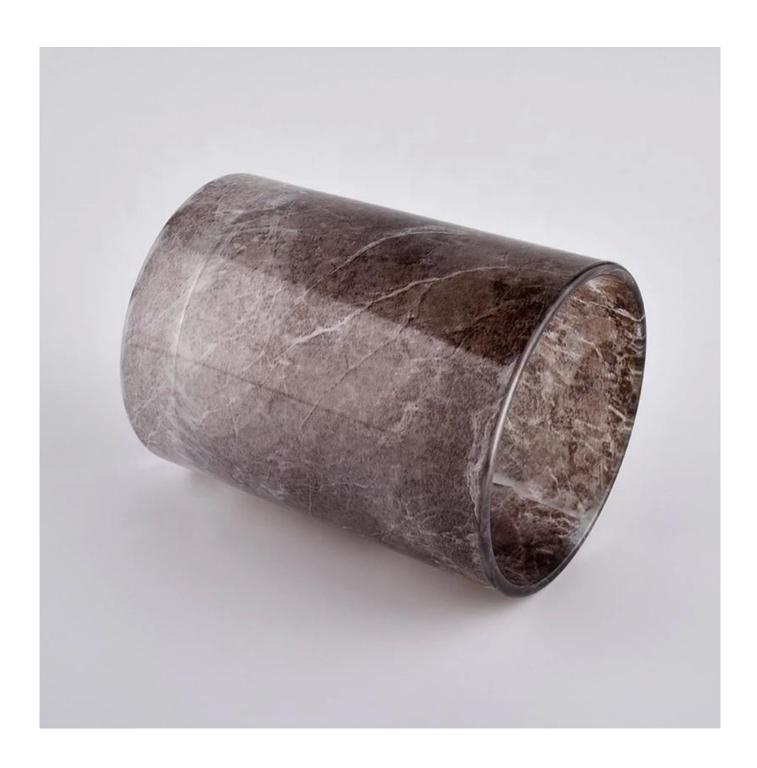

gray ombre color glass candle vessel

| product name  | gray ombre color glass candle vessel                                                         |
|---------------|----------------------------------------------------------------------------------------------|
| Sample time   | days if at exist shaped and size of glass     days if need new shape or size of glass        |
| Measure       | Item: SGJD20051336  Top dia: 75mm Bottom dia: 70mm Height: 95mm Weight: 265g Capacity: 268ml |
| Packing       | Normal packing,Individual gift box, PVC box, window box, color box, white box, etc           |
| Delivery time | Within 35 days after the sample and order confirmed                                          |
| Payment term  | 30% deposit by T/T in advance and the balance against the copy of B/L                        |