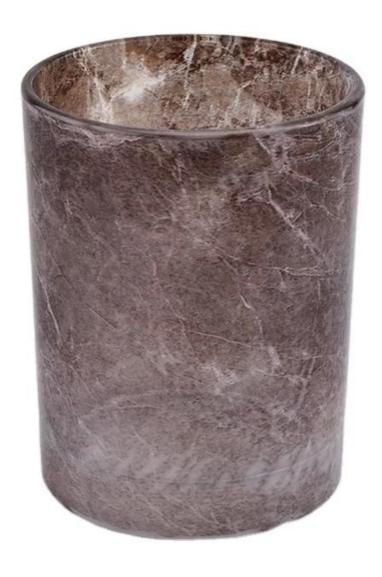

gray ombre color glass candle vessel

| product name  | gray ombre color glass candle vessel                                                         |
|---------------|----------------------------------------------------------------------------------------------|
| Sample time   | days if at exist shaped and size of glass     days if need new shape or size of glass        |
| Measure       | Item: SGJD20051336  Top dia: 75mm Bottom dia: 70mm Height: 95mm Weight: 265g Capacity: 268ml |
| Packing       | Normal packing,Individual gift box, PVC box, window box, color box, white box, etc           |
| Delivery time | Within 35 days after the sample and order confirmed                                          |
| Payment term  | 30% deposit by T/T in advance and the balance against the copy of B/L                        |