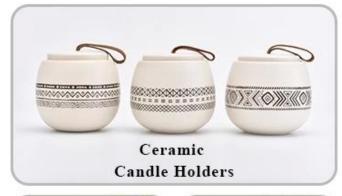

f need new shape or size of glass        |
| Measure       | Item: SGJD20051336  Top dia: 75mm Bottom dia: 70mm Height: 95mm Weight: 265g Capacity: 268ml |
| Packing       | Normal packing,Individual gift box, PVC box, window box, color box, white box, etc           |
| Delivery time | Within 35 days after the sample and order confirmed                                          |
| Payment term  | 30% deposit by T/T in advance and the balance against the copy of B/L                        |

| Shipment       | By sea,by air,by Express and your shipping agent is acceptable          |
|----------------|-------------------------------------------------------------------------|
| Usage Occasion | Home decor, Wedding Decoration, Wedding Favors, Decoration enhancement, |

## **MAIN PRODUCTS**















## **DEEP PROCESSING**









## **Service Story**

Someone ask me, why <u>Sunny Glassware</u> is **the supplier of 80% fragrance brands in the United State**, take a second to listen to my story about <u>candle holders</u> order, you will understand Sunny always stay with you whatever it happens.

Last summer was really a great experience to us, J placed a big order with mass candle holders to Sunny Glassware at August 2018, everyone was so exciting and wanted to make it perfect .

×

Everything goes very well at the beginning, fast move, perfect communication, all is good. A small accessory became a big bomb which is out of our expectation, I wanted us to buy this small accessory in China but he told us this is a very difficult stuff, we digged 7 factories and one of them t