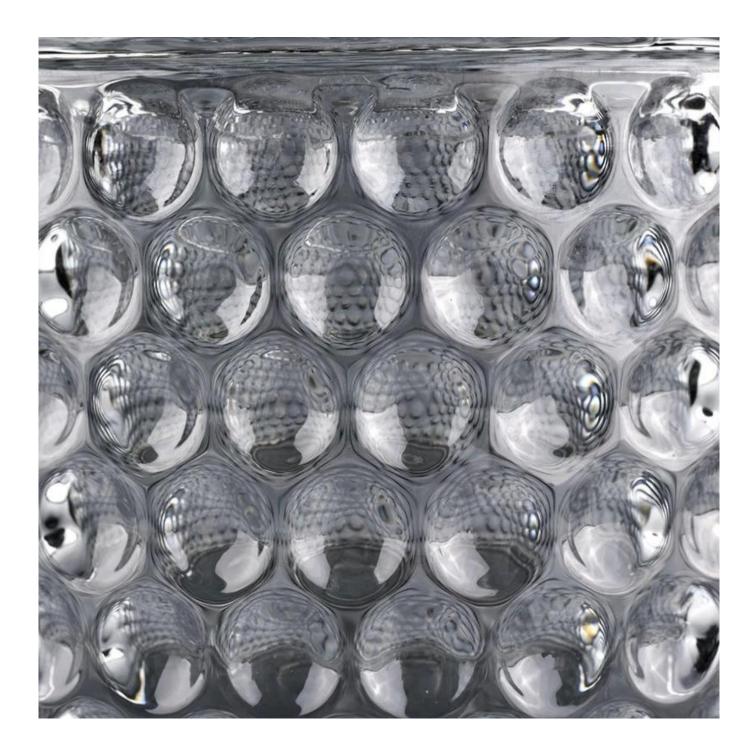

### glass gray iridescent candle jar with lid

### **Product Description**

The **luxury glass candle jars** are designed by our professional designers team. It is made from deep processing and kept good quality. It is suitable for home, wedding, party decorations and so on.