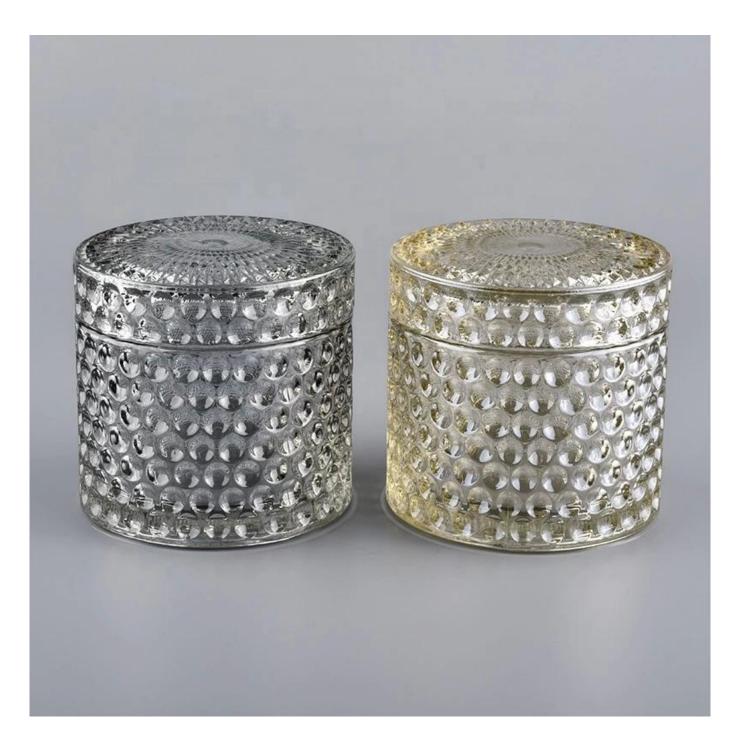

### glass gray iridescent candle jar with lid

### **Product Description**

The **luxury glass candle jars** are designed by our professional designers team. It is made from deep processing and kept good quality. It is suitable for home, wedding, party decorations and so on.

| product name  | glass gray iridescent candle jar with lid                                                                                                       |
|---------------|-------------------------------------------------------------------------------------------------------------------------------------------------|
| Sample time   | <ol> <li>5 days if at exist shaped and size of glass</li> <li>15 days if need new shape or size of glass</li> </ol>                             |
| Measure       | Body:<br>Top dia:88mm<br>Bottom dia:88mm<br>Height:66mm<br>Weight:325g<br>Capacity:250ml<br>Lid:<br>Diameter:89mm<br>Height:25mm<br>Weight:185g |
| Packing       | Normal packing,Individual gift box, PVC box, window box, color box, white box, etc                                                              |
| Delivery time | Within 35 days after the sample and order confirmed                                                                                             |
| Payment term  | 30% deposit by T/T in advance and the balance against the copy of B/L                                                                           |