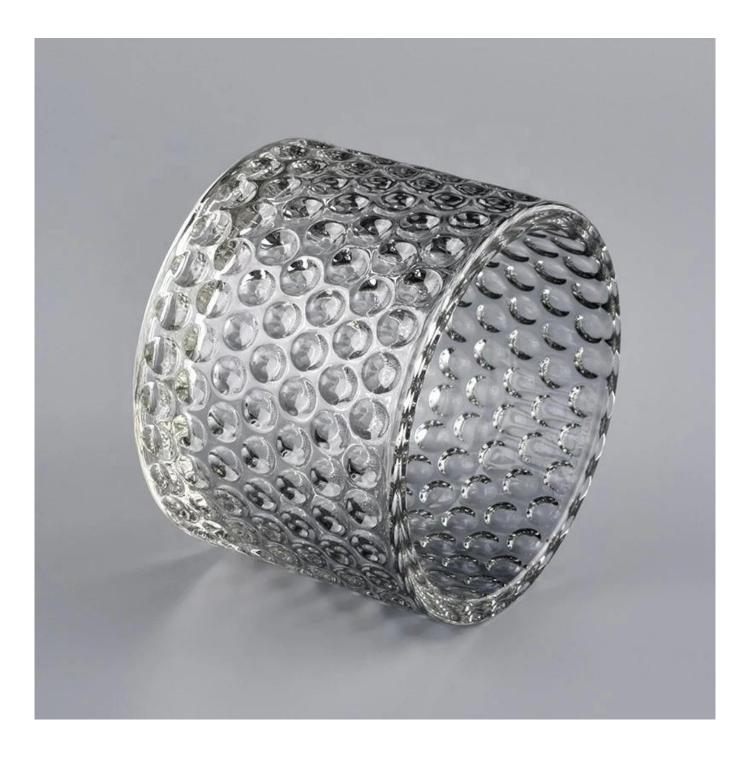

### glass gray iridescent candle jar with lid

### **Product Description**

The **luxury glass candle jars** are designed by our professional designers team. It is made from deep processing and kept good quality. It is suitable for home, wedding, party decorations and so on.

| product name  | glass gray iridescent candle jar with lid                                                                                                       |
|---------------|-------------------------------------------------------------------------------------------------------------------------------------------------|
| Sample time   | <ol> <li>5 days if at exist shaped and size of glass</li> <li>15 days if need new shape or size of glass</li> </ol>                             |
| Measure       | Body:<br>Top dia:88mm<br>Bottom dia:88mm<br>Height:66mm<br>Weight:325g<br>Capacity:250ml<br>Lid:<br>Diameter:89mm<br>Height:25mm<br>Weight:185g |
| Packing       | Normal packing,Individual gift box, PVC box, window box, color box, white box, etc                                                              |
| Delivery time | Within 35 days after the sample and order confirmed                                                                                             |
| Payment term  | 30% deposit by T/T in advance and the balance against the copy of B/L                                                                           |

| Shipment       | By sea,by air,by Express and your shipping agent is acceptable       |
|----------------|----------------------------------------------------------------------|
| Usage Occasion | Home decor,Wedding Decoration,Wedding Favors,Decoration enhancement, |