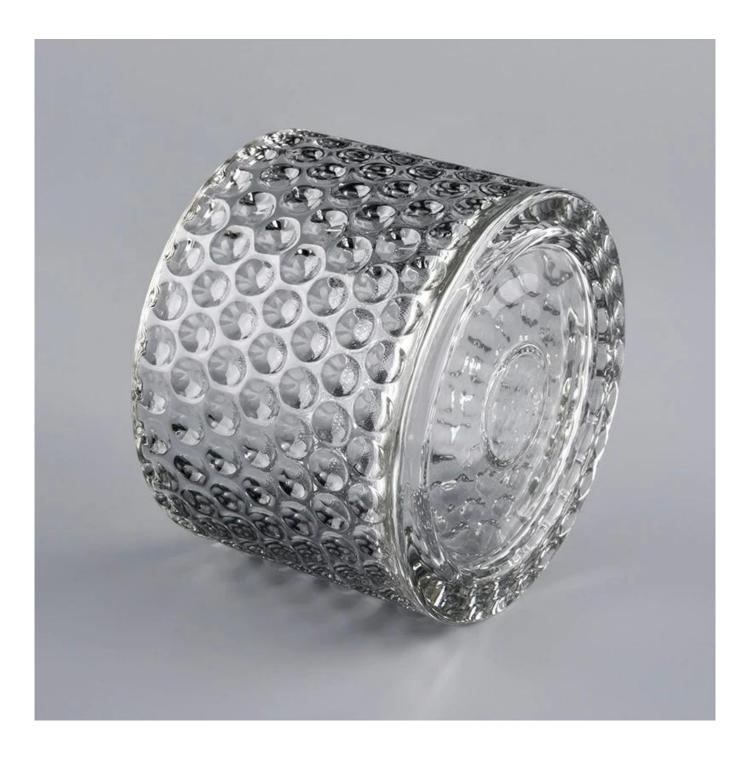

### glass gray iridescent candle jar with lid

### **Product Description**

The **luxury glass candle jars** are designed by our professional designers team. It is made from deep processing and kept good quality. It is suitable for home, wedding, party decorations and so on.

| product name  | glass gray iridescent candle jar with lid                                                                                                       |
|---------------|-------------------------------------------------------------------------------------------------------------------------------------------------|
| Sample time   | <ol> <li>5 days if at exist shaped and size of glass</li> <li>15 days if need new shape or size of glass</li> </ol>                             |
| Measure       | Body:<br>Top dia:88mm<br>Bottom dia:88mm<br>Height:66mm<br>Weight:325g<br>Capacity:250ml<br>Lid:<br>Diameter:89mm<br>Height:25mm<br>Weight:185g |
| Packing       | Normal packing,Individual gift box, PVC box, window box, color box, white box, etc                                                              |
| Delivery time | Within 35 days after the sample and order confirmed                                                                                             |
| Payment term  | 30% deposit by T/T in advance and the balance against the copy of B/L                                                                           |