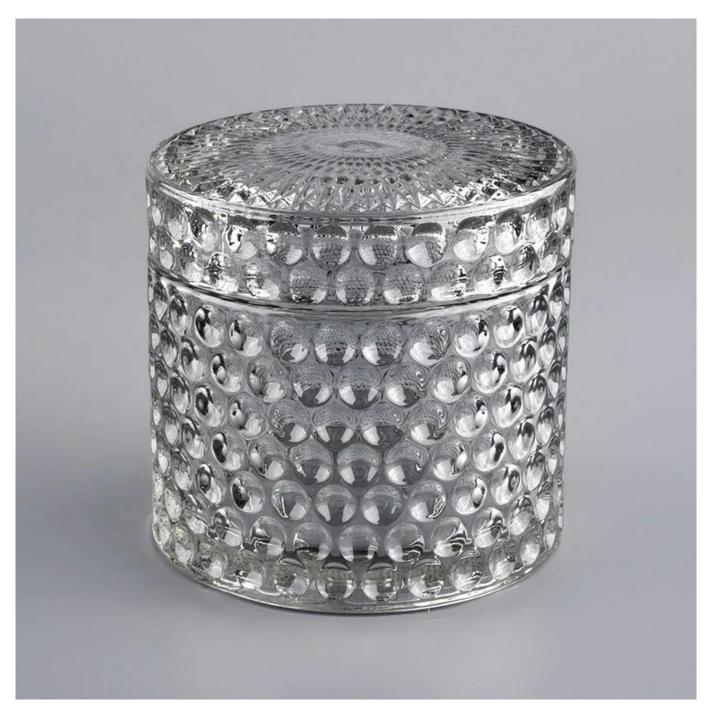

### glass gray iridescent candle jar with lid

### **Product Description**

The **luxury glass candle jars** are designed by our professional designers team. It is made from deep processing and kept good quality. It is suitable for home, wedding, party decorations and so on.

| product name  | glass gray iridescent candle jar with lid                                                                                                       |
|---------------|-------------------------------------------------------------------------------------------------------------------------------------------------|
| Sample time   | <ol> <li>5 days if at exist shaped and size of glass</li> <li>15 days if need new shape or size of glass</li> </ol>                             |
| Measure       | Body:<br>Top dia:88mm<br>Bottom dia:88mm<br>Height:66mm<br>Weight:325g<br>Capacity:250ml<br>Lid:<br>Diameter:89mm<br>Height:25mm<br>Weight:185g |
| Packing       | Normal packing,Individual gift box, PVC box, window box, color box, white box, etc                                                              |
| Delivery time | Within 35 days after the sample and order confirmed                                                                                             |
| Payment term  | 30% deposit by T/T in advance and the balance against the copy of B/L                                                                           |

| Shipment       | By sea,by air,by Express and your shipping agent is acceptable       |
|----------------|----------------------------------------------------------------------|
| Usage Occasion | Home decor,Wedding Decoration,Wedding Favors,Decoration enhancement, |