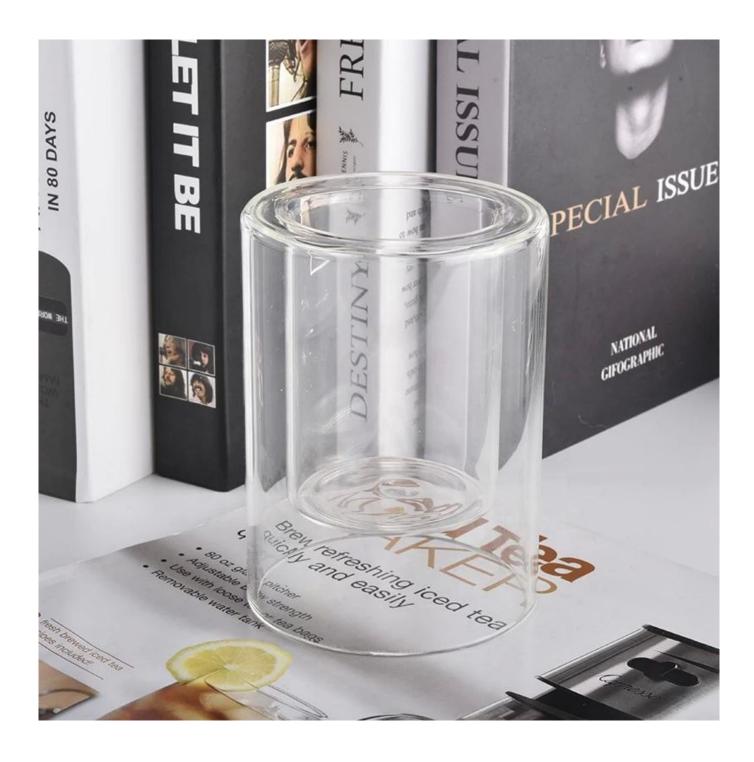

## **Product Description**

The **luxury glass candle jars** are designed by our professional designers team. It is made from deep processing and kept good quality. It is suitable for home, wedding, party decorations and so on.

| product name  | glass candle jars glass holders containers vessels for candles                                                      |
|---------------|---------------------------------------------------------------------------------------------------------------------|
| Sample time   | <ol> <li>5 days if at exist shaped and size of glass</li> <li>15 days if need new shape or size of glass</li> </ol> |
| Measure       | Top dia: 90 mm<br>Bottom dia: 90 mm<br>Height: 123 mm<br>Weight: 315 g<br>Capacity: 244 ml                          |
| Packing       | Normal packing,Individual gift box, PVC box, window box, color box, white box, etc                                  |
| Delivery time | Within 35 days after the sample and order confirmed                                                                 |
| Payment term  | 30% deposit by T/T in advance and the balance against the copy of B/L                                               |