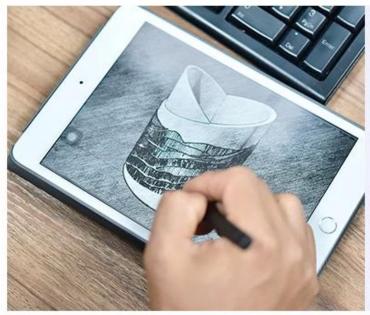

glass candle jars glass holders containers vessels for candles



# Fast Quantity and Launched Speed

speed can be compared with Zara

# 80% Candle Jars Exclusive Supplier

including Nest Fragrance, Candle Lite, UGG etc popular brands





## Achieve Customers' Ideas

get your ideas becoming creative fragrance products and

sell them very well

## **Product Description**

The **luxury glass candle jars** are designed by our professional designers team. It is made from deep processing and kept good quality. It is suitable for home, wedding, party decorations and so on.









| product name  | glass candle jars glass holders containers vessels for candles                                                      |
|---------------|---------------------------------------------------------------------------------------------------------------------|
| Sample time   | <ol> <li>5 days if at exist shaped and size of glass</li> <li>15 days if need new shape or size of glass</li> </ol> |
| Measure       | Top dia: 90 mm<br>Bottom dia