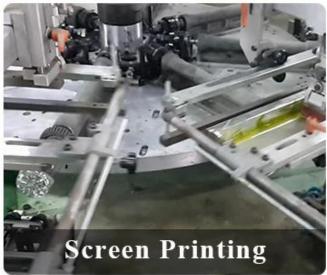

>Capacity: 244 ml                          |
| Packing       | Normal packing,Individual gift box, PVC box, window box, color box, white box, etc                                  |
| Delivery time | Within 35 days after the sample and order confirmed                                                                 |
| Payment term  | 30% deposit by T/T in advance and the balance against the copy of B/L                                               |

| Shipment       | By sea,by air,by Express and your shipping agent is acceptable          |
|----------------|-------------------------------------------------------------------------|
| Usage Occasion | Home decor, Wedding Decoration, Wedding Favors, Decoration enhancement, |

## **MAIN PRODUCTS**















## **DEEP PROCESSING**









## **Service Story**

Someone ask me, why <u>Sunny Glassware</u> is **the supplier of 80% fragrance brands in the United State**, take a second to listen to my story about <u>candle holders</u> order, you will understand Sunny always stay with you whatever it happens.

Last summer was really a great experience to us, J placed a big order with mass candle holders to Sunny Glassware at August 2018, everyone was so exciting and wanted to make it perfect .

×

Everything goes very well at the beginning, fast move, perfect communication, all is good. A small accessory became a big bomb which is out of our expectation, I wanted us to buy this small accessory in China but he told us this is a very difficult stuff, we digged 7 factories and one of them told us they can produce it. We are happy t