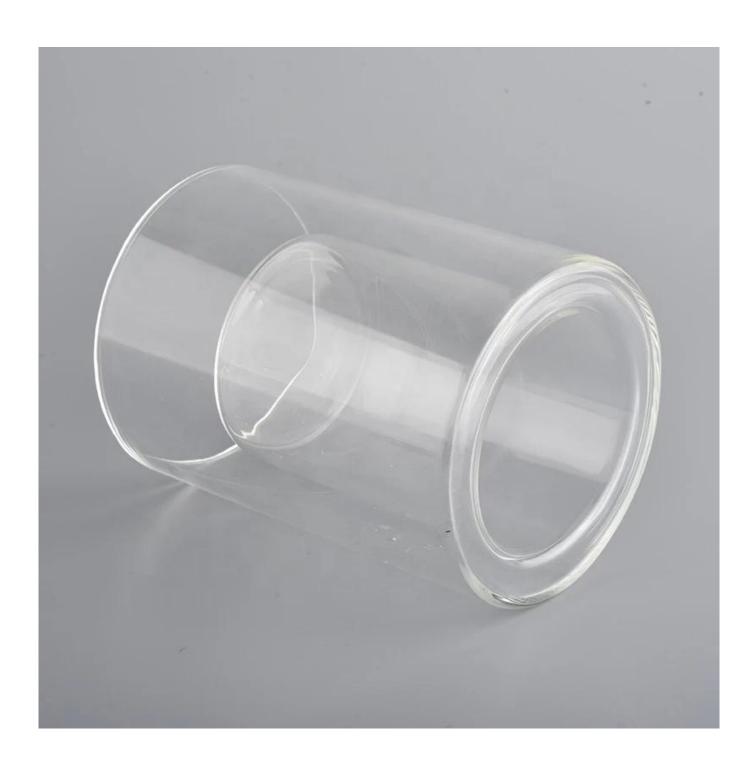

## **Product Description**

The **luxury glass candle jars** are designed by our professional designers team. It is made from deep processing and kept good quality. It is suitable for home, wedding, party decorations and so on.

| product name  | glass candle jars glass holders containers vessels for candles                                                      |
|---------------|---------------------------------------------------------------------------------------------------------------------|
| Sample time   | <ol> <li>5 days if at exist shaped and size of glass</li> <li>15 days if need new shape or size of glass</li> </ol> |
| Measure       | Top dia: 90 mm<br>Bottom dia: 90 mm<br>Height: 123 mm<br>Weight: 315 g<br>Capacity: 244 ml                          |
| Packing       | Normal packing,Individual gift box, PVC box, window box, color box, white box, etc                                  |
| Delivery time | Within 35 days after the sample and order confirmed                                                                 |
| Payment term  | 30% deposit by T/T in advance and the balance against the copy of B/L                                               |