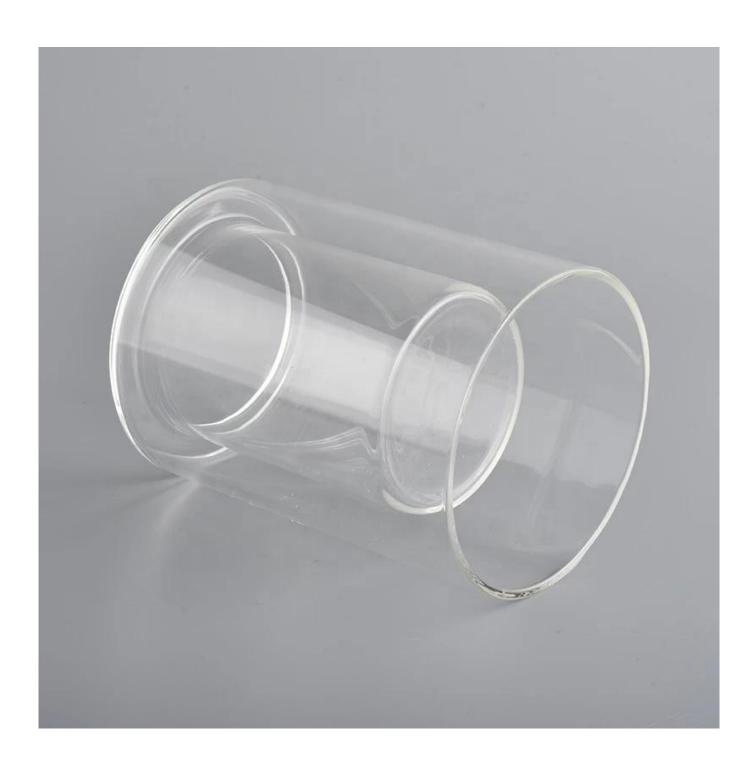

## **Product Description**

The **luxury glass candle jars** are designed by our professional designers team. It is made from deep processing and kept good quality. It is suitable for home, wedding, party decorations and so on.

| product name  | glass candle jars glass holders containers vessels for candles                                                      |
|---------------|---------------------------------------------------------------------------------------------------------------------|
| Sample time   | <ol> <li>5 days if at exist shaped and size of glass</li> <li>15 days if need new shape or size of glass</li> </ol> |
| Measure       | Top dia: 90 mm<br>Bottom dia: 90 mm<br>Height: 123 mm<br>Weight: 315 g<br>Capacity: 244 ml                          |
| Packing       | Normal packing,Individual gift box, PVC box, window box, color box, white box, etc                                  |
| Delivery time | Within 35 days after the sample and order confirmed                                                                 |
| Payment term  | 30% deposit by T/T in advance and the balance against the copy of B/L                                               |