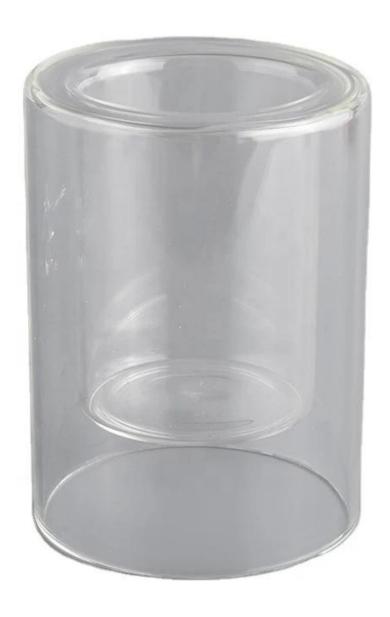

## **Product Description**

The **luxury glass candle jars** are designed by our professional designers team. It is made from deep processing and kept good quality. It is suitable for home, wedding, party decorations and so on.

| product name  | glass candle jars glass holders containers vessels for candles                                                      |
|---------------|---------------------------------------------------------------------------------------------------------------------|
| Sample time   | <ol> <li>5 days if at exist shaped and size of glass</li> <li>15 days if need new shape or size of glass</li> </ol> |
| Measure       | Top dia: 90 mm<br>Bottom dia: 90 mm<br>Height: 123 mm<br>Weight: 315 g<br>Capacity: 244 ml                          |
| Packing       | Normal packing,Individual gift box, PVC box, window box, color box, white box, etc                                  |
| Delivery time | Within 35 days after the sample and order confirmed                                                                 |
| Payment term  | 30% deposit by T/T in advance and the balance against the copy of B/L                                               |