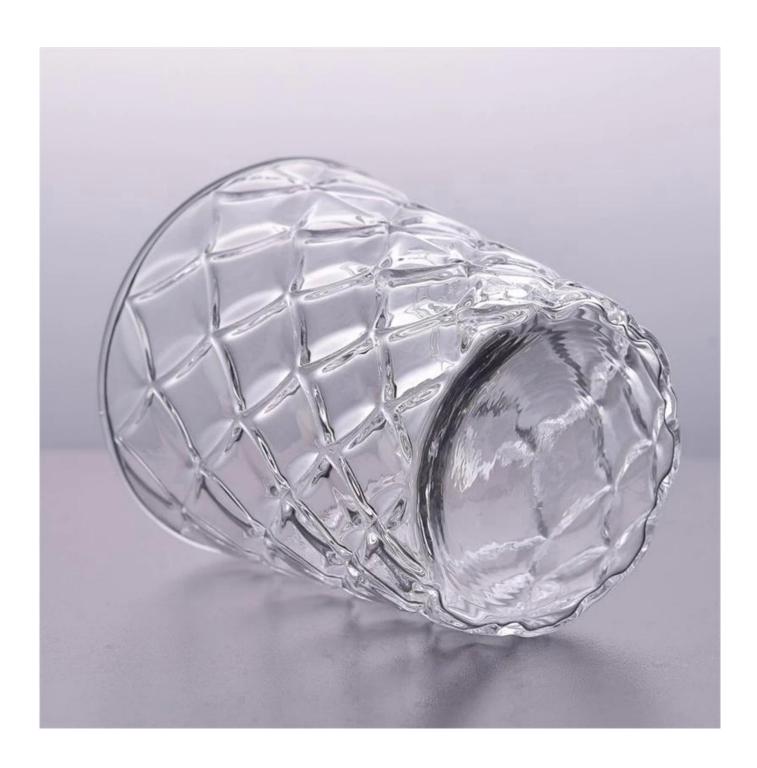

#### **Product Description**

The **luxury glass candle holder is** designed by our professional designers team. It is made from deep processing and kept good quality. It is suitable for home, wedding, party decorations and so on.

| product name  | glass candle holder with lid glass jar containers for candles                                                       |
|---------------|---------------------------------------------------------------------------------------------------------------------|
| Sample time   | <ol> <li>5 days if at exist shaped and size of glass</li> <li>15 days if need new shape or size of glass</li> </ol> |
| Measure(mm)   | Top dia: 85mm Bottom dia: 65mm Height: 91mm Weight: 146g Capacity: 330ml                                            |
| Packing       | Normal packing,Individual gift box, PVC box, window box, color box, white box, etc                                  |
| Delivery time | Within 35 days after the sample and order confirmed                                                                 |
| Payment term  | 30% deposit by T/T in advance and the balance against the copy of B/L                                               |