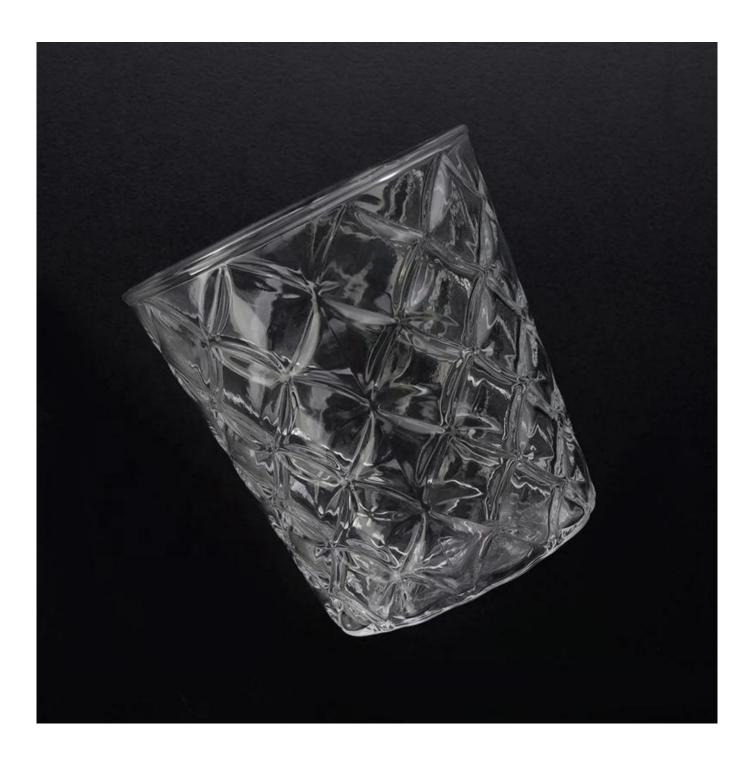

#### **Product Description**

The **luxury glass candle holder is** designed by our professional designers team. It is made from deep processing and kept good quality. It is suitable for home, wedding, party decorations and so on.

| product name  | glass candle holder with lid glass jar containers for candles                                                       |
|---------------|---------------------------------------------------------------------------------------------------------------------|
| Sample time   | <ol> <li>5 days if at exist shaped and size of glass</li> <li>15 days if need new shape or size of glass</li> </ol> |
| Measure(mm)   | Top dia: 85mm Bottom dia: 65mm Height: 91mm Weight: 146g Capacity: 330ml                                            |
| Packing       | Normal packing,Individual gift box, PVC box, window box, color box, white box, etc                                  |
| Delivery time | Within 35 days after the sample and order confirmed                                                                 |
| Payment term  | 30% deposit by T/T in advance and the balance against the copy of B/L                                               |