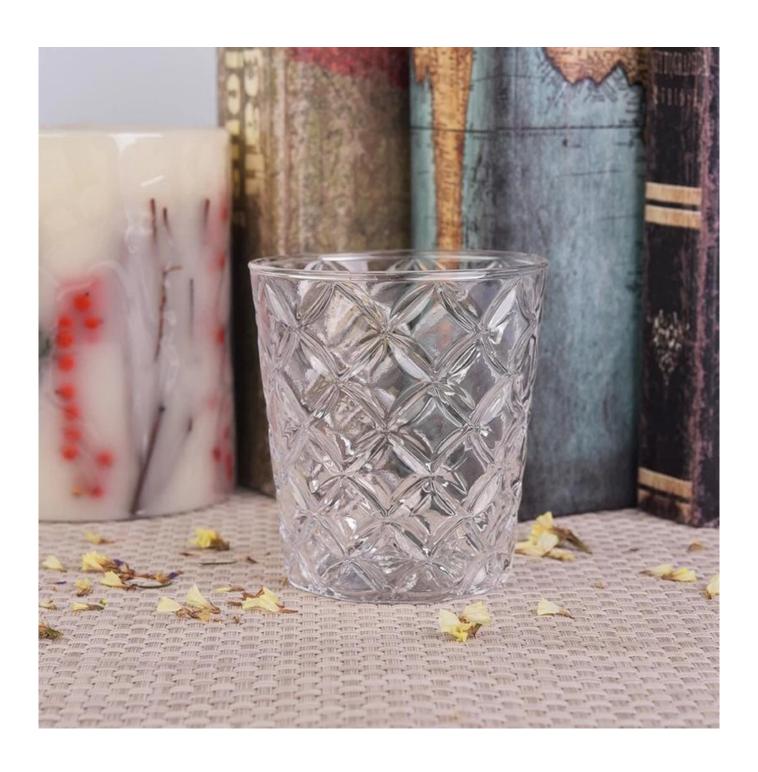

# glass candle holder with lid glass jar containers for candles

#### **Product Description**

The **luxury glass candle holder is** designed by our professional designers team. It is made from deep processing and kept good quality. It is suitable for home, wedding, party decorations and so on.

| product name  | glass candle holder with lid glass jar containers for candles                                                       |
|---------------|---------------------------------------------------------------------------------------------------------------------|
| Sample time   | <ol> <li>5 days if at exist shaped and size of glass</li> <li>15 days if need new shape or size of glass</li> </ol> |
| Measure(mm)   | Top dia: 85mm Bottom dia: 65mm Height: 91mm Weight: 146g Capacity: 330ml                                            |
| Packing       | Normal packing,Individual gift box, PVC box, window box, color box, white box, etc                                  |
| Delivery time | Within 35 days after the sample and order confirmed                                                                 |
| Payment term  | 30% deposit by T/T in advance and the balance against the copy of B/L                                               |