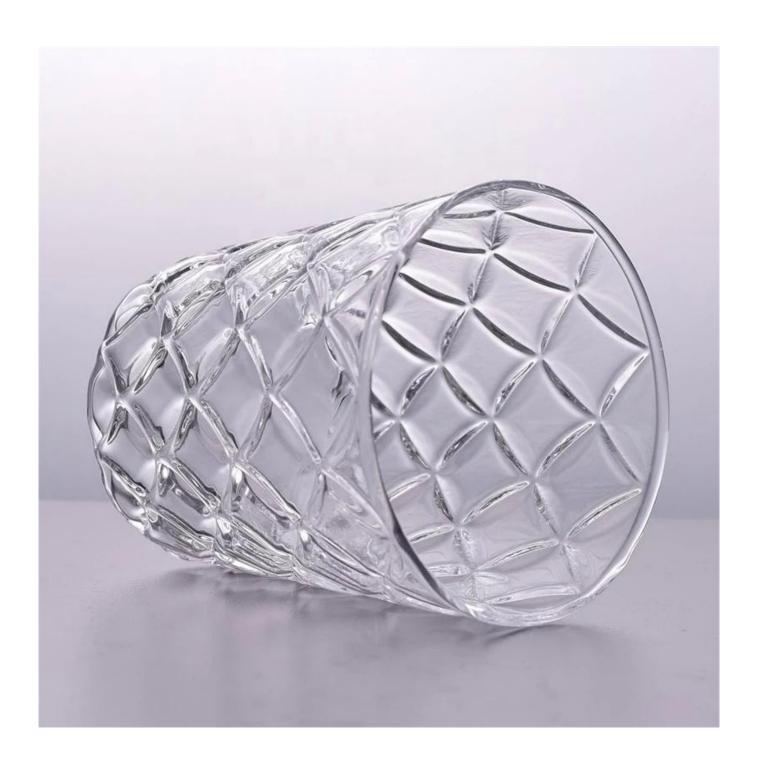

# glass candle holder with lid glass jar containers for candles

#### **Product Description**

The **luxury glass candle holder is** designed by our professional designers team. It is made from deep processing and kept good quality. It is suitable for home, wedding, party decorations and so on.

| product name  | glass candle holder with lid glass jar containers for candles                                                       |
|---------------|---------------------------------------------------------------------------------------------------------------------|
| Sample time   | <ol> <li>5 days if at exist shaped and size of glass</li> <li>15 days if need new shape or size of glass</li> </ol> |
| Measure(mm)   | Top dia: 85mm Bottom dia: 65mm Height: 91mm Weight: 146g Capacity: 330ml                                            |
| Packing       | Normal packing,Individual gift box, PVC box, window box, color box, white box, etc                                  |
| Delivery time | Within 35 days after the sample and order confirmed                                                                 |
| Payment term  | 30% deposit by T/T in advance and the balance against the copy of B/L                                               |