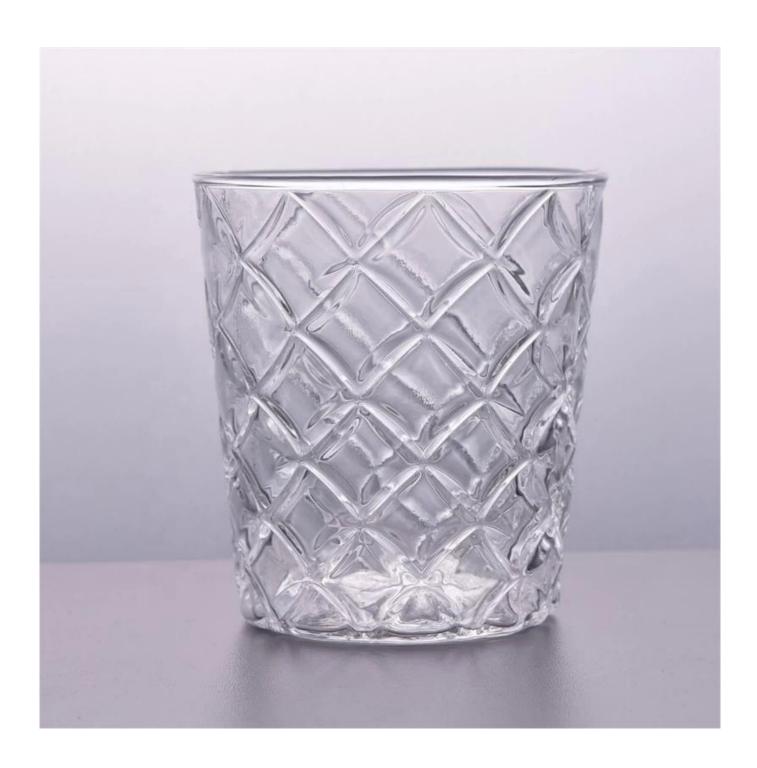

# glass candle holder with lid glass jar containers for candles

#### **Product Description**

The **luxury glass candle holder is** designed by our professional designers team. It is made from deep processing and kept good quality. It is suitable for home, wedding, party decorations and so on.

| product name  | glass candle holder with lid glass jar containers for candles                                                       |
|---------------|---------------------------------------------------------------------------------------------------------------------|
| Sample time   | <ol> <li>5 days if at exist shaped and size of glass</li> <li>15 days if need new shape or size of glass</li> </ol> |
| Measure(mm)   | Top dia: 85mm Bottom dia: 65mm Height: 91mm Weight: 146g Capacity: 330ml                                            |
| Packing       | Normal packing,Individual gift box, PVC box, window box, color box, white box, etc                                  |
| Delivery time | Within 35 days after the sample and order confirmed                                                                 |
| Payment term  | 30% deposit by T/T in advance and the balance against the copy of B/L                                               |