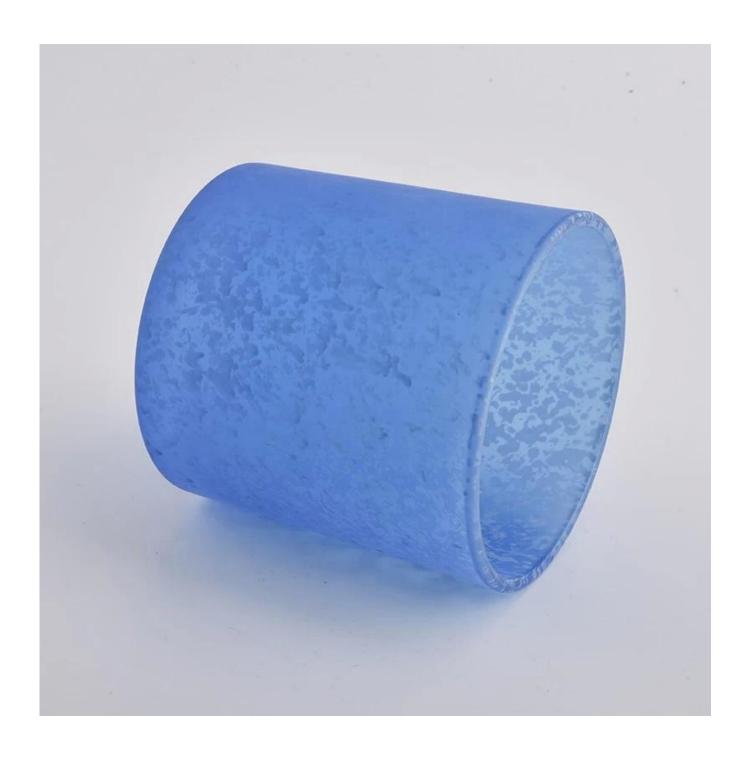

## geometric blue painted candle holder home decor colored glass candle vessel

| product name   | geometric blue painted candle holder home decor colored glass candle vessel                  |
|----------------|----------------------------------------------------------------------------------------------|
| Sample time    | 5 days if at exist shaped and size of glass     1. 5 days if need new shape or size of glass |
| Measure(mm)    | SGJD21012903  Top dia: 100mm Bottom dia: 93mm Height: 100mm Weight: 415g Capacity: 550ml     |
| Packing        | Normal packing,Individual gift box, PVC box, window box, color box, white box, etc           |
| Delivery time  | Within 35 days after the sample and order confirmed                                          |
| Payment term   | 30% deposit by T/T in advance and the balance against the copy of B/L                        |
| Shipment       | By sea,by air,by Express and your shipping agent is acceptable                               |
| Usage Occasion | Home decor, Wedding Decoration, Wedding Favors, Decoration enhancement,                      |