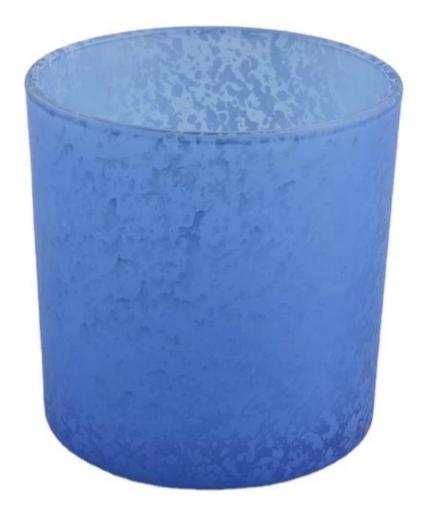

## geometric blue painted candle holder home decor colored glass candle vessel

| product name   | geometric blue painted candle holder home decor colored glass candle vessel                  |
|----------------|----------------------------------------------------------------------------------------------|
| Sample time    | 5 days if at exist shaped and size of glass     1. 5 days if need new shape or size of glass |
| Measure(mm)    | SGJD21012903  Top dia: 100mm Bottom dia: 93mm Height: 100mm Weight: 415g Capacity: 550ml     |
| Packing        | Normal packing,Individual gift box, PVC box, window box, color box, white box, etc           |
| Delivery time  | Within 35 days after the sample and order confirmed                                          |
| Payment term   | 30% deposit by T/T in advance and the balance against the copy of B/L                        |
| Shipment       | By sea,by air,by Express and your shipping agent is acceptable                               |
| Usage Occasion | Home decor, Wedding Decoration, Wedding Favors, Decoration enhancement,                      |