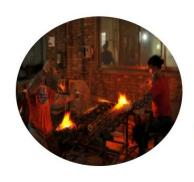

#### **Process Craft**

### GlasswareTechnology

IS Machine

Machine Blown

Machine Pressed

Hand-Made