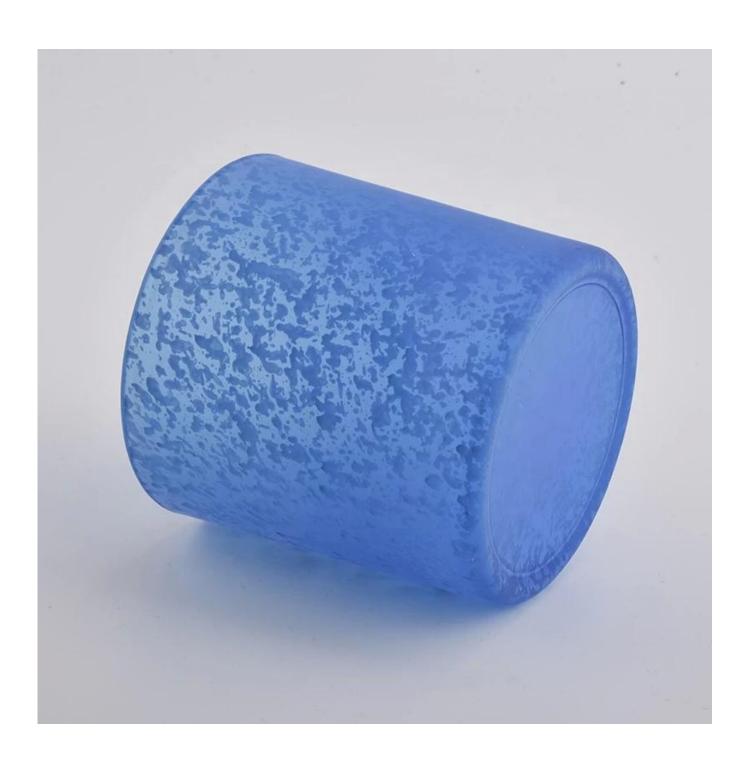

| product name   | geometric blue painted candle holder home decor colored glass candle vessel                  |
|----------------|----------------------------------------------------------------------------------------------|
| Sample time    | 5 days if at exist shaped and size of glass     1. 5 days if need new shape or size of glass |
| Measure(mm)    | SGJD21012903  Top dia: 100mm Bottom dia: 93mm Height: 100mm Weight: 415g Capacity: 550ml     |
| Packing        | Normal packing,Individual gift box, PVC box, window box, color box, white box, etc           |
| Delivery time  | Within 35 days after the sample and order confirmed                                          |
| Payment term   | 30% deposit by T/T in advance and the balance against the copy of B/L                        |
| Shipment       | By sea,by air,by Express and your shipping agent is acceptable                               |
| Usage Occasion | Home decor, Wedding Decoration, Wedding Favors, Decoration enhancement,                      |