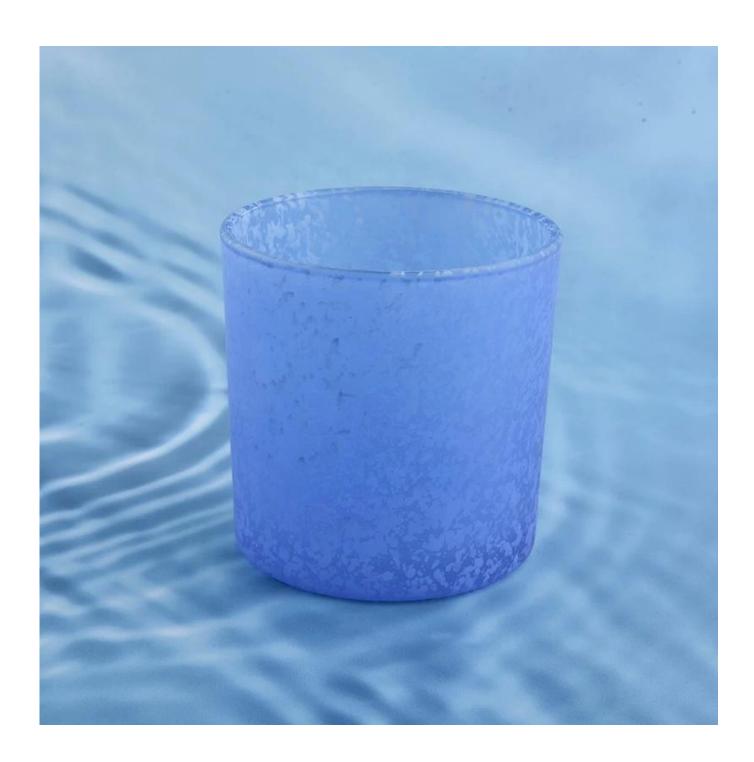

| product name   | geometric blue painted candle holder home decor colored glass candle vessel                  |
|----------------|----------------------------------------------------------------------------------------------|
| Sample time    | 5 days if at exist shaped and size of glass     1. 5 days if need new shape or size of glass |
| Measure(mm)    | SGJD21012903  Top dia: 100mm Bottom dia: 93mm Height: 100mm Weight: 415g Capacity: 550ml     |
| Packing        | Normal packing,Individual gift box, PVC box, window box, color box, white box, etc           |
| Delivery time  | Within 35 days after the sample and order confirmed                                          |
| Payment term   | 30% deposit by T/T in advance and the balance against the copy of B/L                        |
| Shipment       | By sea,by air,by Express and your shipping agent is acceptable                               |
| Usage Occasion | Home decor, Wedding Decoration, Wedding Favors, Decoration enhancement,                      |