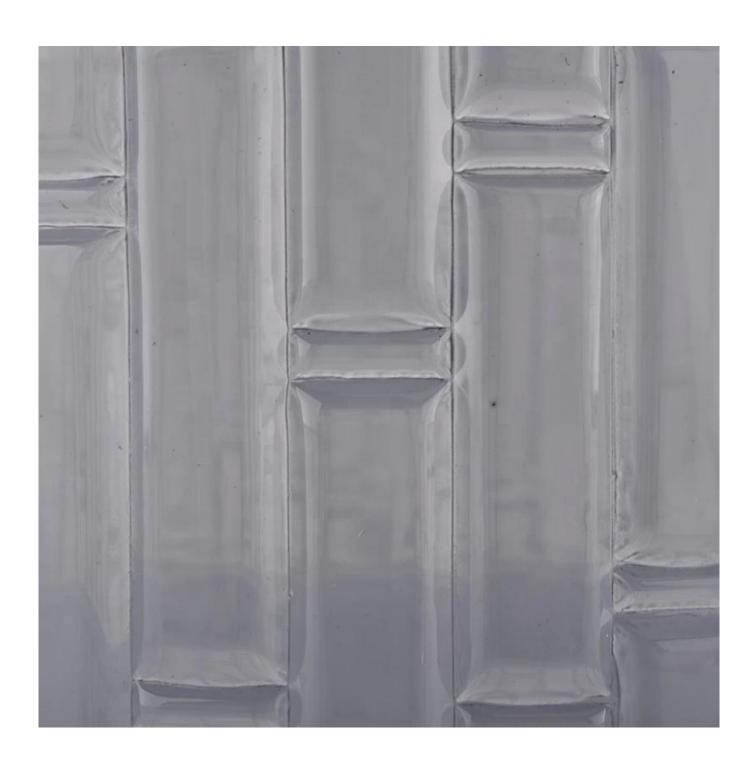

frosted colored glass candle jar

| product name  | frosted colored glass candle jar Top dia: 114mm Bottom dia: 114 mm Height: 81mm Weight: 584g Capacity: 506ml        |
|---------------|---------------------------------------------------------------------------------------------------------------------|
| Sample time   | <ol> <li>5 days if at exist shaped and size of glass</li> <li>15 days if need new shape or size of glass</li> </ol> |
| Packing       | Normal packing,Individual gift box, PVC box, window box, color box, white box, etc                                  |
| Delivery time | Within 35 days after the sample and order confirmed                                                                 |
| Payment term  | 30% deposit by T/T in advance and the balance against the copy of B/L                                               |