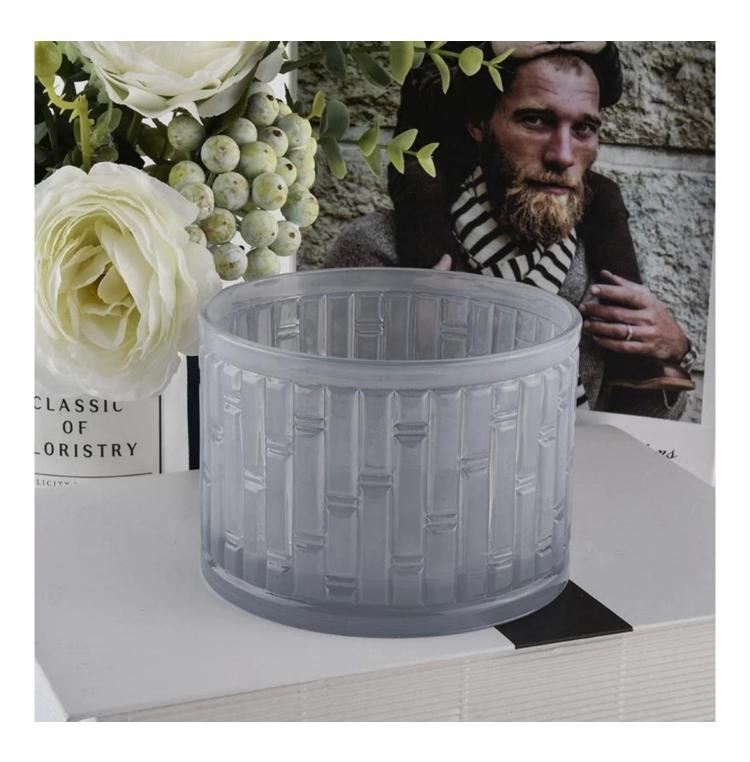

frosted colored glass candle jar

## **Product Description**

The **luxury glass candle jars** are designed by our professional designers team. It is made from deep processing and kept good quality. It is suitable for home, wedding, party decorations and so on.

| product name  | frosted colored glass candle jar Top dia: 114mm Bottom dia: 114 mm Height: 81mm Weight: 584g Capacity: 506ml        |
|---------------|---------------------------------------------------------------------------------------------------------------------|
| Sample time   | <ol> <li>5 days if at exist shaped and size of glass</li> <li>15 days if need new shape or size of glass</li> </ol> |
| Packing       | Normal packing,Individual gift box, PVC box, window box, color box, white box, etc                                  |
| Delivery time | Within 35 days after the sample and order confirmed                                                                 |
| Payment term  | 30% deposit by T/T in advance and the balance against the copy of B/L                                               |