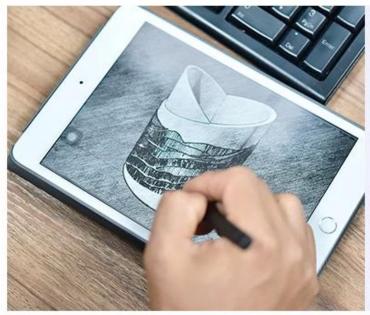

frosted colored glass candle jar



# Fast Quantity and Launched Speed

speed can be compared with Zara

# 80% Candle Jars Exclusive Supplier

including Nest Fragrance, Candle Lite, UGG etc popular brands





## Achieve Customers' Ideas

get your ideas becoming creative fragrance products and

sell them very well

## **Product Description**

The **luxury glass candle jars** are designed by our professional designers team. It is made from deep processing and kept good quality. It is suitable for home, wedding, party decorations and so on.









| product name  | frosted colored glass candle jar Top dia: 114mm Bottom dia: 114 mm Height: 81mm Weight: 584g Capacity: 506ml        |
|---------------|---------------------------------------------------------------------------------------------------------------------|
| Sample time   | <ol> <li>5 days if at exist shaped and size of glass</li> <li>15 days if need new shape or size of glass</li> </ol> |
| Packing       | Normal packing,Individual gi