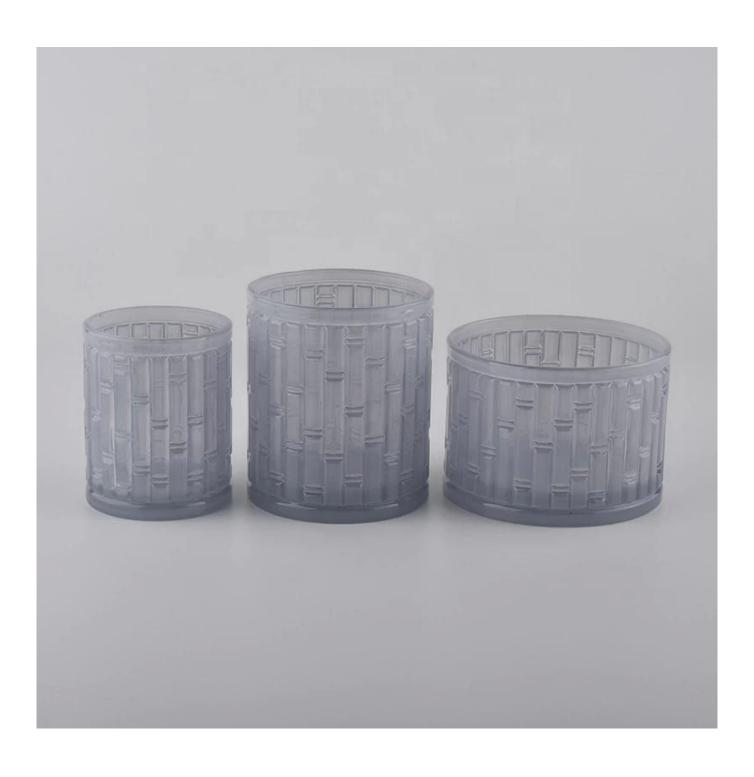

frosted colored glass candle jar

| product name  | frosted colored glass candle jar Top dia: 114mm Bottom dia: 114 mm Height: 81mm Weight: 584g Capacity: 506ml        |
|---------------|---------------------------------------------------------------------------------------------------------------------|
| Sample time   | <ol> <li>5 days if at exist shaped and size of glass</li> <li>15 days if need new shape or size of glass</li> </ol> |
| Packing       | Normal packing,Individual gift box, PVC box, window box, color box, white box, etc                                  |
| Delivery time | Within 35 days after the sample and order confirmed                                                                 |
| Payment term  | 30% deposit by T/T in advance and the balance against the copy of B/L                                               |