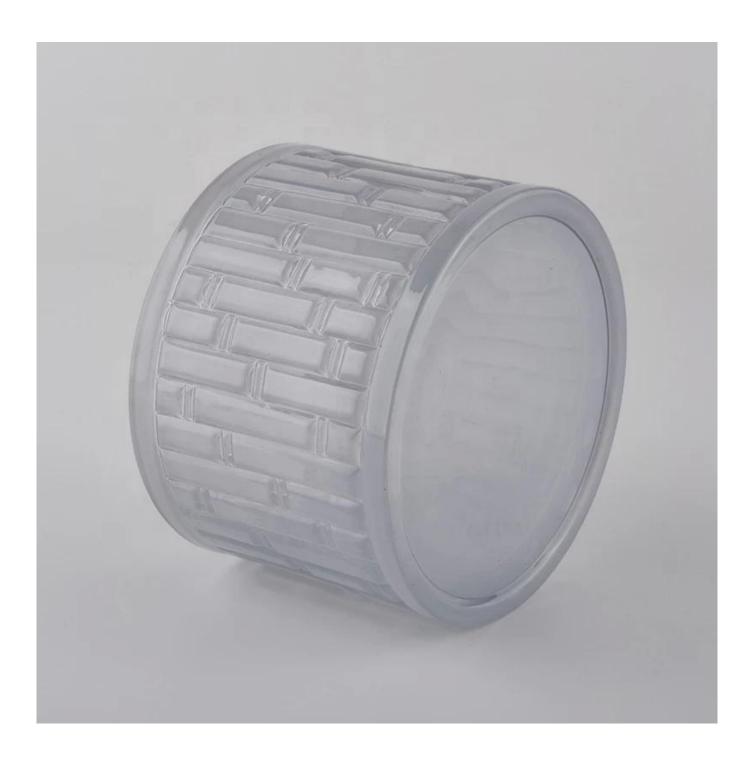

frosted colored glass candle jar

| product name  | frosted colored glass candle jar Top dia: 114mm Bottom dia: 114 mm Height: 81mm Weight: 584g Capacity: 506ml        |
|---------------|---------------------------------------------------------------------------------------------------------------------|
| Sample time   | <ol> <li>5 days if at exist shaped and size of glass</li> <li>15 days if need new shape or size of glass</li> </ol> |
| Packing       | Normal packing,Individual gift box, PVC box, window box, color box, white box, etc                                  |
| Delivery time | Within 35 days after the sample and order confirmed                                                                 |
| Payment term  | 30% deposit by T/T in advance and the balance against the copy of B/L                                               |