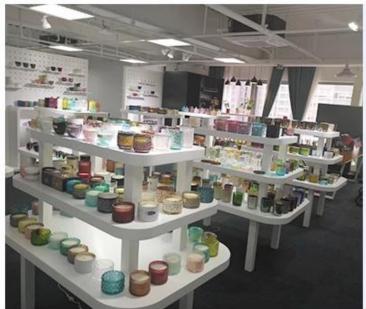

frosted colored glass candle jar



# Fast Quantity and Launched Speed

speed can be compared with Zara

# 80% Candle Jars Exclusive Supplier

including Nest Fragrance, Candle Lite, UGG etc popular brands





## Achieve Customers' Ideas

get your ideas becoming creative fragrance products and

sell them very well

## **Product Description**

The **luxury glass candle jars** are designed by our professional designers team. It is made from deep processing and kept good quality. It is suitable for home, wedding, party decorations and so on.









| product name  | frosted colored glass candle jar Top dia: 114mm Bottom dia: 114 mm Height: 81mm Weight: 584g Capacity: 506ml        |
|---------------|---------------------------------------------------------------------------------------------------------------------|
| Sample