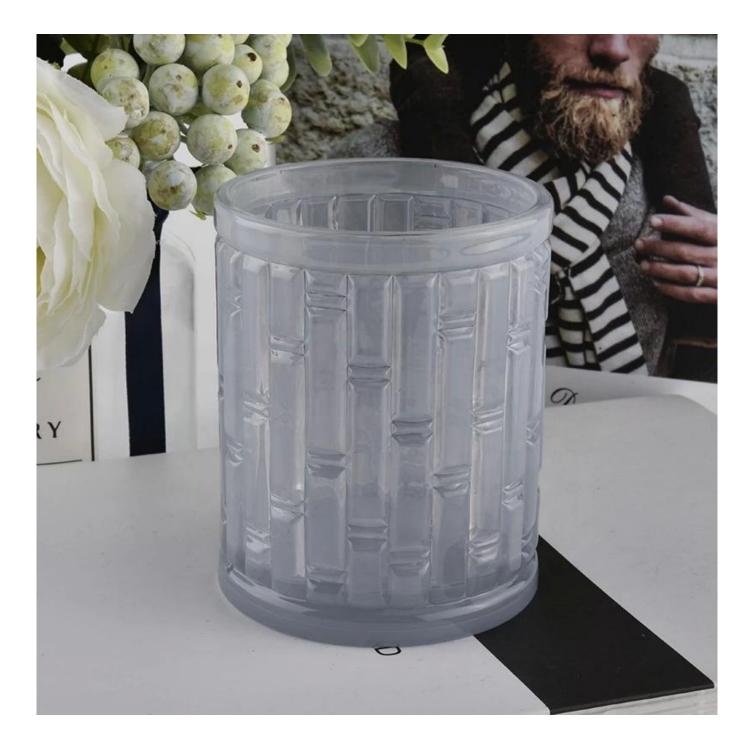

### frosted colored glass candle jar with lid

### **Product Description**

The **luxury glass candle jars** are designed by our professional designers team. It is made from deep processing and kept good quality. It is suitable for home, wedding, party decorations and so on.

| product name  | frosted colored glass candle jar with lid<br>Top dia: 95 mm<br>Bottom dia: 95 mm<br>Height:110 mm<br>Weight: 592g<br>Capacity: 450ml |
|---------------|--------------------------------------------------------------------------------------------------------------------------------------|
| Sample time   | <ol> <li>5 days if at exist shaped and size of glass</li> <li>15 days if need new shape or size of glass</li> </ol>                  |
| Packing       | Normal packing,Individual gift box, PVC box, window box, color box, white box, etc                                                   |
| Delivery time | Within 35 days after the sample and order confirmed                                                                                  |
| Payment term  | 30% deposit by T/T in advance and the balance against the copy of B/L                                                                |
| Shipment      | By sea,by air,by Express and your shipping agent is acceptable                                                                       |