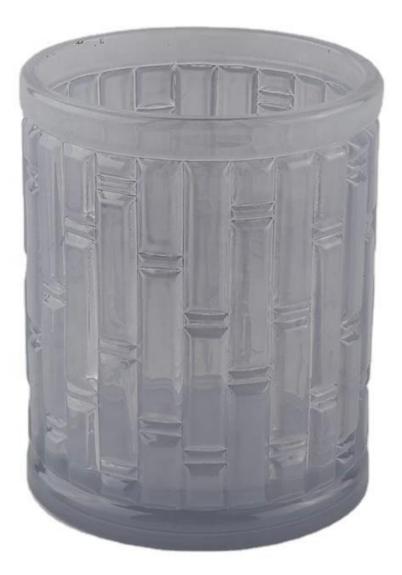

### frosted colored glass candle jar with lid

### **Product Description**

The **luxury glass candle jars** are designed by our professional designers team. It is made from deep processing and kept good quality. It is suitable for home, wedding, party decorations and so on.

| product name  | frosted colored glass candle jar with lid<br>Top dia: 95 mm<br>Bottom dia: 95 mm<br>Height:110 mm<br>Weight: 592g<br>Capacity: 450ml |
|---------------|--------------------------------------------------------------------------------------------------------------------------------------|
| Sample time   | <ol> <li>5 days if at exist shaped and size of glass</li> <li>15 days if need new shape or size of glass</li> </ol>                  |
| Packing       | Normal packing,Individual gift box, PVC box, window box, color box, white box, etc                                                   |
| Delivery time | Within 35 days after the sample and order confirmed                                                                                  |
| Payment term  | 30% deposit by T/T in advance and the balance against the copy of B/L                                                                |
| Shipment      | By sea,by air,by Express and your shipping agent is acceptable                                                                       |