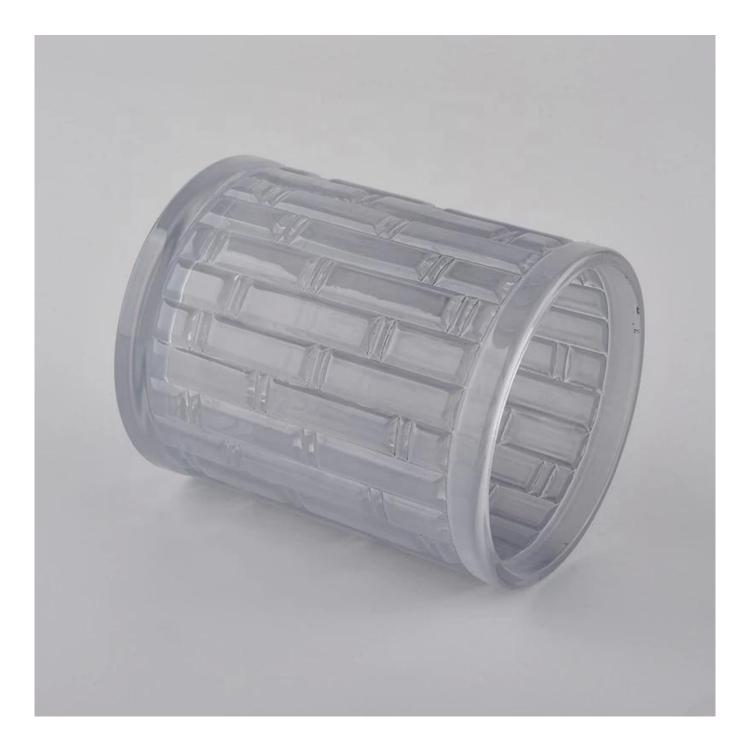

### frosted colored glass candle jar with lid

### **Product Description**

The **luxury glass candle jars** are designed by our professional designers team. It is made from deep processing and kept good quality. It is suitable for home, wedding, party decorations and so on.

| product name  | frosted colored glass candle jar with lid<br>Top dia: 95 mm<br>Bottom dia: 95 mm<br>Height:110 mm<br>Weight: 592g<br>Capacity: 450ml |
|---------------|--------------------------------------------------------------------------------------------------------------------------------------|
| Sample time   | <ol> <li>5 days if at exist shaped and size of glass</li> <li>15 days if need new shape or size of glass</li> </ol>                  |
| Packing       | Normal packing,Individual gift box, PVC box, window box, color box, white box, etc                                                   |
| Delivery time | Within 35 days after the sample and order confirmed                                                                                  |
| Payment term  | 30% deposit by T/T in advance and the balance against the copy of B/L                                                                |
| Shipment      | By sea,by air,by Express and your shipping agent is acceptable                                                                       |