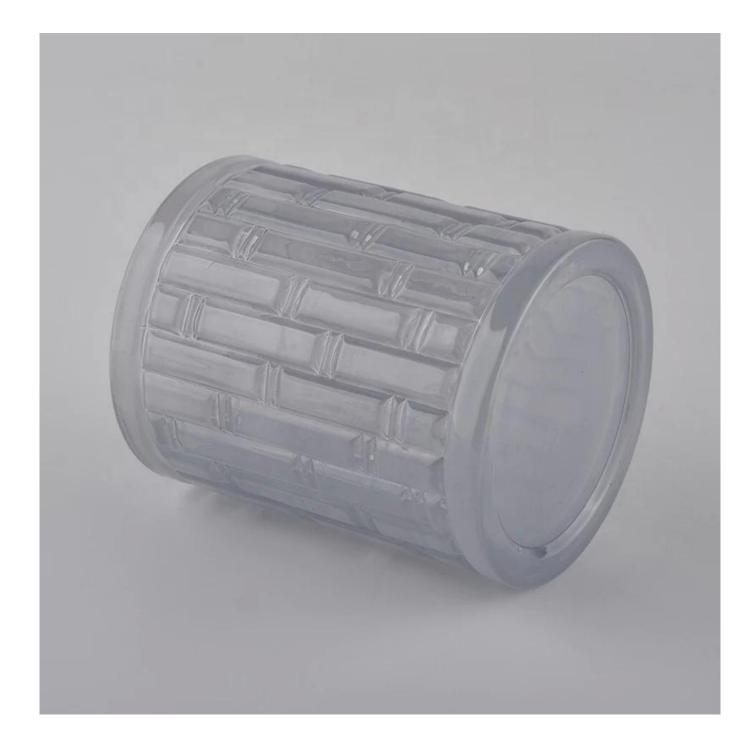

### frosted colored glass candle jar with lid

### **Product Description**

The **luxury glass candle jars** are designed by our professional designers team. It is made from deep processing and kept good quality. It is suitable for home, wedding, party decorations and so on.

| product name  | frosted colored glass candle jar with lid<br>Top dia: 95 mm<br>Bottom dia: 95 mm<br>Height:110 mm<br>Weight: 592g<br>Capacity: 450ml |
|---------------|--------------------------------------------------------------------------------------------------------------------------------------|
| Sample time   | <ol> <li>5 days if at exist shaped and size of glass</li> <li>15 days if need new shape or size of glass</li> </ol>                  |
| Packing       | Normal packing,Individual gift box, PVC box, window box, color box, white box, etc                                                   |
| Delivery time | Within 35 days after the sample and order confirmed                                                                                  |
| Payment term  | 30% deposit by T/T in advance and the balance against the copy of B/L                                                                |
| Shipment      | By sea,by air,by Express and your shipping agent is acceptable                                                                       |