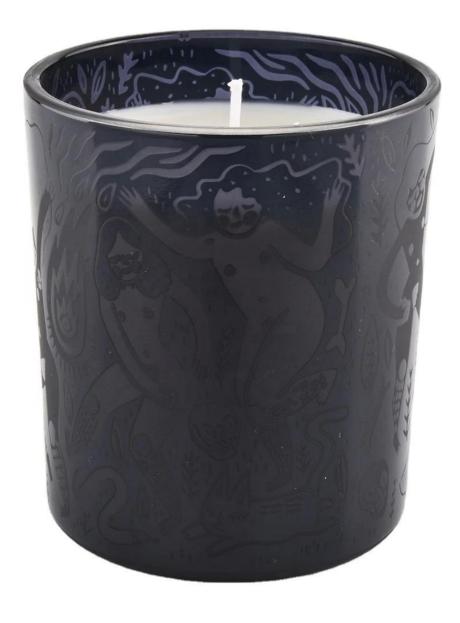

## frosted black candle container matte 10oz decorative glass jar candle container

#### **Product Description**

The **luxury glass candle holder is** designed by our professional designers team. It is made from deep processing and kept good quality. It is suitable for home, wedding, party decorations and so on.

| product name   | frosted black candle container matte<br>10oz decorative glass jar candle<br>container                               |
|----------------|---------------------------------------------------------------------------------------------------------------------|
| Sample time    | <ol> <li>5 days if at exist shaped and size of glass</li> <li>15 days if need new shape or size of glass</li> </ol> |
| Measure(mm)    | SG88100  Top dia.: 88mm  Bottom dia.: 80mm  Height: 100mm  Capacity: 400ml  Weight: 325g                            |
| Packing        | Normal packing,Individual gift box, PVC box, window box, color box, white box, etc                                  |
| Delivery time  | Within 35 days after the sample and order confirmed                                                                 |
| Payment term   | 30% deposit by T/T in advance and the balance against the copy of B/L                                               |
| Shipment       | By sea,by air,by Express and your shipping agent is acceptable                                                      |
| Usage Occasion | Home decor, Wedding Decoration, Wedding Favors, Decoration enhancement,                                             |