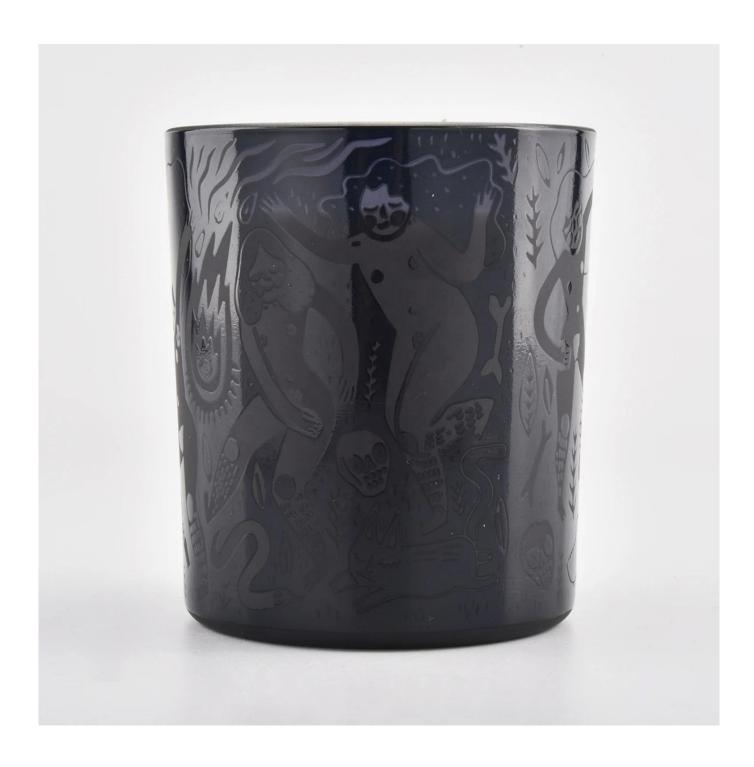

## frosted black candle container matte 10oz decorative glass jar candle container

#### **Product Description**

The **luxury glass candle holder is** designed by our professional designers team. It is made from deep processing and kept good quality. It is suitable for home, wedding, party decorations and so on.

| product name   | frosted black candle container matte<br>10oz decorative glass jar candle<br>container                               |
|----------------|---------------------------------------------------------------------------------------------------------------------|
| Sample time    | <ol> <li>5 days if at exist shaped and size of glass</li> <li>15 days if need new shape or size of glass</li> </ol> |
| Measure(mm)    | SG88100  Top dia.: 88mm  Bottom dia.: 80mm  Height: 100mm  Capacity: 400ml  Weight: 325g                            |
| Packing        | Normal packing,Individual gift box, PVC box, window box, color box, white box, etc                                  |
| Delivery time  | Within 35 days after the sample and order confirmed                                                                 |
| Payment term   | 30% deposit by T/T in advance and the balance against the copy of B/L                                               |
| Shipment       | By sea,by air,by Express and your shipping agent is acceptable                                                      |
| Usage Occasion | Home decor, Wedding Decoration, Wedding Favors, Decoration enhancement,                                             |