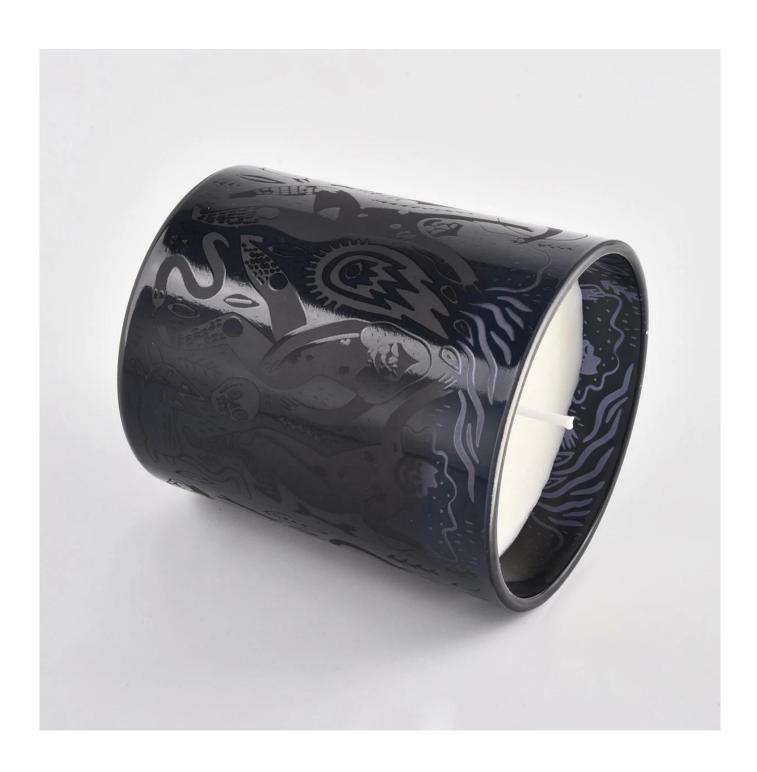

## frosted black candle container matte 10oz decorative glass jar candle container

#### **Product Description**

The **luxury glass candle holder is** designed by our professional designers team. It is made from deep processing and kept good quality. It is suitable for home, wedding, party decorations and so on.

| product name   | frosted black candle container matte<br>10oz decorative glass jar candle<br>container                               |
|----------------|---------------------------------------------------------------------------------------------------------------------|
| Sample time    | <ol> <li>5 days if at exist shaped and size of glass</li> <li>15 days if need new shape or size of glass</li> </ol> |
| Measure(mm)    | SG88100  Top dia.: 88mm  Bottom dia.: 80mm  Height: 100mm  Capacity: 400ml  Weight: 325g                            |
| Packing        | Normal packing,Individual gift box, PVC box, window box, color box, white box, etc                                  |
| Delivery time  | Within 35 days after the sample and order confirmed                                                                 |
| Payment term   | 30% deposit by T/T in advance and the balance against the copy of B/L                                               |
| Shipment       | By sea,by air,by Express and your shipping agent is acceptable                                                      |
| Usage Occasion | Home decor, Wedding Decoration, Wedding Favors, Decoration enhancement,                                             |