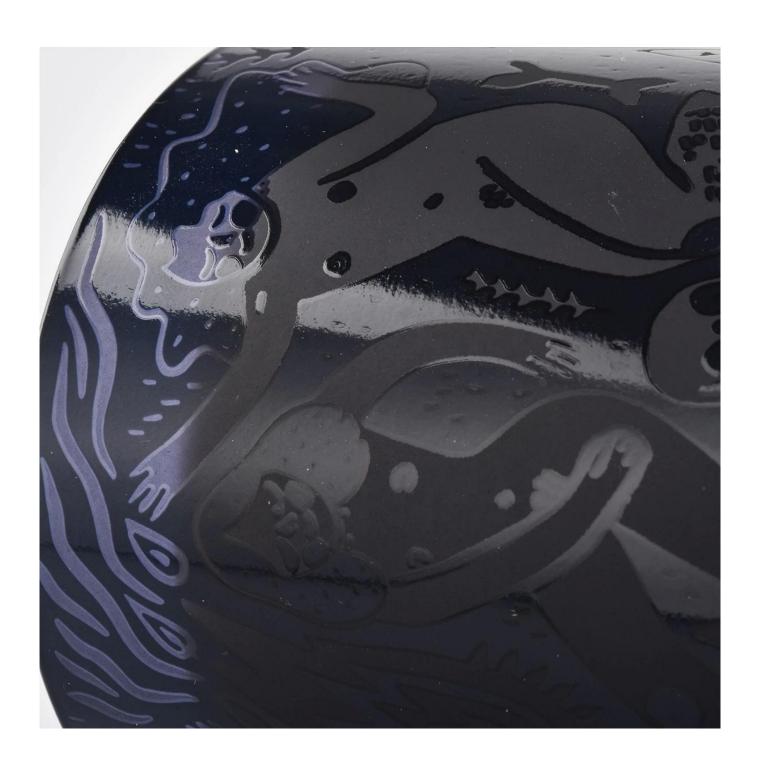

## frosted black candle container matte 10oz decorative glass jar candle container

#### **Product Description**

The **luxury glass candle holder is** designed by our professional designers team. It is made from deep processing and kept good quality. It is suitable for home, wedding, party decorations and so on.

| product name   | frosted black candle container matte<br>10oz decorative glass jar candle<br>container                               |
|----------------|---------------------------------------------------------------------------------------------------------------------|
| Sample time    | <ol> <li>5 days if at exist shaped and size of glass</li> <li>15 days if need new shape or size of glass</li> </ol> |
| Measure(mm)    | SG88100  Top dia.: 88mm  Bottom dia.: 80mm  Height: 100mm  Capacity: 400ml  Weight: 325g                            |
| Packing        | Normal packing,Individual gift box, PVC box, window box, color box, white box, etc                                  |
| Delivery time  | Within 35 days after the sample and order confirmed                                                                 |
| Payment term   | 30% deposit by T/T in advance and the balance against the copy of B/L                                               |
| Shipment       | By sea,by air,by Express and your shipping agent is acceptable                                                      |
| Usage Occasion | Home decor, Wedding Decoration, Wedding Favors, Decoration enhancement,                                             |