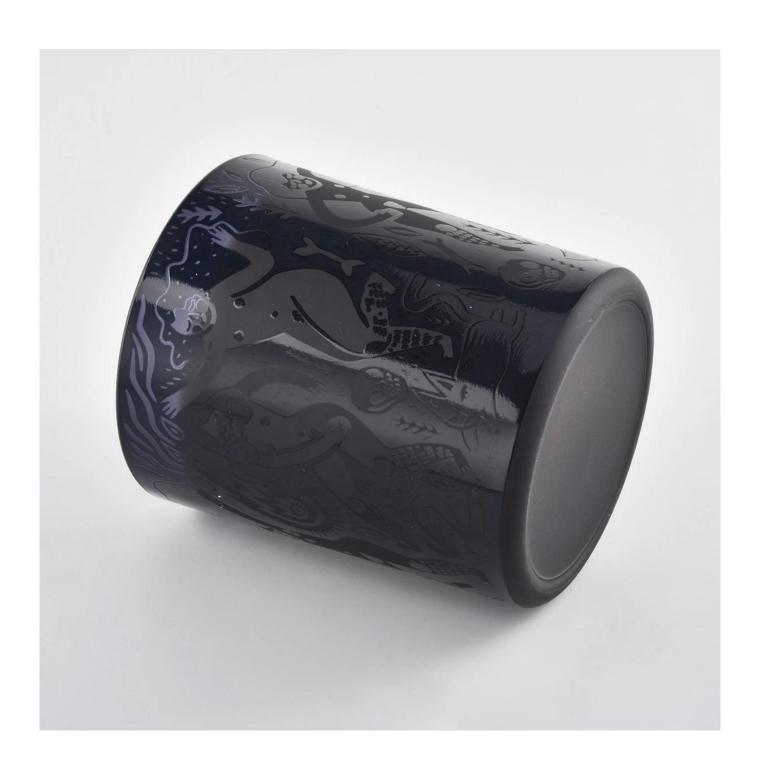

## frosted black candle container matte 10oz decorative glass jar candle container

#### **Product Description**

The **luxury glass candle holder is** designed by our professional designers team. It is made from deep processing and kept good quality. It is suitable for home, wedding, party decorations and so on.

| product name   | frosted black candle container matte<br>10oz decorative glass jar candle<br>container                               |
|----------------|---------------------------------------------------------------------------------------------------------------------|
| Sample time    | <ol> <li>5 days if at exist shaped and size of glass</li> <li>15 days if need new shape or size of glass</li> </ol> |
| Measure(mm)    | SG88100  Top dia.: 88mm  Bottom dia.: 80mm  Height: 100mm  Capacity: 400ml  Weight: 325g                            |
| Packing        | Normal packing,Individual gift box, PVC box, window box, color box, white box, etc                                  |
| Delivery time  | Within 35 days after the sample and order confirmed                                                                 |
| Payment term   | 30% deposit by T/T in advance and the balance against the copy of B/L                                               |
| Shipment       | By sea,by air,by Express and your shipping agent is acceptable                                                      |
| Usage Occasion | Home decor, Wedding Decoration, Wedding Favors, Decoration enhancement,                                             |