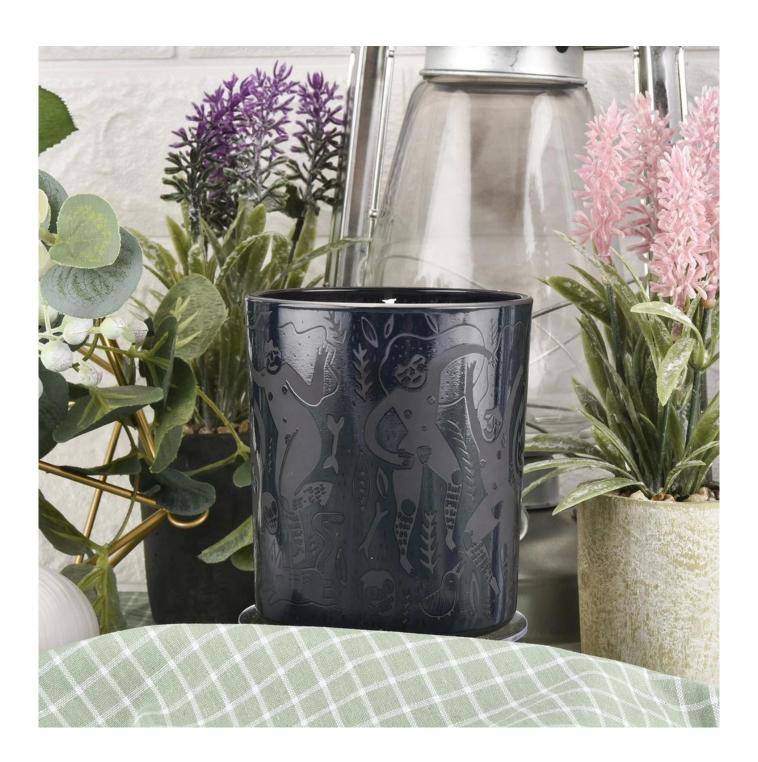

## frosted black candle container matte 10oz decorative glass jar candle container

#### **Product Description**

The **luxury glass candle holder is** designed by our professional designers team. It is made from deep processing and kept good quality. It is suitable for home, wedding, party decorations and so on.

| product name   | frosted black candle container matte<br>10oz decorative glass jar candle<br>container                               |
|----------------|---------------------------------------------------------------------------------------------------------------------|
| Sample time    | <ol> <li>5 days if at exist shaped and size of glass</li> <li>15 days if need new shape or size of glass</li> </ol> |
| Measure(mm)    | SG88100  Top dia.: 88mm  Bottom dia.: 80mm  Height: 100mm  Capacity: 400ml  Weight: 325g                            |
| Packing        | Normal packing,Individual gift box, PVC box, window box, color box, white box, etc                                  |
| Delivery time  | Within 35 days after the sample and order confirmed                                                                 |
| Payment term   | 30% deposit by T/T in advance and the balance against the copy of B/L                                               |
| Shipment       | By sea,by air,by Express and your shipping agent is acceptable                                                      |
| Usage Occasion | Home decor, Wedding Decoration, Wedding Favors, Decoration enhancement,                                             |