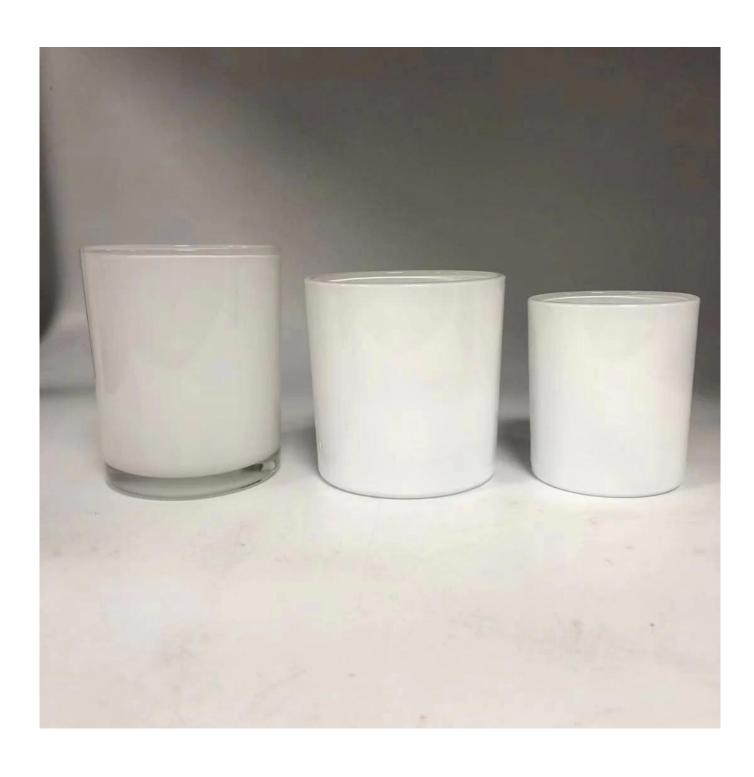

| product name   | fancy candle jars luxury glass jar container candle                                                                 |
|----------------|---------------------------------------------------------------------------------------------------------------------|
| Sample time    | <ol> <li>5 days if at exist shaped and size of glass</li> <li>15 days if need new shape or size of glass</li> </ol> |
| Measure(mm)    | Top dia:80mm Bottom dia:74mm Height:90mm Weight:303g Capacity:290ml                                                 |
| Packing        | Normal packing,Individual gift box, PVC box, window box, color box, white box, etc                                  |
| Delivery time  | Within 35 days after the sample and order confirmed                                                                 |
| Payment term   | 30% deposit by T/T in advance and the balance against the copy of B/L                                               |
| Shipment       | By sea,by air,by Express and your shipping agent is acceptable                                                      |
| Usage Occasion | Home decor, Wedding Decoration, Wedding Favors, Decoration enhancement,                                             |