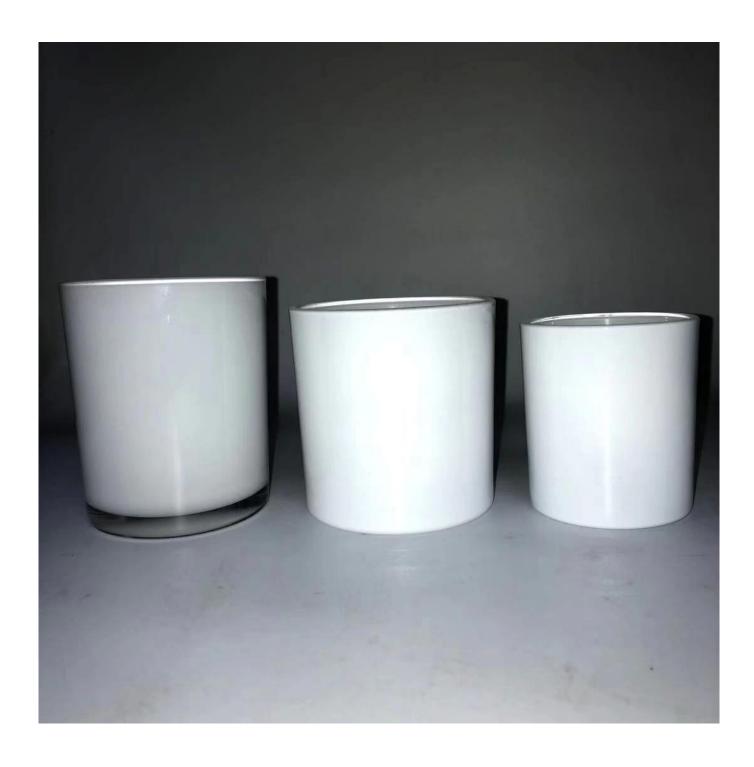

| product name   | fancy candle jars luxury glass jar container candle                                                                 |
|----------------|---------------------------------------------------------------------------------------------------------------------|
| Sample time    | <ol> <li>5 days if at exist shaped and size of glass</li> <li>15 days if need new shape or size of glass</li> </ol> |
| Measure(mm)    | Top dia:80mm Bottom dia:74mm Height:90mm Weight:303g Capacity:290ml                                                 |
| Packing        | Normal packing,Individual gift box, PVC box, window box, color box, white box, etc                                  |
| Delivery time  | Within 35 days after the sample and order confirmed                                                                 |
| Payment term   | 30% deposit by T/T in advance and the balance against the copy of B/L                                               |
| Shipment       | By sea,by air,by Express and your shipping agent is acceptable                                                      |
| Usage Occasion | Home decor, Wedding Decoration, Wedding Favors, Decoration enhancement,                                             |