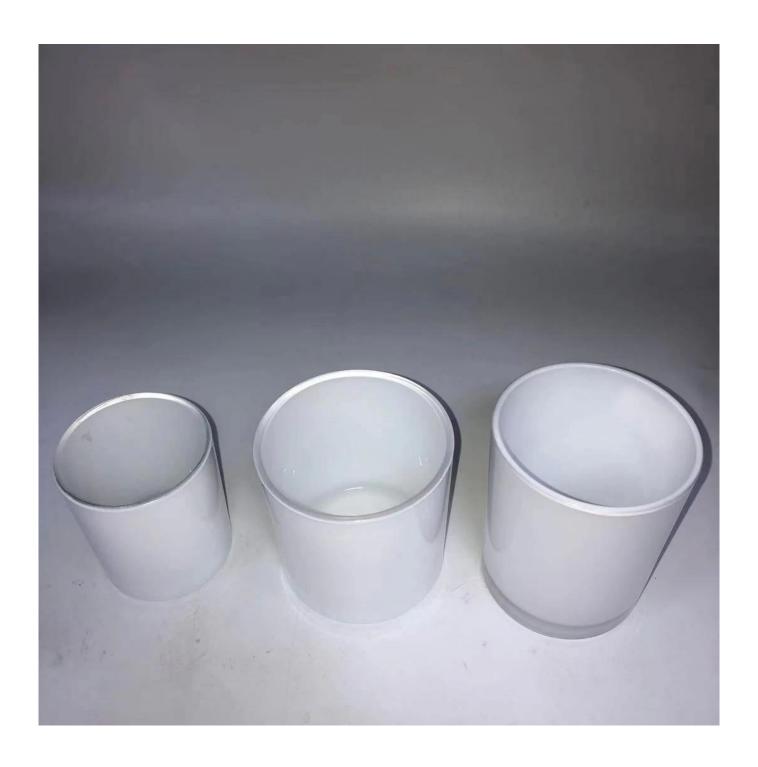

#### **Product Description**

The **luxury glass candle holder is** designed by our professional designers team. It is made from deep processing and kept good quality. It is suitable for home, wedding, party decorations and so on.

| product name   | fancy candle jars luxury glass jar container candle                                                                 |
|----------------|---------------------------------------------------------------------------------------------------------------------|
| Sample time    | <ol> <li>5 days if at exist shaped and size of glass</li> <li>15 days if need new shape or size of glass</li> </ol> |
| Measure(mm)    | Top dia:80mm Bottom dia:74mm Height:90mm Weight:303g Capacity:290ml                                                 |
| Packing        | Normal packing,Individual gift box, PVC box, window box, color box, white box, etc                                  |
| Delivery time  | Within 35 days after the sample and order confirmed                                                                 |
| Payment term   | 30% deposit by T/T in advance and the balance against the copy of B/L                                               |
| Shipment       | By sea,by air,by Express and your shipping agent is acceptable                                                      |
| Usage Occasion | Home decor, Wedding Decoration, Wedding Favors, Decoration enhancement,                                             |