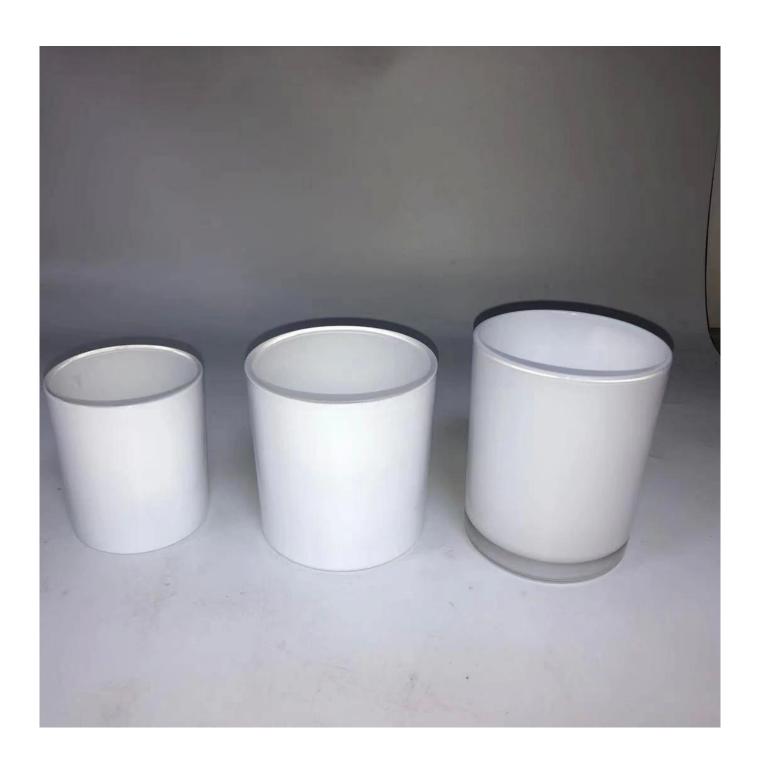

#### **Product Description**

The **luxury glass candle holder is** designed by our professional designers team. It is made from deep processing and kept good quality. It is suitable for home, wedding, party decorations and so on.

| product name   | fancy candle jars luxury glass jar container candle                                                                 |
|----------------|---------------------------------------------------------------------------------------------------------------------|
| Sample time    | <ol> <li>5 days if at exist shaped and size of glass</li> <li>15 days if need new shape or size of glass</li> </ol> |
| Measure(mm)    | Top dia:80mm Bottom dia:74mm Height:90mm Weight:303g Capacity:290ml                                                 |
| Packing        | Normal packing,Individual gift box, PVC box, window box, color box, white box, etc                                  |
| Delivery time  | Within 35 days after the sample and order confirmed                                                                 |
| Payment term   | 30% deposit by T/T in advance and the balance against the copy of B/L                                               |
| Shipment       | By sea,by air,by Express and your shipping agent is acceptable                                                      |
| Usage Occasion | Home decor, Wedding Decoration, Wedding Favors, Decoration enhancement,                                             |