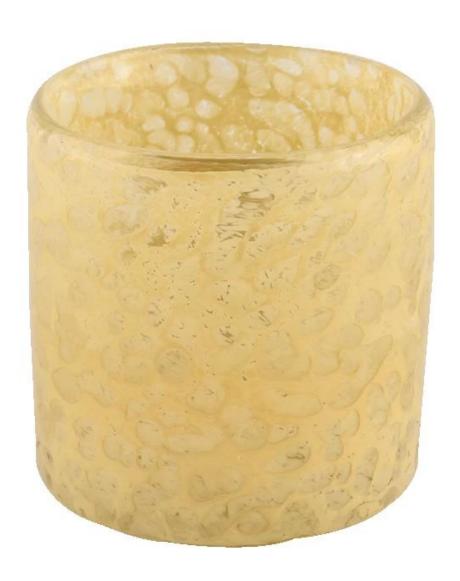

### **Product Description**

| product<br>name | Sunny Glassware etched mosaic effect handmade glass candle vessels                              |  |  |  |  |  |
|-----------------|-------------------------------------------------------------------------------------------------|--|--|--|--|--|
| Sample<br>time  | 1. 5 days if there is glass shape and size 2. 15 days, if you need new shapes and sizes glass   |  |  |  |  |  |
| Measure         | Item No.:SGLYP21101603 Top dia: 80 mm Bottom dia: 80 mm Height:81mm Weight: 386g Capcity: 280ml |  |  |  |  |  |
| Packing         | Normal packing, Individual gift box, PVC box, window box, color box, white box, etc             |  |  |  |  |  |