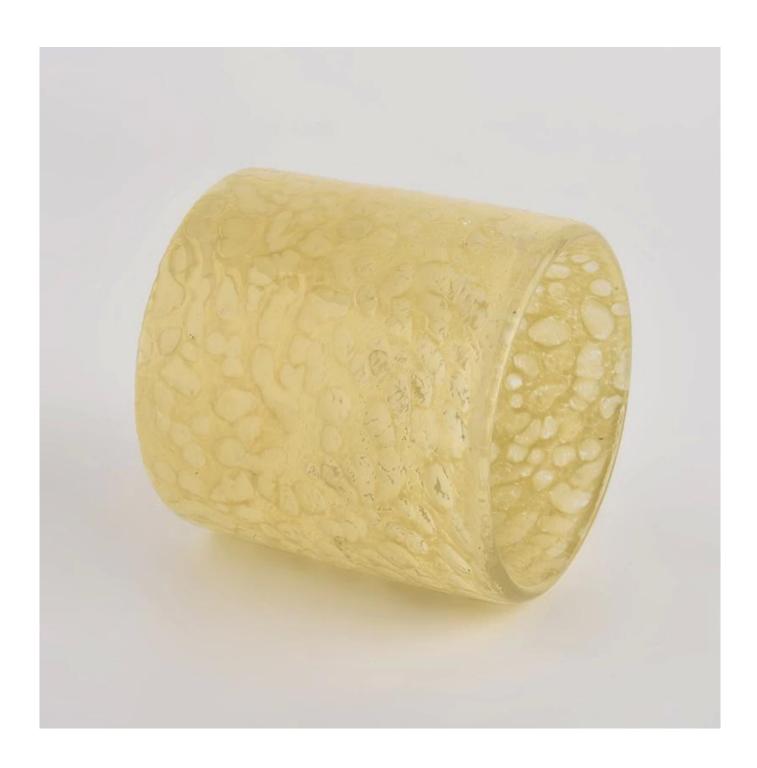

### **Product Description**

| product<br>name | Sunny Glassware etched mosaic effect handmade glass candle vessels                              |  |  |  |  |  |
|-----------------|-------------------------------------------------------------------------------------------------|--|--|--|--|--|
| Sample<br>time  | 1. 5 days if there is glass shape and size 2. 15 days, if you need new shapes and sizes glass   |  |  |  |  |  |
| Measure         | Item No.:SGLYP21101603 Top dia: 80 mm Bottom dia: 80 mm Height:81mm Weight: 386g Capcity: 280ml |  |  |  |  |  |
| Packing         | Normal packing, Individual gift box, PVC box, window box, color box, white box, etc             |  |  |  |  |  |