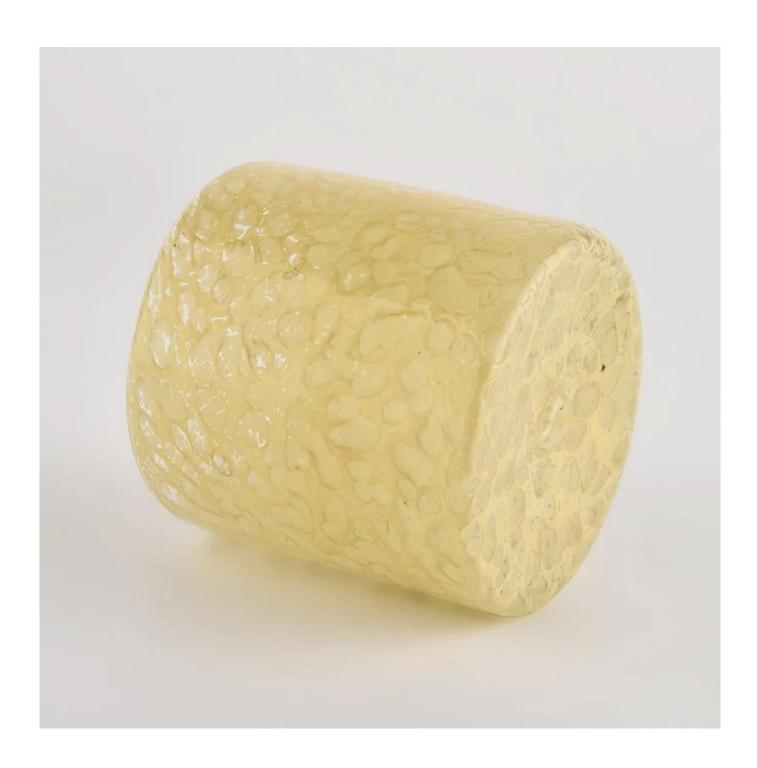

# **Sunny Glassware** etched mosaic effect handmade glass candle vessels

### **Product Description**

| product<br>name | Sunny Glassware etched mosaic effect handmade glass candle vessels                              |  |  |  |  |  |
|-----------------|-------------------------------------------------------------------------------------------------|--|--|--|--|--|
| Sample<br>time  | 1. 5 days if there is glass shape and size 2. 15 days, if you need new shapes and sizes glass   |  |  |  |  |  |
| Measure         | Item No.:SGLYP21101603 Top dia: 80 mm Bottom dia: 80 mm Height:81mm Weight: 386g Capcity: 280ml |  |  |  |  |  |
| Packing         | Normal packing, Individual gift box, PVC box, window box, color box, white box, etc             |  |  |  |  |  |