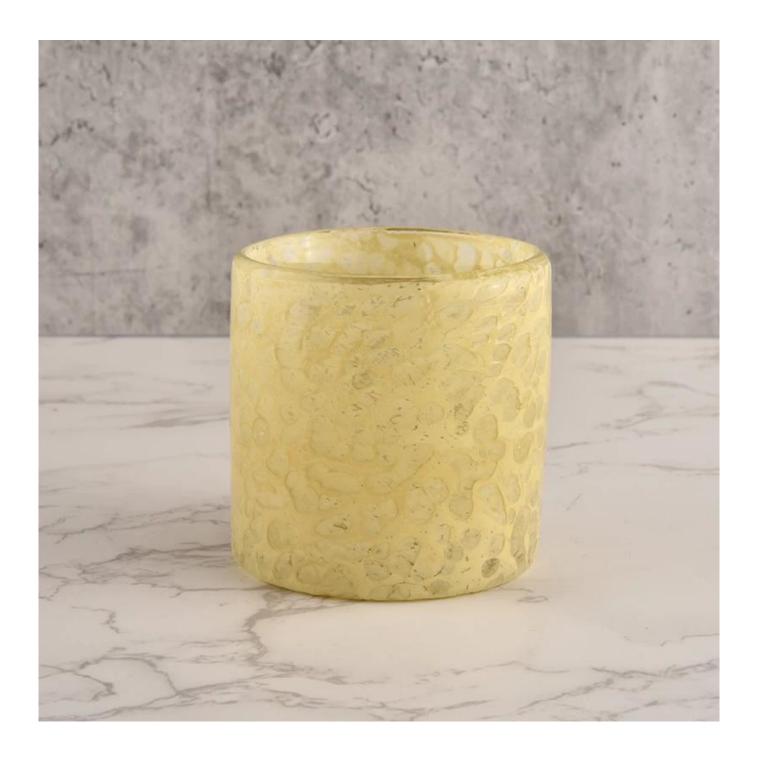

# **Sunny Glassware** etched mosaic effect handmade glass candle vessels

### **Product Description**

| product<br>name | Sunny Glassware etched mosaic effect handmade glass candle vessels                              |  |  |  |  |  |
|-----------------|-------------------------------------------------------------------------------------------------|--|--|--|--|--|
| Sample<br>time  | 1. 5 days if there is glass shape and size 2. 15 days, if you need new shapes and sizes glass   |  |  |  |  |  |
| Measure         | Item No.:SGLYP21101603 Top dia: 80 mm Bottom dia: 80 mm Height:81mm Weight: 386g Capcity: 280ml |  |  |  |  |  |
| Packing         | Normal packing, Individual gift box, PVC box, window box, color box, white box, etc             |  |  |  |  |  |