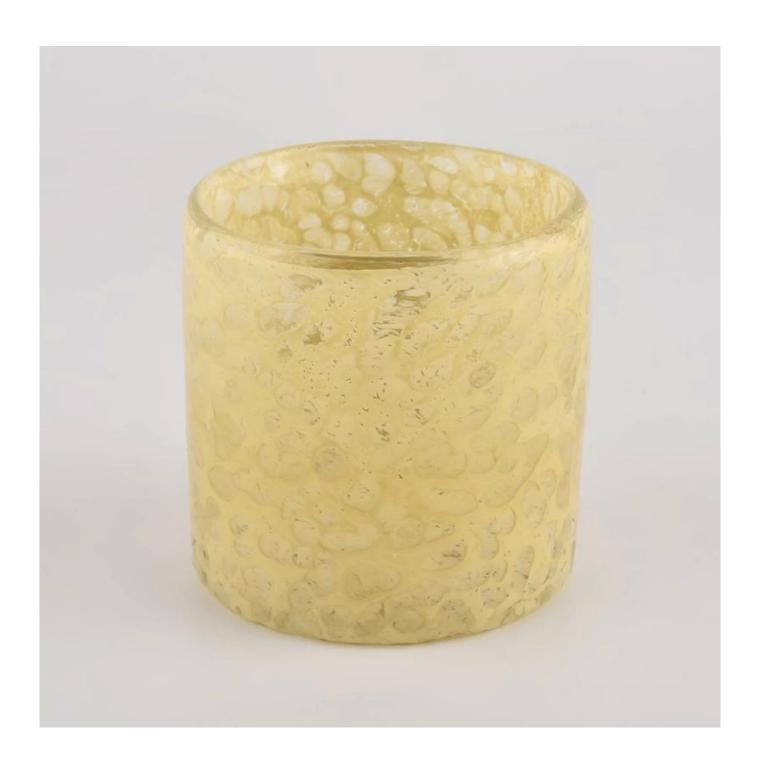

### **Product Description**

| product<br>name | Sunny Glassware etched mosaic effect handmade glass candle vessels                              |  |  |  |  |  |
|-----------------|-------------------------------------------------------------------------------------------------|--|--|--|--|--|
| Sample<br>time  | 1. 5 days if there is glass shape and size 2. 15 days, if you need new shapes and sizes glass   |  |  |  |  |  |
| Measure         | Item No.:SGLYP21101603 Top dia: 80 mm Bottom dia: 80 mm Height:81mm Weight: 386g Capcity: 280ml |  |  |  |  |  |
| Packing         | Normal packing, Individual gift box, PVC box, window box, color box, white box, etc             |  |  |  |  |  |