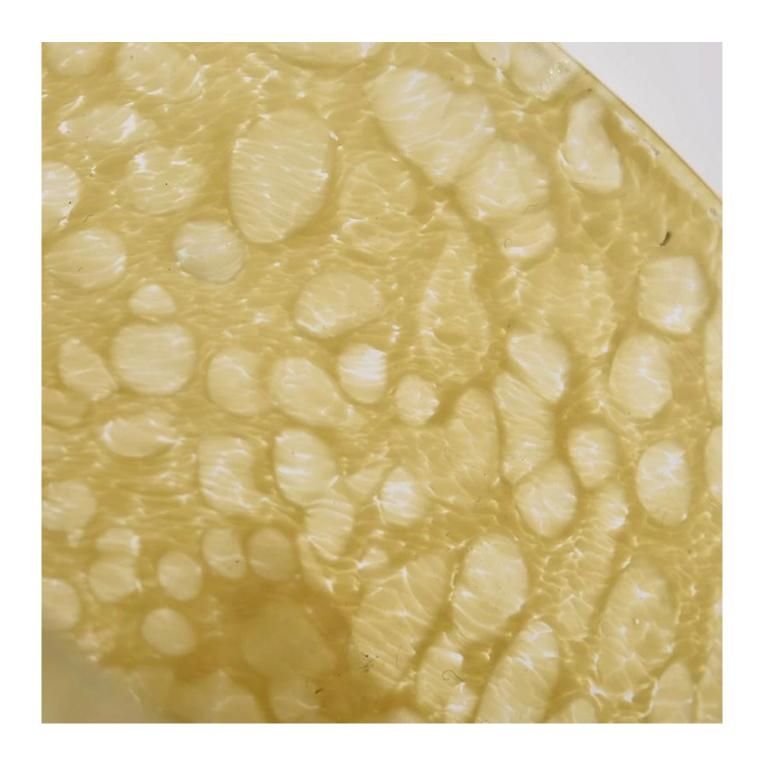

# **Sunny Glassware** etched mosaic effect handmade glass candle vessels

### **Product Description**

| product<br>name | Sunny Glassware etched mosaic effect handmade glass candle vessels                              |  |  |  |  |  |
|-----------------|-------------------------------------------------------------------------------------------------|--|--|--|--|--|
| Sample<br>time  | 1. 5 days if there is glass shape and size 2. 15 days, if you need new shapes and sizes glass   |  |  |  |  |  |
| Measure         | Item No.:SGLYP21101603 Top dia: 80 mm Bottom dia: 80 mm Height:81mm Weight: 386g Capcity: 280ml |  |  |  |  |  |
| Packing         | Normal packing, Individual gift box, PVC box, window box, color box, white box, etc             |  |  |  |  |  |