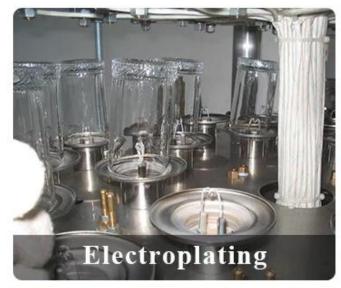

:88mm Bottom dia:88mm Height:66mm Weight:325g Capacity:250ml Lid: Diameter:89mm Height:25mm Weight:185g |
| Packing       | Normal packing, Individual gift box, PVC box, window box, color box, white box, etc                                  |
| Delivery time | Within 35 days after the sample and order confirmed                                                                  |

| Payment term   | 30% deposit by T/T in advance and the balance against the copy of B/L   |
|----------------|-------------------------------------------------------------------------|
| Shipment       | By sea,by air,by Express and your shipping agent is acceptable          |
| Usage Occasion | Home decor, Wedding Decoration, Wedding Favors, Decoration enhancement, |

## **Process Craft**

## **DEEP PROCESSING**











## **Service Story**

Someone ask me, why <u>Sunny Glassware</u> is **the supplier of 80% fragrance brands in the United State**, take a second to listen to my story about<u>candle</u> <u>holders</u> order, you will understand Sunny always stay with you whatever it happens.

Last summer was really a great experience to us, J placed a big order with mass candle holders to Sunny Glassware at August 2018, everyone was so exciting and wanted to make it perfect .  $\blacksquare$ 

Everything goes very well at the beginning, fast move, perfect communication, all is good. A small accessory became a big bomb which is out of our expectation, I wanted us to buy this small accessory in China but he told us this is a very difficult stuff, we digged 7 factories and one of them told us they ca