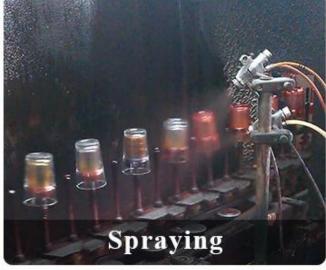

8mm Bottom dia:88mm Height:66mm Weight:325g Capacity:250ml Lid: Diameter:89mm Height:25mm Weight:185g |
| Packing       | Normal packing, Individual gift box, PVC box, window box, color box, white box, etc                                  |
| Delivery time | Within 35 days after the sample and order confirmed                                                                  |

| Payment term   | 30% deposit by T/T in advance and the balance against the copy of B/L   |
|----------------|-------------------------------------------------------------------------|
| Shipment       | By sea,by air,by Express and your shipping agent is acceptable          |
| Usage Occasion | Home decor, Wedding Decoration, Wedding Favors, Decoration enhancement, |

## **Process Craft**

## **DEEP PROCESSING**











## **Service Story**

Someone ask me, why <u>Sunny Glassware</u> is **the supplier of 80% fragrance brands in the United State**, take a second to listen to my story about<u>candle</u> <u>holders</u> order, you will understand Sunny always stay with you whatever it happens.

Last summer was really a great experience to us, J placed a big order with mass candle holders to Sunny Glassware at August 2018, everyone was so exciting and wanted to make it perfect .  $\blacksquare$ 

Everything goes very well at the beginning, fast move, perfect communication, all is good. A small accessory became a big bomb which is out of our expectation, I wanted us to buy this small accessory in China but he told us this is a very difficult stuff, we digged 7 factories and one of them told us they can