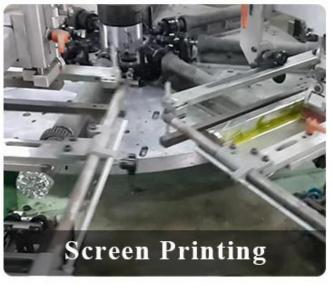

Bottom dia:88mm Height:66mm Weight:325g Capacity:250ml Lid: Diameter:89mm Height:25mm Weight:185g |
| Packing       | Normal packing, Individual gift box, PVC box, window box, color box, white box, etc                                  |
| Delivery time | Within 35 days after the sample and order confirmed                                                                  |

| Payment term   | 30% deposit by T/T in advance and the balance against the copy of B/L   |
|----------------|-------------------------------------------------------------------------|
| Shipment       | By sea,by air,by Express and your shipping agent is acceptable          |
| Usage Occasion | Home decor, Wedding Decoration, Wedding Favors, Decoration enhancement, |

## **Process Craft**

## **DEEP PROCESSING**











## **Service Story**

Someone ask me, why <u>Sunny Glassware</u> is **the supplier of 80% fragrance brands in the United State**, take a second to listen to my story about<u>candle</u> <u>holders</u> order, you will understand Sunny always stay with you whatever it happens.

Last summer was really a great experience to us, J placed a big order with mass candle holders to Sunny Glassware at August 2018, everyone was so exciting and wanted to make it perfect .  $\blacksquare$ 

Everything goes very well at the beginning, fast move, perfect communication, all is good. A small accessory became a big bomb which is out of our expectation, I wanted us to buy this small accessory in China but he told us this is a very difficult stuff, we digged 7 factories and one of them told us they can prod