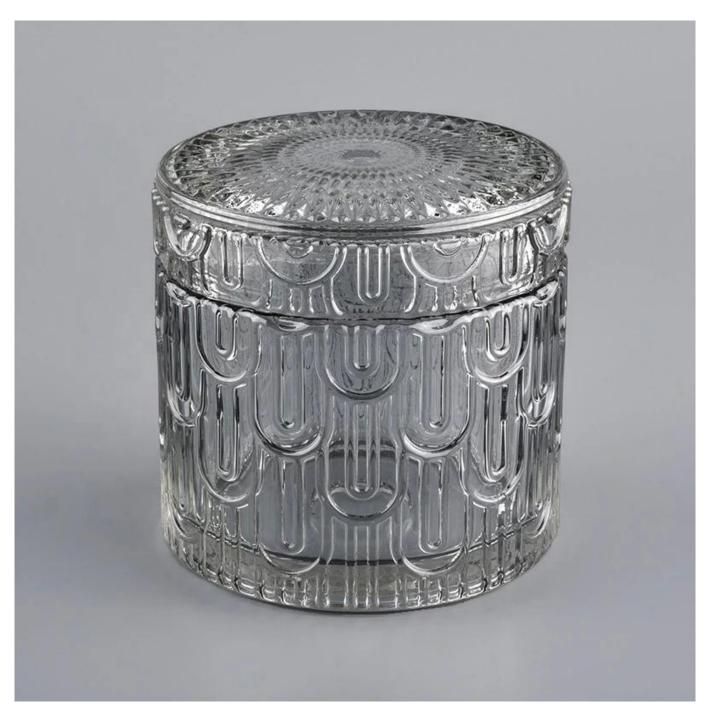

empty luxury glass candle vessels with lid

## **Product Description**

The **luxury glass candle jars** are designed by our professional designers team. It is made from deep processing and kept good quality. It is suitable for home, wedding, party decorations and so on.

| product name  | empty luxury glass candle vessels with lid                                                                           |
|---------------|----------------------------------------------------------------------------------------------------------------------|
| Sample time   | <ol> <li>5 days if at exist shaped and size of glass</li> <li>15 days if need new shape or size of glass</li> </ol>  |
| Measure       | Body: Top dia:88mm Bottom dia:88mm Height:66mm Weight:325g Capacity:250ml Lid: Diameter:89mm Height:25mm Weight:185g |
| Packing       | Normal packing, Individual gift box, PVC box, window box, color box, white box, etc                                  |
| Delivery time | Within 35 days after the sample and order confirmed                                                                  |