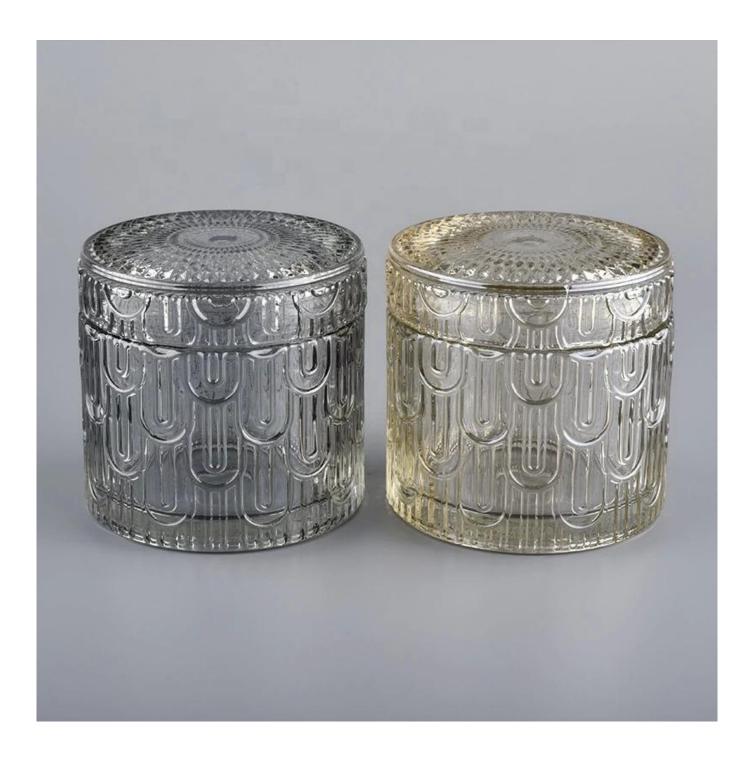

empty luxury glass candle vessels with lid

## **Product Description**

The **luxury glass candle jars** are designed by our professional designers team. It is made from deep processing and kept good quality. It is suitable for home, wedding, party decorations and so on.

| product name  | empty luxury glass candle vessels with lid                                                                           |
|---------------|----------------------------------------------------------------------------------------------------------------------|
| Sample time   | <ol> <li>5 days if at exist shaped and size of glass</li> <li>15 days if need new shape or size of glass</li> </ol>  |
| Measure       | Body: Top dia:88mm Bottom dia:88mm Height:66mm Weight:325g Capacity:250ml Lid: Diameter:89mm Height:25mm Weight:185g |
| Packing       | Normal packing, Individual gift box, PVC box, window box, color box, white box, etc                                  |
| Delivery time | Within 35 days after the sample and order confirmed                                                                  |