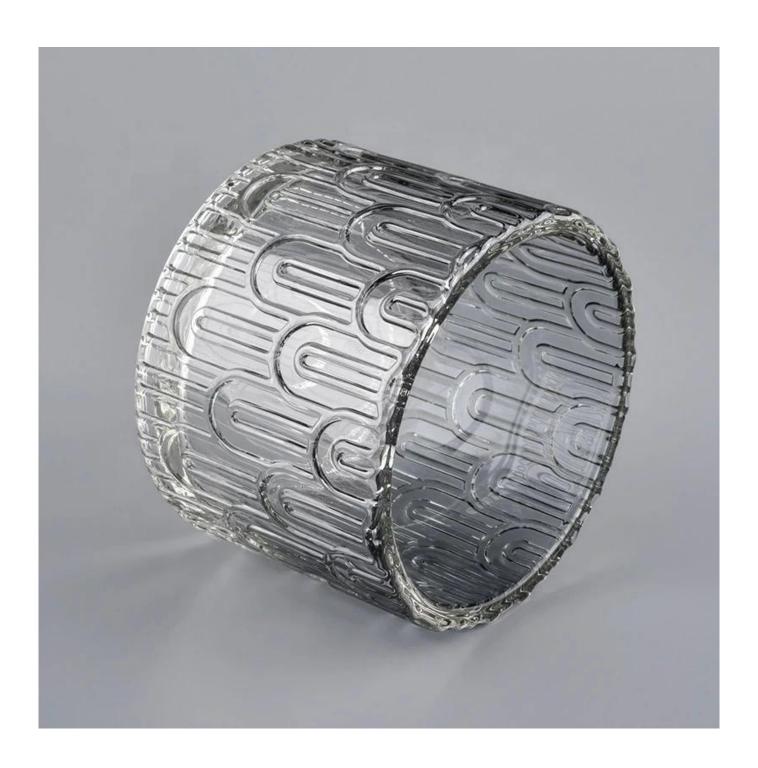

## **Product Description**

The **luxury glass candle jars** are designed by our professional designers team. It is made from deep processing and kept good quality. It is suitable for home, wedding, party decorations and so on.

| product name  | empty luxury glass candle vessels with lid                                                                           |
|---------------|----------------------------------------------------------------------------------------------------------------------|
| Sample time   | <ol> <li>5 days if at exist shaped and size of glass</li> <li>15 days if need new shape or size of glass</li> </ol>  |
| Measure       | Body: Top dia:88mm Bottom dia:88mm Height:66mm Weight:325g Capacity:250ml Lid: Diameter:89mm Height:25mm Weight:185g |
| Packing       | Normal packing, Individual gift box, PVC box, window box, color box, white box, etc                                  |
| Delivery time | Within 35 days after the sample and order confirmed                                                                  |