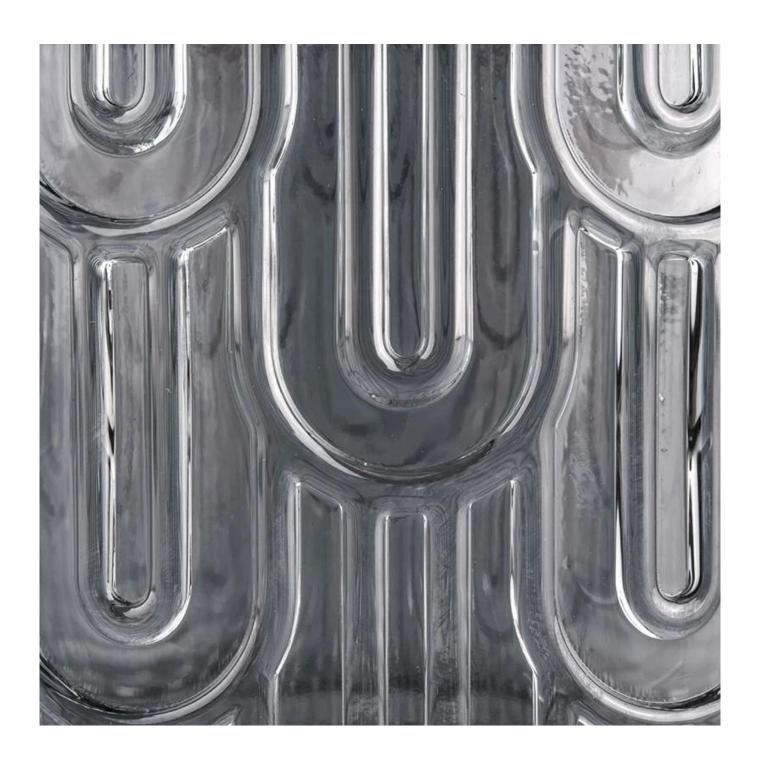

empty luxury glass candle vessels with lid



# Fast Quantity and Launched Speed

speed can be compared with Zara

# 80% Candler Jars Exclusive Supplier

including Nest Fragrance, Candle Lite, UGG etc popular brands





## Achieve Customers' Ideas

get your ideas becoming creative fragrance products and

sell them very well

## **Product Description**

The **luxury glass candle jars** are designed by our professional designers team. It is made from deep processing and kept good quality. It is suitable for home, wedding, party decorations and so on.











| product name  | empty luxury glass candle vessels with lid                                                                           |
|---------------|----------------------------------------------------------------------------------------------------------------------|
| Sample time   | <ol> <li>5 days if at exist shaped and size of glass</li> <li>15 days if need new shape or size of glass</li> </ol>  |
| Measure       | Body: Top dia:88mm Bottom dia:88mm Height:66mm Weight:325g Capacity:250ml Lid: Diameter:89mm Height:25mm Weight:185g |
| Packing       | Normal packing, Individual gift box, PVC box, window box, color box, white box, etc                                  |
| Delivery time | Within 35 days after the sample and order confirmed