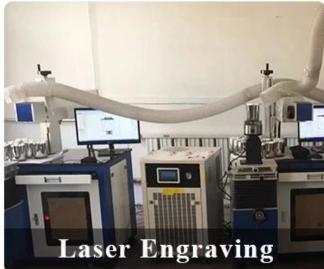

m Bottom dia:88mm Height:66mm Weight:325g Capacity:250ml Lid: Diameter:89mm Height:25mm Weight:185g |
| Packing       | Normal packing, Individual gift box, PVC box, window box, color box, white box, etc                                  |
| Delivery time | Within 35 days after the sample and order confirmed                                                                  |

| Payment term   | 30% deposit by T/T in advance and the balance against the copy of B/L   |
|----------------|-------------------------------------------------------------------------|
| Shipment       | By sea,by air,by Express and your shipping agent is acceptable          |
| Usage Occasion | Home decor, Wedding Decoration, Wedding Favors, Decoration enhancement, |

## **Process Craft**

## **DEEP PROCESSING**











## **Service Story**

Someone ask me, why <u>Sunny Glassware</u> is **the supplier of 80% fragrance brands in the United State**, take a second to listen to my story about<u>candle</u> <u>holders</u> order, you will understand Sunny always stay with you whatever it happens.

Last summer was really a great experience to us, J placed a big order with mass candle holders to Sunny Glassware at August 2018, everyone was so exciting and wanted to make it perfect .  $\blacksquare$ 

Everything goes very well at the beginning, fast move, perfect communication, all is good. A small accessory became a big bomb which is out of our expectation, I wanted us to buy this small accessory in China but he told us this is a very difficult stuff, we digged 7 factories and one of them told us they can pr