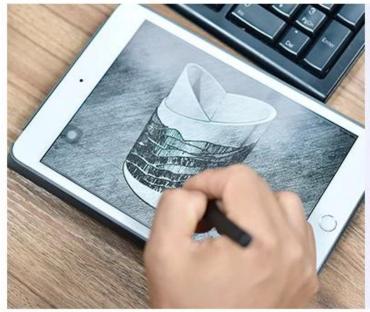

empty luxury glass candle vessels with lid



# Fast Quantity and Launched Speed

speed can be compared with Zara

# 80% Candler Jars Exclusive Supplier

including Nest Fragrance, Candle Lite, UGG etc popular brands





## Achieve Customers' Ideas

get your ideas becoming creative fragrance products and

sell them very well

## **Product Description**

The **luxury glass candle jars** are designed by our professional designers team. It is made from deep processing and kept good quality. It is suitable for home, wedding, party decorations and so on.











| product name  | empty luxury glass candle vessels with lid                                                                           |
|---------------|----------------------------------------------------------------------------------------------------------------------|
| Sample time   | <ol> <li>5 days if at exist shaped and size of glass</li> <li>15 days if need new shape or size of glass</li> </ol>  |
| Measure       | Body: Top dia:88mm Bott