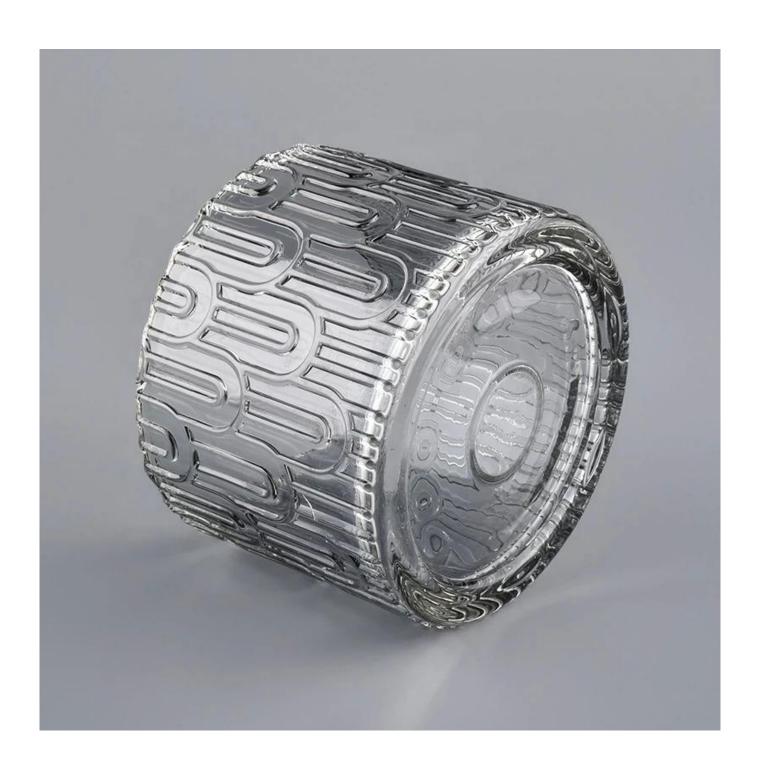

## **Product Description**

The **luxury glass candle jars** are designed by our professional designers team. It is made from deep processing and kept good quality. It is suitable for home, wedding, party decorations and so on.

| product name  | empty luxury glass candle vessels with lid                                                                           |
|---------------|----------------------------------------------------------------------------------------------------------------------|
| Sample time   | <ol> <li>5 days if at exist shaped and size of glass</li> <li>15 days if need new shape or size of glass</li> </ol>  |
| Measure       | Body: Top dia:88mm Bottom dia:88mm Height:66mm Weight:325g Capacity:250ml Lid: Diameter:89mm Height:25mm Weight:185g |
| Packing       | Normal packing, Individual gift box, PVC box, window box, color box, white box, etc                                  |
| Delivery time | Within 35 days after the sample and order confirmed                                                                  |