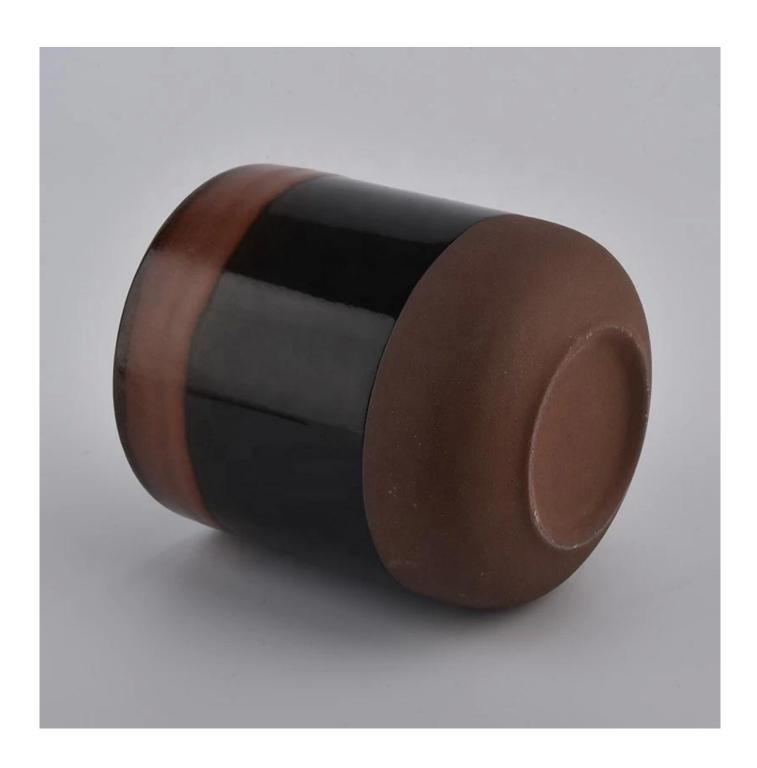

| product name   | empty ceramic candle jar with lid empty ceramic container for candles                                                  |
|----------------|------------------------------------------------------------------------------------------------------------------------|
| Sample time    | <ul><li>1. 5 days if at exist shaped and size of glass</li><li>2. 15 days if need new shape or size of glass</li></ul> |
| Measure(mm)    | Top dia: 90 mm Bottom dia: 50 mm Height:100mm Weight: 263g Capacity: 430ml                                             |
| Packing        | Normal packing, Individual gift box, PVC box, window box, color box, white box, etc                                    |
| Delivery time  | Within 35 days after the sample and order confirmed                                                                    |
| Payment term   | 30% deposit by T/T in advance and the balance against the copy of B/L                                                  |
| Shipment       | By sea,by air,by Express and your shipping agent is acceptable                                                         |
| Usage Occasion | Home decor, Wedding Decoration, Wedding Favors, Decoration enhancement,                                                |