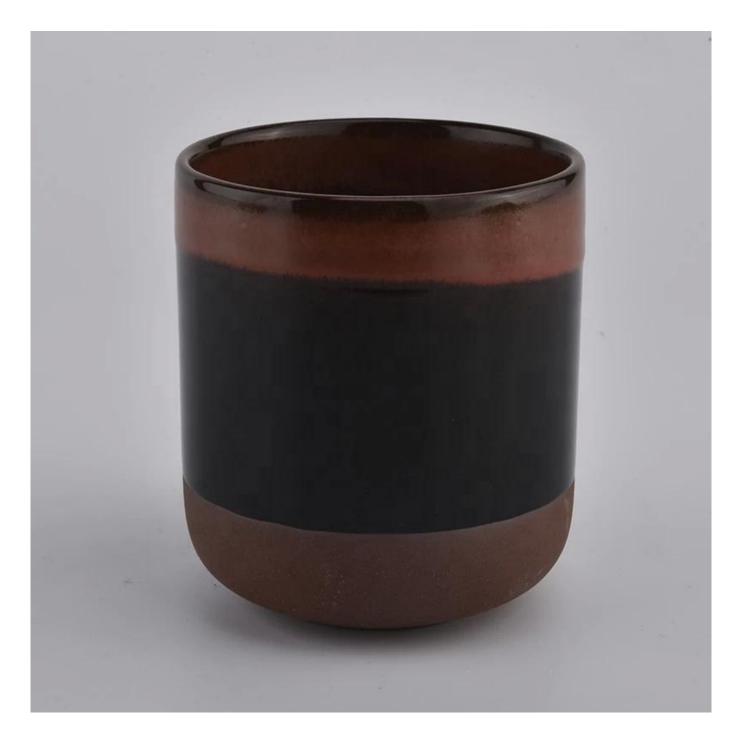

### empty ceramic candle jar with lid empty ceramic container for candles

#### **Product Description**

This **ceramic candle jar** is designed by our professional designers team. It is made from deep processing and kept good quality. It is suitable for home, wedding, party decorations and so on.

| product name   | empty ceramic candle jar with lid empty ceramic container for candles                                                  |
|----------------|------------------------------------------------------------------------------------------------------------------------|
| Sample time    | <ul><li>1. 5 days if at exist shaped and size of glass</li><li>2. 15 days if need new shape or size of glass</li></ul> |
| Measure(mm)    | Top dia: 90 mm Bottom dia: 50 mm Height:100mm Weight: 263g Capacity: 430ml                                             |
| Packing        | Normal packing, Individual gift box, PVC box, window box, color box, white box, etc                                    |
| Delivery time  | Within 35 days after the sample and order confirmed                                                                    |
| Payment term   | 30% deposit by T/T in advance and the balance against the copy of B/L                                                  |
| Shipment       | By sea,by air,by Express and your shipping agent is acceptable                                                         |
| Usage Occasion | Home decor, Wedding Decoration, Wedding Favors, Decoration enhancement,                                                |