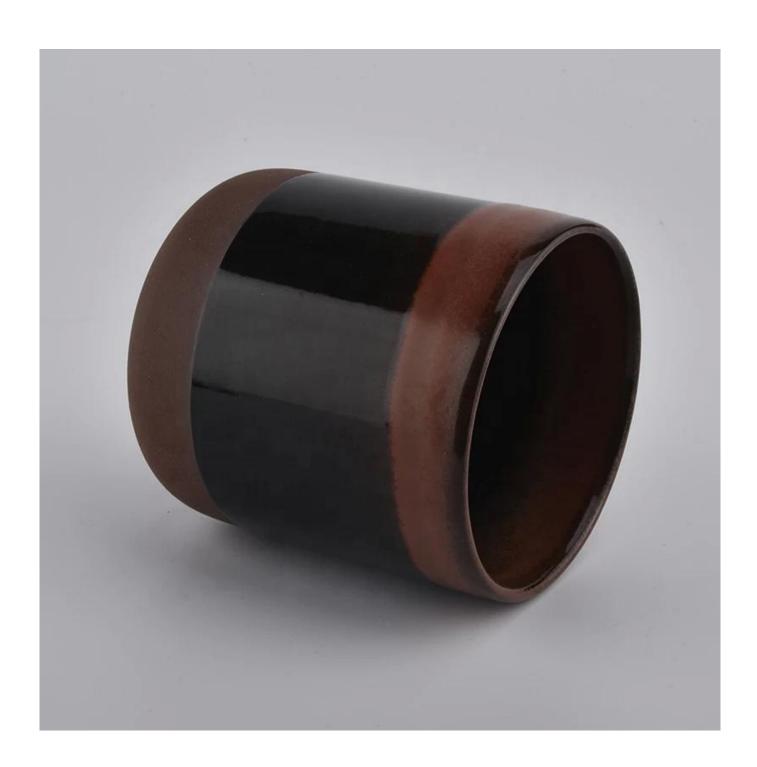

### empty ceramic candle jar with lid empty ceramic container for candles

#### **Product Description**

This **ceramic candle jar** is designed by our professional designers team. It is made from deep processing and kept good quality. It is suitable for home, wedding, party decorations and so on.

| product name   | empty ceramic candle jar with lid empty ceramic container for candles                                                  |
|----------------|------------------------------------------------------------------------------------------------------------------------|
| Sample time    | <ul><li>1. 5 days if at exist shaped and size of glass</li><li>2. 15 days if need new shape or size of glass</li></ul> |
| Measure(mm)    | Top dia: 90 mm Bottom dia: 50 mm Height:100mm Weight: 263g Capacity: 430ml                                             |
| Packing        | Normal packing, Individual gift box, PVC box, window box, color box, white box, etc                                    |
| Delivery time  | Within 35 days after the sample and order confirmed                                                                    |
| Payment term   | 30% deposit by T/T in advance and the balance against the copy of B/L                                                  |
| Shipment       | By sea,by air,by Express and your shipping agent is acceptable                                                         |
| Usage Occasion | Home decor, Wedding Decoration, Wedding Favors, Decoration enhancement,                                                |