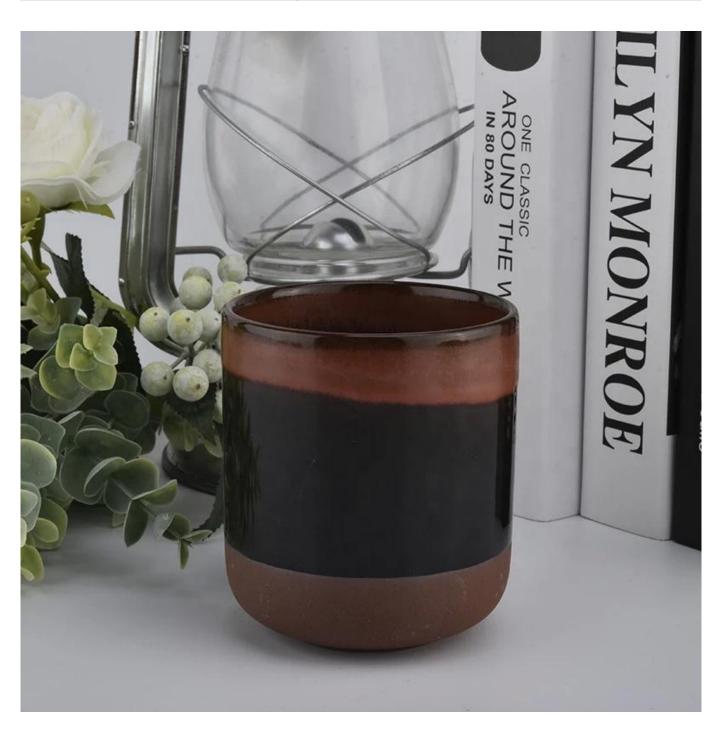

#### **Product Description**

This **ceramic candle jar** is designed by our professional designers team. It is made from deep processing and kept good quality. It is suitable for home, wedding, party decorations and so on.

| product name   | empty ceramic candle jar with lid empty ceramic container for candles                                                  |
|----------------|------------------------------------------------------------------------------------------------------------------------|
| Sample time    | <ul><li>1. 5 days if at exist shaped and size of glass</li><li>2. 15 days if need new shape or size of glass</li></ul> |
| Measure(mm)    | Top dia: 90 mm Bottom dia: 50 mm Height:100mm Weight: 263g Capacity: 430ml                                             |
| Packing        | Normal packing, Individual gift box, PVC box, window box, color box, white box, etc                                    |
| Delivery time  | Within 35 days after the sample and order confirmed                                                                    |
| Payment term   | 30% deposit by T/T in advance and the balance against the copy of B/L                                                  |
| Shipment       | By sea,by air,by Express and your shipping agent is acceptable                                                         |
| Usage Occasion | Home decor, Wedding Decoration, Wedding Favors, Decoration enhancement,                                                |