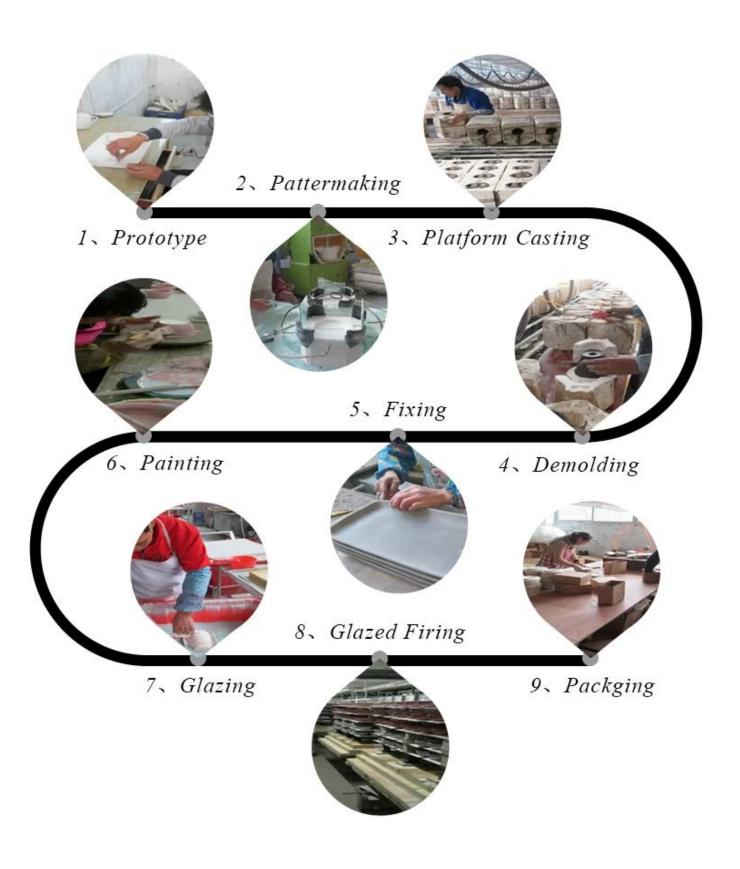

: 263g Capacity: 430ml                                             |
| Packing        | Normal packing, Individual gift box, PVC box, window box, color box, white box, etc                                    |
| Delivery time  | Within 35 days after the sample and order confirmed                                                                    |
| Payment term   | 30% deposit by T/T in advance and the balance against the copy of B/L                                                  |
| Shipment       | By sea,by air,by Express and your shipping agent is acceptable                                                         |
| Usage Occasion | Home decor, Wedding Decoration, Wedding Favors, Decoration enhancement,                                                |











**Process Craft** 



#### **Packaging & Shipping**

We also have **our own professional and international logistic company** for your service.

We are your best choice without any concern.

# TPACKAGING&SHIPPING\_







#### Exhibition

Sunny Glassware have taken part in various exhibitions since 2002 year, like Shanghai, London, Hongkong show.

We win customers'trust and recognition which improve our brand reputation.



There are more than 5000 products in Shenzhen sample room of Sunny Glassware for your reference.

Our products are famous for all around the world and of superior quality. We trust firmly that it is too hard to find another suppliers like us in China. Welcom to Shenzhen office!

## <sup>⊤</sup>SAMPLE ROOM<sub>↓</sub>







### CERTIFICATIONS\_



#### **Sunny Story**

Someone ask me, why