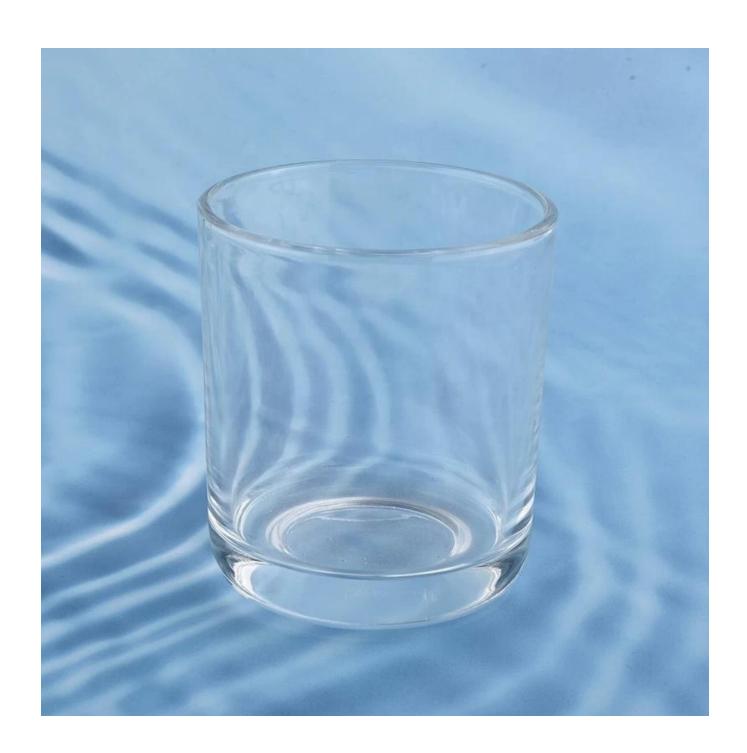

#### **Product Description**

The **luxury glass candle holder is** designed by our professional designers team. It is made from deep processing and kept good quality. It is suitable for home, wedding, party decorations and so on.

| product name   | empty candle jars glass candle jar 8 oz<br>candle glass jar luxury                                                  |
|----------------|---------------------------------------------------------------------------------------------------------------------|
| Sample time    | <ol> <li>5 days if at exist shaped and size of glass</li> <li>15 days if need new shape or size of glass</li> </ol> |
| Measure(mm)    | SGJD21012905  Top dia: 88mm Bottom dia: 83mm Height: 100mm Weight: 385g                                             |
|                | Capacity: 385ml                                                                                                     |
| Packing        | Normal packing,Individual gift box, PVC box, window box, color box, white box, etc                                  |
| Delivery time  | Within 35 days after the sample and order confirmed                                                                 |
| Payment term   | 30% deposit by T/T in advance and the balance against the copy of B/L                                               |
| Shipment       | By sea,by air,by Express and your shipping agent is acceptable                                                      |
| Usage Occasion | Home decor, Wedding Decoration, Wedding Favors, Decoration enhancement,                                             |