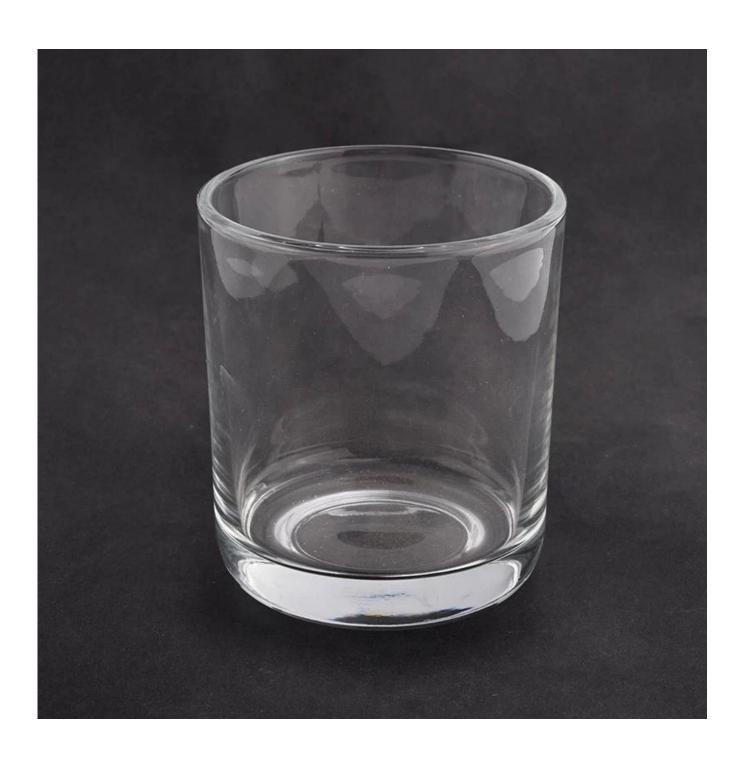

## empty candle jars glass candle jar 8 oz candle glass jar luxury

#### **Product Description**

The **luxury glass candle holder is** designed by our professional designers team. It is made from deep processing and kept good quality. It is suitable for home, wedding, party decorations and so on.

| product name   | empty candle jars glass candle jar 8 oz<br>candle glass jar luxury                                                  |
|----------------|---------------------------------------------------------------------------------------------------------------------|
| Sample time    | <ol> <li>5 days if at exist shaped and size of glass</li> <li>15 days if need new shape or size of glass</li> </ol> |
| Measure(mm)    | SGJD21012905  Top dia: 88mm Bottom dia: 83mm Height: 100mm Weight: 385g                                             |
|                | Capacity: 385ml                                                                                                     |
| Packing        | Normal packing,Individual gift box, PVC box, window box, color box, white box, etc                                  |
| Delivery time  | Within 35 days after the sample and order confirmed                                                                 |
| Payment term   | 30% deposit by T/T in advance and the balance against the copy of B/L                                               |
| Shipment       | By sea,by air,by Express and your shipping agent is acceptable                                                      |
| Usage Occasion | Home decor, Wedding Decoration, Wedding Favors, Decoration enhancement,                                             |