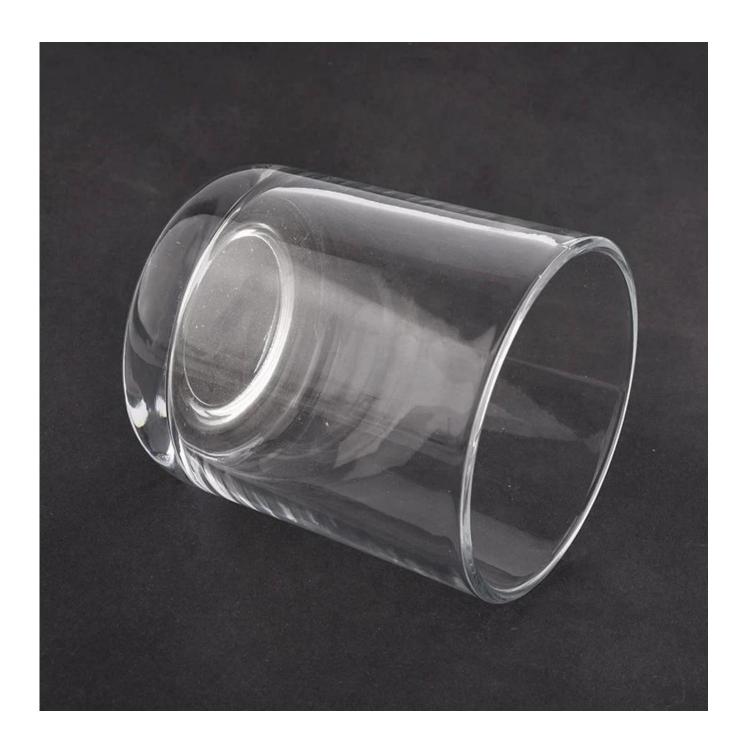

## empty candle jars glass candle jar 8 oz candle glass jar luxury

#### **Product Description**

The **luxury glass candle holder is** designed by our professional designers team. It is made from deep processing and kept good quality. It is suitable for home, wedding, party decorations and so on.

| product name   | empty candle jars glass candle jar 8 oz<br>candle glass jar luxury                                                  |
|----------------|---------------------------------------------------------------------------------------------------------------------|
| Sample time    | <ol> <li>5 days if at exist shaped and size of glass</li> <li>15 days if need new shape or size of glass</li> </ol> |
| Measure(mm)    | SGJD21012905  Top dia: 88mm Bottom dia: 83mm Height: 100mm Weight: 385g                                             |
|                | Capacity: 385ml                                                                                                     |
| Packing        | Normal packing,Individual gift box, PVC box, window box, color box, white box, etc                                  |
| Delivery time  | Within 35 days after the sample and order confirmed                                                                 |
| Payment term   | 30% deposit by T/T in advance and the balance against the copy of B/L                                               |
| Shipment       | By sea,by air,by Express and your shipping agent is acceptable                                                      |
| Usage Occasion | Home decor, Wedding Decoration, Wedding Favors, Decoration enhancement,                                             |