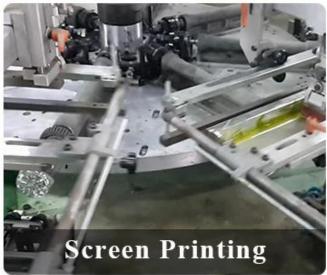

--------------------------------------------------------------------|--|
| Sample time   | 1. 5 days if at exist shaped and size of glass 2. 15 days if need new shape or size of glass                 |  |
| Packing       | Normal packing,Individual gift box, PVC box, window box, color box, white box, etc                           |  |
| Delivery time | Within 35 days after the sample and order confirmed                                                          |  |
| Payment term  | 30% deposit by T/T in advance and the balance against the copy of B/L                                        |  |
| Shipment      | ment By sea,by air,by Express and your shipping agent is acceptable                                          |  |

## **MAIN PRODUCTS**















## **DEEP PROCESSING**









## **Service Story**

Someone ask me, why <u>Sunny Glassware</u> is **the supplier of 80% fragrance brands in the United State**, take a second to listen to my story about <u>candle holders</u> order, you will understand Sunny always stay with you whatever it happens.

Last summer was really a great experience to us, J placed a big order with mass candle holders to Sunny Glassware at August 2018, everyone was so exciting and wanted to make it perfect .

×

Everything goes very well at the beginning, fast move, perfect communication, all is good. A small accessory became a big bomb which is out of our expectation, I wanted us to buy this small accessory in China but he told us this is a very difficult stuff, we digged 7 factories and one of them told us they can produce it. We are happy t