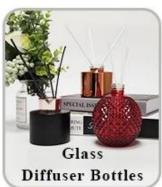

----------------------------------------------------------------------------------------------------------|--|
| Sample time   | 1. 5 days if at exist shaped and size of glass 2. 15 days if need new shape or size of glass                 |  |
| Packing       | Normal packing,Individual gift box, PVC box, window box, color box, white box, etc                           |  |
| Delivery time | Within 35 days after the sample and order confirmed                                                          |  |
| Payment term  | 30% deposit by T/T in advance and the balance against the copy of B/L                                        |  |
| Shipment      | ment By sea,by air,by Express and your shipping agent is acceptable                                          |  |

## **MAIN PRODUCTS**















## **DEEP PROCESSING**









## **Service Story**

Someone ask me, why <u>Sunny Glassware</u> is **the supplier of 80% fragrance brands in the United State**, take a second to listen to my story about <u>candle holders</u> order, you will understand Sunny always stay with you whatever it happens.

Last summer was really a great experience to us, J placed a big order with mass candle holders to Sunny Glassware at August 2018, everyone was so exciting and wanted to make it perfect .

×

Everything goes very well at the beginning, fast move, perfect communication, all is good. A small accessory became a big bomb which is out of our expectation, I wanted us to buy this small accessory in China but he told us this is a very difficult stuff, we digged 7 factories and one of them told