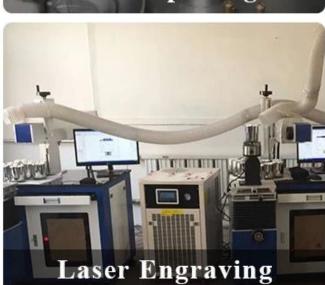

------------------------------------------------------------------------|--|
| Sample time   | 1. 5 days if at exist shaped and size of glass 2. 15 days if need new shape or size of glass                 |  |
| Packing       | Normal packing,Individual gift box, PVC box, window box, color box, white box, etc                           |  |
| Delivery time | Within 35 days after the sample and order confirmed                                                          |  |
| Payment term  | 30% deposit by T/T in advance and the balance against the copy of B/L                                        |  |
| Shipment      | ment By sea,by air,by Express and your shipping agent is acceptable                                          |  |

## **MAIN PRODUCTS**















## **DEEP PROCESSING**









## **Service Story**

Someone ask me, why <u>Sunny Glassware</u> is **the supplier of 80% fragrance brands in the United State**, take a second to listen to my story about <u>candle holders</u> order, you will understand Sunny always stay with you whatever it happens.

Last summer was really a great experience to us, J placed a big order with mass candle holders to Sunny Glassware at August 2018, everyone was so exciting and wanted to make it perfect .

×

Everything goes very well at the beginning, fast move, perfect communication, all is good. A small accessory became a big bomb which is out of our expectation, I wanted us to buy this small accessory in China but he told us this is a very difficult stuff, we digged 7 factories and one of them told us they can produce it. We are hap