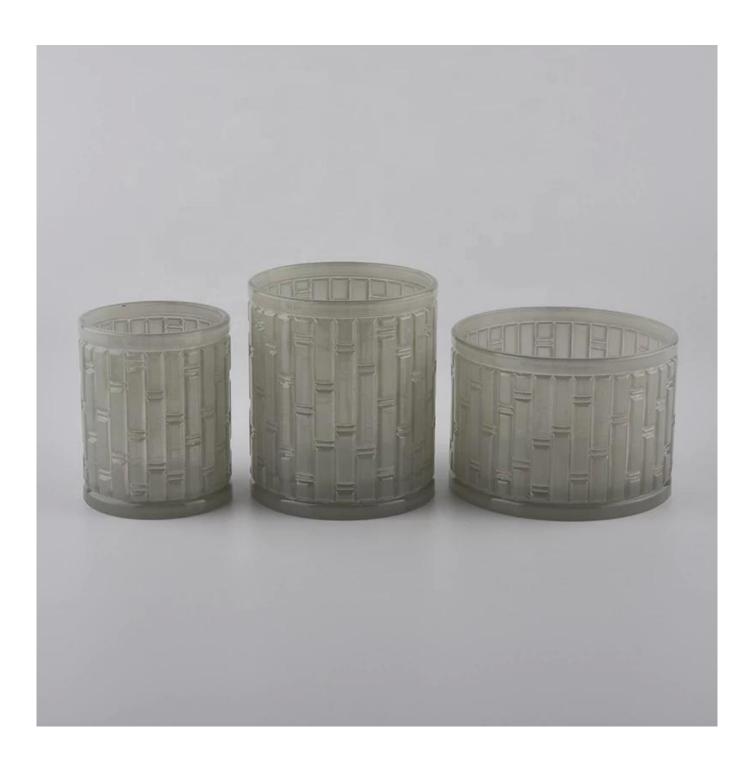

## **Product Description**

The **luxury glass candle jars** are designed by our professional designers team. It is made from deep processing and kept good quality. It is suitable for home, wedding, party decorations and so on.

| product name  | empty candle container glass jar Top dia: 114mm Bottom dia: 114 mm Height: 81mm Weight: 584g Capacity: 506ml |  |
|---------------|--------------------------------------------------------------------------------------------------------------|--|
| Sample time   | 1. 5 days if at exist shaped and size of glass 2. 15 days if need new shape or size of glass                 |  |
| Packing       | Normal packing,Individual gift box, PVC box, window box, color box, white box, etc                           |  |
| Delivery time | Within 35 days after the sample and order confirmed                                                          |  |
| Payment term  | 30% deposit by T/T in advance and the balance against the copy of B/L                                        |  |
| Shipment      | ment By sea,by air,by Express and your shipping agent is acceptable                                          |  |