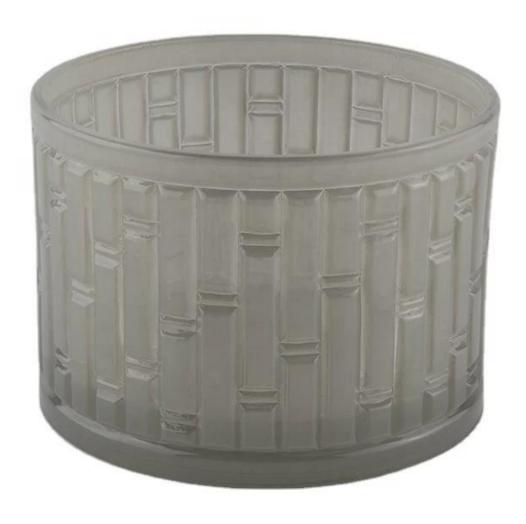

## **Product Description**

The **luxury glass candle jars** are designed by our professional designers team. It is made from deep processing and kept good quality. It is suitable for home, wedding, party decorations and so on.

| product name  | empty candle container glass jar Top dia: 114mm Bottom dia: 114 mm Height: 81mm Weight: 584g Capacity: 506ml |  |
|---------------|--------------------------------------------------------------------------------------------------------------|--|
| Sample time   | 1. 5 days if at exist shaped and size of glass 2. 15 days if need new shape or size of glass                 |  |
| Packing       | Normal packing,Individual gift box, PVC box, window box, color box, white box, etc                           |  |
| Delivery time | Within 35 days after the sample and order confirmed                                                          |  |
| Payment term  | 30% deposit by T/T in advance and the balance against the copy of B/L                                        |  |
| Shipment      | ment By sea,by air,by Express and your shipping agent is acceptable                                          |  |