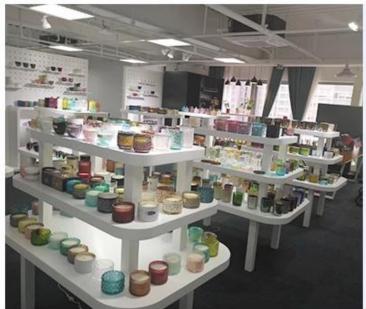

empty candle container glass jar



# Fast Quantity and Launched Speed

speed can be compared with Zara

# 80% Candle Jars Exclusive Supplier

including Nest Fragrance, Candle Lite, UGG etc popular brands





## Achieve Customers' Ideas

get your ideas becoming creative fragrance products and

sell them very well

## **Product Description**

The **luxury glass candle jars** are designed by our professional designers team. It is made from deep processing and kept good quality. It is suitable for home, wedding, party decorations and so on.









| product name  | empty candle container glass jar Top dia: 114mm Bottom dia: 114 mm Height: 81mm Weight: 584g Capacity: 506ml |  |
|---------------|--------------------------------------------------------------------------------------------------------------|--|
| Sample time