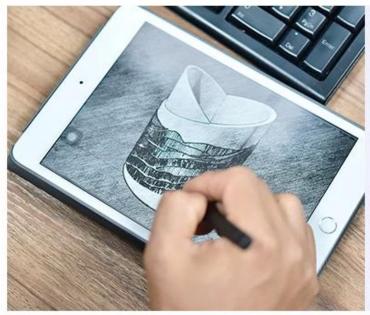

empty candle container glass jar



# Fast Quantity and Launched Speed

speed can be compared with Zara

# 80% Candle Jars Exclusive Supplier

including Nest Fragrance, Candle Lite, UGG etc popular brands





## Achieve Customers' Ideas

get your ideas becoming creative fragrance products and

sell them very well

## **Product Description**

The **luxury glass candle jars** are designed by our professional designers team. It is made from deep processing and kept good quality. It is suitable for home, wedding, party decorations and so on.









| product name  | empty candle container glass jar Top dia: 114mm Bottom dia: 114 mm Height: 81mm Weight: 584g Capacity: 506ml |  |
|---------------|--------------------------------------------------------------------------------------------------------------|--|
| Sample time   | 1. 5 days if at exist shaped and size of glass 2. 15 days if need new shape or size of glass                 |  |
| Packing       | Normal packing,Individual gift box, PVC