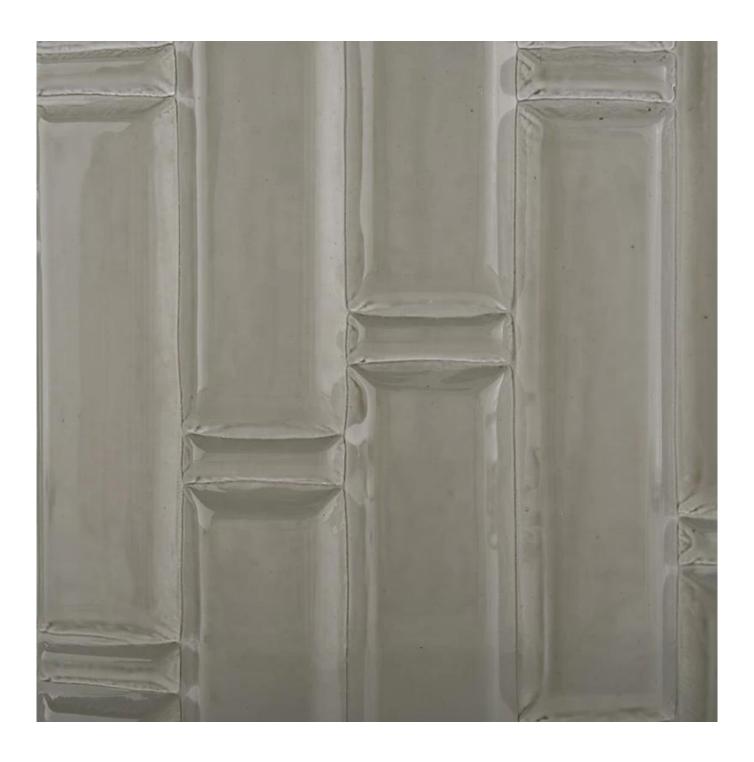

empty candle container glass jar



# Fast Quantity and Launched Speed

speed can be compared with Zara

# 80% Candle Jars Exclusive Supplier

including Nest Fragrance, Candle Lite, UGG etc popular brands





## Achieve Customers' Ideas

get your ideas becoming creative fragrance products and

sell them very well

## **Product Description**

The **luxury glass candle jars** are designed by our professional designers team. It is made from deep processing and kept good quality. It is suitable for home, wedding, party decorations and so on.









| product name  | empty candle container glass jar Top dia: 114mm Bottom dia: 114 mm Height: 81mm Weight: 584g Capacity: 506ml |  |
|---------------|--------------------------------------------------------------------------------------------------------------|--|
| Sample time   | 1. 5 days if at exist shaped and size of glass 2. 15 days if need new shape or size of glass                 |  |
| Packing       | Normal packing,Individual gift box, PVC box, window box, color box, white box, etc                           |  |
| Delivery time | Within 35 days after the sample and order confirmed                                                          |  |
| Payment term  | 30% deposit by T/T in advance and the balance against the copy of B/L                                        |  |