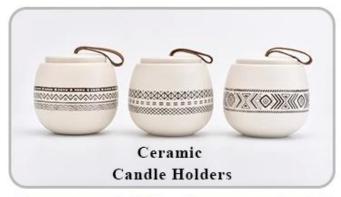

--------------------------------------------------------------------------------------------------------------|--|
| Sample time   | 1. 5 days if at exist shaped and size of glass 2. 15 days if need new shape or size of glass                 |  |
| Packing       | Normal packing,Individual gift box, PVC box, window box, color box, white box, etc                           |  |
| Delivery time | Within 35 days after the sample and order confirmed                                                          |  |
| Payment term  | 30% deposit by T/T in advance and the balance against the copy of B/L                                        |  |
| Shipment      | ment By sea,by air,by Express and your shipping agent is acceptable                                          |  |

## **MAIN PRODUCTS**















## **DEEP PROCESSING**









## **Service Story**

Someone ask me, why <u>Sunny Glassware</u> is **the supplier of 80% fragrance brands in the United State**, take a second to listen to my story about <u>candle holders</u> order, you will understand Sunny always stay with you whatever it happens.

Last summer was really a great experience to us, J placed a big order with mass candle holders to Sunny Glassware at August 2018, everyone was so exciting and wanted to make it perfect .

×

Everything goes very well at the beginning, fast move, perfect communication, all is good. A small accessory became a big bomb which is out of our expectation, I wanted us to buy this small accessory in China but he told us this is a very difficult stuff, we digged 7 factories and one of them t