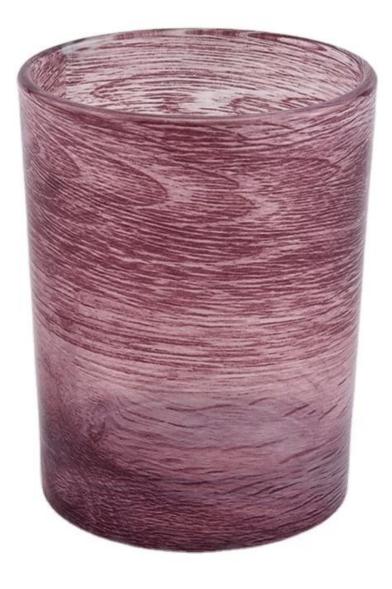

# elegant glass candle jars with ombre color

#### **Product Description**

The **luxury glass candle holder is** designed by our professional designers team. It is made from deep processing and kept good quality. It is suitable for home, wedding, party decorations and so on.

| product name   | elegant glass candle jars with ombre color                                                                          |
|----------------|---------------------------------------------------------------------------------------------------------------------|
| Sample time    | <ol> <li>5 days if at exist shaped and size of glass</li> <li>15 days if need new shape or size of glass</li> </ol> |
| Measure(mm)    | Top dia: 85mm Bottom dia: 65mm Height: 91mm Weight: 162g Capacity: 330ml                                            |
| Packing        | Normal packing,Individual gift box, PVC box, window box, color box, white box, etc                                  |
| Delivery time  | Within 35 days after the sample and order confirmed                                                                 |
| Payment term   | 30% deposit by T/T in advance and the balance against the copy of B/L                                               |
| Shipment       | By sea,by air,by Express and your shipping agent is acceptable                                                      |
| Usage Occasion | Home decor, Wedding Decoration, Wedding Favors, Decoration enhancement,                                             |