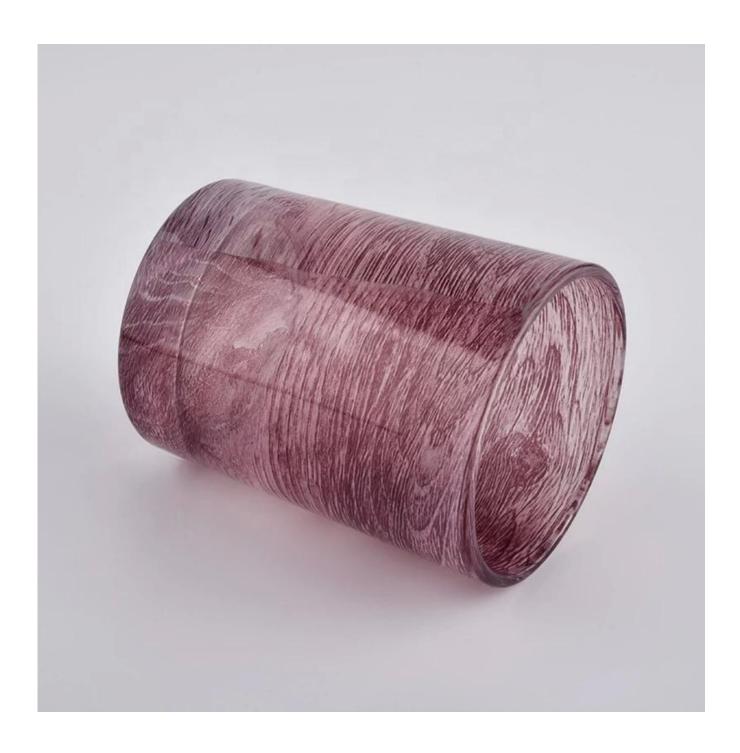

# elegant glass candle jars with ombre color

#### **Product Description**

The **luxury glass candle holder is** designed by our professional designers team. It is made from deep processing and kept good quality. It is suitable for home, wedding, party decorations and so on.

| product name   | elegant glass candle jars with ombre color                                                                          |
|----------------|---------------------------------------------------------------------------------------------------------------------|
| Sample time    | <ol> <li>5 days if at exist shaped and size of glass</li> <li>15 days if need new shape or size of glass</li> </ol> |
| Measure(mm)    | Top dia: 85mm Bottom dia: 65mm Height: 91mm Weight: 162g Capacity: 330ml                                            |
| Packing        | Normal packing,Individual gift box, PVC box, window box, color box, white box, etc                                  |
| Delivery time  | Within 35 days after the sample and order confirmed                                                                 |
| Payment term   | 30% deposit by T/T in advance and the balance against the copy of B/L                                               |
| Shipment       | By sea,by air,by Express and your shipping agent is acceptable                                                      |
| Usage Occasion | Home decor, Wedding Decoration, Wedding Favors, Decoration enhancement,                                             |