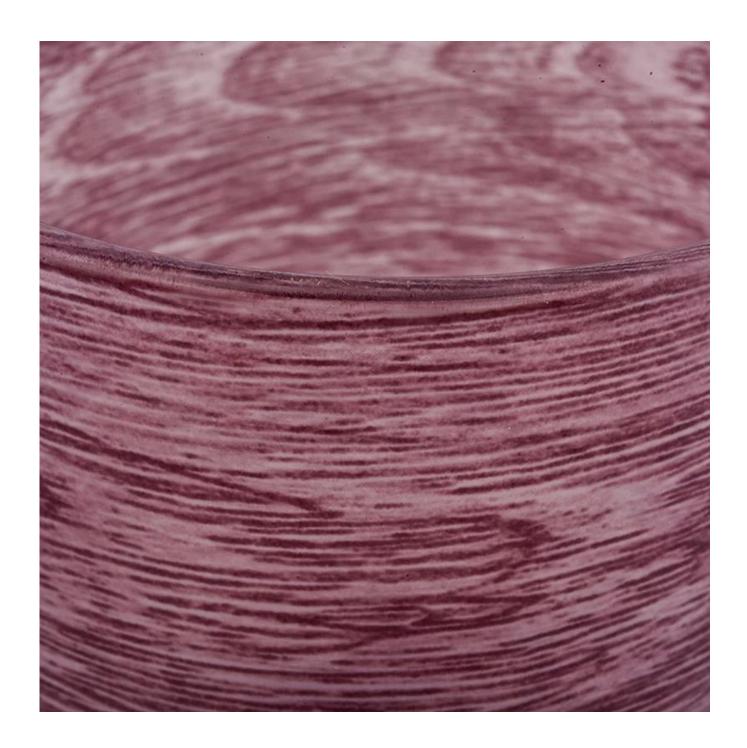

# elegant glass candle jars with ombre color

| product name   | elegant glass candle jars with ombre color                                                                          |
|----------------|---------------------------------------------------------------------------------------------------------------------|
| Sample time    | <ol> <li>5 days if at exist shaped and size of glass</li> <li>15 days if need new shape or size of glass</li> </ol> |
| Measure(mm)    | Top dia: 85mm Bottom dia: 65mm Height: 91mm Weight: 162g Capacity: 330ml                                            |
| Packing        | Normal packing,Individual gift box, PVC box, window box, color box, white box, etc                                  |
| Delivery time  | Within 35 days after the sample and order confirmed                                                                 |
| Payment term   | 30% deposit by T/T in advance and the balance against the copy of B/L                                               |
| Shipment       | By sea,by air,by Express and your shipping agent is acceptable                                                      |
| Usage Occasion | Home decor, Wedding Decoration, Wedding Favors, Decoration enhancement,                                             |