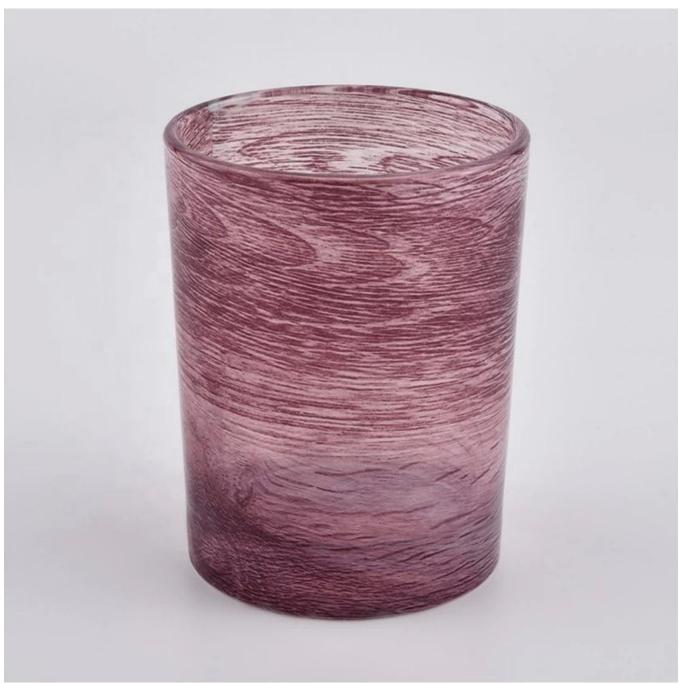

# elegant glass candle jars with ombre color

| product name   | elegant glass candle jars with ombre color                                                                          |
|----------------|---------------------------------------------------------------------------------------------------------------------|
| Sample time    | <ol> <li>5 days if at exist shaped and size of glass</li> <li>15 days if need new shape or size of glass</li> </ol> |
| Measure(mm)    | Top dia: 85mm Bottom dia: 65mm Height: 91mm Weight: 162g Capacity: 330ml                                            |
| Packing        | Normal packing,Individual gift box, PVC box, window box, color box, white box, etc                                  |
| Delivery time  | Within 35 days after the sample and order confirmed                                                                 |
| Payment term   | 30% deposit by T/T in advance and the balance against the copy of B/L                                               |
| Shipment       | By sea,by air,by Express and your shipping agent is acceptable                                                      |
| Usage Occasion | Home decor, Wedding Decoration, Wedding Favors, Decoration enhancement,                                             |