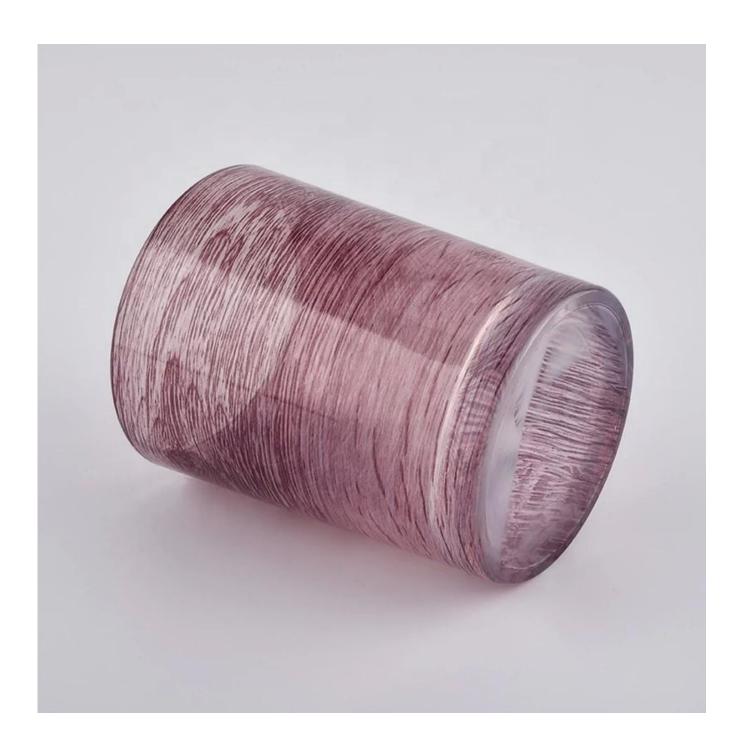

# elegant glass candle jars with ombre color

| product name   | elegant glass candle jars with ombre color                                                                          |
|----------------|---------------------------------------------------------------------------------------------------------------------|
| Sample time    | <ol> <li>5 days if at exist shaped and size of glass</li> <li>15 days if need new shape or size of glass</li> </ol> |
| Measure(mm)    | Top dia: 85mm Bottom dia: 65mm Height: 91mm Weight: 162g Capacity: 330ml                                            |
| Packing        | Normal packing,Individual gift box, PVC box, window box, color box, white box, etc                                  |
| Delivery time  | Within 35 days after the sample and order confirmed                                                                 |
| Payment term   | 30% deposit by T/T in advance and the balance against the copy of B/L                                               |
| Shipment       | By sea,by air,by Express and your shipping agent is acceptable                                                      |
| Usage Occasion | Home decor, Wedding Decoration, Wedding Favors, Decoration enhancement,                                             |