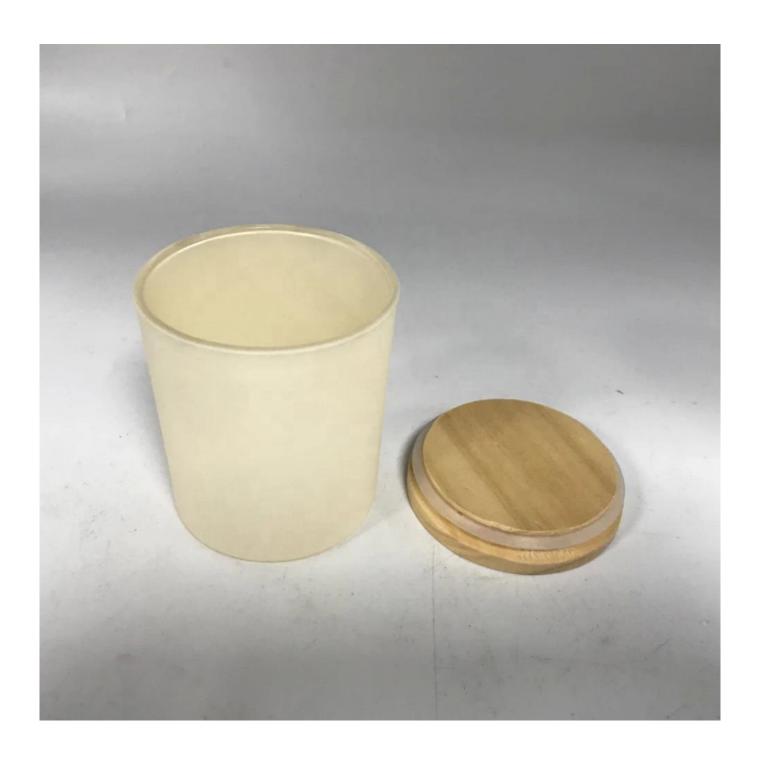

# eco friendly empty candle jar glass with wooden lid

#### **Product Description**

The **luxury glass candle holder is** designed by our professional designers team. It is made from deep processing and kept good quality. It is suitable for home, wedding, party decorations and so on.

| product name   | eco friendly empty candle jar glass with wooden lid                                                                 |
|----------------|---------------------------------------------------------------------------------------------------------------------|
| Sample time    | <ol> <li>5 days if at exist shaped and size of glass</li> <li>15 days if need new shape or size of glass</li> </ol> |
| Measure(mm)    | Top dia.: 88mm Bottom dia.: 80mm Height: 100mm Capacity: 400ml Weight: 325g                                         |
| Packing        | Normal packing, Individual gift box, PVC box, window box, color box, white box, etc                                 |
| Delivery time  | Within 35 days after the sample and order confirmed                                                                 |
| Payment term   | 30% deposit by T/T in advance and the balance against the copy of B/L                                               |
| Shipment       | By sea,by air,by Express and your shipping agent is acceptable                                                      |
| Usage Occasion | Home decor, Wedding Decoration, Wedding Favors, Decoration enhancement,                                             |