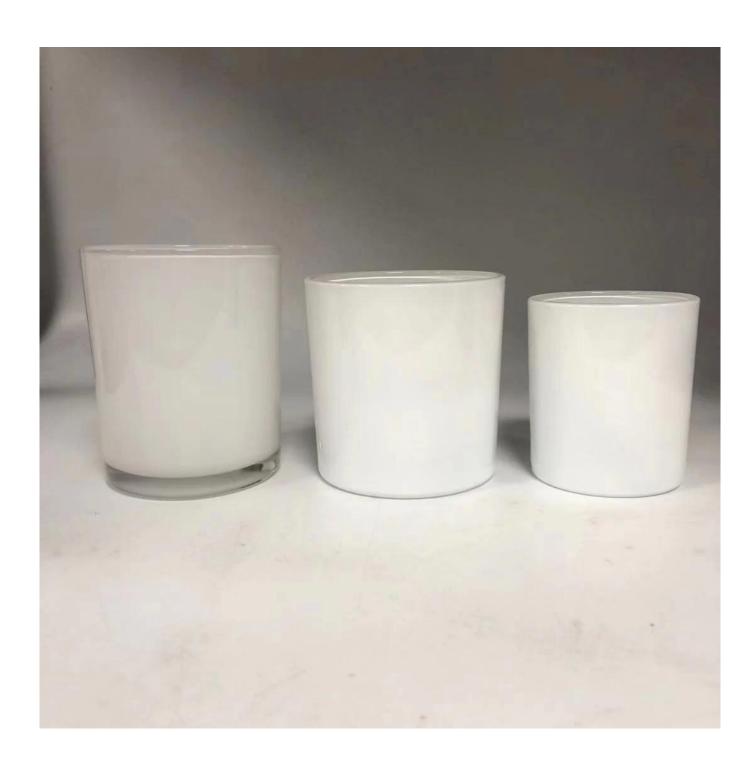

# eco friendly empty candle jar glass with wooden lid

#### **Product Description**

The **luxury glass candle holder is** designed by our professional designers team. It is made from deep processing and kept good quality. It is suitable for home, wedding, party decorations and so on.

| product name   | eco friendly empty candle jar glass with wooden lid                                                                 |
|----------------|---------------------------------------------------------------------------------------------------------------------|
| Sample time    | <ol> <li>5 days if at exist shaped and size of glass</li> <li>15 days if need new shape or size of glass</li> </ol> |
| Measure(mm)    | Top dia.: 88mm Bottom dia.: 80mm Height: 100mm Capacity: 400ml Weight: 325g                                         |
| Packing        | Normal packing, Individual gift box, PVC box, window box, color box, white box, etc                                 |
| Delivery time  | Within 35 days after the sample and order confirmed                                                                 |
| Payment term   | 30% deposit by T/T in advance and the balance against the copy of B/L                                               |
| Shipment       | By sea,by air,by Express and your shipping agent is acceptable                                                      |
| Usage Occasion | Home decor, Wedding Decoration, Wedding Favors, Decoration enhancement,                                             |