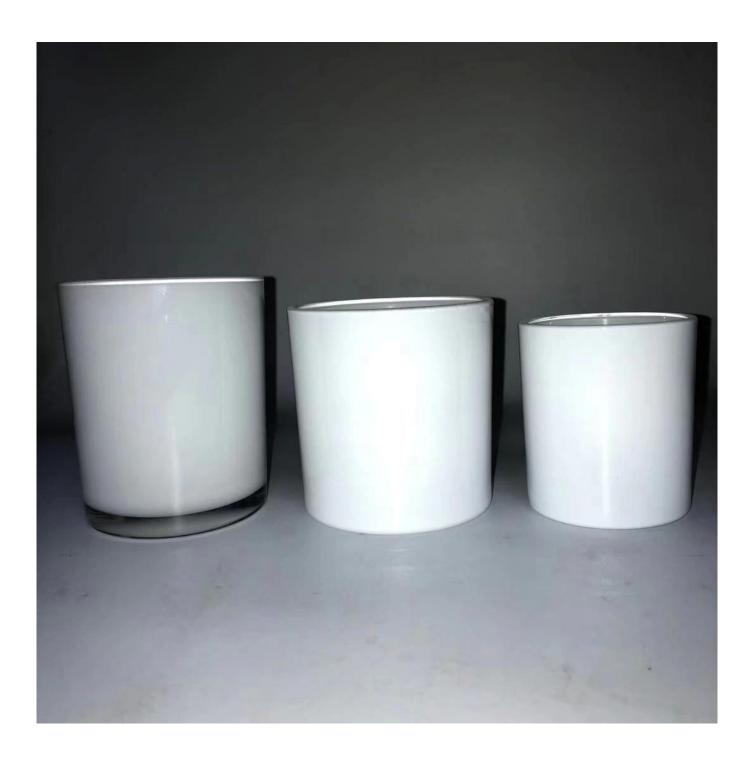

# eco friendly empty candle jar glass with wooden lid

#### **Product Description**

The **luxury glass candle holder is** designed by our professional designers team. It is made from deep processing and kept good quality. It is suitable for home, wedding, party decorations and so on.

| product name   | eco friendly empty candle jar glass with wooden lid                                                                 |
|----------------|---------------------------------------------------------------------------------------------------------------------|
| Sample time    | <ol> <li>5 days if at exist shaped and size of glass</li> <li>15 days if need new shape or size of glass</li> </ol> |
| Measure(mm)    | Top dia.: 88mm Bottom dia.: 80mm Height: 100mm Capacity: 400ml Weight: 325g                                         |
| Packing        | Normal packing, Individual gift box, PVC box, window box, color box, white box, etc                                 |
| Delivery time  | Within 35 days after the sample and order confirmed                                                                 |
| Payment term   | 30% deposit by T/T in advance and the balance against the copy of B/L                                               |
| Shipment       | By sea,by air,by Express and your shipping agent is acceptable                                                      |
| Usage Occasion | Home decor, Wedding Decoration, Wedding Favors, Decoration enhancement,                                             |