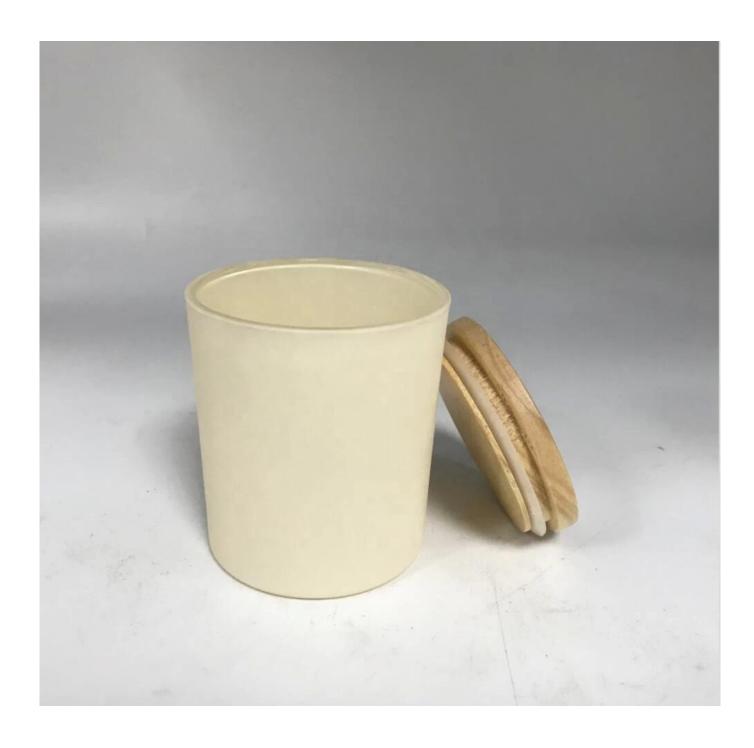

# eco friendly empty candle jar glass with wooden lid

#### **Product Description**

The **luxury glass candle holder is** designed by our professional designers team. It is made from deep processing and kept good quality. It is suitable for home, wedding, party decorations and so on.

| product name   | eco friendly empty candle jar glass with wooden lid                                                                 |
|----------------|---------------------------------------------------------------------------------------------------------------------|
| Sample time    | <ol> <li>5 days if at exist shaped and size of glass</li> <li>15 days if need new shape or size of glass</li> </ol> |
| Measure(mm)    | Top dia.: 88mm Bottom dia.: 80mm Height: 100mm Capacity: 400ml Weight: 325g                                         |
| Packing        | Normal packing, Individual gift box, PVC box, window box, color box, white box, etc                                 |
| Delivery time  | Within 35 days after the sample and order confirmed                                                                 |
| Payment term   | 30% deposit by T/T in advance and the balance against the copy of B/L                                               |
| Shipment       | By sea,by air,by Express and your shipping agent is acceptable                                                      |
| Usage Occasion | Home decor, Wedding Decoration, Wedding Favors, Decoration enhancement,                                             |