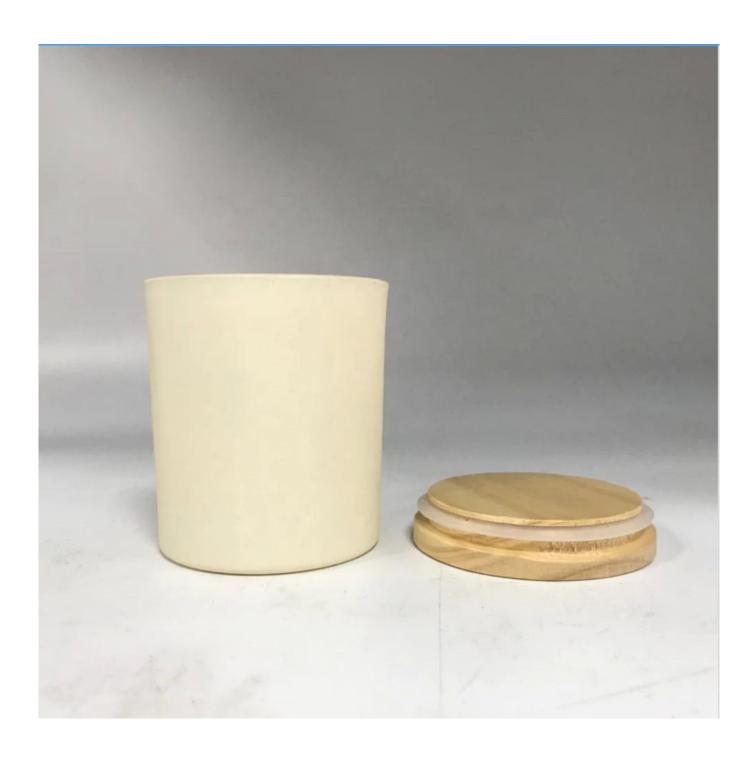

# eco friendly empty candle jar glass with wooden lid

#### **Product Description**

The **luxury glass candle holder is** designed by our professional designers team. It is made from deep processing and kept good quality. It is suitable for home, wedding, party decorations and so on.

| product name   | eco friendly empty candle jar glass with wooden lid                                                                 |
|----------------|---------------------------------------------------------------------------------------------------------------------|
| Sample time    | <ol> <li>5 days if at exist shaped and size of glass</li> <li>15 days if need new shape or size of glass</li> </ol> |
| Measure(mm)    | Top dia.: 88mm Bottom dia.: 80mm Height: 100mm Capacity: 400ml Weight: 325g                                         |
| Packing        | Normal packing, Individual gift box, PVC box, window box, color box, white box, etc                                 |
| Delivery time  | Within 35 days after the sample and order confirmed                                                                 |
| Payment term   | 30% deposit by T/T in advance and the balance against the copy of B/L                                               |
| Shipment       | By sea,by air,by Express and your shipping agent is acceptable                                                      |
| Usage Occasion | Home decor, Wedding Decoration, Wedding Favors, Decoration enhancement,                                             |