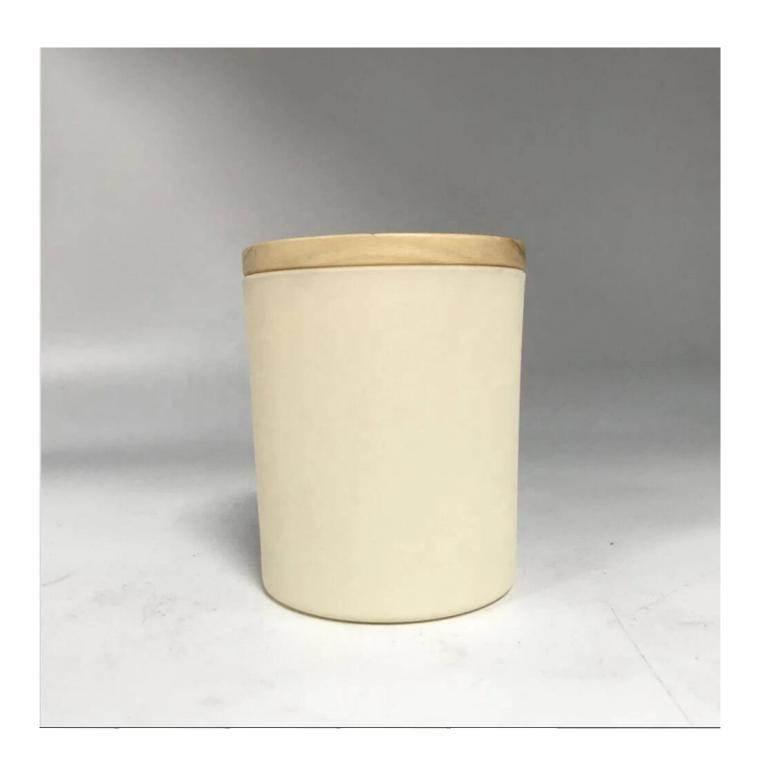

# eco friendly empty candle jar glass with wooden lid

#### **Product Description**

The **luxury glass candle holder is** designed by our professional designers team. It is made from deep processing and kept good quality. It is suitable for home, wedding, party decorations and so on.

| product name   | eco friendly empty candle jar glass with wooden lid                                                                 |
|----------------|---------------------------------------------------------------------------------------------------------------------|
| Sample time    | <ol> <li>5 days if at exist shaped and size of glass</li> <li>15 days if need new shape or size of glass</li> </ol> |
| Measure(mm)    | Top dia.: 88mm Bottom dia.: 80mm Height: 100mm Capacity: 400ml Weight: 325g                                         |
| Packing        | Normal packing, Individual gift box, PVC box, window box, color box, white box, etc                                 |
| Delivery time  | Within 35 days after the sample and order confirmed                                                                 |
| Payment term   | 30% deposit by T/T in advance and the balance against the copy of B/L                                               |
| Shipment       | By sea,by air,by Express and your shipping agent is acceptable                                                      |
| Usage Occasion | Home decor, Wedding Decoration, Wedding Favors, Decoration enhancement,                                             |