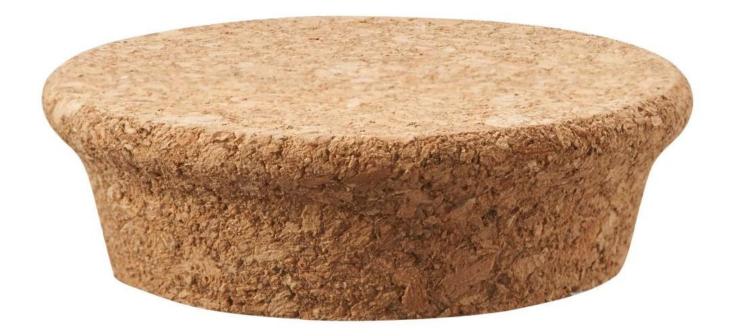

# eco-friendly cheap customized dampproof cork lid for glass jar

Sunny Glassware not offer you candle holder, glass bottle, but also the accessories, such as lids, wicks scissor, cotton rope, etc.

For the lids, we do have many different kinds of material for your choice, including cork lid, wooden lid, stainless steel lid, tin lid, zinc alloy lid, etc.

We could make customized designs on the lid too.

This **eco-friendly cheap customized dampproof cork lid for glass jar** is lower MOQ and could have different colors sprayed too.

You could use this **eco-friendly cheap customized dampproof cork lid for glass jar** for glass candle holder or bottles.

#### **Product Show**

eco-friendly cheap customized cork lid for candle holder or bottle

Get Free Sample or add to my favourites if you are interested in this item.

Click here for more information right now!