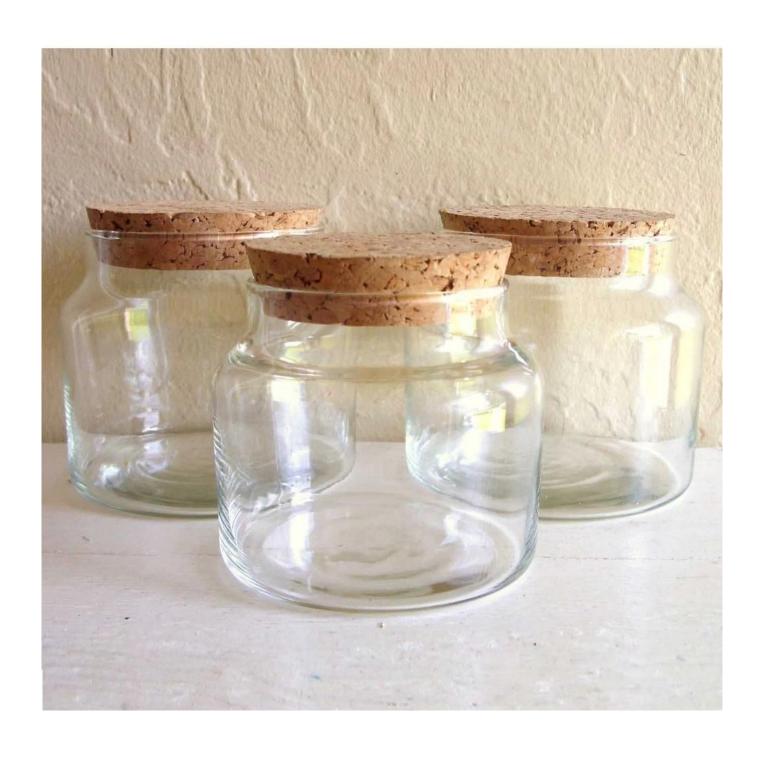

# eco-friendly cheap customized dampproof cork lid for glass jar

Sunny Glassware not offer you candle holder, glass bottle, but also the accessories, such as lids, wicks scissor, cotton rope, etc.

For the lids, we do have many different kinds of material for your choice, including cork lid, wooden lid, stainless steel lid, tin lid, zinc alloy lid, etc.

We could make customized designs on the lid too.

This **eco-friendly cheap customized dampproof cork lid for glass jar** is lower MOQ and could have different colors sprayed too.

You could use this **eco-friendly cheap customized dampproof cork lid for glass jar** for glass candle holder or bottles.

#### **Product Show**

eco-friendly cheap customized cork lid for candle holder or bottle

Get Free Sample or add to my favourites if you are interested in this item.

Click here for more information right now!