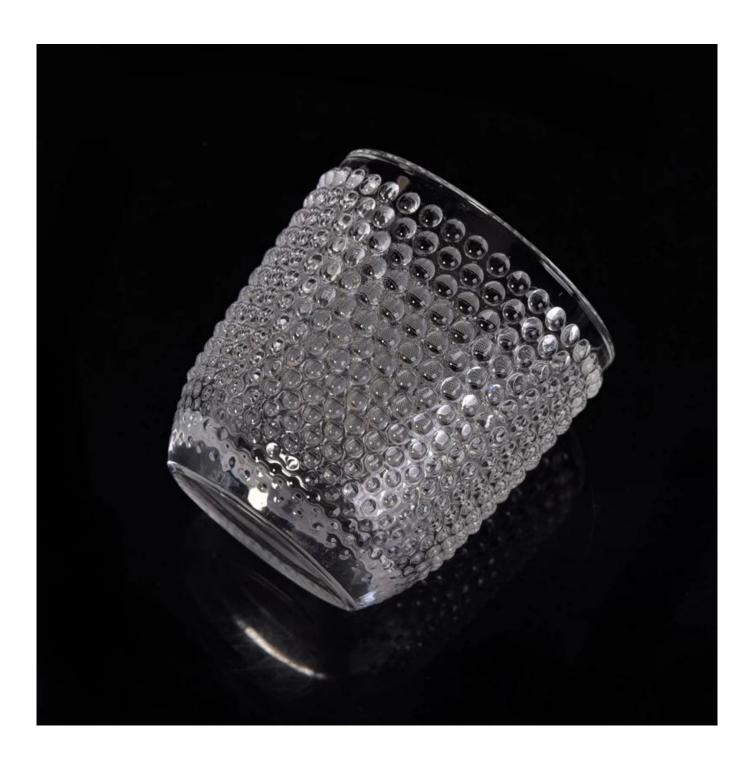

# dot embossed pattern tealight candle holder

| product name  | dot embossed pattern tealight candle holder                                                                         |
|---------------|---------------------------------------------------------------------------------------------------------------------|
| Sample time   | <ol> <li>5 days if at exist shaped and size of glass</li> <li>15 days if need new shape or size of glass</li> </ol> |
| Measure(mm)   | Top dia:69mm Bottom dia:49mm Height:76mm Weight:223g Capacity:160ml                                                 |
| Packing       | Normal packing,Individual gift box, PVC box, window box, color box, white box, etc                                  |
| Delivery time | Within 35 days after the sample and order confirmed                                                                 |
| Payment term  | 30% deposit by T/T in advance and the balance against the copy of B/L                                               |
| Shipment      | By sea,by air,by Express and your shipping agent is acceptable                                                      |