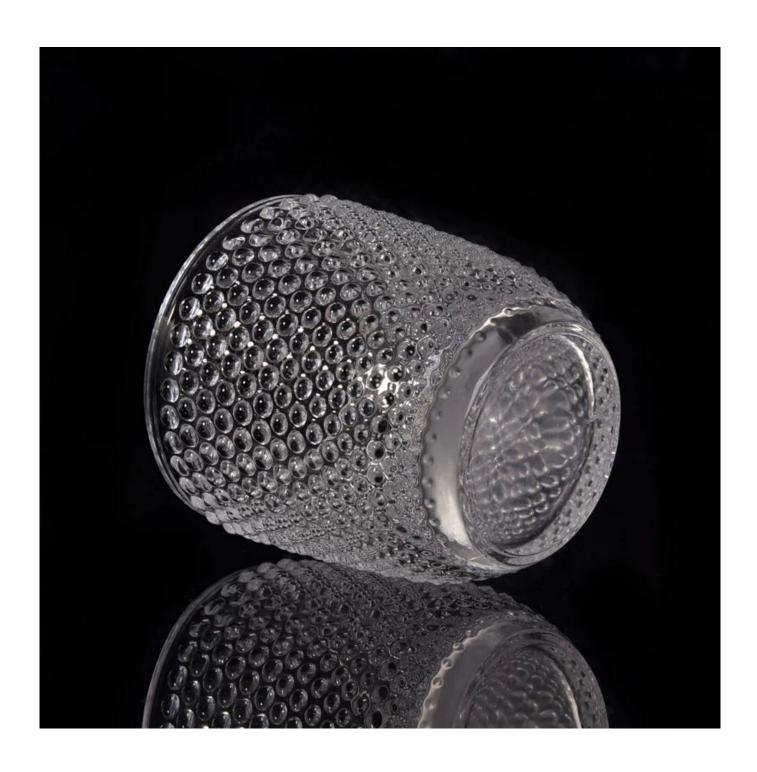

# dot embossed pattern tealight candle holder

| product name  | dot embossed pattern tealight candle holder                                                                         |
|---------------|---------------------------------------------------------------------------------------------------------------------|
| Sample time   | <ol> <li>5 days if at exist shaped and size of glass</li> <li>15 days if need new shape or size of glass</li> </ol> |
| Measure(mm)   | Top dia:69mm Bottom dia:49mm Height:76mm Weight:223g Capacity:160ml                                                 |
| Packing       | Normal packing,Individual gift box, PVC box, window box, color box, white box, etc                                  |
| Delivery time | Within 35 days after the sample and order confirmed                                                                 |
| Payment term  | 30% deposit by T/T in advance and the balance against the copy of B/L                                               |
| Shipment      | By sea,by air,by Express and your shipping agent is acceptable                                                      |