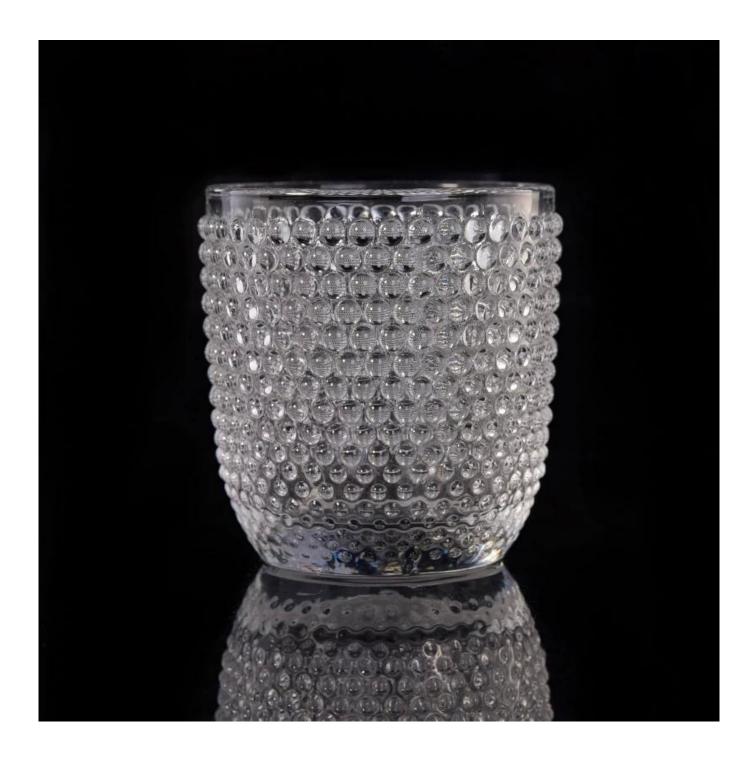

# dot embossed pattern tealight candle holder

| product name  | dot embossed pattern tealight candle holder                                                                         |
|---------------|---------------------------------------------------------------------------------------------------------------------|
| Sample time   | <ol> <li>5 days if at exist shaped and size of glass</li> <li>15 days if need new shape or size of glass</li> </ol> |
| Measure(mm)   | Top dia:69mm Bottom dia:49mm Height:76mm Weight:223g Capacity:160ml                                                 |
| Packing       | Normal packing,Individual gift box, PVC box, window box, color box, white box, etc                                  |
| Delivery time | Within 35 days after the sample and order confirmed                                                                 |
| Payment term  | 30% deposit by T/T in advance and the balance against the copy of B/L                                               |
| Shipment      | By sea,by air,by Express and your shipping agent is acceptable                                                      |