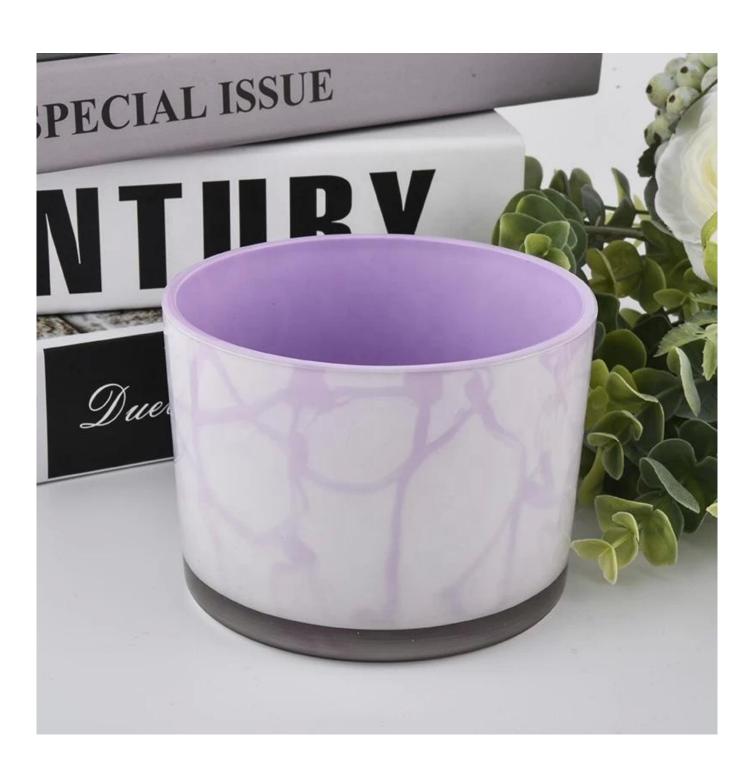

#### **Product Description**

The **luxury glass candle holder is** designed by our professional designers team. It is made from deep processing and kept good quality. It is suitable for home, wedding, party decorations and so on.

| product name  | design unique candle jars wholesale glass containers for candles                                                    |
|---------------|---------------------------------------------------------------------------------------------------------------------|
| Sample time   | <ol> <li>5 days if at exist shaped and size of glass</li> <li>15 days if need new shape or size of glass</li> </ol> |
| Measure(mm)   | Top dia: 110mm Bottom dia: 100mm Height:80mm Weight: 363g Capacity: 490ml                                           |
| Packing       | Normal packing,Individual gift box, PVC box, window box, color box, white box, etc                                  |
| Delivery time | Within 35 days after the sample and order confirmed                                                                 |
| Payment term  | 30% deposit by T/T in advance and the balance against the copy of B/L                                               |