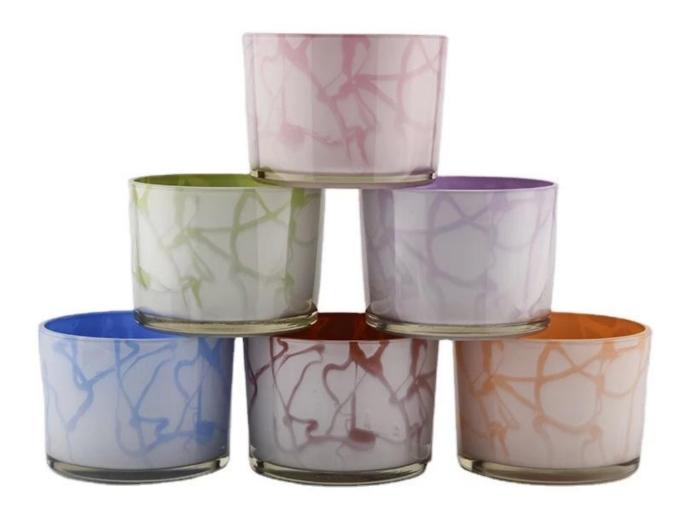

#### **Product Description**

The **luxury glass candle holder is** designed by our professional designers team. It is made from deep processing and kept good quality. It is suitable for home, wedding, party decorations and so on.

| product name  | design unique candle jars wholesale glass containers for candles                                                    |
|---------------|---------------------------------------------------------------------------------------------------------------------|
| Sample time   | <ol> <li>5 days if at exist shaped and size of glass</li> <li>15 days if need new shape or size of glass</li> </ol> |
| Measure(mm)   | Top dia: 110mm Bottom dia: 100mm Height:80mm Weight: 363g Capacity: 490ml                                           |
| Packing       | Normal packing,Individual gift box, PVC box, window box, color box, white box, etc                                  |
| Delivery time | Within 35 days after the sample and order confirmed                                                                 |
| Payment term  | 30% deposit by T/T in advance and the balance against the copy of B/L                                               |

| Shipment       | By sea,by air,by Express and your shipping agent is acceptable          |
|----------------|-------------------------------------------------------------------------|
| Usage Occasion | Home decor, Wedding Decoration, Wedding Favors, Decoration enhancement, |