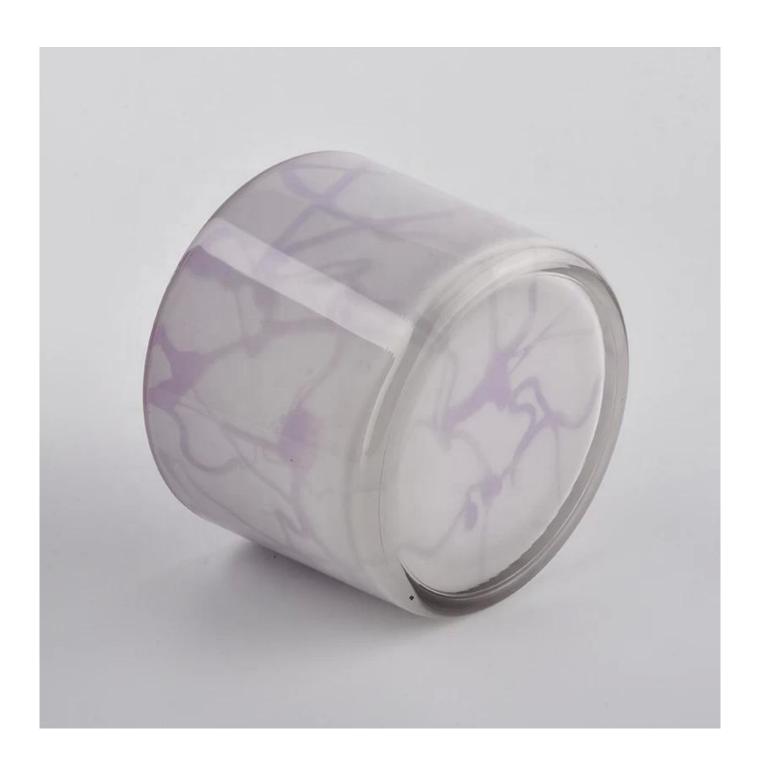

#### **Product Description**

The **luxury glass candle holder is** designed by our professional designers team. It is made from deep processing and kept good quality. It is suitable for home, wedding, party decorations and so on.

| product name  | design unique candle jars wholesale glass containers for candles                                                    |
|---------------|---------------------------------------------------------------------------------------------------------------------|
| Sample time   | <ol> <li>5 days if at exist shaped and size of glass</li> <li>15 days if need new shape or size of glass</li> </ol> |
| Measure(mm)   | Top dia: 110mm Bottom dia: 100mm Height:80mm Weight: 363g Capacity: 490ml                                           |
| Packing       | Normal packing,Individual gift box, PVC box, window box, color box, white box, etc                                  |
| Delivery time | Within 35 days after the sample and order confirmed                                                                 |
| Payment term  | 30% deposit by T/T in advance and the balance against the copy of B/L                                               |