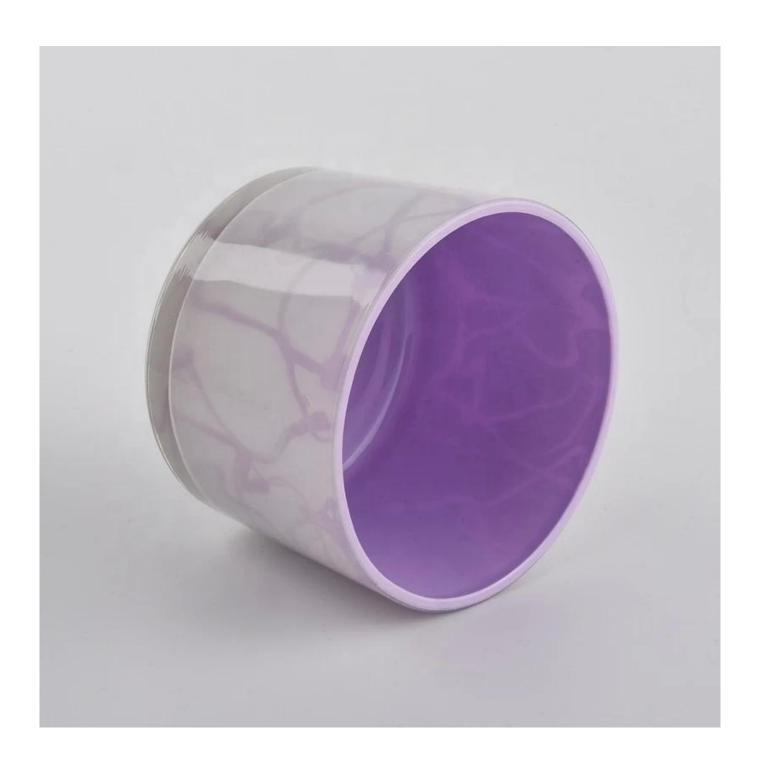

#### **Product Description**

The **luxury glass candle holder is** designed by our professional designers team. It is made from deep processing and kept good quality. It is suitable for home, wedding, party decorations and so on.

| product name  | design unique candle jars wholesale glass containers for candles                                                    |
|---------------|---------------------------------------------------------------------------------------------------------------------|
| Sample time   | <ol> <li>5 days if at exist shaped and size of glass</li> <li>15 days if need new shape or size of glass</li> </ol> |
| Measure(mm)   | Top dia: 110mm Bottom dia: 100mm Height:80mm Weight: 363g Capacity: 490ml                                           |
| Packing       | Normal packing,Individual gift box, PVC box, window box, color box, white box, etc                                  |
| Delivery time | Within 35 days after the sample and order confirmed                                                                 |
| Payment term  | 30% deposit by T/T in advance and the balance against the copy of B/L                                               |