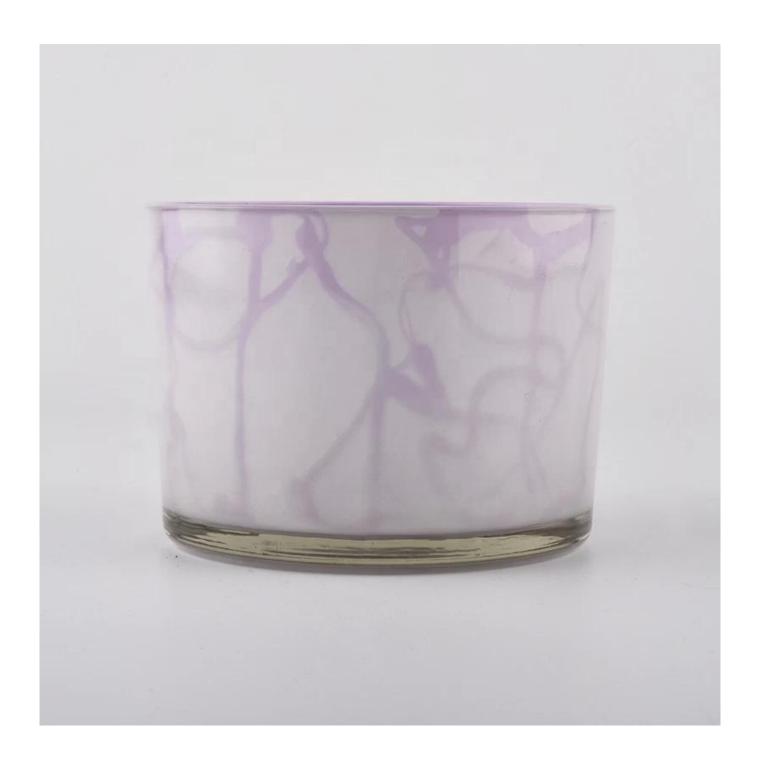

#### **Product Description**

The **luxury glass candle holder is** designed by our professional designers team. It is made from deep processing and kept good quality. It is suitable for home, wedding, party decorations and so on.

| product name  | design unique candle jars wholesale glass containers for candles                                                    |
|---------------|---------------------------------------------------------------------------------------------------------------------|
| Sample time   | <ol> <li>5 days if at exist shaped and size of glass</li> <li>15 days if need new shape or size of glass</li> </ol> |
| Measure(mm)   | Top dia: 110mm Bottom dia: 100mm Height:80mm Weight: 363g Capacity: 490ml                                           |
| Packing       | Normal packing,Individual gift box, PVC box, window box, color box, white box, etc                                  |
| Delivery time | Within 35 days after the sample and order confirmed                                                                 |
| Payment term  | 30% deposit by T/T in advance and the balance against the copy of B/L                                               |