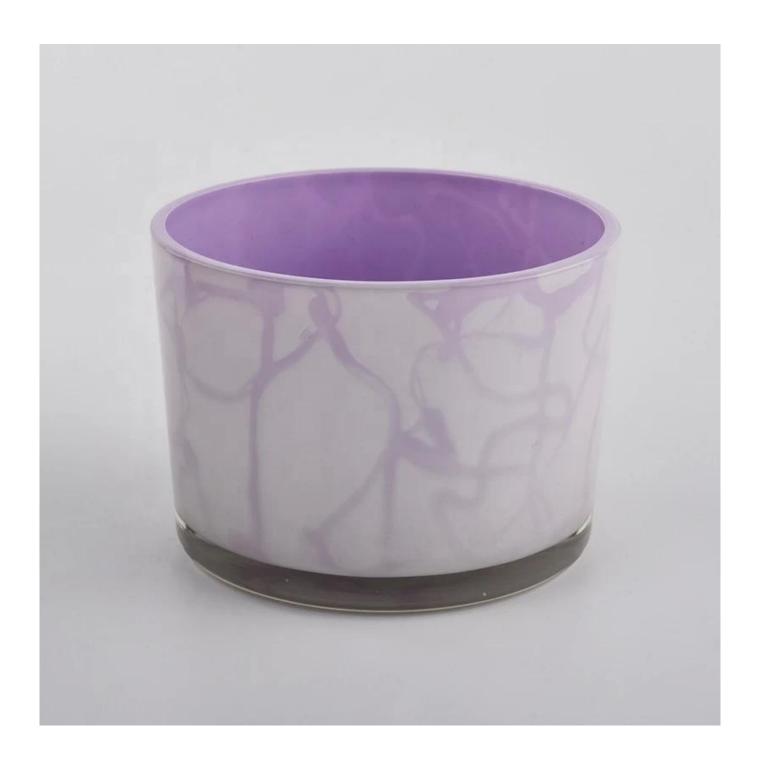

#### **Product Description**

The **luxury glass candle holder is** designed by our professional designers team. It is made from deep processing and kept good quality. It is suitable for home, wedding, party decorations and so on.

| product name  | design unique candle jars wholesale glass containers for candles                                                    |
|---------------|---------------------------------------------------------------------------------------------------------------------|
| Sample time   | <ol> <li>5 days if at exist shaped and size of glass</li> <li>15 days if need new shape or size of glass</li> </ol> |
| Measure(mm)   | Top dia: 110mm Bottom dia: 100mm Height:80mm Weight: 363g Capacity: 490ml                                           |
| Packing       | Normal packing,Individual gift box, PVC box, window box, color box, white box, etc                                  |
| Delivery time | Within 35 days after the sample and order confirmed                                                                 |
| Payment term  | 30% deposit by T/T in advance and the balance against the copy of B/L                                               |