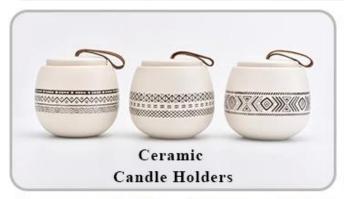

need new shape or size of glass</li></ul> |  |  |
| Measure       | Top dia: 88mm Bottom dia: 81mm Height: 100mm Weight: 330g Capacity: 400ml                                              |  |  |
| Packing       | Normal packing, Individual gift box, PVC box, window box, color box, white box, etc                                    |  |  |
| Delivery time | Within 35 days after the sample and order confirmed                                                                    |  |  |
| Payment term  | 30% deposit by T/T in advance and the balance against the copy of B/L                                                  |  |  |
| Shipment      | By sea,by air,by Express and your shipping agent is acceptable                                                         |  |  |

## **MAIN PRODUCTS**















## **DEEP PROCESSING**









## **Service Story**

Someone ask me, why <u>Sunny Glassware</u> is **the supplier of 80% fragrance brands in the United State**, take a second to listen to my story about <u>candle holders</u> order, you will understand Sunny always stay with you whatever it happens.

Last summer was really a great experience to us, J placed a big order with mass candle holders to Sunny Glassware at August 2018, everyone was so exciting and wanted to make it perfect .

×

Everything goes very well at the beginning, fast move, perfect communication, all is good. A small accessory became a big bomb which is out of our expectation, I wanted us to buy this small accessory in China but he told us this is a very difficult stuff, we digged 7 factories and one of them t