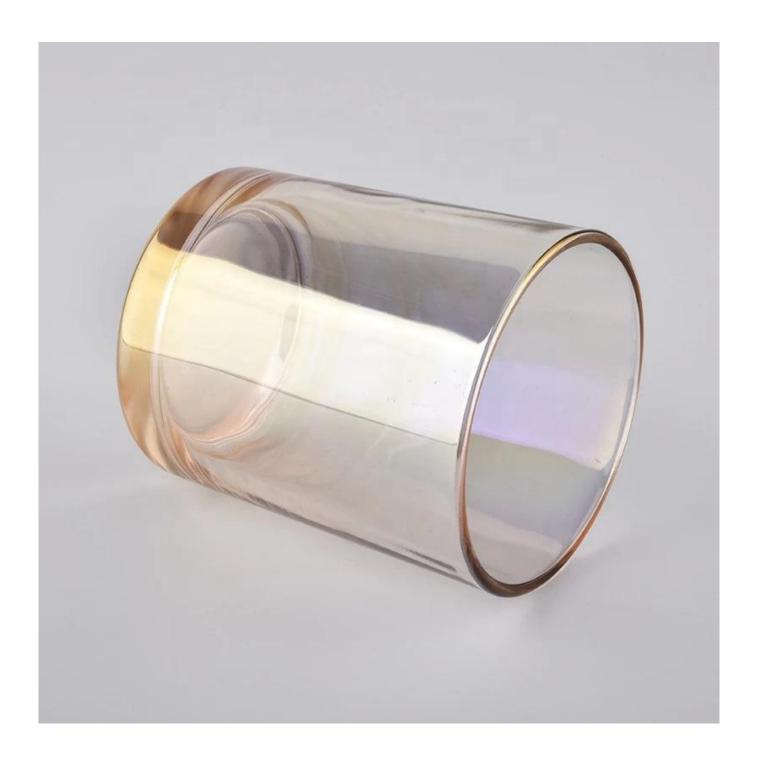

## **Product Description**

The **luxury glass candle jars** are designed by our professional designers team. It is made from deep processing and kept good quality. It is suitable for home, wedding, party decorations and so on.

| product name  | decorative wedding glass candle jars                                                                                   |  |  |
|---------------|------------------------------------------------------------------------------------------------------------------------|--|--|
| Sample time   | <ul><li>1. 5 days if at exist shaped and size of glass</li><li>2. 15 days if need new shape or size of glass</li></ul> |  |  |
| Measure       | Top dia: 88mm Bottom dia: 81mm Height: 100mm Weight: 330g Capacity: 400ml                                              |  |  |
| Packing       | Normal packing, Individual gift box, PVC box, window box, color box, white box, etc                                    |  |  |
| Delivery time | Within 35 days after the sample and order confirmed                                                                    |  |  |
| Payment term  | 30% deposit by T/T in advance and the balance against the copy of B/L                                                  |  |  |
| Shipment      | By sea,by air,by Express and your shipping agent is acceptable                                                         |  |  |