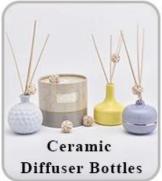

ed new shape or size of glass</li></ul> |  |  |
| Measure       | Top dia: 88mm Bottom dia: 81mm Height: 100mm Weight: 330g Capacity: 400ml                                              |  |  |
| Packing       | Normal packing, Individual gift box, PVC box, window box, color box, white box, etc                                    |  |  |
| Delivery time | Within 35 days after the sample and order confirmed                                                                    |  |  |
| Payment term  | 30% deposit by T/T in advance and the balance against the copy of B/L                                                  |  |  |
| Shipment      | By sea,by air,by Express and your shipping agent is acceptable                                                         |  |  |

## **MAIN PRODUCTS**















## **DEEP PROCESSING**









## **Service Story**

Someone ask me, why <u>Sunny Glassware</u> is **the supplier of 80% fragrance brands in the United State**, take a second to listen to my story about <u>candle holders</u> order, you will understand Sunny always stay with you whatever it happens.

Last summer was really a great experience to us, J placed a big order with mass candle holders to Sunny Glassware at August 2018, everyone was so exciting and wanted to make it perfect .

×

Everything goes very well at the beginning, fast move, perfect communication, all is good. A small accessory became a big bomb which is out of our expectation, I wanted us to buy this small accessory in China but he told us this is a very difficult stuff, we digged 7 factories and one of them tol