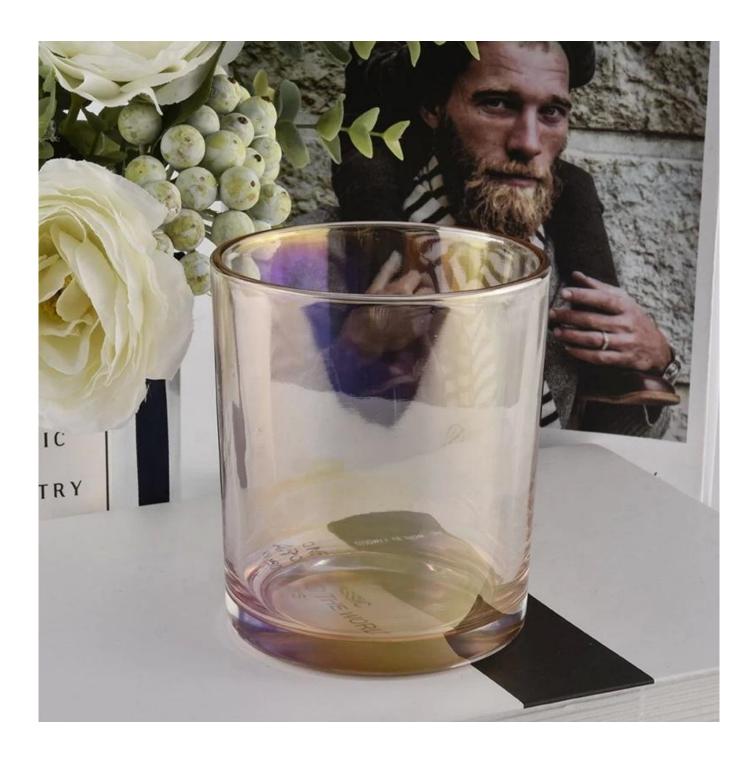

## **Product Description**

The **luxury glass candle jars** are designed by our professional designers team. It is made from deep processing and kept good quality. It is suitable for home, wedding, party decorations and so on.

| product name  | decorative wedding glass candle jars                                                                                   |  |  |
|---------------|------------------------------------------------------------------------------------------------------------------------|--|--|
| Sample time   | <ul><li>1. 5 days if at exist shaped and size of glass</li><li>2. 15 days if need new shape or size of glass</li></ul> |  |  |
| Measure       | Top dia: 88mm Bottom dia: 81mm Height: 100mm Weight: 330g Capacity: 400ml                                              |  |  |
| Packing       | Normal packing, Individual gift box, PVC box, window box, color box, white box, etc                                    |  |  |
| Delivery time | Within 35 days after the sample and order confirmed                                                                    |  |  |
| Payment term  | 30% deposit by T/T in advance and the balance against the copy of B/L                                                  |  |  |
| Shipment      | By sea,by air,by Express and your shipping agent is acceptable                                                         |  |  |