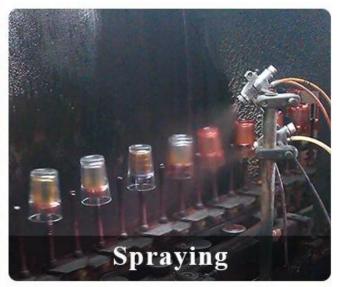

> |  |  |
| Measure       | Top dia: 88mm Bottom dia: 81mm Height: 100mm Weight: 330g Capacity: 400ml                                              |  |  |
| Packing       | Normal packing, Individual gift box, PVC box, window box, color box, white box, etc                                    |  |  |
| Delivery time | Within 35 days after the sample and order confirmed                                                                    |  |  |
| Payment term  | 30% deposit by T/T in advance and the balance against the copy of B/L                                                  |  |  |
| Shipment      | By sea,by air,by Express and your shipping agent is acceptable                                                         |  |  |

## **MAIN PRODUCTS**















## **DEEP PROCESSING**









## **Service Story**

Someone ask me, why <u>Sunny Glassware</u> is **the supplier of 80% fragrance brands in the United State**, take a second to listen to my story about <u>candle holders</u> order, you will understand Sunny always stay with you whatever it happens.

Last summer was really a great experience to us, J placed a big order with mass candle holders to Sunny Glassware at August 2018, everyone was so exciting and wanted to make it perfect .

×

Everything goes very well at the beginning, fast move, perfect communication, all is good. A small accessory became a big bomb which is out of our expectation, I wanted us to buy this small accessory in China but he told us this is a very difficult stuff, we digged 7 factories and one of them told us they can produce it. We are happy