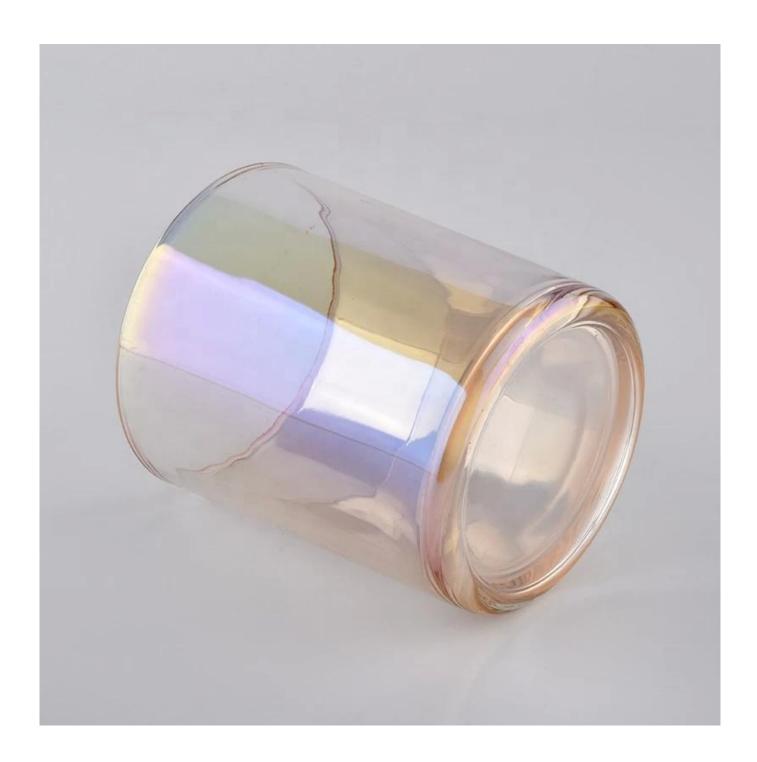

## **Product Description**

The **luxury glass candle jars** are designed by our professional designers team. It is made from deep processing and kept good quality. It is suitable for home, wedding, party decorations and so on.

| product name  | decorative wedding glass candle jars                                                                                   |  |  |
|---------------|------------------------------------------------------------------------------------------------------------------------|--|--|
| Sample time   | <ul><li>1. 5 days if at exist shaped and size of glass</li><li>2. 15 days if need new shape or size of glass</li></ul> |  |  |
| Measure       | Top dia: 88mm Bottom dia: 81mm Height: 100mm Weight: 330g Capacity: 400ml                                              |  |  |
| Packing       | Normal packing, Individual gift box, PVC box, window box, color box, white box, etc                                    |  |  |
| Delivery time | Within 35 days after the sample and order confirmed                                                                    |  |  |
| Payment term  | 30% deposit by T/T in advance and the balance against the copy of B/L                                                  |  |  |
| Shipment      | By sea,by air,by Express and your shipping agent is acceptable                                                         |  |  |