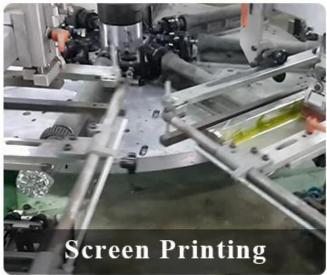

|  |  |
| Measure       | Top dia: 88mm Bottom dia: 81mm Height: 100mm Weight: 330g Capacity: 400ml                                              |  |  |
| Packing       | Normal packing, Individual gift box, PVC box, window box, color box, white box, etc                                    |  |  |
| Delivery time | Within 35 days after the sample and order confirmed                                                                    |  |  |
| Payment term  | 30% deposit by T/T in advance and the balance against the copy of B/L                                                  |  |  |
| Shipment      | By sea,by air,by Express and your shipping agent is acceptable                                                         |  |  |

## **MAIN PRODUCTS**















## **DEEP PROCESSING**









## **Service Story**

Someone ask me, why <u>Sunny Glassware</u> is **the supplier of 80% fragrance brands in the United State**, take a second to listen to my story about <u>candle holders</u> order, you will understand Sunny always stay with you whatever it happens.

Last summer was really a great experience to us, J placed a big order with mass candle holders to Sunny Glassware at August 2018, everyone was so exciting and wanted to make it perfect .

×

Everything goes very well at the beginning, fast move, perfect communication, all is good. A small accessory became a big bomb which is out of our expectation, I wanted us to buy this small accessory in China but he told us this is a very difficult stuff, we digged 7 factories and one of them told us they can produce it. We are happy t