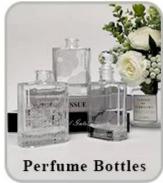

ew shape or size of glass</li></ul> |  |  |
| Measure       | Top dia: 88mm Bottom dia: 81mm Height: 100mm Weight: 330g Capacity: 400ml                                              |  |  |
| Packing       | Normal packing, Individual gift box, PVC box, window box, color box, white box, etc                                    |  |  |
| Delivery time | Within 35 days after the sample and order confirmed                                                                    |  |  |
| Payment term  | 30% deposit by T/T in advance and the balance against the copy of B/L                                                  |  |  |
| Shipment      | By sea,by air,by Express and your shipping agent is acceptable                                                         |  |  |

## **MAIN PRODUCTS**















## **DEEP PROCESSING**









## **Service Story**

Someone ask me, why <u>Sunny Glassware</u> is **the supplier of 80% fragrance brands in the United State**, take a second to listen to my story about <u>candle holders</u> order, you will understand Sunny always stay with you whatever it happens.

Last summer was really a great experience to us, J placed a big order with mass candle holders to Sunny Glassware at August 2018, everyone was so exciting and wanted to make it perfect .

×

Everything goes very well at the beginning, fast move, perfect communication, all is good. A small accessory became a big bomb which is out of our expectation, I wanted us to buy this small accessory in China but he told us this is a very difficult stuff, we digged 7 factories and one of them told us