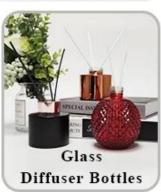

new shape or size of glass</li></ul> |  |  |
| Measure       | Top dia: 88mm Bottom dia: 81mm Height: 100mm Weight: 330g Capacity: 400ml                                              |  |  |
| Packing       | Normal packing, Individual gift box, PVC box, window box, color box, white box, etc                                    |  |  |
| Delivery time | Within 35 days after the sample and order confirmed                                                                    |  |  |
| Payment term  | 30% deposit by T/T in advance and the balance against the copy of B/L                                                  |  |  |
| Shipment      | By sea,by air,by Express and your shipping agent is acceptable                                                         |  |  |

## **MAIN PRODUCTS**















## **DEEP PROCESSING**









## **Service Story**

Someone ask me, why <u>Sunny Glassware</u> is **the supplier of 80% fragrance brands in the United State**, take a second to listen to my story about <u>candle holders</u> order, you will understand Sunny always stay with you whatever it happens.

Last summer was really a great experience to us, J placed a big order with mass candle holders to Sunny Glassware at August 2018, everyone was so exciting and wanted to make it perfect .

×

Everything goes very well at the beginning, fast move, perfect communication, all is good. A small accessory became a big bomb which is out of our expectation, I wanted us to buy this small accessory in China but he told us this is a very difficult stuff, we digged 7 factories and one of them told