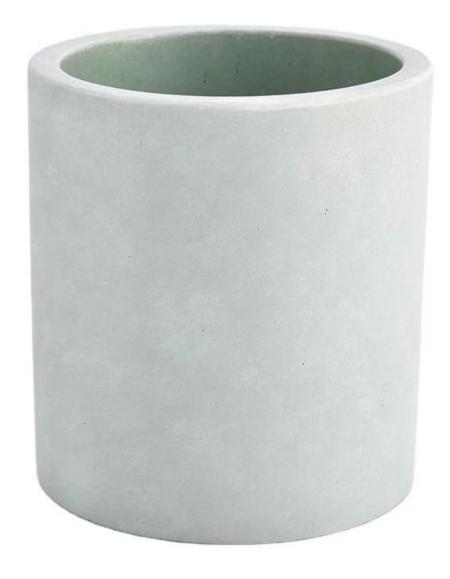

# decorative green concrete candle bowl luxury empty candle concrete candle holders

| product name   | decorative green concrete candle bowl luxury empty candle concrete candle holders          |
|----------------|--------------------------------------------------------------------------------------------|
| Sample time    | 5 days if at exist shaped and size of glass     15 days if need new shape or size of glass |
| Measure(mm)    | Top dia: 95 mm Bottom dia: 95 mm Height: 105 mm Weight: 515 g Capacity: 454 ml             |
| Packing        | Normal packing,Individual gift box, PVC box, window box, color box, white box, etc         |
| Delivery time  | Within 35 days after the sample and order confirmed                                        |
| Payment term   | 30% deposit by T/T in advance and the balance against the copy of B/L                      |
| Shipment       | By sea,by air,by Express and your shipping agent is acceptable                             |
| Usage Occasion | Home decor, Wedding Decoration, Wedding Favors, Decoration enhancement,                    |