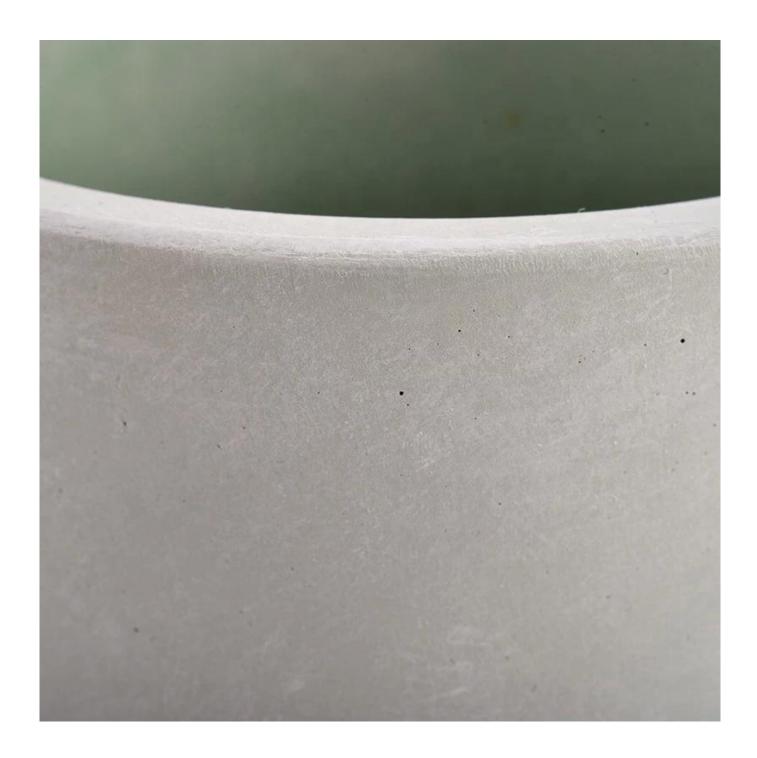

# decorative green concrete candle bowl luxury empty candle concrete candle holders

| product name   | decorative green concrete candle bowl luxury empty candle concrete candle holders          |
|----------------|--------------------------------------------------------------------------------------------|
| Sample time    | 5 days if at exist shaped and size of glass     15 days if need new shape or size of glass |
| Measure(mm)    | Top dia: 95 mm Bottom dia: 95 mm Height: 105 mm Weight: 515 g Capacity: 454 ml             |
| Packing        | Normal packing,Individual gift box, PVC box, window box, color box, white box, etc         |
| Delivery time  | Within 35 days after the sample and order confirmed                                        |
| Payment term   | 30% deposit by T/T in advance and the balance against the copy of B/L                      |
| Shipment       | By sea,by air,by Express and your shipping agent is acceptable                             |
| Usage Occasion | Home decor, Wedding Decoration, Wedding Favors, Decoration enhancement,                    |