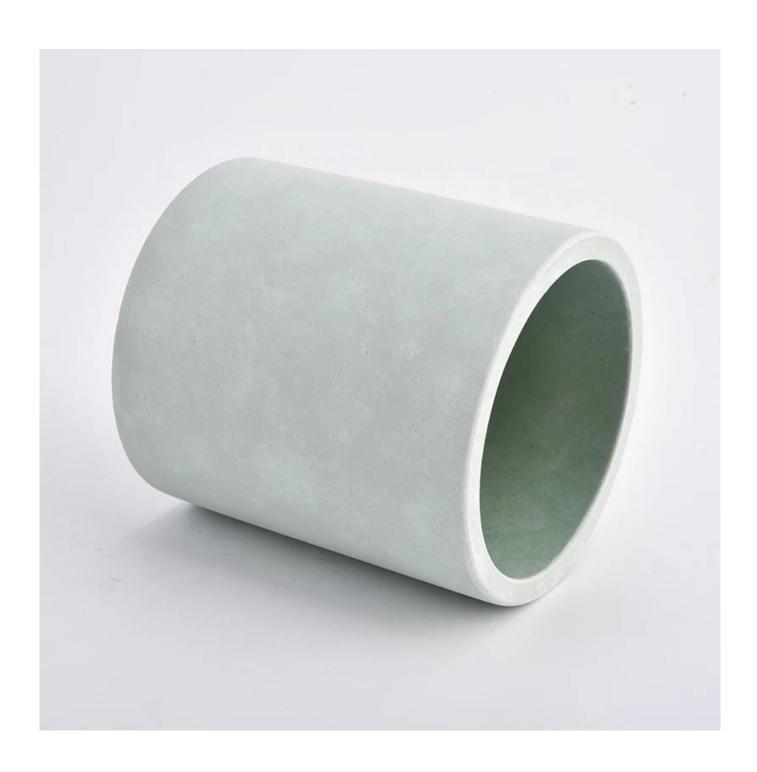

# decorative green concrete candle bowl luxury empty candle concrete candle holders

| product name   | decorative green concrete candle bowl luxury empty candle concrete candle holders          |
|----------------|--------------------------------------------------------------------------------------------|
| Sample time    | 5 days if at exist shaped and size of glass     15 days if need new shape or size of glass |
| Measure(mm)    | Top dia: 95 mm Bottom dia: 95 mm Height: 105 mm Weight: 515 g Capacity: 454 ml             |
| Packing        | Normal packing,Individual gift box, PVC box, window box, color box, white box, etc         |
| Delivery time  | Within 35 days after the sample and order confirmed                                        |
| Payment term   | 30% deposit by T/T in advance and the balance against the copy of B/L                      |
| Shipment       | By sea,by air,by Express and your shipping agent is acceptable                             |
| Usage Occasion | Home decor, Wedding Decoration, Wedding Favors, Decoration enhancement,                    |