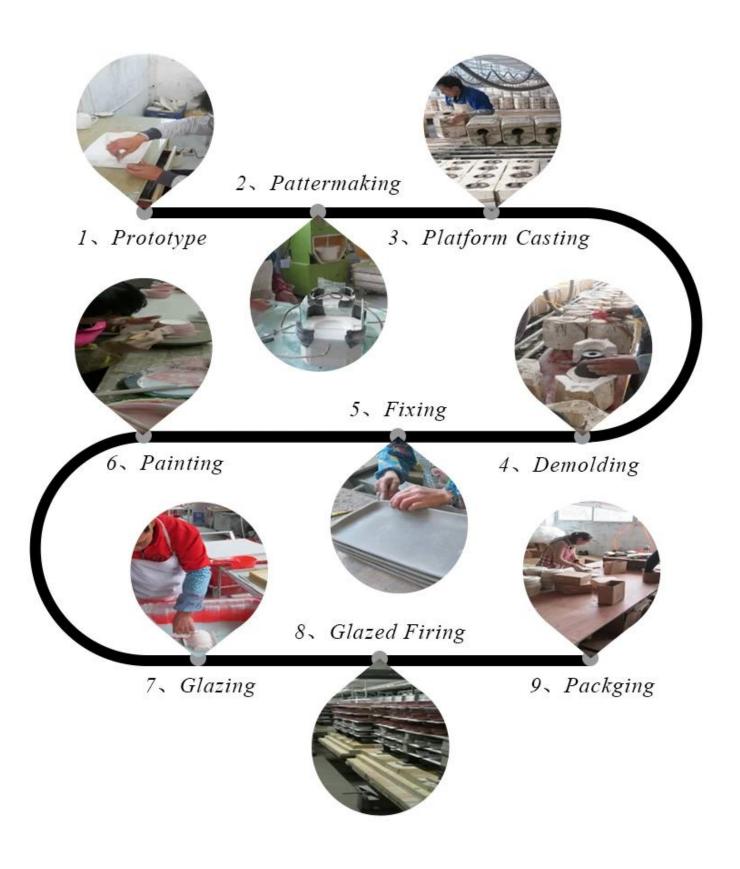

| 5 days if at exist shaped and size of glass     15 days if need new shape or size of glass |
| Measure(mm)    | Top dia: 95 mm Bottom dia: 95 mm Height: 105 mm Weight: 515 g Capacity: 454 ml             |
| Packing        | Normal packing,Individual gift box, PVC box, window box, color box, white box, etc         |
| Delivery time  | Within 35 days after the sample and order confirmed                                        |
| Payment term   | 30% deposit by T/T in advance and the balance against the copy of B/L                      |
| Shipment       | By sea,by air,by Express and your shipping agent is acceptable                             |
| Usage Occasion | Home decor, Wedding Decoration, Wedding Favors, Decoration enhancement,                    |











# **Process Craft**



# **Packaging & Shipping**

We also have **our own professional and international logistic company** for your service.

We are your best choice without any concern.

# TPACKAGING&SHIPPING\_







# Exhibition

Sunny Glassware have taken part in various exhibitions since 2002 year, like Shanghai, London, Hongkong show.

We win customers'trust and recognition which improve our brand reputation.



There are more than 5000 products in Shenzhen sample room of Sunny Glassware for your reference.

Our products are famous for all around the world and of superior quality. We trust firmly that it is too hard to find another suppliers like us in China. Welcom to Shenzhen office!

# <sup>⊤</sup>SAMPLE ROOM<sub>↓</sub>







# CERTIFICATIONS\_



# **Sunny Story**

Someone ask me, why <u>Sunny Gla