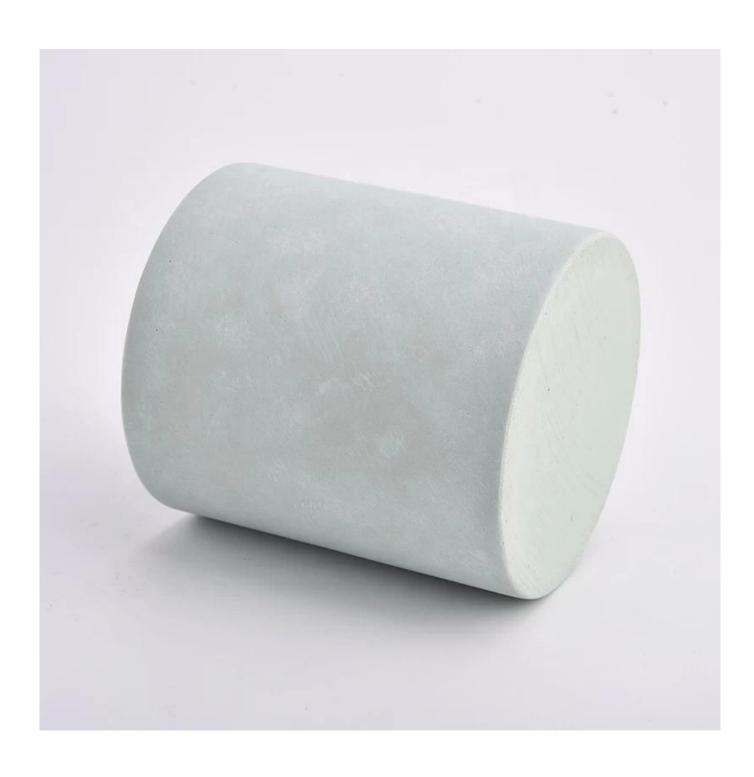

# decorative green concrete candle bowl luxury empty candle concrete candle holders

| product name   | decorative green concrete candle bowl luxury empty candle concrete candle holders          |
|----------------|--------------------------------------------------------------------------------------------|
| Sample time    | 5 days if at exist shaped and size of glass     15 days if need new shape or size of glass |
| Measure(mm)    | Top dia: 95 mm Bottom dia: 95 mm Height: 105 mm Weight: 515 g Capacity: 454 ml             |
| Packing        | Normal packing,Individual gift box, PVC box, window box, color box, white box, etc         |
| Delivery time  | Within 35 days after the sample and order confirmed                                        |
| Payment term   | 30% deposit by T/T in advance and the balance against the copy of B/L                      |
| Shipment       | By sea,by air,by Express and your shipping agent is acceptable                             |
| Usage Occasion | Home decor, Wedding Decoration, Wedding Favors, Decoration enhancement,                    |