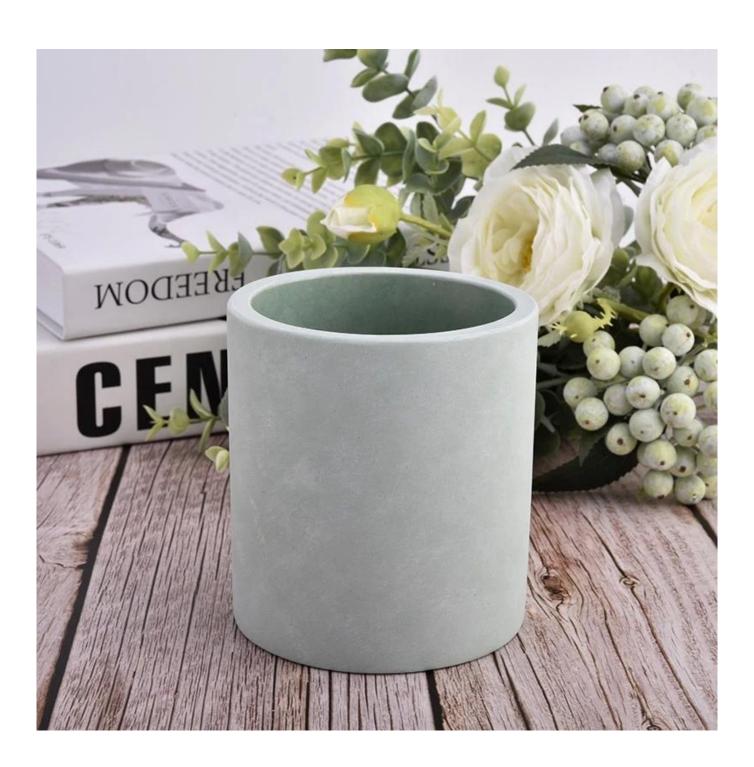

# decorative green concrete candle bowl luxury empty candle concrete candle holders

| product name   | decorative green concrete candle bowl luxury empty candle concrete candle holders          |
|----------------|--------------------------------------------------------------------------------------------|
| Sample time    | 5 days if at exist shaped and size of glass     15 days if need new shape or size of glass |
| Measure(mm)    | Top dia: 95 mm Bottom dia: 95 mm Height: 105 mm Weight: 515 g Capacity: 454 ml             |
| Packing        | Normal packing,Individual gift box, PVC box, window box, color box, white box, etc         |
| Delivery time  | Within 35 days after the sample and order confirmed                                        |
| Payment term   | 30% deposit by T/T in advance and the balance against the copy of B/L                      |
| Shipment       | By sea,by air,by Express and your shipping agent is acceptable                             |
| Usage Occasion | Home decor, Wedding Decoration, Wedding Favors, Decoration enhancement,                    |