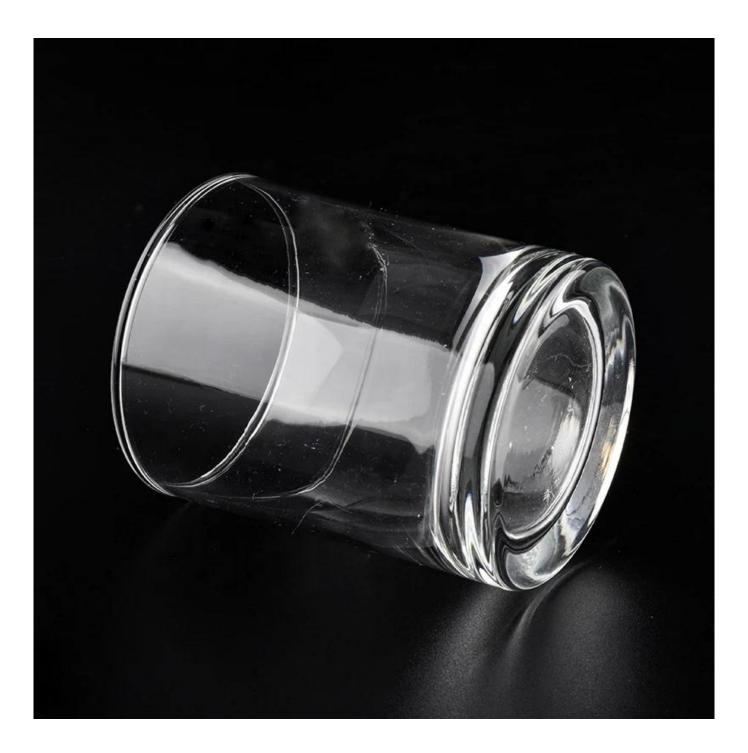

### decorative glass candle jar with lid for candle making

#### **Product Description**

The **luxury glass candle jars** are designed by our professional designers team. It is made from deep processing and kept good quality. It is suitable for home, wedding, party decorations and so on.

| product name  | decorative glass candle jar with lid for<br>candle making                                                           |
|---------------|---------------------------------------------------------------------------------------------------------------------|
| Sample time   | <ol> <li>5 days if at exist shaped and size of glass</li> <li>15 days if need new shape or size of glass</li> </ol> |
| Measure       | Top dia: 72mm<br>Bottom dia: 67mm<br>Height: 83mm<br>Weight: 230g<br>Capacity: 235ml                                |
| Packing       | Normal packing,Individual gift box, PVC box, window box, color box, white box, etc                                  |
| Delivery time | Within 35 days after the sample and order confirmed                                                                 |