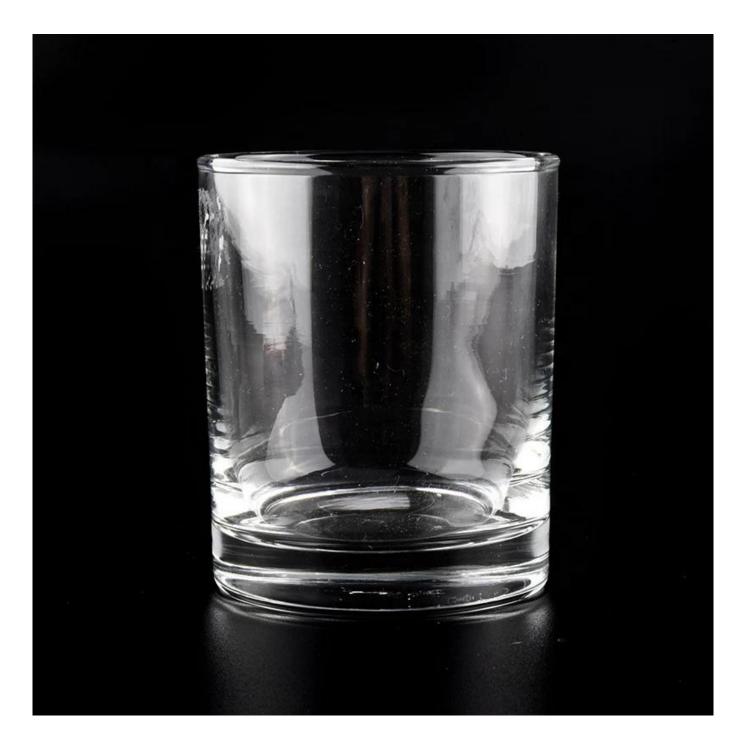

### decorative glass candle jar with lid for candle making

#### **Product Description**

The **luxury glass candle jars** are designed by our professional designers team. It is made from deep processing and kept good quality. It is suitable for home, wedding, party decorations and so on.

| product name  | decorative glass candle jar with lid for<br>candle making                                                           |
|---------------|---------------------------------------------------------------------------------------------------------------------|
| Sample time   | <ol> <li>5 days if at exist shaped and size of glass</li> <li>15 days if need new shape or size of glass</li> </ol> |
| Measure       | Top dia: 72mm<br>Bottom dia: 67mm<br>Height: 83mm<br>Weight: 230g<br>Capacity: 235ml                                |
| Packing       | Normal packing,Individual gift box, PVC box, window box, color box, white box, etc                                  |
| Delivery time | Within 35 days after the sample and order confirmed                                                                 |