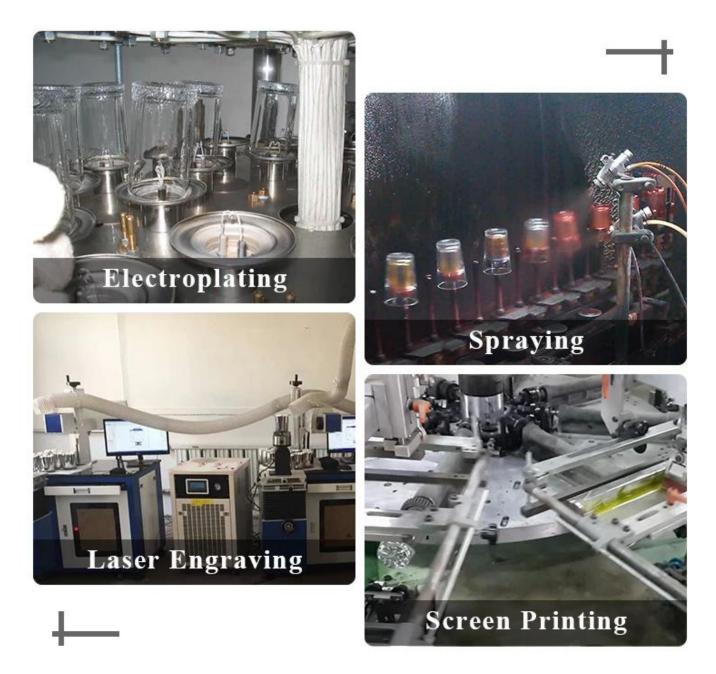

mm<br>Height: 83mm<br>Weight: 230g<br>Capacity: 235ml                                |
| Packing       | Normal packing,Individual gift box, PVC box, window box, color box, white box, etc                                  |
| Delivery time | Within 35 days after the sample and order confirmed                                                                 |

| Payment term   | 30% deposit by T/T in advance and the balance against the copy of B/L |
|----------------|-----------------------------------------------------------------------|
| Shipment       | By sea,by air,by Express and your shipping agent is acceptable        |
| Usage Occasion | Home decor,Wedding Decoration,Wedding Favors,Decoration enhancement,  |

## **MAIN PRODUCTS**





#### **Process Craft**

### **DEEP PROCESSING**



#### Service Story

Someone ask me, why <u>Sunny Glassware</u> is **the supplier of 80% fragrance brands in the United State**, take a second to listen to my story about<u>candle</u> <u>holders</u> order, you will understand Sunny always stay with you whatever it happens. Last summer was really a great experience to us, J placed a big order with mass candle holders to Sunny Glassware at August 2018, everyone was so exciting and wanted to make it perfect .

Everything goes very well at the beginning, fast move, perfect communication, all is good. A small accessory became a big bomb which is out of our expectation, I wanted us to buy this small accessory in China but he told us this is a very difficult stuff, we digged 7 factories and one of them told us they can produce it. We are happy t