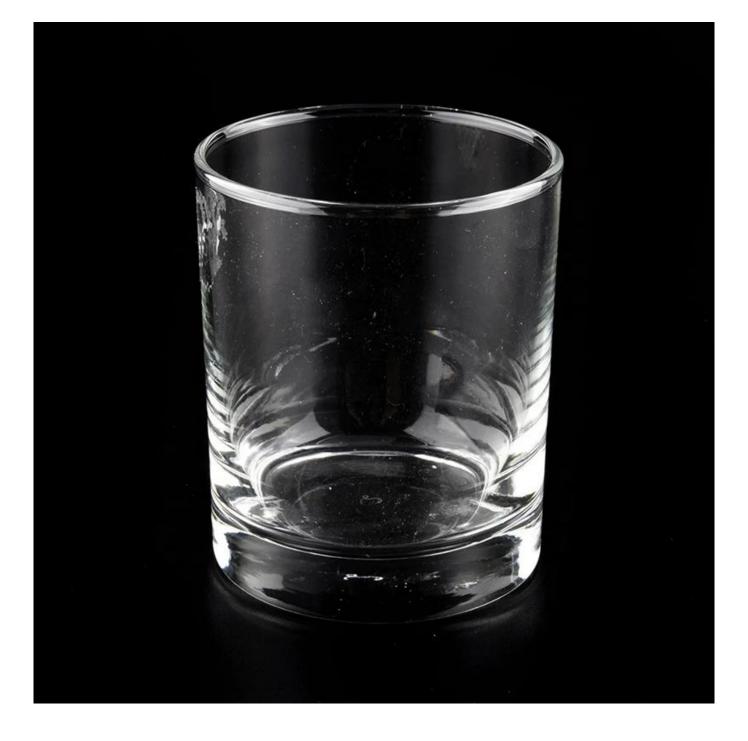

### decorative glass candle jar with lid for candle making

#### **Product Description**

The **luxury glass candle jars** are designed by our professional designers team. It is made from deep processing and kept good quality. It is suitable for home, wedding, party decorations and so on.

| product name  | decorative glass candle jar with lid for<br>candle making                                                           |
|---------------|---------------------------------------------------------------------------------------------------------------------|
| Sample time   | <ol> <li>5 days if at exist shaped and size of glass</li> <li>15 days if need new shape or size of glass</li> </ol> |
| Measure       | Top dia: 72mm<br>Bottom dia: 67mm<br>Height: 83mm<br>Weight: 230g<br>Capacity: 235ml                                |
| Packing       | Normal packing,Individual gift box, PVC box, window box, color box, white box, etc                                  |
| Delivery time | Within 35 days after the sample and order confirmed                                                                 |