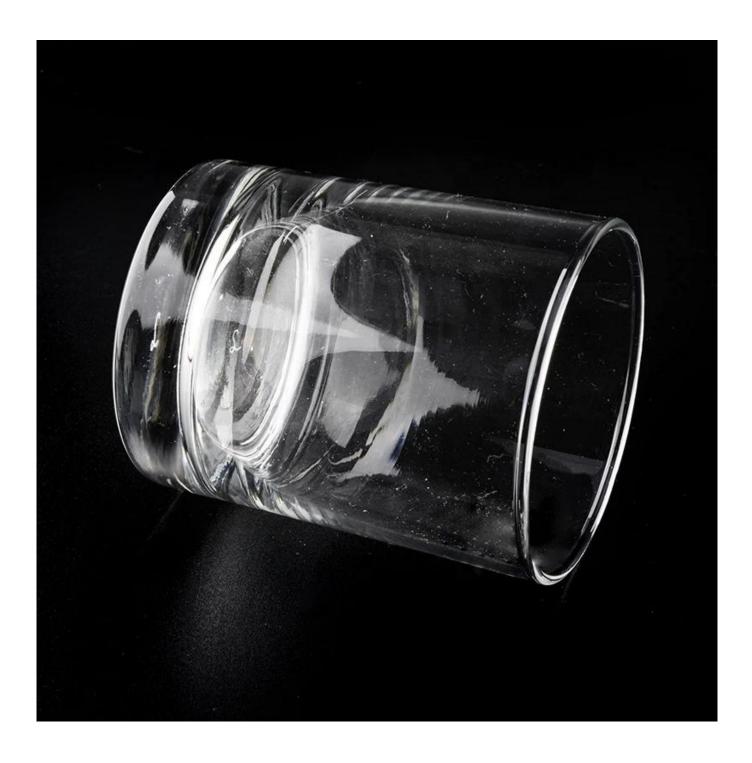

### decorative glass candle jar with lid for candle making

#### **Product Description**

The **luxury glass candle jars** are designed by our professional designers team. It is made from deep processing and kept good quality. It is suitable for home, wedding, party decorations and so on.

| product name  | decorative glass candle jar with lid for<br>candle making                                                           |
|---------------|---------------------------------------------------------------------------------------------------------------------|
| Sample time   | <ol> <li>5 days if at exist shaped and size of glass</li> <li>15 days if need new shape or size of glass</li> </ol> |
| Measure       | Top dia: 72mm<br>Bottom dia: 67mm<br>Height: 83mm<br>Weight: 230g<br>Capacity: 235ml                                |
| Packing       | Normal packing,Individual gift box, PVC box, window box, color box, white box, etc                                  |
| Delivery time | Within 35 days after the sample and order confirmed                                                                 |