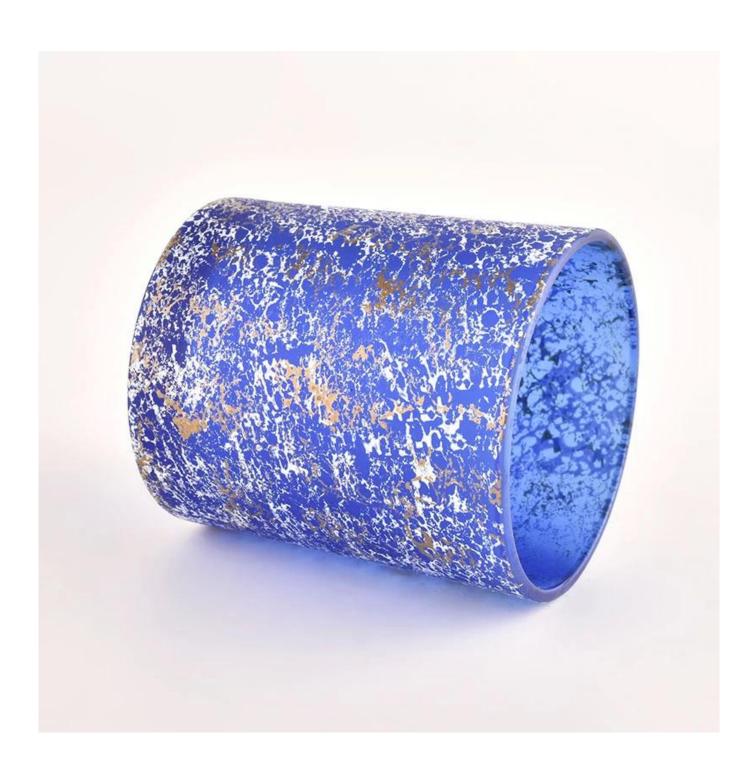

| product<br>name | Decorative candle jars wholesale glass containers from Sunny Glassware                           |
|-----------------|--------------------------------------------------------------------------------------------------|
| Sample<br>time  | 1. 5 days if there is glass shape and size 2. 15 days, if you need new shapes and sizes glass    |
| Measure         | Item No.: SGHL22012407C Top dia: 80mm Bottom dia: 75mm Height: 90mm Weight: 290g Capacity: 295ml |
| Packing         | Normal packing, Individual gift box, PVC box, window box, color box, white box, etc              |