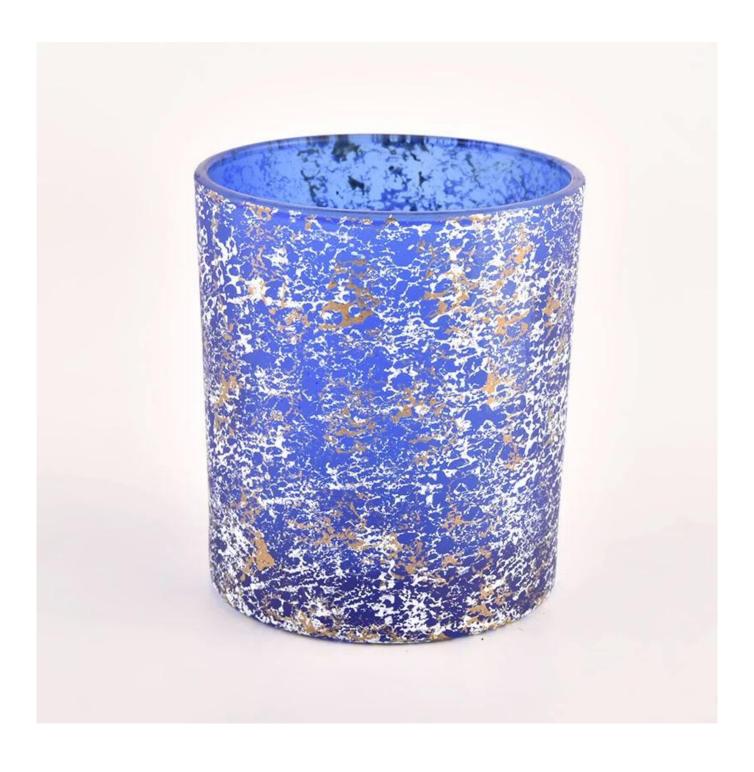

| product<br>name | Decorative candle jars wholesale glass containers from Sunny Glassware                           |
|-----------------|--------------------------------------------------------------------------------------------------|
| Sample<br>time  | 1. 5 days if there is glass shape and size 2. 15 days, if you need new shapes and sizes glass    |
| Measure         | Item No.: SGHL22012407C Top dia: 80mm Bottom dia: 75mm Height: 90mm Weight: 290g Capacity: 295ml |
| Packing         | Normal packing, Individual gift box, PVC box, window box, color box, white box, etc              |