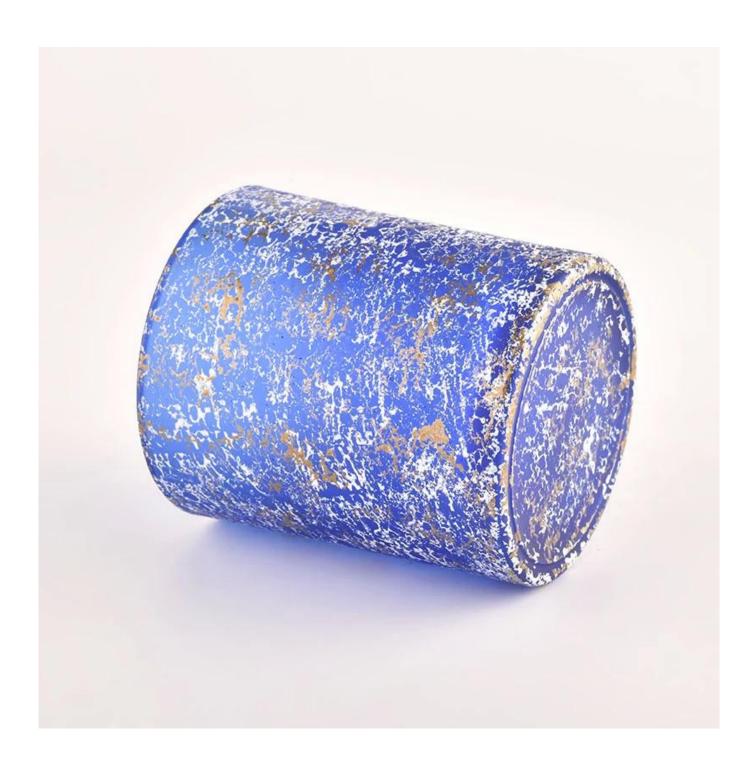

| product<br>name | Decorative candle jars wholesale glass containers from Sunny Glassware                           |
|-----------------|--------------------------------------------------------------------------------------------------|
| Sample<br>time  | 1. 5 days if there is glass shape and size 2. 15 days, if you need new shapes and sizes glass    |
| Measure         | Item No.: SGHL22012407C Top dia: 80mm Bottom dia: 75mm Height: 90mm Weight: 290g Capacity: 295ml |
| Packing         | Normal packing, Individual gift box, PVC box, window box, color box, white box, etc              |