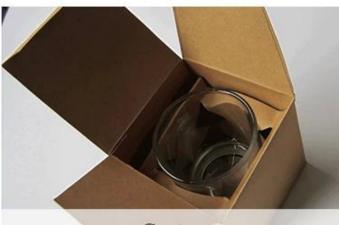

### **Product Description**

The lids are designed by our professional designers team. It is made from deep processing and kept good quality. It is suitable for candle jars, other bottles and so on.

| product name | customized lid for candle<br>holder cork lid for customized<br>size in bulk         |
|--------------|-------------------------------------------------------------------------------------|
| Sample time  | 1. 5 days if at exist shaped and size<br>2. 15 days if need new shape or size       |
| Measure      | Dia:89mm<br>Height:6.4mm<br>Weight:91g                                              |
| Packing      | Normal packing, Individual gift box, PVC box, window box, color box, white box, etc |