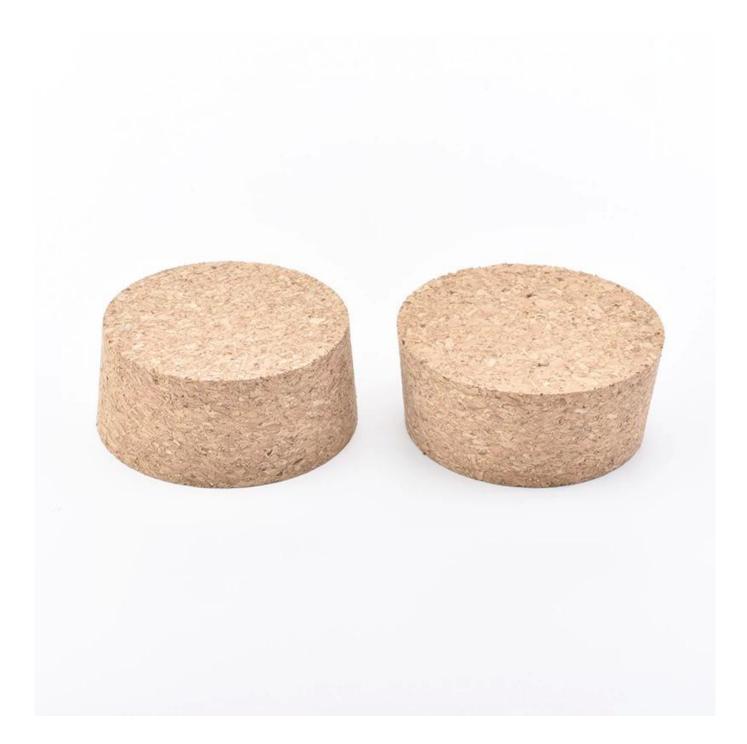

### **Product Description**

The lids are designed by our professional designers team. It is made from deep processing and kept good quality. It is suitable for candle jars, other bottles and so on.

| product name | customized lid for candle<br>holder cork lid for customized<br>size in bulk         |
|--------------|-------------------------------------------------------------------------------------|
| Sample time  | 1. 5 days if at exist shaped and size<br>2. 15 days if need new shape or size       |
| Measure      | Dia:89mm<br>Height:6.4mm<br>Weight:91g                                              |
| Packing      | Normal packing, Individual gift box, PVC box, window box, color box, white box, etc |