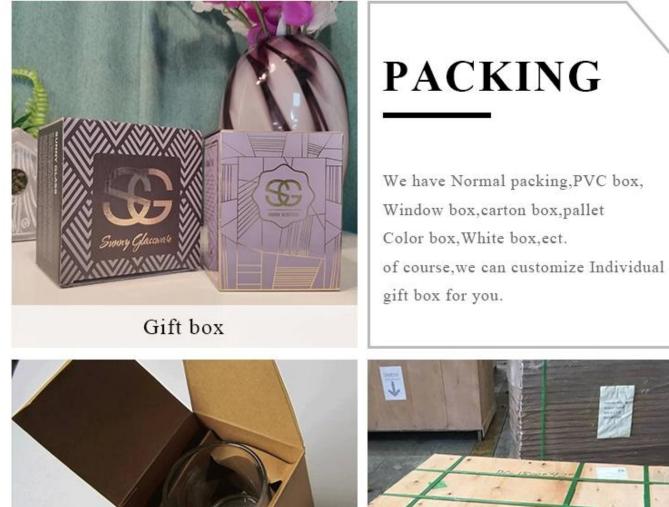

### **Product Description**

The lids are designed by our professional designers team. It is made from deep processing and kept good quality. It is suitable for candle jars, other bottles and so on.

| product name | customized lid for candle<br>holder cork lid for customized<br>size in bulk         |
|--------------|-------------------------------------------------------------------------------------|
| Sample time  | 1. 5 days if at exist shaped and size<br>2. 15 days if need new shape or size       |
| Measure      | Dia:89mm<br>Height:6.4mm<br>Weight:91g                                              |
| Packing      | Normal packing, Individual gift box, PVC box, window box, color box, white box, etc |