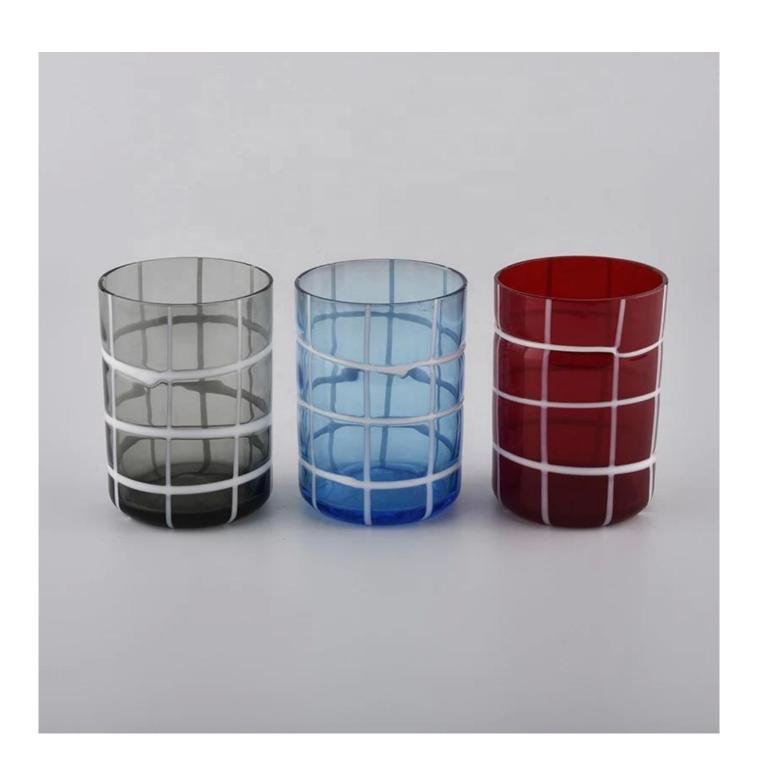

## custom handmade glass grid line container for candle manufacturers

#### **Product Description**

The **luxury glass candle holder is** designed by our professional designers team. It is made from deep processing and kept good quality. It is suitable for home, wedding, party decorations and so on.

| product name  | custom handmade glass grid line container for candle manufacturers                                                  |
|---------------|---------------------------------------------------------------------------------------------------------------------|
| Sample time   | <ol> <li>5 days if at exist shaped and size of glass</li> <li>15 days if need new shape or size of glass</li> </ol> |
| Measure(mm)   | SGLYP20060604 Top dia: 76mm Bottom dia: 74mm Height:103mm Weight: 194g Capacity: 343ml                              |
| Packing       | Normal packing,Individual gift box, PVC box, window box, color box, white box, etc                                  |
| Delivery time | Within 35 days after the sample and order confirmed                                                                 |