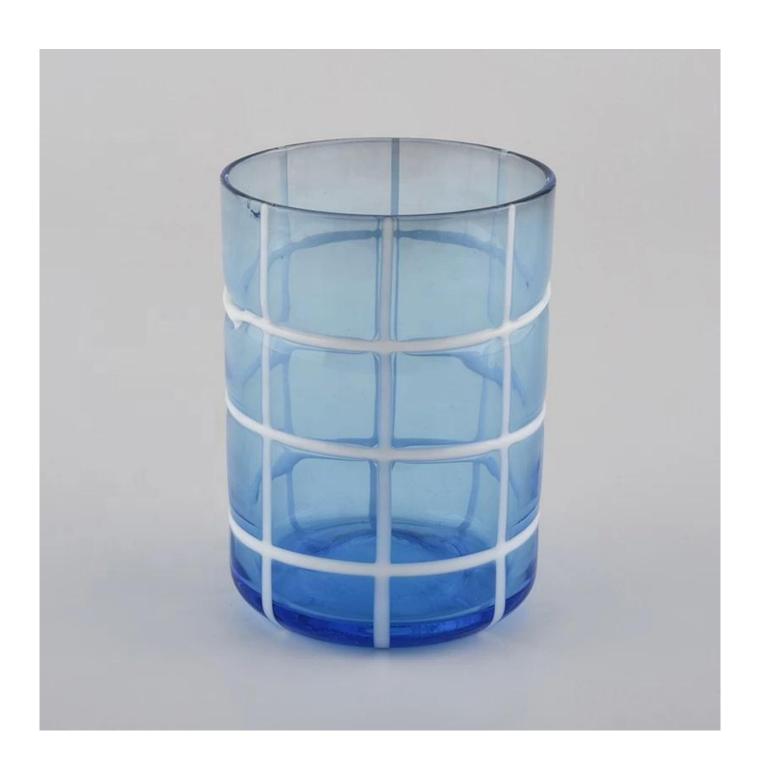

## custom handmade glass grid line container for candle manufacturers

#### **Product Description**

The **luxury glass candle holder is** designed by our professional designers team. It is made from deep processing and kept good quality. It is suitable for home, wedding, party decorations and so on.

| product name  | custom handmade glass grid line container for candle manufacturers                                                  |
|---------------|---------------------------------------------------------------------------------------------------------------------|
| Sample time   | <ol> <li>5 days if at exist shaped and size of glass</li> <li>15 days if need new shape or size of glass</li> </ol> |
| Measure(mm)   | SGLYP20060604 Top dia: 76mm Bottom dia: 74mm Height:103mm Weight: 194g Capacity: 343ml                              |
| Packing       | Normal packing,Individual gift box, PVC box, window box, color box, white box, etc                                  |
| Delivery time | Within 35 days after the sample and order confirmed                                                                 |