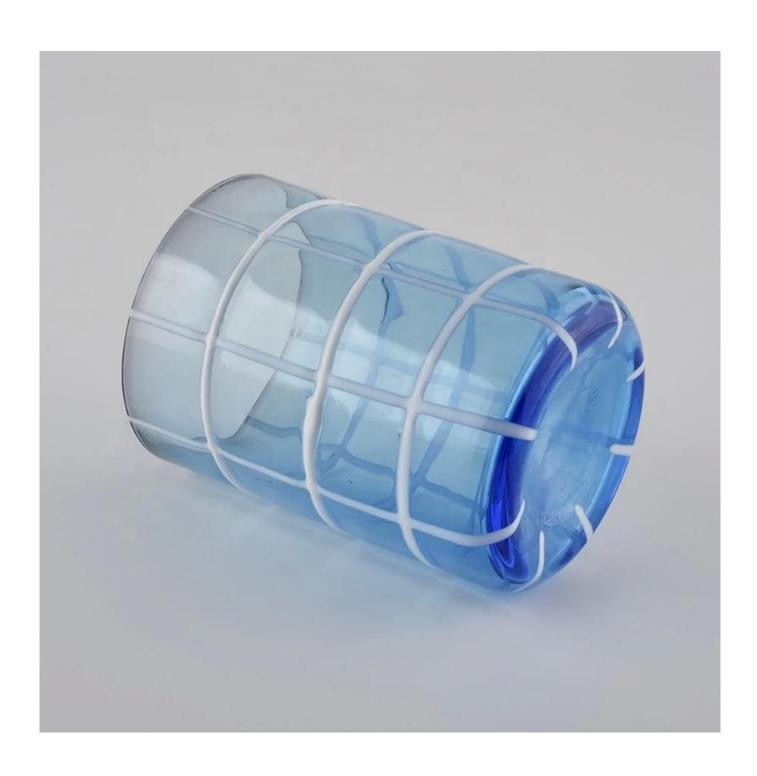

## custom handmade glass grid line container for candle manufacturers

#### **Product Description**

The **luxury glass candle holder is** designed by our professional designers team. It is made from deep processing and kept good quality. It is suitable for home, wedding, party decorations and so on.

| product name  | custom handmade glass grid line container for candle manufacturers                                                  |
|---------------|---------------------------------------------------------------------------------------------------------------------|
| Sample time   | <ol> <li>5 days if at exist shaped and size of glass</li> <li>15 days if need new shape or size of glass</li> </ol> |
| Measure(mm)   | SGLYP20060604 Top dia: 76mm Bottom dia: 74mm Height:103mm Weight: 194g Capacity: 343ml                              |
| Packing       | Normal packing,Individual gift box, PVC box, window box, color box, white box, etc                                  |
| Delivery time | Within 35 days after the sample and order confirmed                                                                 |