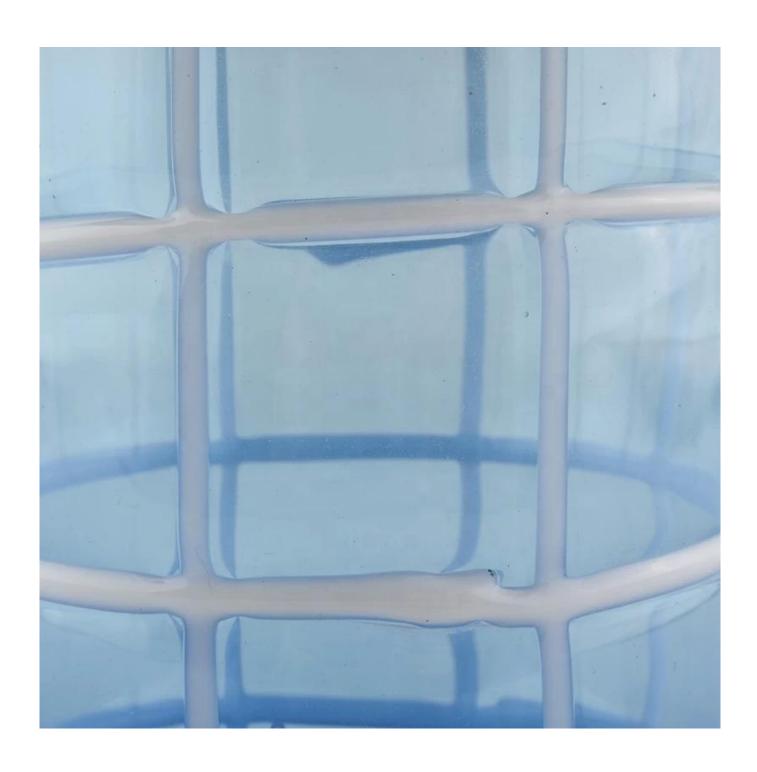

## custom handmade glass grid line container for candle manufacturers

#### **Product Description**

The **luxury glass candle holder is** designed by our professional designers team. It is made from deep processing and kept good quality. It is suitable for home, wedding, party decorations and so on.