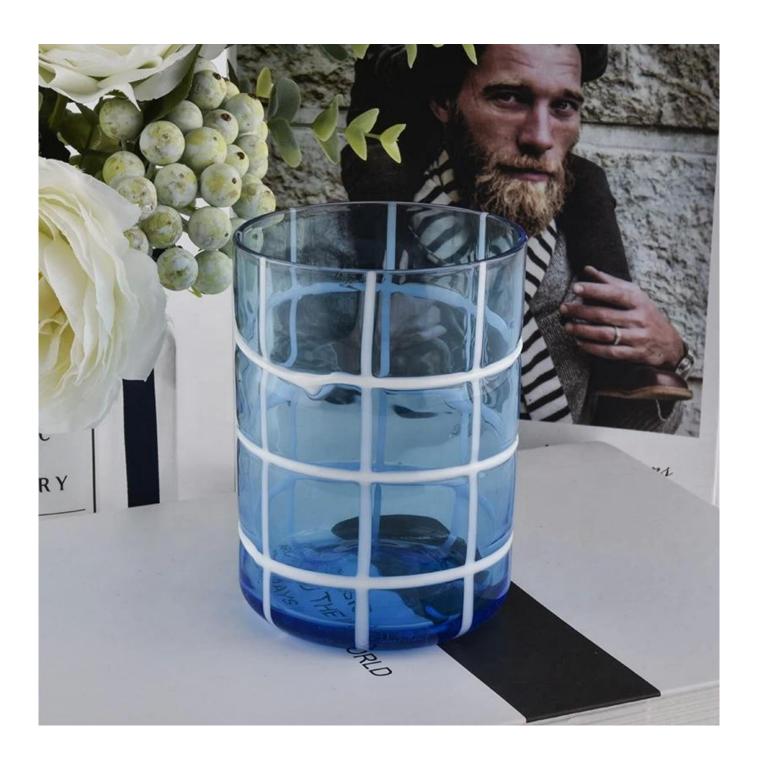

## custom handmade glass grid line container for candle manufacturers

#### **Product Description**

The **luxury glass candle holder is** designed by our professional designers team. It is made from deep processing and kept good quality. It is suitable for home, wedding, party decorations and so on.

| product name  | custom handmade glass grid line container for candle manufacturers                                                  |
|---------------|---------------------------------------------------------------------------------------------------------------------|
| Sample time   | <ol> <li>5 days if at exist shaped and size of glass</li> <li>15 days if need new shape or size of glass</li> </ol> |
| Measure(mm)   | SGLYP20060604 Top dia: 76mm Bottom dia: 74mm Height:103mm Weight: 194g Capacity: 343ml                              |
| Packing       | Normal packing,Individual gift box, PVC box, window box, color box, white box, etc                                  |
| Delivery time | Within 35 days after the sample and order confirmed                                                                 |