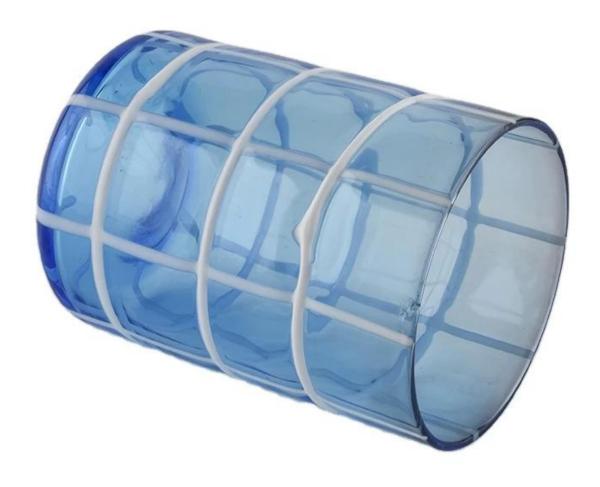

## custom handmade glass grid line container for candle manufacturers

#### **Product Description**

The **luxury glass candle holder is** designed by our professional designers team. It is made from deep processing and kept good quality. It is suitable for home, wedding, party decorations and so on.

| product name  | custom handmade glass grid line container for candle manufacturers                                                  |
|---------------|---------------------------------------------------------------------------------------------------------------------|
| Sample time   | <ol> <li>5 days if at exist shaped and size of glass</li> <li>15 days if need new shape or size of glass</li> </ol> |
| Measure(mm)   | SGLYP20060604 Top dia: 76mm Bottom dia: 74mm Height:103mm Weight: 194g Capacity: 343ml                              |
| Packing       | Normal packing,Individual gift box, PVC box, window box, color box, white box, etc                                  |
| Delivery time | Within 35 days after the sample and order confirmed                                                                 |