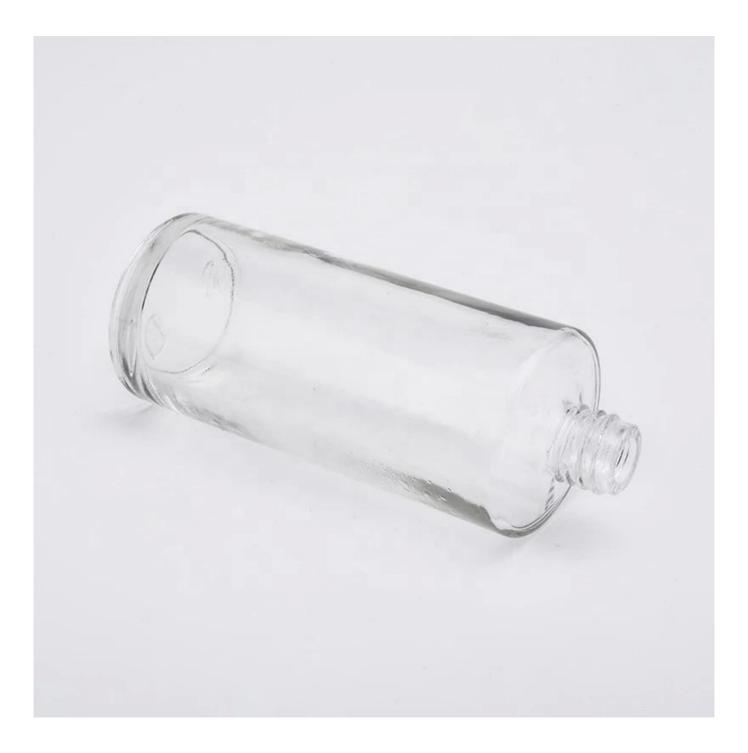

### custom glass empty perfume apothecary bottle

### **Product Description**

ARTISAN DESIGN: Everything flourishes in spring, this artfully-designed pattern brings people a sense of vitality. This beautiful **perfume bottle** is a perfect home decor piece for flameless fragrance.

| product name   | custom glass empty perfume<br>apothecary bottle                                                                     |
|----------------|---------------------------------------------------------------------------------------------------------------------|
| Sample time    | <ol> <li>5 days if at exist shaped and size of glass</li> <li>15 days if need new shape or size of glass</li> </ol> |
| Measure(mm)    | Top dia: 15.3mm<br>Bottom dia: 46.8mm<br>Height: 21.9mm<br>Weight: 153g<br>Capacity: 116ml                          |
| Packing        | Normal packing,Individual gift box, PVC box, window box, color box, white box, etc                                  |
| Delivery time  | Within 35 days after the sample and order confirmed                                                                 |
| Payment term   | 30% deposit by T/T in advance and the balance against the copy of B/L                                               |
| Shipment       | By sea,by air,by Express and your shipping agent is acceptable                                                      |
| Usage Occasion | Home decor, Wedding Decoration, Wedding Favors, Decoration enhancement,                                             |