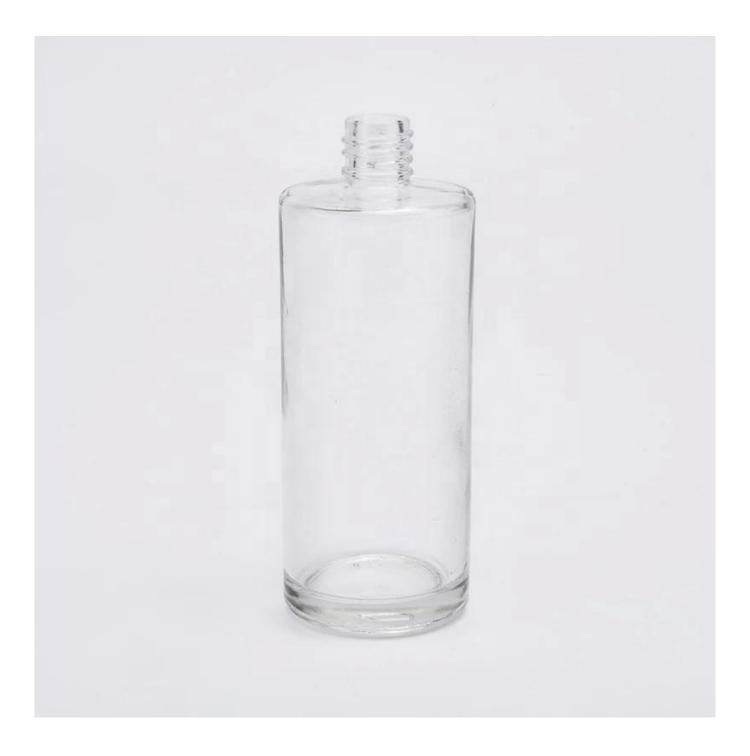

### custom glass empty perfume apothecary bottle

### **Product Description**

ARTISAN DESIGN: Everything flourishes in spring, this artfully-designed pattern brings people a sense of vitality. This beautiful **perfume bottle** is a perfect home decor piece for flameless fragrance.

| product name   | custom glass empty perfume<br>apothecary bottle                                                                     |
|----------------|---------------------------------------------------------------------------------------------------------------------|
| Sample time    | <ol> <li>5 days if at exist shaped and size of glass</li> <li>15 days if need new shape or size of glass</li> </ol> |
| Measure(mm)    | Top dia: 15.3mm<br>Bottom dia: 46.8mm<br>Height: 21.9mm<br>Weight: 153g<br>Capacity: 116ml                          |
| Packing        | Normal packing,Individual gift box, PVC box, window box, color box, white box, etc                                  |
| Delivery time  | Within 35 days after the sample and order confirmed                                                                 |
| Payment term   | 30% deposit by T/T in advance and the balance against the copy of B/L                                               |
| Shipment       | By sea,by air,by Express and your shipping agent is acceptable                                                      |
| Usage Occasion | Home decor, Wedding Decoration, Wedding Favors, Decoration enhancement,                                             |