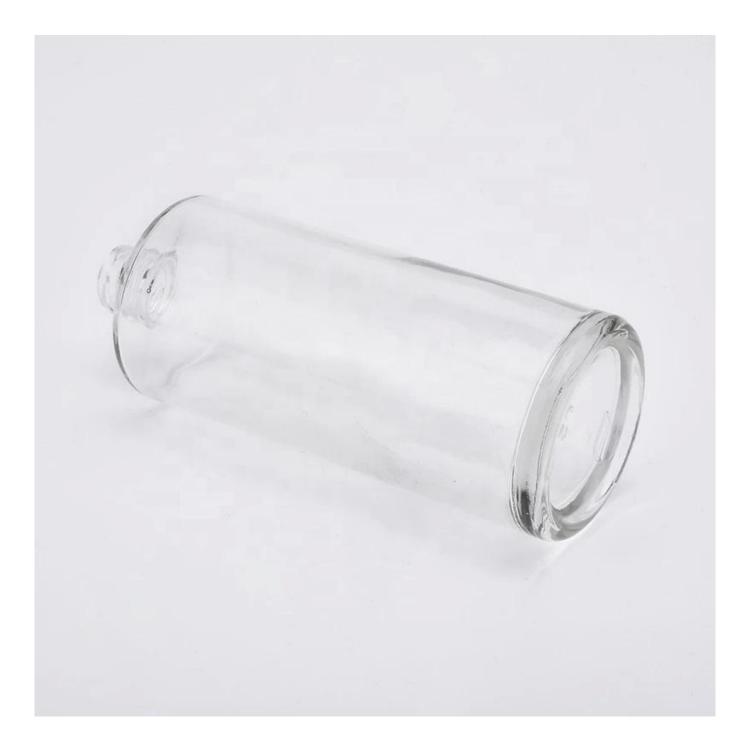

### custom glass empty perfume apothecary bottle

### **Product Description**

ARTISAN DESIGN: Everything flourishes in spring, this artfully-designed pattern brings people a sense of vitality. This beautiful **perfume bottle** is a perfect home decor piece for flameless fragrance.

| product name   | custom glass empty perfume<br>apothecary bottle                                                                     |
|----------------|---------------------------------------------------------------------------------------------------------------------|
| Sample time    | <ol> <li>5 days if at exist shaped and size of glass</li> <li>15 days if need new shape or size of glass</li> </ol> |
| Measure(mm)    | Top dia: 15.3mm<br>Bottom dia: 46.8mm<br>Height: 21.9mm<br>Weight: 153g<br>Capacity: 116ml                          |
| Packing        | Normal packing,Individual gift box, PVC box, window box, color box, white box, etc                                  |
| Delivery time  | Within 35 days after the sample and order confirmed                                                                 |
| Payment term   | 30% deposit by T/T in advance and the balance against the copy of B/L                                               |
| Shipment       | By sea,by air,by Express and your shipping agent is acceptable                                                      |
| Usage Occasion | Home decor, Wedding Decoration, Wedding Favors, Decoration enhancement,                                             |