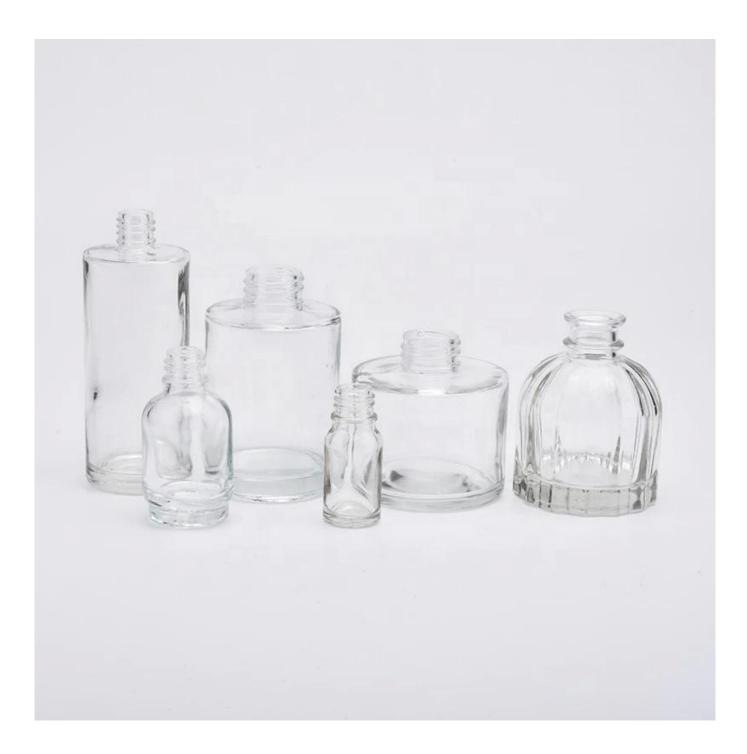

### custom glass empty perfume apothecary bottle

### **Product Description**

ARTISAN DESIGN: Everything flourishes in spring, this artfully-designed pattern brings people a sense of vitality. This beautiful **perfume bottle** is a perfect home decor piece for flameless fragrance.