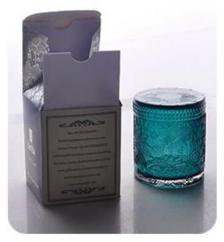

### custom glass empty perfume apothecary bottle

### **Product Description**

ARTISAN DESIGN: Everything flourishes in spring, this artfully-designed pattern brings people a sense of vitality. This beautiful **perfume bottle** is a perfect home decor piece for flameless fragrance.