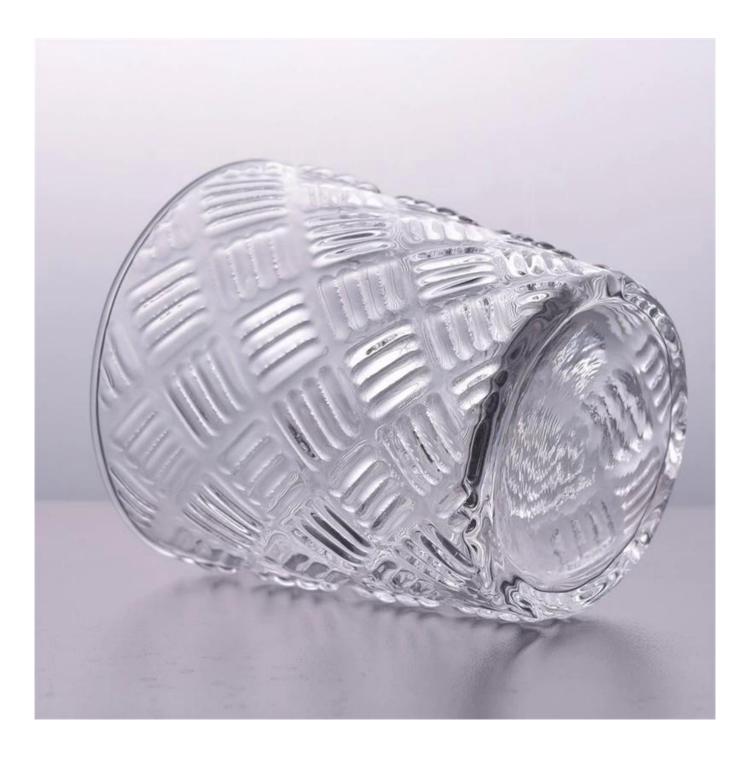

# custom glass container for candle glass jar manufacturers

**Product Description** 

The **luxury glass candle holder is** designed by our professional designers team. It is made from deep processing and kept good quality. It is suitable for home, wedding, party decorations and so on.

**Process Craft** 

IS Machine

Machine Blown

Machine Pressed

Hand-Made