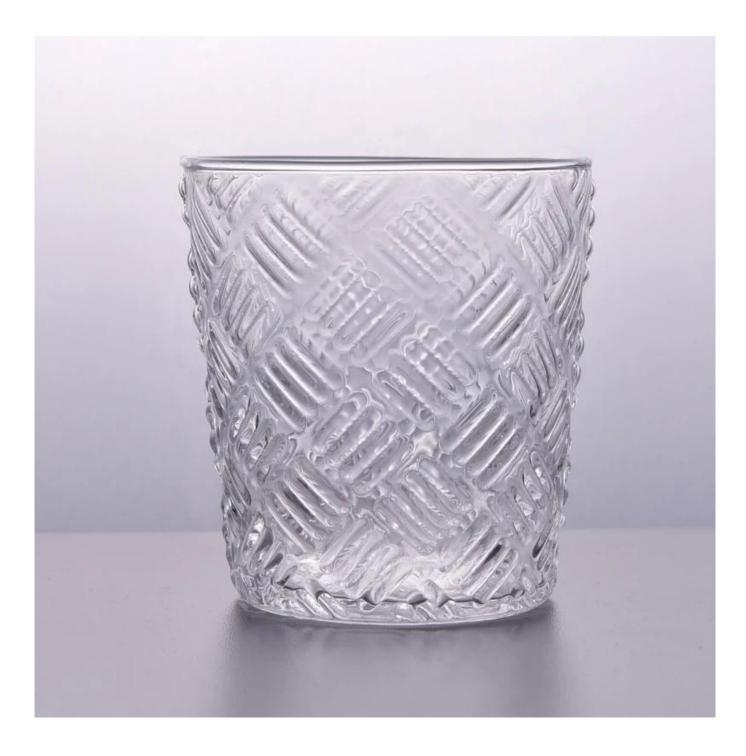

# custom glass container for candle glass jar manufacturers

**Product Description** 

The **luxury glass candle holder is** designed by our professional designers team. It is made from deep processing and kept good quality. It is suitable for home, wedding, party decorations and so on.

| product name  | custom glass container for candle glass<br>jar manufacturers                                                        |
|---------------|---------------------------------------------------------------------------------------------------------------------|
| Sample time   | <ol> <li>5 days if at exist shaped and size of glass</li> <li>15 days if need new shape or size of glass</li> </ol> |
| Measure(mm)   | Top dia: 85mm<br>Bottom dia: 65mm<br>Height: 91mm<br>Weight: 152g<br>Capacity: 330ml                                |
| Packing       | Normal packing,Individual gift box, PVC box, window box, color box, white box, etc                                  |
| Delivery time | Within 35 days after the sample and order confirmed                                                                 |
| Payment term  | 30% deposit by T/T in advance and the balance against the copy of B/L                                               |