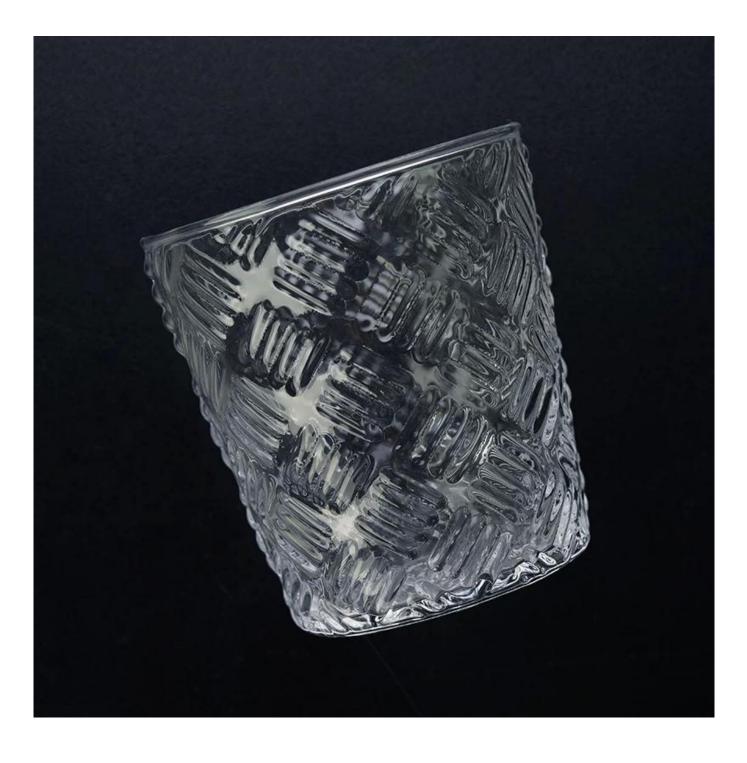

# custom glass container for candle glass jar manufacturers

**Product Description** 

The **luxury glass candle holder is** designed by our professional designers team. It is made from deep processing and kept good quality. It is suitable for home, wedding, party decorations and so on.

**Process Craft** 

IS Machine

Machine Blown

Machine Pressed

Hand-Made