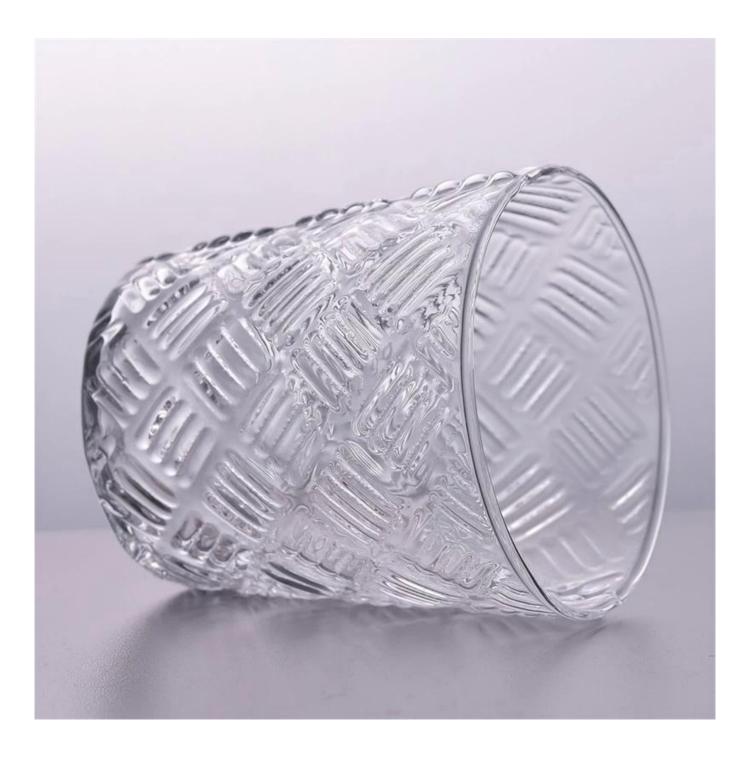

# custom glass container for candle glass jar manufacturers

**Product Description** 

The **luxury glass candle holder is** designed by our professional designers team. It is made from deep processing and kept good quality. It is suitable for home, wedding, party decorations and so on.

**Process Craft** 

IS Machine

Machine Blown

Machine Pressed

Hand-Made