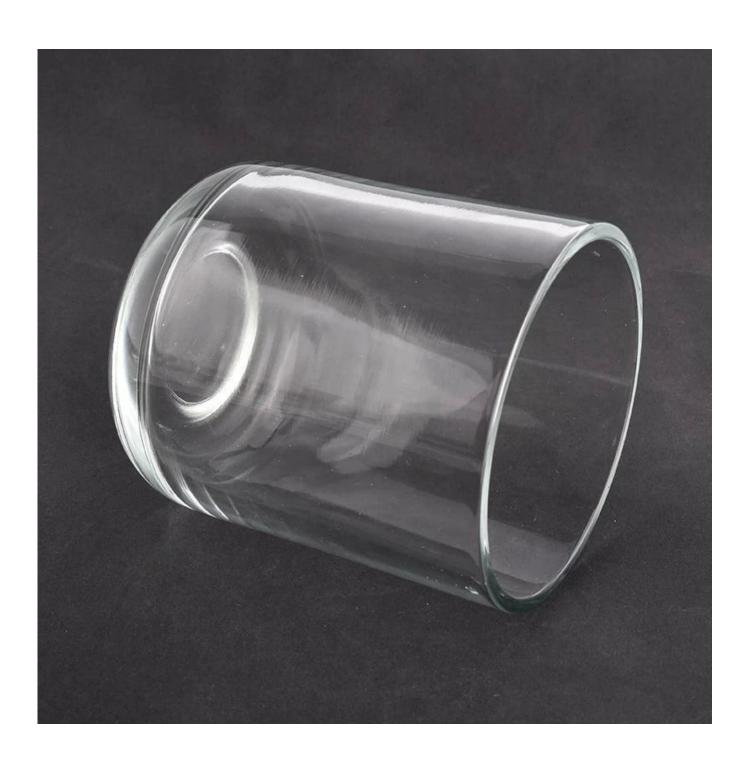

crystal candle vessel candle vessels to make candles empty candle jars for candle making

| product name   | crystal candle vessel candle vessels to make candles empty candle jars for candle making                            |
|----------------|---------------------------------------------------------------------------------------------------------------------|
| Sample time    | <ol> <li>5 days if at exist shaped and size of glass</li> <li>15 days if need new shape or size of glass</li> </ol> |
| Measure(mm)    | SGJD21012904  Top dia: 96mm  Bottom dia: 90mm  Height: 108mm  Weight: 490g  Capacity: 490ml                         |
| Packing        | Normal packing,Individual gift box, PVC box, window box, color box, white box, etc                                  |
| Delivery time  | Within 35 days after the sample and order confirmed                                                                 |
| Payment term   | 30% deposit by T/T in advance and the balance against the copy of B/L                                               |
| Shipment       | By sea,by air,by Express and your shipping agent is acceptable                                                      |
| Usage Occasion | Home decor, Wedding Decoration, Wedding Favors, Decoration enhancement,                                             |