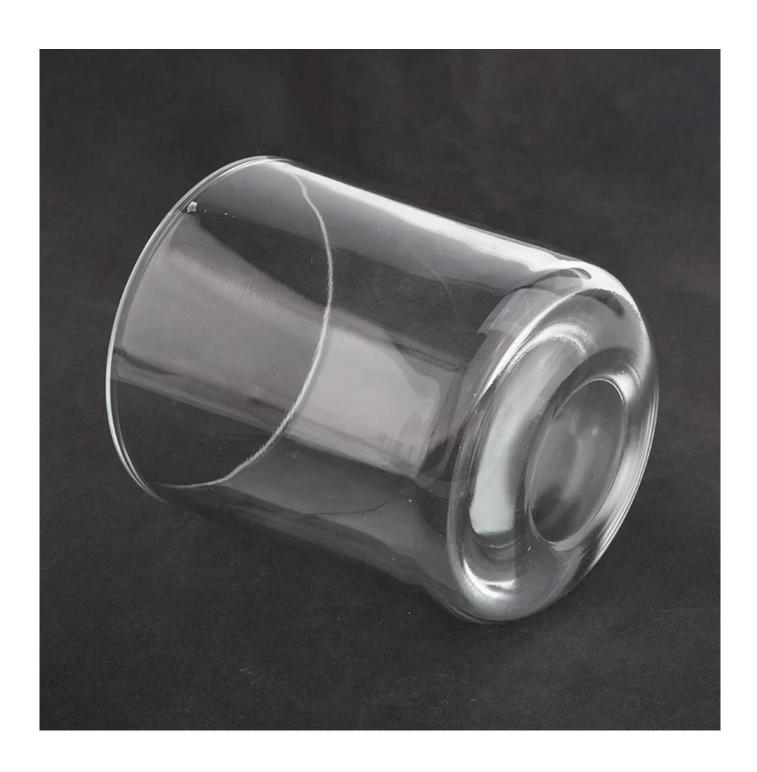

crystal candle vessel candle vessels to make candles empty candle jars for candle making

| product name   | crystal candle vessel candle vessels to make candles empty candle jars for candle making                            |
|----------------|---------------------------------------------------------------------------------------------------------------------|
| Sample time    | <ol> <li>5 days if at exist shaped and size of glass</li> <li>15 days if need new shape or size of glass</li> </ol> |
| Measure(mm)    | SGJD21012904  Top dia: 96mm  Bottom dia: 90mm  Height: 108mm  Weight: 490g  Capacity: 490ml                         |
| Packing        | Normal packing,Individual gift box, PVC box, window box, color box, white box, etc                                  |
| Delivery time  | Within 35 days after the sample and order confirmed                                                                 |
| Payment term   | 30% deposit by T/T in advance and the balance against the copy of B/L                                               |
| Shipment       | By sea,by air,by Express and your shipping agent is acceptable                                                      |
| Usage Occasion | Home decor, Wedding Decoration, Wedding Favors, Decoration enhancement,                                             |