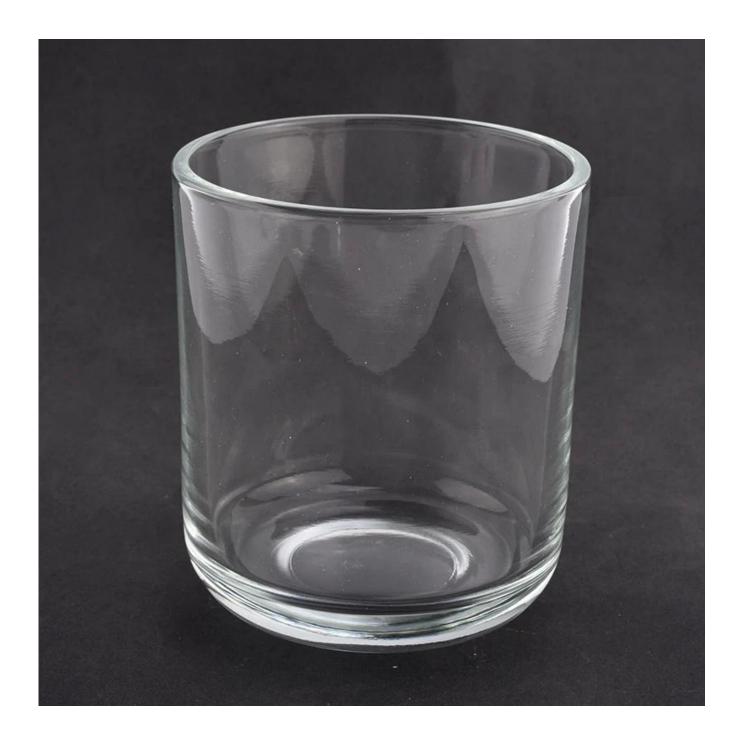

crystal candle vessel candle vessels to make candles empty candle jars for candle making

| product name   | crystal candle vessel candle vessels to make candles empty candle jars for candle making                            |
|----------------|---------------------------------------------------------------------------------------------------------------------|
| Sample time    | <ol> <li>5 days if at exist shaped and size of glass</li> <li>15 days if need new shape or size of glass</li> </ol> |
| Measure(mm)    | SGJD21012904  Top dia: 96mm  Bottom dia: 90mm  Height: 108mm  Weight: 490g  Capacity: 490ml                         |
| Packing        | Normal packing,Individual gift box, PVC box, window box, color box, white box, etc                                  |
| Delivery time  | Within 35 days after the sample and order confirmed                                                                 |
| Payment term   | 30% deposit by T/T in advance and the balance against the copy of B/L                                               |
| Shipment       | By sea,by air,by Express and your shipping agent is acceptable                                                      |
| Usage Occasion | Home decor, Wedding Decoration, Wedding Favors, Decoration enhancement,                                             |