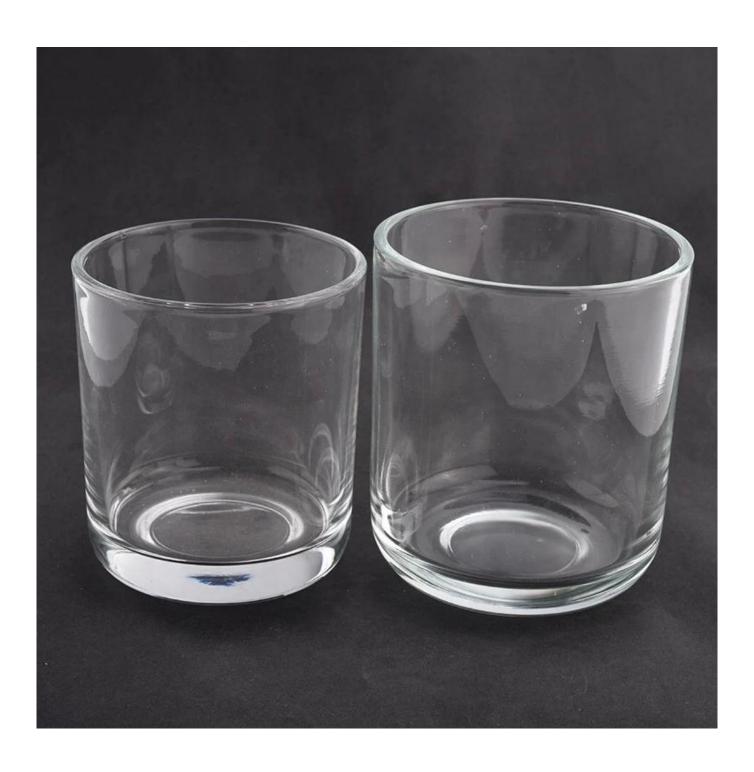

crystal candle vessel candle vessels to make candles empty candle jars for candle making

#### **Product Description**

The **luxury glass candle holder is** designed by our professional designers team. It is made from deep processing and kept good quality. It is suitable for home, wedding, party decorations and so on.

| product name   | crystal candle vessel candle vessels to make candles empty candle jars for candle making                            |
|----------------|---------------------------------------------------------------------------------------------------------------------|
| Sample time    | <ol> <li>5 days if at exist shaped and size of glass</li> <li>15 days if need new shape or size of glass</li> </ol> |
| Measure(mm)    | SGJD21012904  Top dia: 96mm  Bottom dia: 90mm  Height: 108mm  Weight: 490g  Capacity: 490ml                         |
| Packing        | Normal packing,Individual gift box, PVC box, window box, color box, white box, etc                                  |
| Delivery time  | Within 35 days after the sample and order confirmed                                                                 |
| Payment term   | 30% deposit by T/T in advance and the balance against the copy of B/L                                               |
| Shipment       | By sea,by air,by Express and your shipping agent is acceptable                                                      |
| Usage Occasion | Home decor, Wedding Decoration, Wedding Favors, Decoration enhancement,                                             |