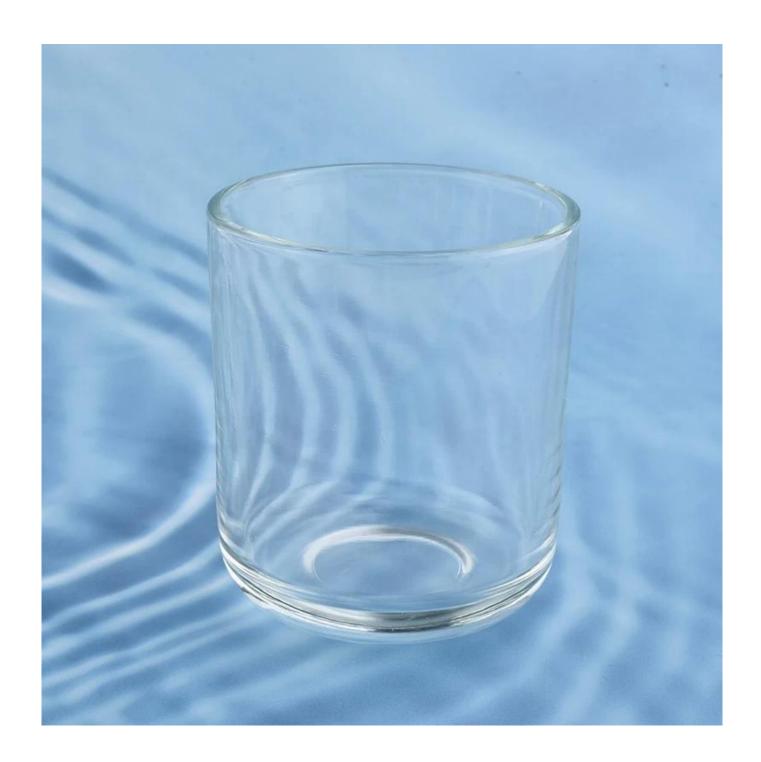

crystal candle vessel candle vessels to make candles empty candle jars for candle making

#### **Product Description**

The **luxury glass candle holder is** designed by our professional designers team. It is made from deep processing and kept good quality. It is suitable for home, wedding, party decorations and so on.

| product name   | crystal candle vessel candle vessels to make candles empty candle jars for candle making                            |
|----------------|---------------------------------------------------------------------------------------------------------------------|
| Sample time    | <ol> <li>5 days if at exist shaped and size of glass</li> <li>15 days if need new shape or size of glass</li> </ol> |
| Measure(mm)    | SGJD21012904  Top dia: 96mm  Bottom dia: 90mm  Height: 108mm  Weight: 490g  Capacity: 490ml                         |
| Packing        | Normal packing,Individual gift box, PVC box, window box, color box, white box, etc                                  |
| Delivery time  | Within 35 days after the sample and order confirmed                                                                 |
| Payment term   | 30% deposit by T/T in advance and the balance against the copy of B/L                                               |
| Shipment       | By sea,by air,by Express and your shipping agent is acceptable                                                      |
| Usage Occasion | Home decor, Wedding Decoration, Wedding Favors, Decoration enhancement,                                             |