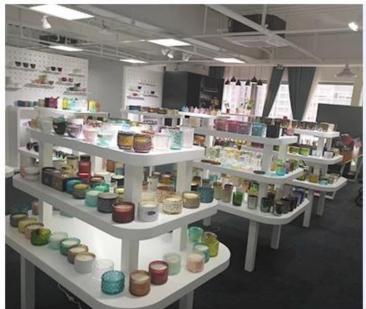

| colorful iridescent white 10oz glass candle jars wholesale |
|------------------------------------------------------------|
|                                                            |
|                                                            |
|                                                            |
|                                                            |
|                                                            |
|                                                            |
|                                                            |
|                                                            |
|                                                            |
|                                                            |



# Fast Quantity and Launched Speed

speed can be compared with Zara

# 80% Candle Jars Exclusive Supplier

including Nest Fragrance, Candle Lite, UGG etc popular brands





## Achieve Customers' Ideas

get your ideas becoming creative fragrance products and

sell them very well

## **Product Description**

The **luxury glass candle jars** are designed by our professional designers team. It is made from deep processing and kept good quality. It is suitable for home, wedding, party decorations and so on.

| product name   | colorful iridescent white 10oz glass candle jars wholesale Top dia:73mm Bottom dia: 66mm Height: 79mm Weight:84g Capacity: 210ml |
|----------------|------------------------------------------------------------------------------------------------------------------------