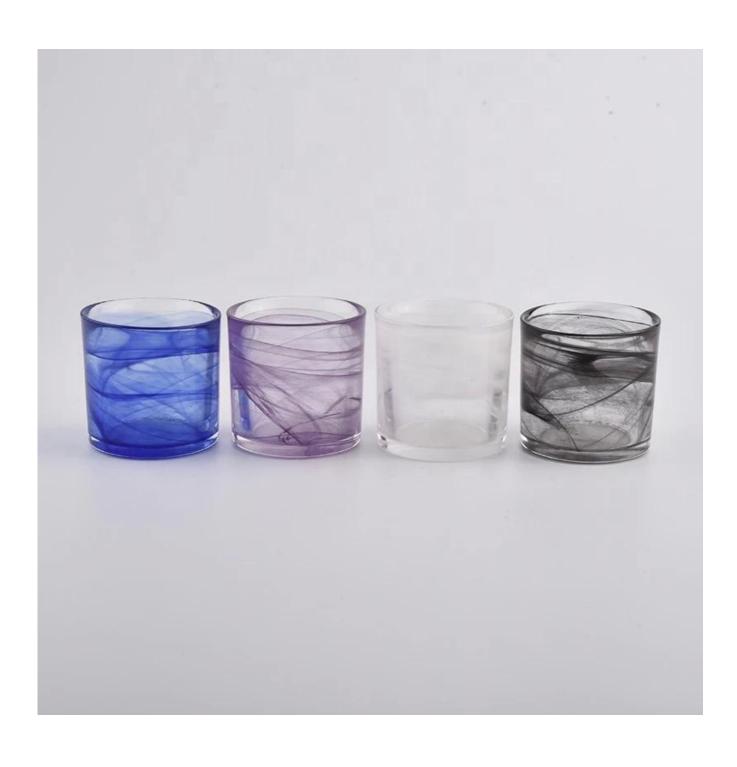

## colored glass candle vessel glass candle jar of decorative wedding with lid

#### **Product Description**

The **luxury glass candle holder is** designed by our professional designers team. It is made from deep processing and kept good quality. It is suitable for home, wedding, party decorations and so on.

| product name   | colored glass candle vessel glass candle jar of decorative wedding with lid                                         |
|----------------|---------------------------------------------------------------------------------------------------------------------|
| Sample time    | <ol> <li>5 days if at exist shaped and size of glass</li> <li>15 days if need new shape or size of glass</li> </ol> |
| Measure(mm)    | SGLYP21012901 Top dia: 72mm Bottom dia: 68mm Height: 70mm Weight: 262g Capacity: 157ml                              |
| Packing        | Normal packing,Individual gift box, PVC box, window box, color box, white box, etc                                  |
| Delivery time  | Within 35 days after the sample and order confirmed                                                                 |
| Payment term   | 30% deposit by T/T in advance and the balance against the copy of B/L                                               |
| Shipment       | By sea,by air,by Express and your shipping agent is acceptable                                                      |
| Usage Occasion | Home decor, Wedding Decoration, Wedding Favors, Decoration enhancement,                                             |