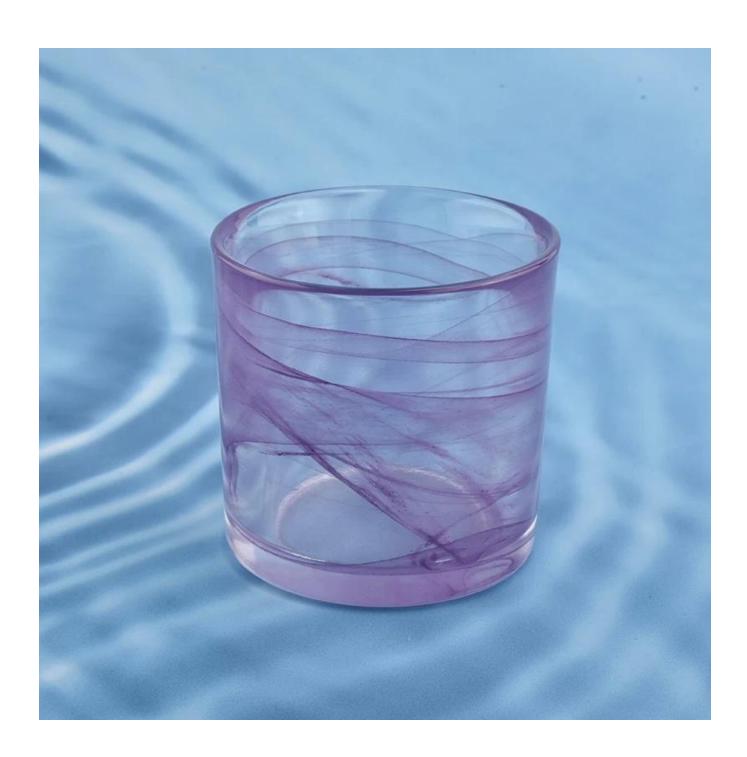

| product name   | colored glass candle vessel glass candle jar of decorative wedding with lid                                         |
|----------------|---------------------------------------------------------------------------------------------------------------------|
| Sample time    | <ol> <li>5 days if at exist shaped and size of glass</li> <li>15 days if need new shape or size of glass</li> </ol> |
| Measure(mm)    | SGLYP21012901 Top dia: 72mm Bottom dia: 68mm Height: 70mm Weight: 262g Capacity: 157ml                              |
| Packing        | Normal packing,Individual gift box, PVC box, window box, color box, white box, etc                                  |
| Delivery time  | Within 35 days after the sample and order confirmed                                                                 |
| Payment term   | 30% deposit by T/T in advance and the balance against the copy of B/L                                               |
| Shipment       | By sea,by air,by Express and your shipping agent is acceptable                                                      |
| Usage Occasion | Home decor, Wedding Decoration, Wedding Favors, Decoration enhancement,                                             |