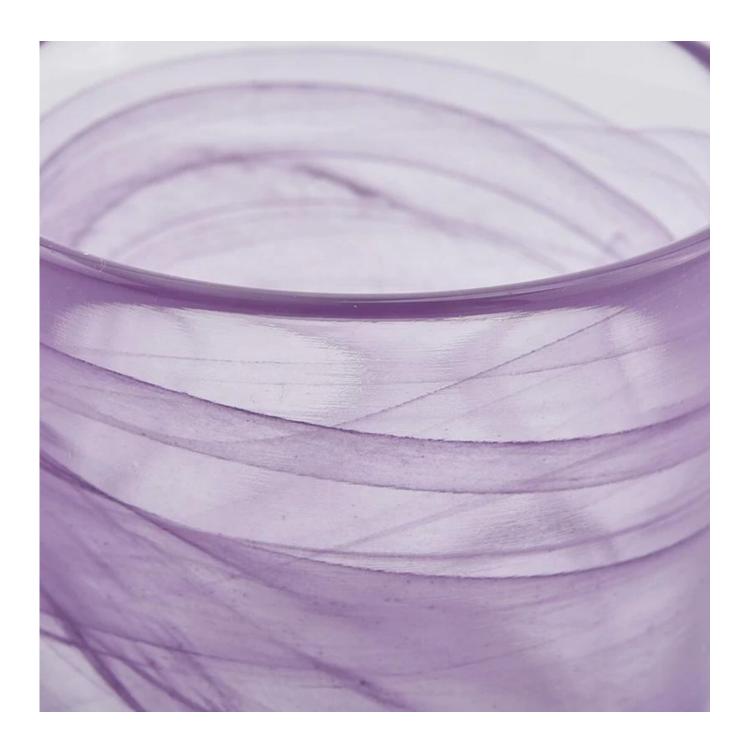

| product name   | colored glass candle vessel glass candle jar of decorative wedding with lid                                         |
|----------------|---------------------------------------------------------------------------------------------------------------------|
| Sample time    | <ol> <li>5 days if at exist shaped and size of glass</li> <li>15 days if need new shape or size of glass</li> </ol> |
| Measure(mm)    | SGLYP21012901 Top dia: 72mm Bottom dia: 68mm Height: 70mm Weight: 262g Capacity: 157ml                              |
| Packing        | Normal packing,Individual gift box, PVC box, window box, color box, white box, etc                                  |
| Delivery time  | Within 35 days after the sample and order confirmed                                                                 |
| Payment term   | 30% deposit by T/T in advance and the balance against the copy of B/L                                               |
| Shipment       | By sea,by air,by Express and your shipping agent is acceptable                                                      |
| Usage Occasion | Home decor, Wedding Decoration, Wedding Favors, Decoration enhancement,                                             |