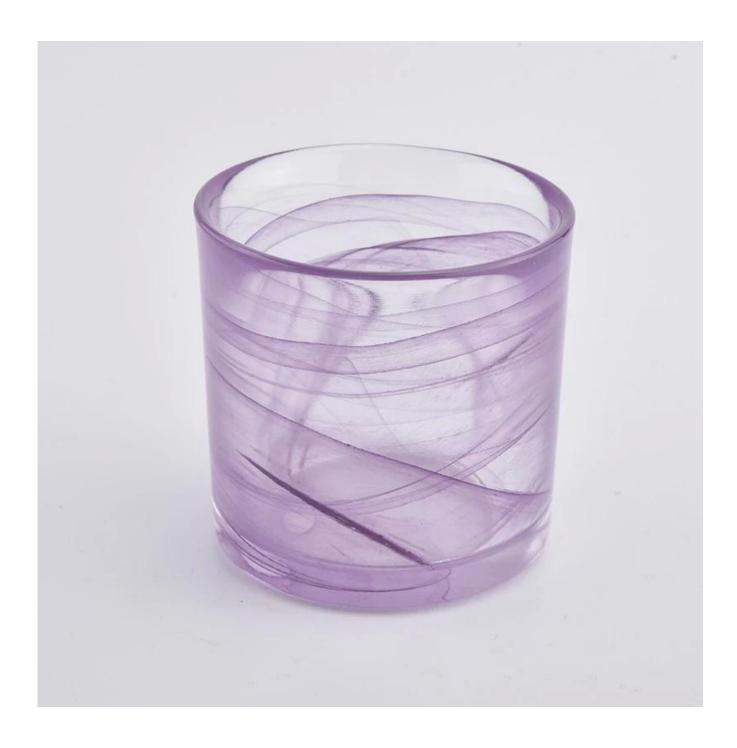

## colored glass candle vessel glass candle jar of decorative wedding with lid

#### **Product Description**

The **luxury glass candle holder is** designed by our professional designers team. It is made from deep processing and kept good quality. It is suitable for home, wedding, party decorations and so on.

| product name   | colored glass candle vessel glass candle jar of decorative wedding with lid                                         |
|----------------|---------------------------------------------------------------------------------------------------------------------|
| Sample time    | <ol> <li>5 days if at exist shaped and size of glass</li> <li>15 days if need new shape or size of glass</li> </ol> |
| Measure(mm)    | SGLYP21012901 Top dia: 72mm Bottom dia: 68mm Height: 70mm Weight: 262g Capacity: 157ml                              |
| Packing        | Normal packing,Individual gift box, PVC box, window box, color box, white box, etc                                  |
| Delivery time  | Within 35 days after the sample and order confirmed                                                                 |
| Payment term   | 30% deposit by T/T in advance and the balance against the copy of B/L                                               |
| Shipment       | By sea,by air,by Express and your shipping agent is acceptable                                                      |
| Usage Occasion | Home decor, Wedding Decoration, Wedding Favors, Decoration enhancement,                                             |