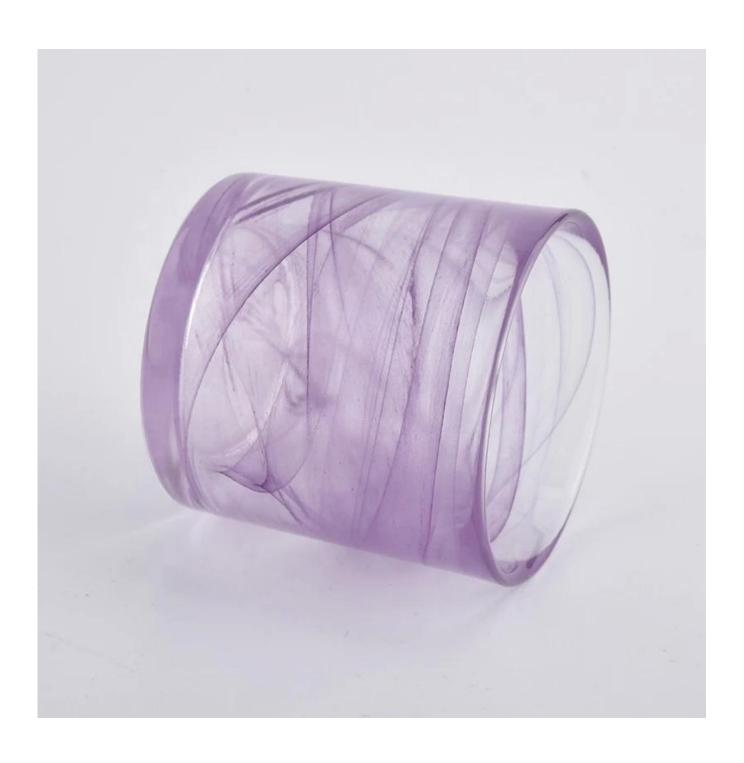

| product name   | colored glass candle vessel glass candle jar of decorative wedding with lid                                         |
|----------------|---------------------------------------------------------------------------------------------------------------------|
| Sample time    | <ol> <li>5 days if at exist shaped and size of glass</li> <li>15 days if need new shape or size of glass</li> </ol> |
| Measure(mm)    | SGLYP21012901 Top dia: 72mm Bottom dia: 68mm Height: 70mm Weight: 262g Capacity: 157ml                              |
| Packing        | Normal packing,Individual gift box, PVC box, window box, color box, white box, etc                                  |
| Delivery time  | Within 35 days after the sample and order confirmed                                                                 |
| Payment term   | 30% deposit by T/T in advance and the balance against the copy of B/L                                               |
| Shipment       | By sea,by air,by Express and your shipping agent is acceptable                                                      |
| Usage Occasion | Home decor, Wedding Decoration, Wedding Favors, Decoration enhancement,                                             |