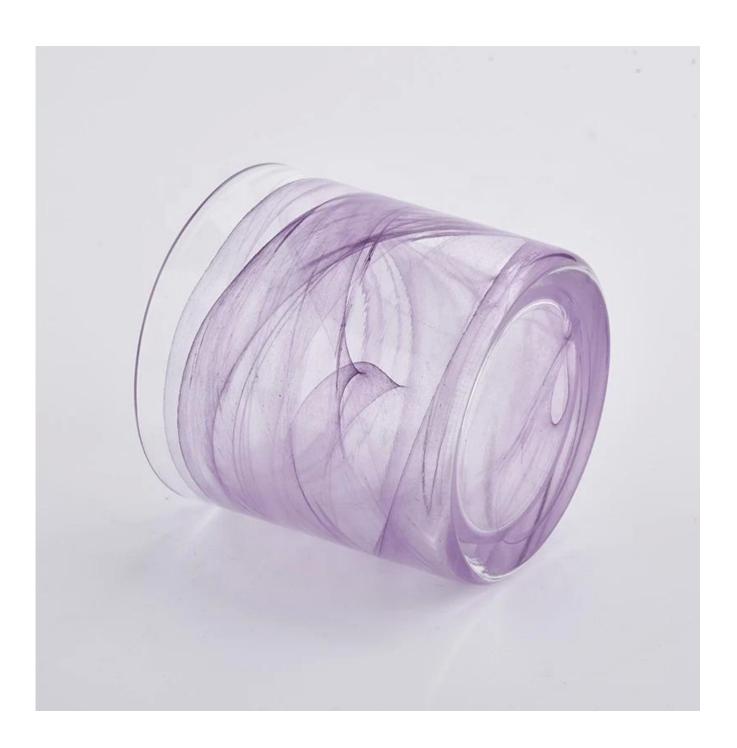

## colored glass candle vessel glass candle jar of decorative wedding with lid

#### **Product Description**

The **luxury glass candle holder is** designed by our professional designers team. It is made from deep processing and kept good quality. It is suitable for home, wedding, party decorations and so on.

| product name   | colored glass candle vessel glass candle jar of decorative wedding with lid                                         |
|----------------|---------------------------------------------------------------------------------------------------------------------|
| Sample time    | <ol> <li>5 days if at exist shaped and size of glass</li> <li>15 days if need new shape or size of glass</li> </ol> |
| Measure(mm)    | SGLYP21012901 Top dia: 72mm Bottom dia: 68mm Height: 70mm Weight: 262g Capacity: 157ml                              |
| Packing        | Normal packing,Individual gift box, PVC box, window box, color box, white box, etc                                  |
| Delivery time  | Within 35 days after the sample and order confirmed                                                                 |
| Payment term   | 30% deposit by T/T in advance and the balance against the copy of B/L                                               |
| Shipment       | By sea,by air,by Express and your shipping agent is acceptable                                                      |
| Usage Occasion | Home decor, Wedding Decoration, Wedding Favors, Decoration enhancement,                                             |