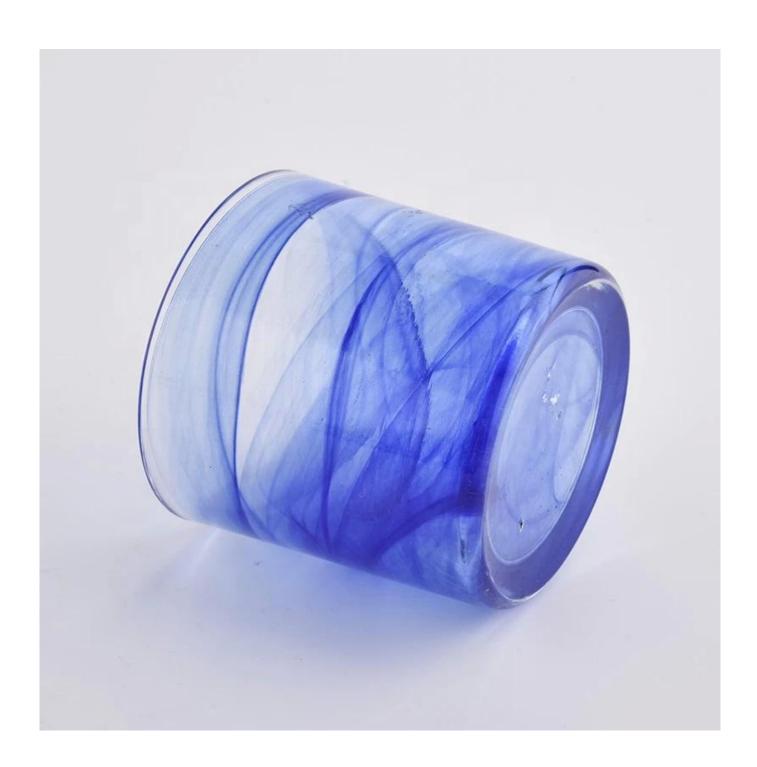

## **Product Description**

The **luxury glass candle jars** are designed by our professional designers team. It is made from deep processing and kept good quality. It is suitable for home, wedding, party decorations and so on.

|             | color luxury candle vessel in bulk glass candle jars with lid fragrance vessel empty                                |
|-------------|---------------------------------------------------------------------------------------------------------------------|
| Sample time | <ol> <li>5 days if at exist shaped and size of glass</li> <li>15 days if need new shape or size of glass</li> </ol> |
| Measure     | SGLYP21012903  Top dia: 72mm  Bottom dia: 68mm  Height: 70mm  Weight: 262g  Capacity: 157ml                         |