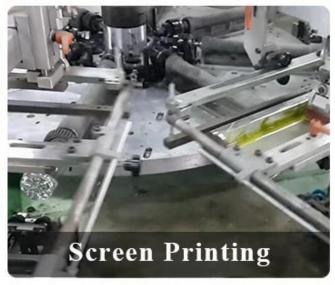

903  Top dia: 72mm  Bottom dia: 68mm  Height: 70mm  Weight: 262g  Capacity: 157ml                         |

| Packing        | Normal packing,Individual gift box, PVC box, window box, color box, white box, etc |
|----------------|------------------------------------------------------------------------------------|
| Delivery time  | Within 35 days after the sample and order confirmed                                |
| Payment term   | 30% deposit by T/T in advance and the balance against the copy of B/L              |
| Shipment       | By sea,by air,by Express and your shipping agent is acceptable                     |
| Usage Occasion | Home decor, Wedding Decoration, Wedding Favors, Decoration enhancement,            |

## **MAIN PRODUCTS**















## **DEEP PROCESSING**









## **Service Story**

Someone ask me, why <u>Sunny Glassware</u> is **the supplier of 80% fragrance brands in the United State**, take a second to listen to my story about <u>candle holders</u> order, you will understand Sunny always stay with you whatever it happens.

Last summer was really a great experience to us, J placed a big order with mass candle holders to Sunny Glassware at August 2018, everyone was so exciting and wanted to make it perfect .

×

Everything goes very well at the beginning, fast move, perfect communication, all is good. A small accessory became a big bomb which is out of our expectation, I wanted us to buy this small accessory in China but he told us this is a very difficult stuff, we digged 7 factories and one of them told us they can produce it. We are happy t