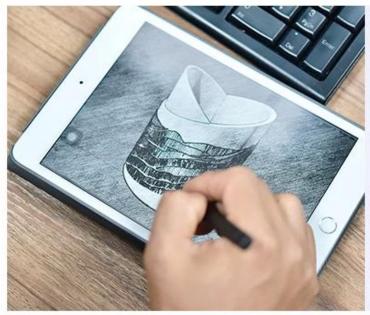

color luxury candle vessel in bulk glass candle jars with lid fragrance vessel empty



# Fast Quantity and Launched Speed

speed can be compared with Zara

# 80% Candle Jars Exclusive Supplier

including Nest Fragrance, Candle Lite, UGG etc popular brands





## Achieve Customers' Ideas

get your ideas becoming creative fragrance products and

sell them very well

## **Product Description**

The **luxury glass candle jars** are designed by our professional designers team. It is made from deep processing and kept good quality. It is suitable for home, wedding, party decorations and so on.













|             | color luxury candle vessel in bulk glass candle jars with lid fragrance vessel empty                                |
|-------------|---------------------------------------------------------------------------------------------------------------------|
| Sample time | <ol> <li>5 days if at exist shaped and size of glass</li> <li>15 days if need new shape or size of glass</li> </ol> |
| Measure     | SGLYP21012903  Top dia: 72mm  Bo