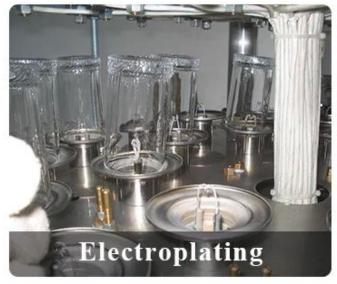

P21012903  Top dia: 72mm  Bottom dia: 68mm  Height: 70mm  Weight: 262g  Capacity: 157ml                         |

| Packing        | Normal packing,Individual gift box, PVC box, window box, color box, white box, etc |
|----------------|------------------------------------------------------------------------------------|
| Delivery time  | Within 35 days after the sample and order confirmed                                |
| Payment term   | 30% deposit by T/T in advance and the balance against the copy of B/L              |
| Shipment       | By sea,by air,by Express and your shipping agent is acceptable                     |
| Usage Occasion | Home decor, Wedding Decoration, Wedding Favors, Decoration enhancement,            |

## **MAIN PRODUCTS**















## **DEEP PROCESSING**









## **Service Story**

Someone ask me, why <u>Sunny Glassware</u> is **the supplier of 80% fragrance brands in the United State**, take a second to listen to my story about <u>candle holders</u> order, you will understand Sunny always stay with you whatever it happens.

Last summer was really a great experience to us, J placed a big order with mass candle holders to Sunny Glassware at August 2018, everyone was so exciting and wanted to make it perfect .

×

Everything goes very well at the beginning, fast move, perfect communication, all is good. A small accessory became a big bomb which is out of our expectation, I wanted us to buy this small accessory in China but he told us this is a very difficult stuff, we digged 7 factories and one of them told us they can produce it. We are h