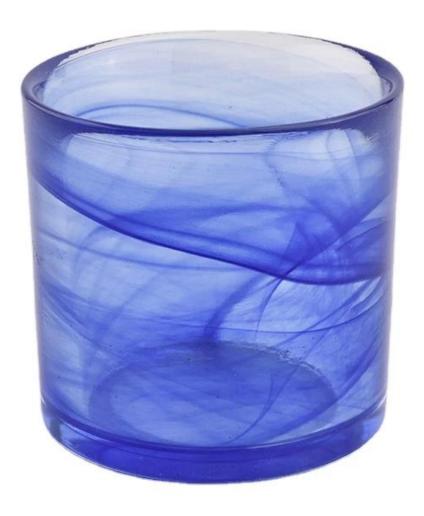

color luxury candle vessel in bulk glass candle jars with lid fragrance vessel empty

## **Product Description**

The **luxury glass candle jars** are designed by our professional designers team. It is made from deep processing and kept good quality. It is suitable for home, wedding, party decorations and so on.

|             | color luxury candle vessel in bulk glass candle jars with lid fragrance vessel empty                                |
|-------------|---------------------------------------------------------------------------------------------------------------------|
| Sample time | <ol> <li>5 days if at exist shaped and size of glass</li> <li>15 days if need new shape or size of glass</li> </ol> |
| Measure     | SGLYP21012903  Top dia: 72mm  Bottom dia: 68mm  Height: 70mm  Weight: 262g  Capacity: 157ml                         |