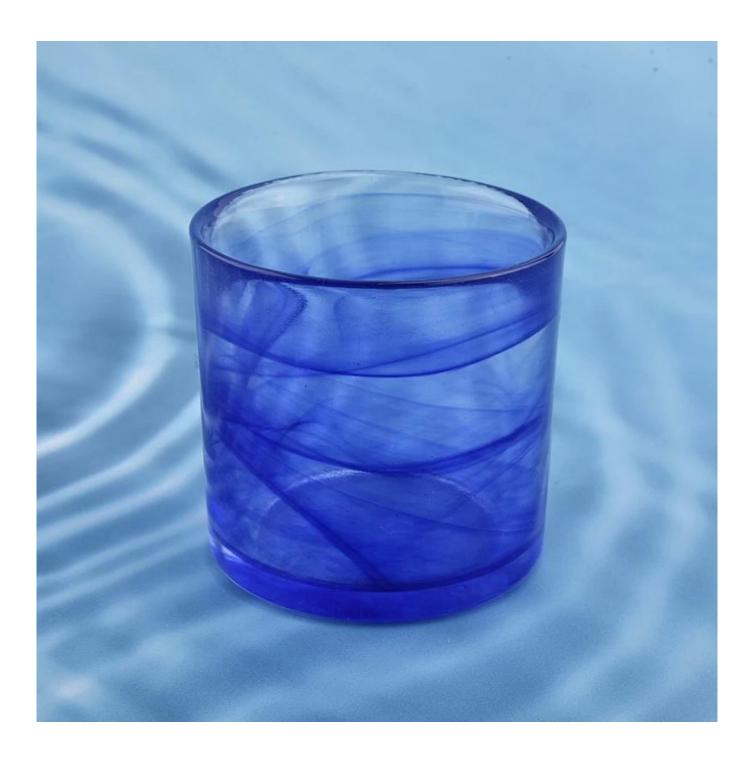

## **Product Description**

The **luxury glass candle jars** are designed by our professional designers team. It is made from deep processing and kept good quality. It is suitable for home, wedding, party decorations and so on.

|             | color luxury candle vessel in bulk glass candle jars with lid fragrance vessel empty                                |
|-------------|---------------------------------------------------------------------------------------------------------------------|
| Sample time | <ol> <li>5 days if at exist shaped and size of glass</li> <li>15 days if need new shape or size of glass</li> </ol> |
| Measure     | SGLYP21012903  Top dia: 72mm  Bottom dia: 68mm  Height: 70mm  Weight: 262g  Capacity: 157ml                         |