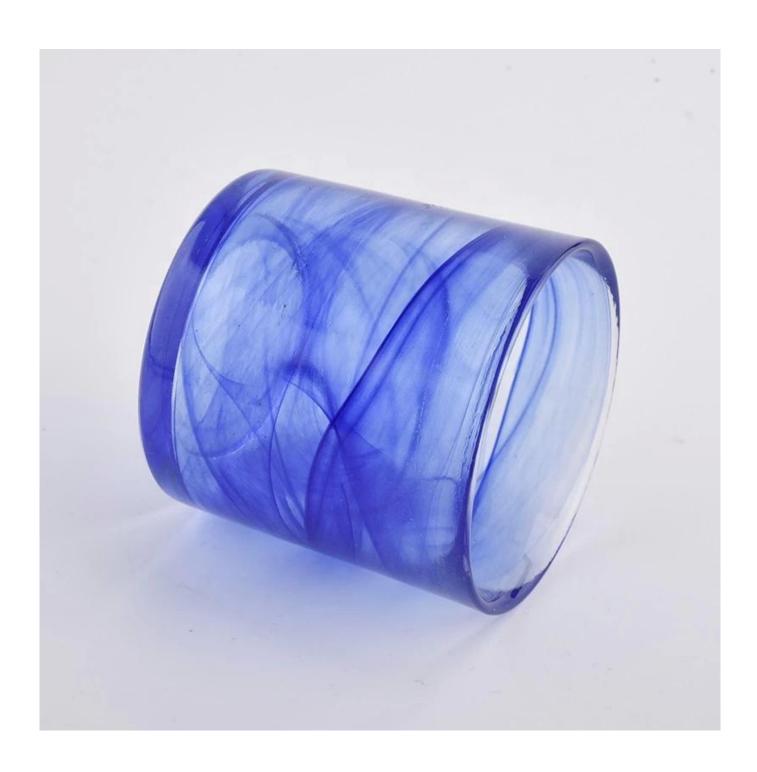

## **Product Description**

The **luxury glass candle jars** are designed by our professional designers team. It is made from deep processing and kept good quality. It is suitable for home, wedding, party decorations and so on.

|             | color luxury candle vessel in bulk glass candle jars with lid fragrance vessel empty                                |
|-------------|---------------------------------------------------------------------------------------------------------------------|
| Sample time | <ol> <li>5 days if at exist shaped and size of glass</li> <li>15 days if need new shape or size of glass</li> </ol> |
| Measure     | SGLYP21012903  Top dia: 72mm  Bottom dia: 68mm  Height: 70mm  Weight: 262g  Capacity: 157ml                         |