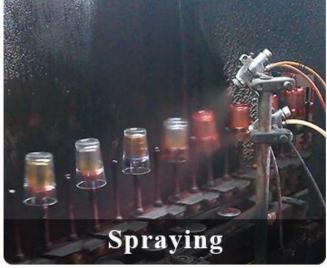

1012903  Top dia: 72mm  Bottom dia: 68mm  Height: 70mm  Weight: 262g  Capacity: 157ml                         |

| Packing        | Normal packing,Individual gift box, PVC box, window box, color box, white box, etc |
|----------------|------------------------------------------------------------------------------------|
| Delivery time  | Within 35 days after the sample and order confirmed                                |
| Payment term   | 30% deposit by T/T in advance and the balance against the copy of B/L              |
| Shipment       | By sea,by air,by Express and your shipping agent is acceptable                     |
| Usage Occasion | Home decor, Wedding Decoration, Wedding Favors, Decoration enhancement,            |

## **MAIN PRODUCTS**















## **DEEP PROCESSING**









## **Service Story**

Someone ask me, why <u>Sunny Glassware</u> is **the supplier of 80% fragrance brands in the United State**, take a second to listen to my story about <u>candle holders</u> order, you will understand Sunny always stay with you whatever it happens.

Last summer was really a great experience to us, J placed a big order with mass candle holders to Sunny Glassware at August 2018, everyone was so exciting and wanted to make it perfect .

×

Everything goes very well at the beginning, fast move, perfect communication, all is good. A small accessory became a big bomb which is out of our expectation, I wanted us to buy this small accessory in China but he told us this is a very difficult stuff, we digged 7 factories and one of them told us they can produce it. We are hap