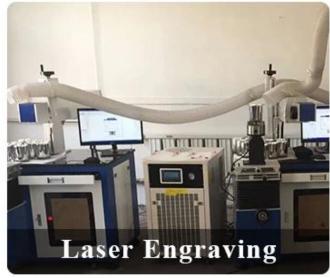

12903  Top dia: 72mm  Bottom dia: 68mm  Height: 70mm  Weight: 262g  Capacity: 157ml                         |

| Packing        | Normal packing,Individual gift box, PVC box, window box, color box, white box, etc |
|----------------|------------------------------------------------------------------------------------|
| Delivery time  | Within 35 days after the sample and order confirmed                                |
| Payment term   | 30% deposit by T/T in advance and the balance against the copy of B/L              |
| Shipment       | By sea,by air,by Express and your shipping agent is acceptable                     |
| Usage Occasion | Home decor, Wedding Decoration, Wedding Favors, Decoration enhancement,            |

## **MAIN PRODUCTS**















## **DEEP PROCESSING**









## **Service Story**

Someone ask me, why <u>Sunny Glassware</u> is **the supplier of 80% fragrance brands in the United State**, take a second to listen to my story about <u>candle holders</u> order, you will understand Sunny always stay with you whatever it happens.

Last summer was really a great experience to us, J placed a big order with mass candle holders to Sunny Glassware at August 2018, everyone was so exciting and wanted to make it perfect .

×

Everything goes very well at the beginning, fast move, perfect communication, all is good. A small accessory became a big bomb which is out of our expectation, I wanted us to buy this small accessory in China but he told us this is a very difficult stuff, we digged 7 factories and one of them told us they can produce it. We are happy