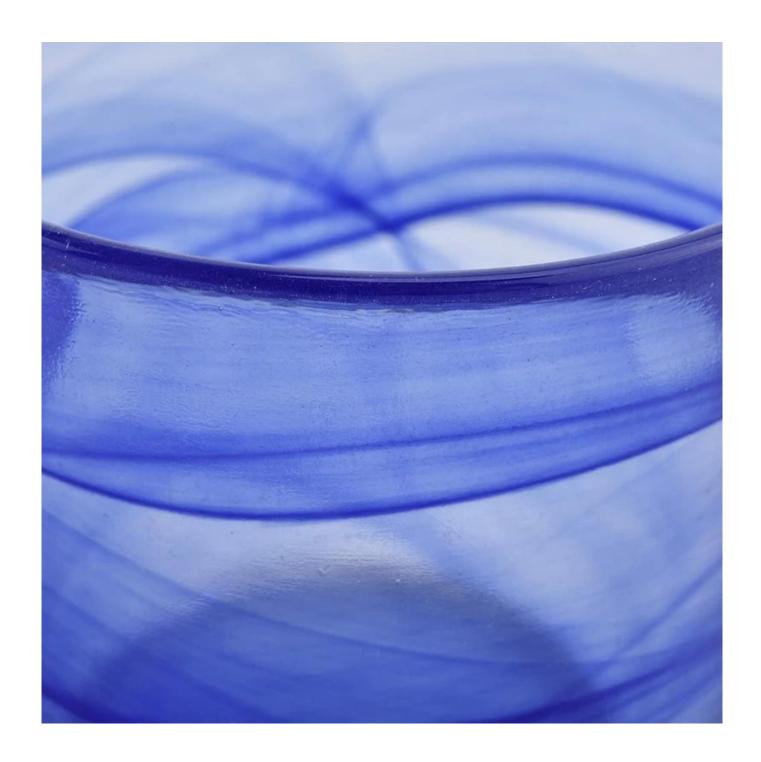

## **Product Description**

The **luxury glass candle jars** are designed by our professional designers team. It is made from deep processing and kept good quality. It is suitable for home, wedding, party decorations and so on.

|             | color luxury candle vessel in bulk glass candle jars with lid fragrance vessel empty                                |
|-------------|---------------------------------------------------------------------------------------------------------------------|
| Sample time | <ol> <li>5 days if at exist shaped and size of glass</li> <li>15 days if need new shape or size of glass</li> </ol> |
| Measure     | SGLYP21012903  Top dia: 72mm  Bottom dia: 68mm  Height: 70mm  Weight: 262g  Capacity: 157ml                         |