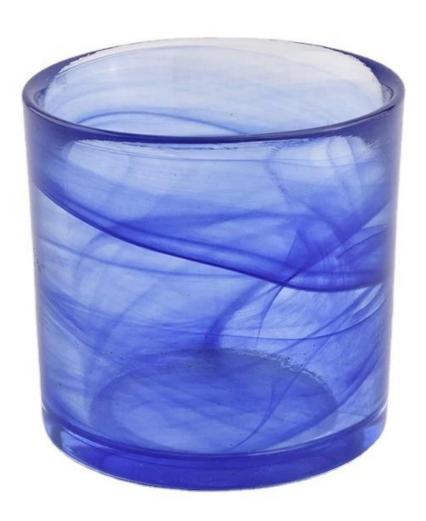

## **Product Description**

The **luxury glass candle jars** are designed by our professional designers team. It is made from deep processing and kept good quality. It is suitable for home, wedding, party decorations and so on.

|             | color luxury candle vessel in bulk glass candle jars with lid fragrance vessel empty                                |
|-------------|---------------------------------------------------------------------------------------------------------------------|
| Sample time | <ol> <li>5 days if at exist shaped and size of glass</li> <li>15 days if need new shape or size of glass</li> </ol> |
| Measure     | SGLYP21012903  Top dia: 72mm  Bottom dia: 68mm  Height: 70mm  Weight: 262g  Capacity: 157ml                         |