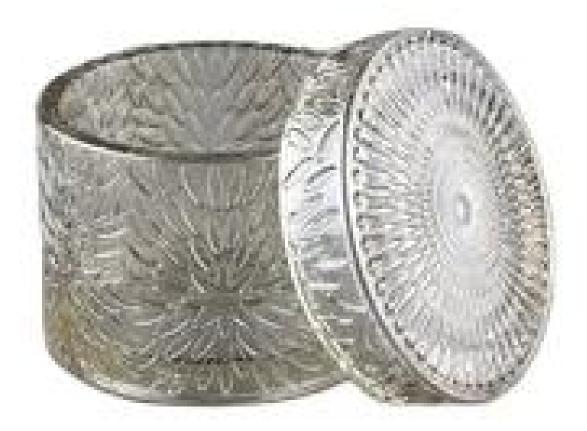

chrysanthemum pattern luxury candle glass container with lid

| product name  | chrysanthemum pattern luxury candle<br>glass container with lid                                                                                 |
|---------------|-------------------------------------------------------------------------------------------------------------------------------------------------|
| Sample time   | 1. 5 days if at exist shaped and size of glass<br>2. 15 days if need new shape or size of glass                                                 |
| Measure       | Body:<br>Top dia:88mm<br>Bottom dia:88mm<br>Height:66mm<br>Weight:325g<br>Capacity:250ml<br>Lid:<br>Diameter:89mm<br>Height:25mm<br>Weight:185g |
| Packing       | Normal packing,Individual gift box, PVC box, window box, color box, white box, etc                                                              |
| Delivery time | Within 35 days after the sample and order confirmed                                                                                             |