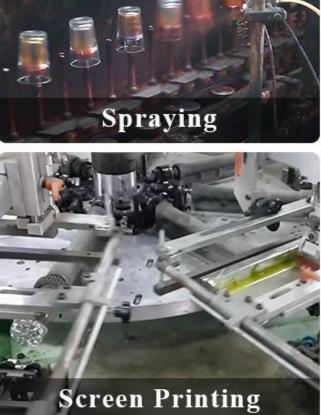

9mm<br>Height:25mm<br>Weight:185g |
| Packing       | Normal packing,Individual gift box, PVC box, window box, color box, white box, etc                                                              |
| Delivery time | Within 35 days after the sample and order confirmed                                                                                             |

| Payment term   | 30% deposit by T/T in advance and the balance against the copy of B/L |
|----------------|-----------------------------------------------------------------------|
| Shipment       | By sea,by air,by Express and your shipping agent is acceptable        |
| Usage Occasion | Home decor,Wedding Decoration,Wedding Favors,Decoration enhancement,  |

**Process Craft** 

## **DEEP PROCESSING**



TOTAL

Laser Engraving



### Service Story

Someone ask me, why <u>Sunny Glassware is</u> **the supplier of 80% fragrance brands in the United State**, take a second to listen to my story about<u>candle</u> <u>holders</u> order, you will understand Sunny always stay with you whatever it happens.

Last summer was really a great experience to us, J placed a big order with mass candle holders to Sunny Glassware at August 2018, everyone was so exciting and wanted to make it perfect .

Everything goes very well at the beginning, fast move, perfect communication, all is good. A small accessory became a big bomb which is out of our expectation, I wanted us to buy this small accessory in China but he told us this is a very difficult stuff, we digged 7 factories and one of them told us they can produce it. We are happy t