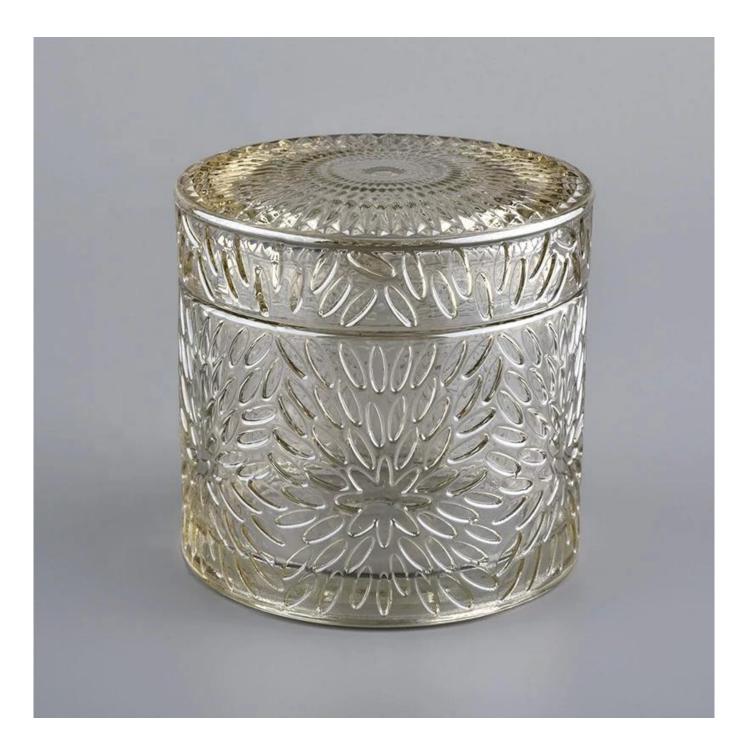

chrysanthemum pattern luxury candle glass container with lid

| product name  | chrysanthemum pattern luxury candle<br>glass container with lid                                                                                 |
|---------------|-------------------------------------------------------------------------------------------------------------------------------------------------|
| Sample time   | 1. 5 days if at exist shaped and size of glass<br>2. 15 days if need new shape or size of glass                                                 |
| Measure       | Body:<br>Top dia:88mm<br>Bottom dia:88mm<br>Height:66mm<br>Weight:325g<br>Capacity:250ml<br>Lid:<br>Diameter:89mm<br>Height:25mm<br>Weight:185g |
| Packing       | Normal packing,Individual gift box, PVC box, window box, color box, white box, etc                                                              |
| Delivery time | Within 35 days after the sample and order confirmed                                                                                             |