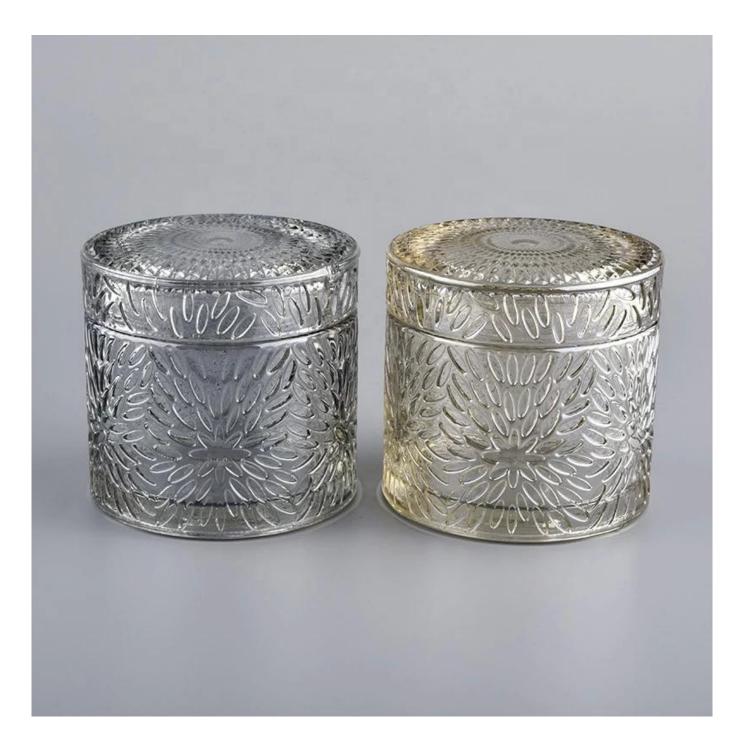

chrysanthemum pattern luxury candle glass container with lid

| product name  | chrysanthemum pattern luxury candle<br>glass container with lid                                                                                 |
|---------------|-------------------------------------------------------------------------------------------------------------------------------------------------|
| Sample time   | 1. 5 days if at exist shaped and size of glass<br>2. 15 days if need new shape or size of glass                                                 |
| Measure       | Body:<br>Top dia:88mm<br>Bottom dia:88mm<br>Height:66mm<br>Weight:325g<br>Capacity:250ml<br>Lid:<br>Diameter:89mm<br>Height:25mm<br>Weight:185g |
| Packing       | Normal packing,Individual gift box, PVC box, window box, color box, white box, etc                                                              |
| Delivery time | Within 35 days after the sample and order confirmed                                                                                             |