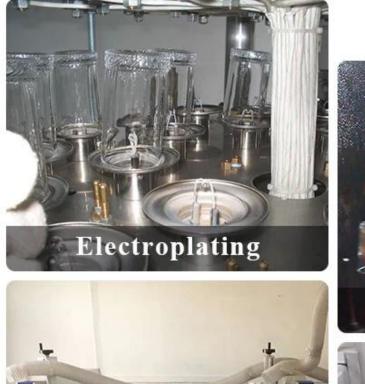

50ml<br>Lid:<br>Diameter:89mm<br>Height:25mm<br>Weight:185g |
| Packing       | Normal packing,Individual gift box, PVC box, window box, color box, white box, etc                                                              |
| Delivery time | Within 35 days after the sample and order confirmed                                                                                             |

| Payment term   | 30% deposit by T/T in advance and the balance against the copy of B/L |
|----------------|-----------------------------------------------------------------------|
| Shipment       | By sea,by air,by Express and your shipping agent is acceptable        |
| Usage Occasion | Home decor,Wedding Decoration,Wedding Favors,Decoration enhancement,  |

**Process Craft** 

## **DEEP PROCESSING**



TOTAL

Laser Engraving



### Service Story

Someone ask me, why <u>Sunny Glassware is</u> **the supplier of 80% fragrance brands in the United State**, take a second to listen to my story about<u>candle</u> <u>holders</u> order, you will understand Sunny always stay with you whatever it happens.

Last summer was really a great experience to us, J placed a big order with mass candle holders to Sunny Glassware at August 2018, everyone was so exciting and wanted to make it perfect .

Everything goes very well at the beginning, fast move, perfect communication, all is good. A small accessory became a big bomb which is out of our expectation, I wanted us to buy this small accessory in China but he told us this is a very difficult stuff, we digged 7 factories and one of them told us they can