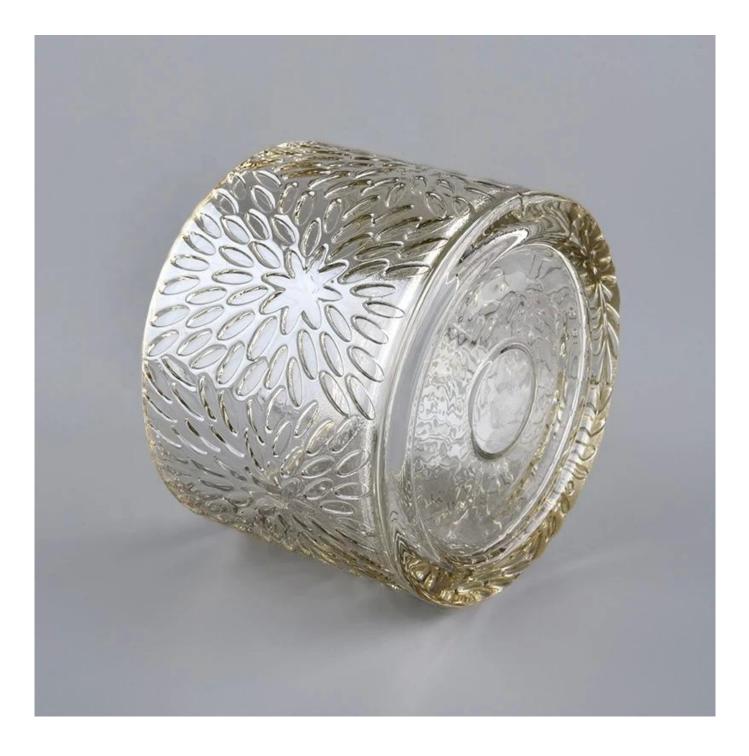

chrysanthemum pattern luxury candle glass container with lid

| product name  | chrysanthemum pattern luxury candle<br>glass container with lid                                                                                 |
|---------------|-------------------------------------------------------------------------------------------------------------------------------------------------|
| Sample time   | 1. 5 days if at exist shaped and size of glass<br>2. 15 days if need new shape or size of glass                                                 |
| Measure       | Body:<br>Top dia:88mm<br>Bottom dia:88mm<br>Height:66mm<br>Weight:325g<br>Capacity:250ml<br>Lid:<br>Diameter:89mm<br>Height:25mm<br>Weight:185g |
| Packing       | Normal packing,Individual gift box, PVC box, window box, color box, white box, etc                                                              |
| Delivery time | Within 35 days after the sample and order confirmed                                                                                             |