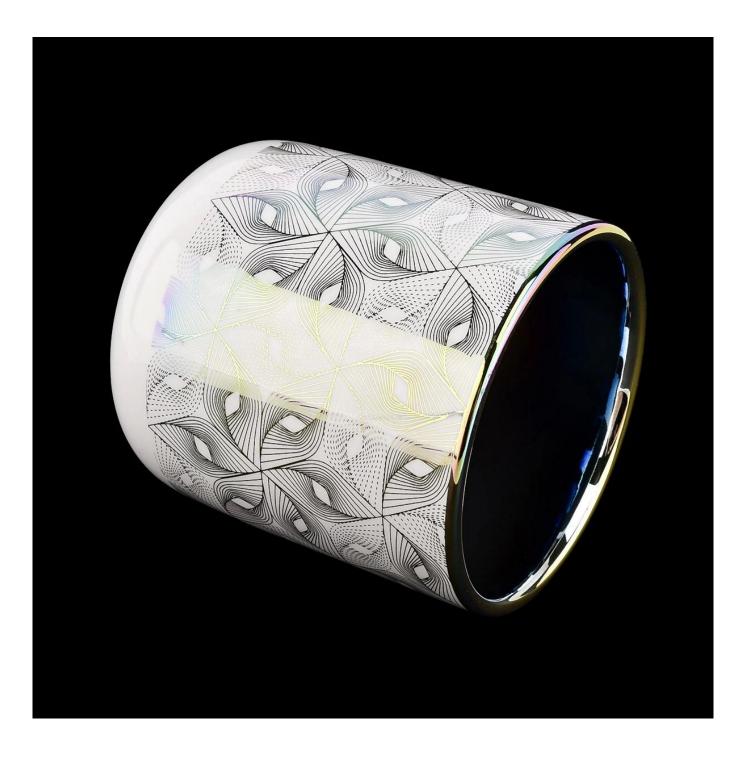

ceramic empty candle jars for candle making candle making supplies jars

## **Protect Customers' Designs**

all the newly designed items haven't been copied in

three years

**Product Description** 

This **ceramic candle jar** is designed by our professional designers team. It is made from deep processing and kept good quality. It is suitable for home, wedding, party decorations and so on.

| product name   | ceramic empty candle jars for candle<br>making candle making supplies jars                                          |
|----------------|---------------------------------------------------------------------------------------------------------------------|
| Sample time    | <ol> <li>5 days if at exist shaped and size of glass</li> <li>15 days if need new shape or size of glass</li> </ol> |
| Measure(mm)    | Top dia: 88mm<br>Bottom dia: 45mm<br>Height: 98mm<br>Weight: 309g<br>Capacity: 405ml                                |
| Packing        | Normal packing,Individual gift box, PVC box, window box, color box, white box, etc                                  |
| Delivery time  | Within 35 days after the sample and order confirmed                                                                 |
| Payment term   | 30% deposit by T/T in advance and the balance against the copy of B/L                                               |
| Shipment       | By sea,by air,by Express and your shipping agent is acceptable                                                      |
| Usage Occasion | Home decor, Wedding Decoration, Wedding Favors, Decoration enhancement,                                             |