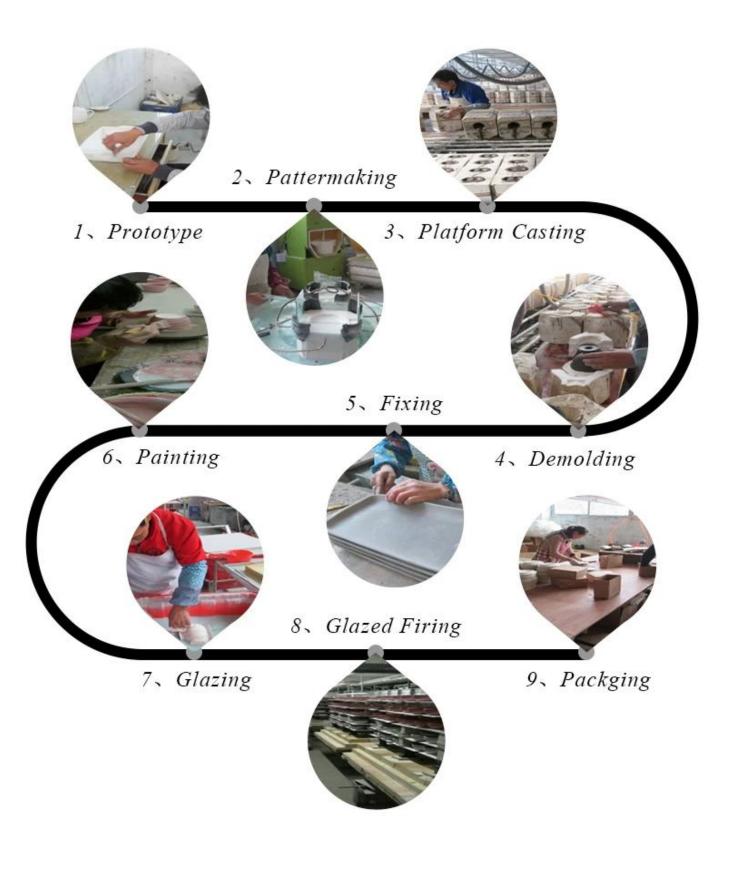

>Height: 98mm<br>Weight: 309g<br>Capacity: 405ml                                |
| Packing        | Normal packing,Individual gift box, PVC box, window box, color box, white box, etc                                  |
| Delivery time  | Within 35 days after the sample and order confirmed                                                                 |
| Payment term   | 30% deposit by T/T in advance and the balance against the copy of B/L                                               |
| Shipment       | By sea,by air,by Express and your shipping agent is acceptable                                                      |
| Usage Occasion | Home decor, Wedding Decoration, Wedding Favors, Decoration enhancement,                                             |













**Process Craft** 



#### **Packaging & Shipping**

We also have **our own professional and international logistic company** for your service.

We are your best choice without any concern.





Factory



#### Exhibition

Sunny Glassware have taken part in various exhibitions since 2002 year, like Shanghai, London, Hongkong show.

We win customers'trust and recognition which improve our brand reputation.



There are more than 5000 products in Shenzhen sample room of Sunny Glassware for your reference.

Our products are famous for all around the world and of superior quality.

We trust firmly that it is too hard to find another suppliers like us in China.

Welcom to Shenzhen office!

# $^{\top}$ SAMPLE ROOM $_{\perp}$



#### Certifications

## <sup>†</sup>CERTIFICATIONS<sub>1</sub>



#### **Sunny Story**