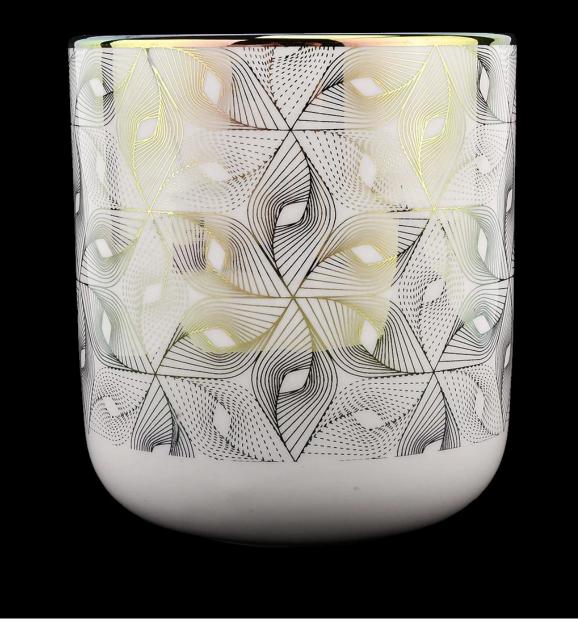

ceramic empty candle jars for candle making candle making supplies jars

## **Protect Customers' Designs**

all the newly designed items haven't been copied in

three years

**Product Description** 

This **ceramic candle jar** is designed by our professional designers team. It is made from deep processing and kept good quality. It is suitable for home, wedding, party decorations and so on.

| product name   | ceramic empty candle jars for candle<br>making candle making supplies jars                                          |
|----------------|---------------------------------------------------------------------------------------------------------------------|
| Sample time    | <ol> <li>5 days if at exist shaped and size of glass</li> <li>15 days if need new shape or size of glass</li> </ol> |
| Measure(mm)    | Top dia: 88mm<br>Bottom dia: 45mm<br>Height: 98mm<br>Weight: 309g<br>Capacity: 405ml                                |
| Packing        | Normal packing,Individual gift box, PVC box, window box, color box, white box, etc                                  |
| Delivery time  | Within 35 days after the sample and order confirmed                                                                 |
| Payment term   | 30% deposit by T/T in advance and the balance against the copy of B/L                                               |
| Shipment       | By sea,by air,by Express and your shipping agent is acceptable                                                      |
| Usage Occasion | Home decor, Wedding Decoration, Wedding Favors, Decoration enhancement,                                             |