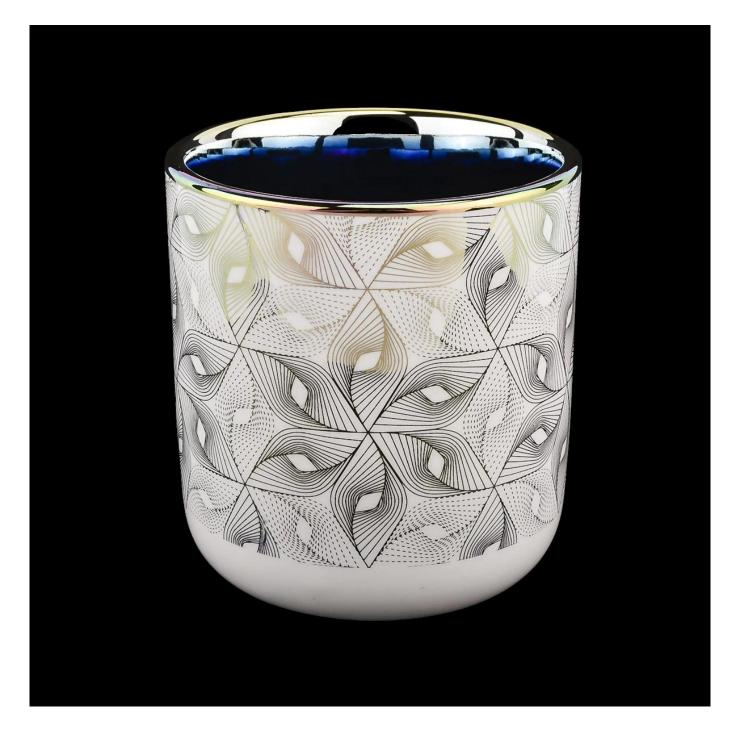

ceramic empty candle jars for candle making candle making supplies jars

## **Protect Customers' Designs**

all the newly designed items haven't been copied in

three years

**Product Description** 

This **ceramic candle jar** is designed by our professional designers team. It is made from deep processing and kept good quality. It is suitable for home, wedding, party decorations and so on.

| product name   | ceramic empty candle jars for candle<br>making candle making supplies jars                                          |
|----------------|---------------------------------------------------------------------------------------------------------------------|
| Sample time    | <ol> <li>5 days if at exist shaped and size of glass</li> <li>15 days if need new shape or size of glass</li> </ol> |
| Measure(mm)    | Top dia: 88mm<br>Bottom dia: 45mm<br>Height: 98mm<br>Weight: 309g<br>Capacity: 405ml                                |
| Packing        | Normal packing,Individual gift box, PVC box, window box, color box, white box, etc                                  |
| Delivery time  | Within 35 days after the sample and order confirmed                                                                 |
| Payment term   | 30% deposit by T/T in advance and the balance against the copy of B/L                                               |
| Shipment       | By sea,by air,by Express and your shipping agent is acceptable                                                      |
| Usage Occasion | Home decor, Wedding Decoration, Wedding Favors, Decoration enhancement,                                             |