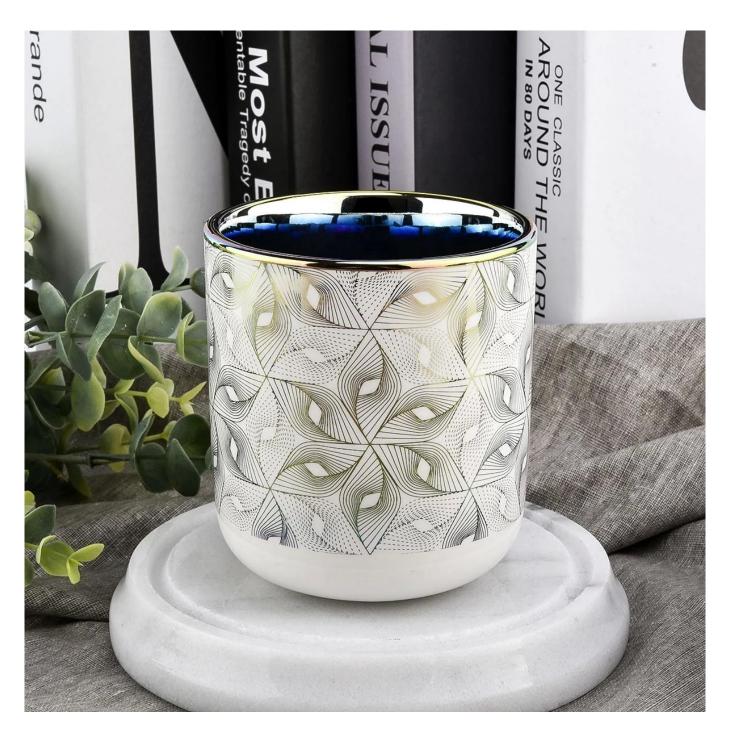

ceramic empty candle jars for candle making candle making supplies jars

## **Protect Customers' Designs**

all the newly designed items haven't been copied in

three years

**Product Description** 

This **ceramic candle jar** is designed by our professional designers team. It is made from deep processing and kept good quality. It is suitable for home, wedding, party decorations and so on.

| product name   | ceramic empty candle jars for candle<br>making candle making supplies jars                                          |
|----------------|---------------------------------------------------------------------------------------------------------------------|
| Sample time    | <ol> <li>5 days if at exist shaped and size of glass</li> <li>15 days if need new shape or size of glass</li> </ol> |
| Measure(mm)    | Top dia: 88mm<br>Bottom dia: 45mm<br>Height: 98mm<br>Weight: 309g<br>Capacity: 405ml                                |
| Packing        | Normal packing,Individual gift box, PVC box, window box, color box, white box, etc                                  |
| Delivery time  | Within 35 days after the sample and order confirmed                                                                 |
| Payment term   | 30% deposit by T/T in advance and the balance against the copy of B/L                                               |
| Shipment       | By sea,by air,by Express and your shipping agent is acceptable                                                      |
| Usage Occasion | Home decor, Wedding Decoration, Wedding Favors, Decoration enhancement,                                             |