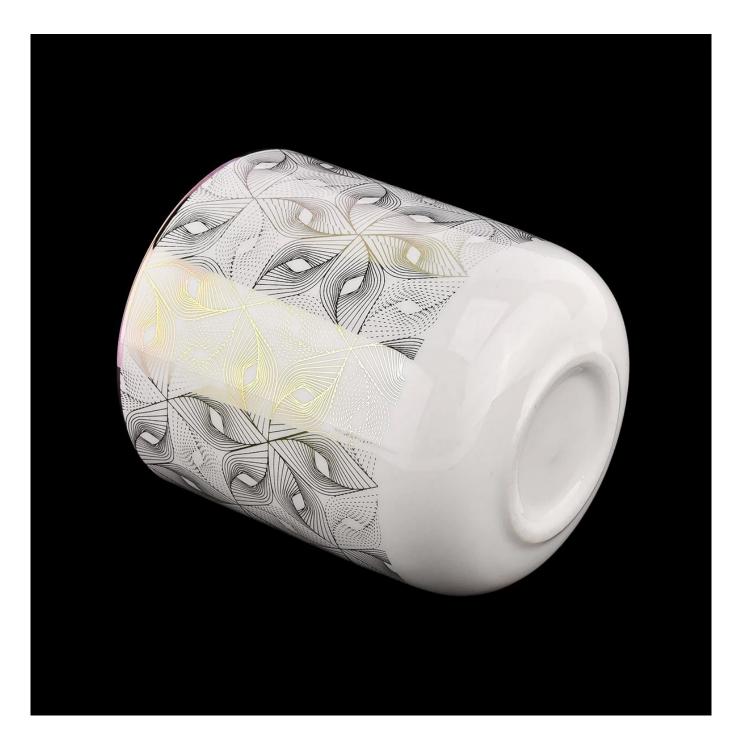

ceramic empty candle jars for candle making candle making supplies jars

| product name   | ceramic empty candle jars for candle<br>making candle making supplies jars                                          |
|----------------|---------------------------------------------------------------------------------------------------------------------|
| Sample time    | <ol> <li>5 days if at exist shaped and size of glass</li> <li>15 days if need new shape or size of glass</li> </ol> |
| Measure(mm)    | Top dia: 88mm<br>Bottom dia: 45mm<br>Height: 98mm<br>Weight: 309g<br>Capacity: 405ml                                |
| Packing        | Normal packing,Individual gift box, PVC box, window box, color box, white box, etc                                  |
| Delivery time  | Within 35 days after the sample and order confirmed                                                                 |
| Payment term   | 30% deposit by T/T in advance and the balance against the copy of B/L                                               |
| Shipment       | By sea,by air,by Express and your shipping agent is acceptable                                                      |
| Usage Occasion | Home decor, Wedding Decoration, Wedding Favors, Decoration enhancement,                                             |