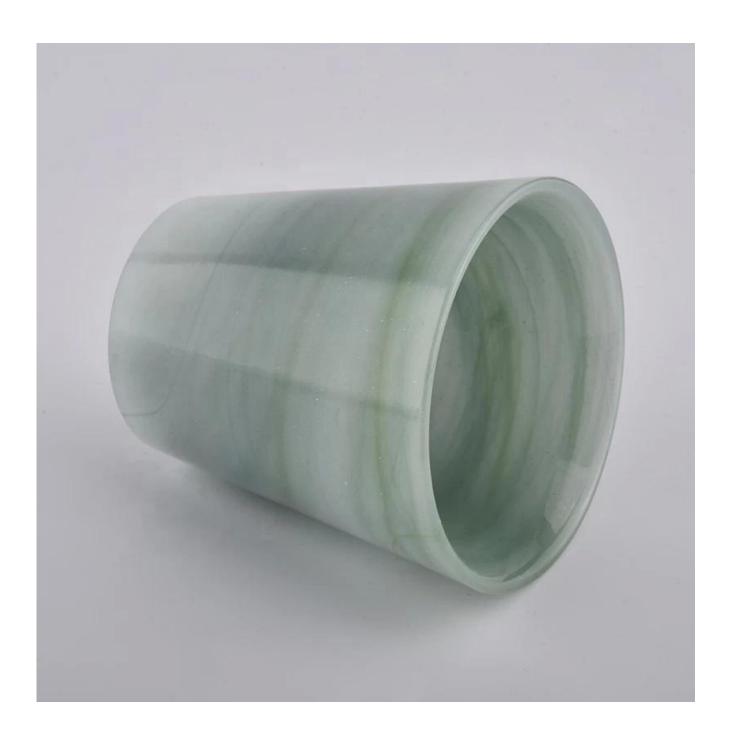

#### **Product Description**

The **luxury glass candle holder is** designed by our professional designers team. It is made from deep processing and kept good quality. It is suitable for home, wedding, party decorations and so on.

| product name   | centerpiece candle holder candle jars custom scented candle soy wax holders                  |
|----------------|----------------------------------------------------------------------------------------------|
| Sample time    | 5 days if at exist shaped and size of glass     1. 5 days if need new shape or size of glass |
| Measure(mm)    | SGLYP20112702                                                                                |
|                | Top dia: 87mm Bottom dia: 61mm Height: 90mm Weight: 380g Capacity: 198ml                     |
| Packing        | Normal packing,Individual gift box, PVC box, window box, color box, white box, etc           |
| Delivery time  | Within 35 days after the sample and order confirmed                                          |
| Payment term   | 30% deposit by T/T in advance and the balance against the copy of B/L                        |
| Shipment       | By sea,by air,by Express and your shipping agent is acceptable                               |
| Usage Occasion | Home decor, Wedding Decoration, Wedding Favors, Decoration enhancement,                      |