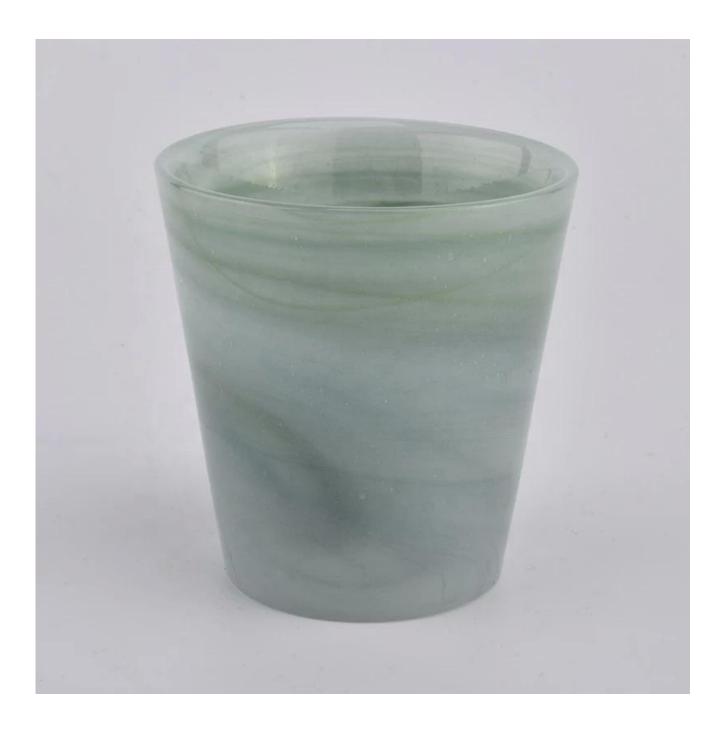

#### **Product Description**

The **luxury glass candle holder is** designed by our professional designers team. It is made from deep processing and kept good quality. It is suitable for home, wedding, party decorations and so on.

| product name   | centerpiece candle holder candle jars custom scented candle soy wax holders                  |
|----------------|----------------------------------------------------------------------------------------------|
| Sample time    | 5 days if at exist shaped and size of glass     1. 5 days if need new shape or size of glass |
| Measure(mm)    | SGLYP20112702                                                                                |
|                | Top dia: 87mm Bottom dia: 61mm Height: 90mm Weight: 380g Capacity: 198ml                     |
| Packing        | Normal packing,Individual gift box, PVC box, window box, color box, white box, etc           |
| Delivery time  | Within 35 days after the sample and order confirmed                                          |
| Payment term   | 30% deposit by T/T in advance and the balance against the copy of B/L                        |
| Shipment       | By sea,by air,by Express and your shipping agent is acceptable                               |
| Usage Occasion | Home decor, Wedding Decoration, Wedding Favors, Decoration enhancement,                      |