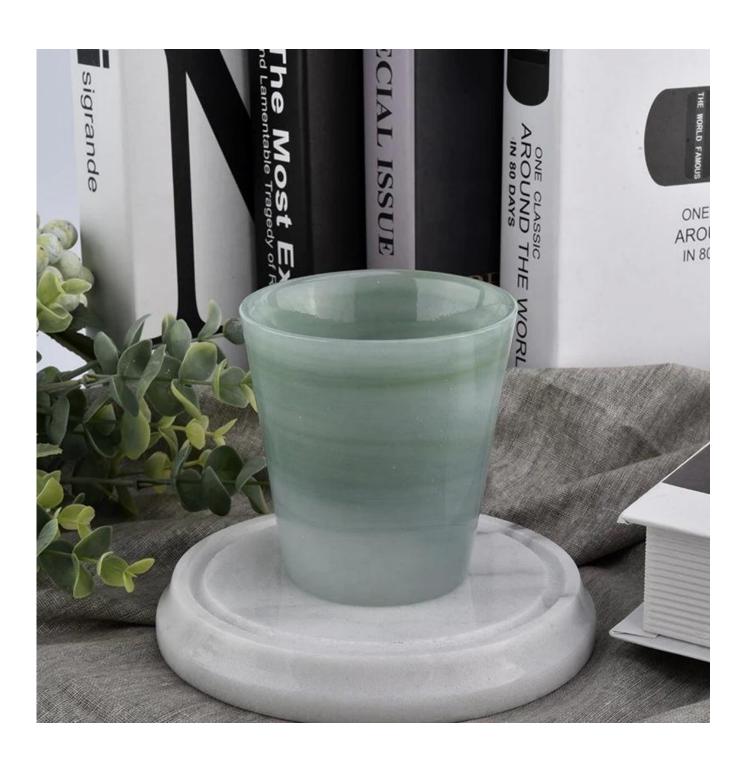

#### **Product Description**

The **luxury glass candle holder is** designed by our professional designers team. It is made from deep processing and kept good quality. It is suitable for home, wedding, party decorations and so on.

| product name   | centerpiece candle holder candle jars custom scented candle soy wax holders                  |
|----------------|----------------------------------------------------------------------------------------------|
| Sample time    | 5 days if at exist shaped and size of glass     1. 5 days if need new shape or size of glass |
| Measure(mm)    | SGLYP20112702                                                                                |
|                | Top dia: 87mm Bottom dia: 61mm Height: 90mm Weight: 380g Capacity: 198ml                     |
| Packing        | Normal packing,Individual gift box, PVC box, window box, color box, white box, etc           |
| Delivery time  | Within 35 days after the sample and order confirmed                                          |
| Payment term   | 30% deposit by T/T in advance and the balance against the copy of B/L                        |
| Shipment       | By sea,by air,by Express and your shipping agent is acceptable                               |
| Usage Occasion | Home decor, Wedding Decoration, Wedding Favors, Decoration enhancement,                      |