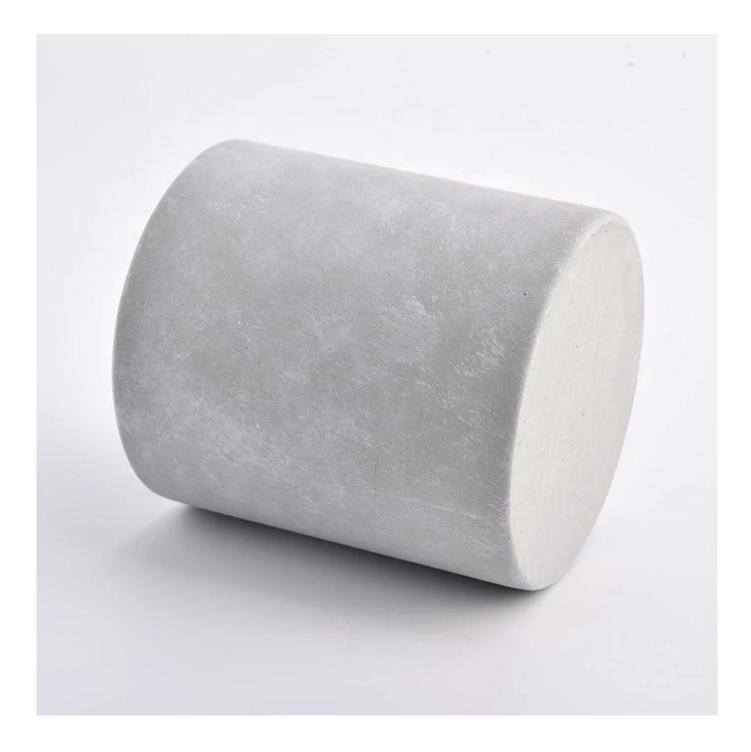

#### **Product Description**

INY GROUP

This **ceramic candle jar** is designed by our professional designers team. It is made from deep processing and kept good quality. It is suitable for home, wedding, party decorations and so on.

| product name   | cement concrete candles scented<br>luxury                                                                           |
|----------------|---------------------------------------------------------------------------------------------------------------------|
| Sample time    | <ol> <li>5 days if at exist shaped and size of glass</li> <li>15 days if need new shape or size of glass</li> </ol> |
| Measure(mm)    | Top dia: 95 mm<br>Bottom dia: 95 mm<br>Height: 105 mm<br>Weight: 515 g<br>Capacity: 454 ml                          |
| Packing        | Normal packing,Individual gift box, PVC box, window box, color box, white box, etc                                  |
| Delivery time  | Within 35 days after the sample and order confirmed                                                                 |
| Payment term   | 30% deposit by T/T in advance and the balance against the copy of B/L                                               |
| Shipment       | By sea,by air,by Express and your shipping agent is acceptable                                                      |
| Usage Occasion | Home decor, Wedding Decoration, Wedding Favors, Decoration enhancement,                                             |