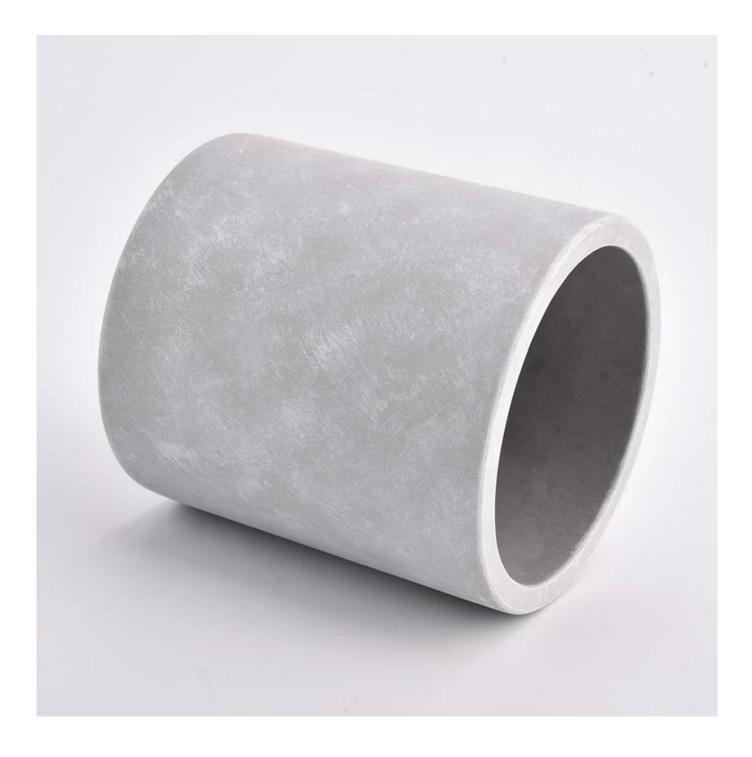

#### **Product Description**

INY GROUP

This **ceramic candle jar** is designed by our professional designers team. It is made from deep processing and kept good quality. It is suitable for home, wedding, party decorations and so on.

| product name   | cement concrete candles scented<br>luxury                                                                           |
|----------------|---------------------------------------------------------------------------------------------------------------------|
| Sample time    | <ol> <li>5 days if at exist shaped and size of glass</li> <li>15 days if need new shape or size of glass</li> </ol> |
| Measure(mm)    | Top dia: 95 mm<br>Bottom dia: 95 mm<br>Height: 105 mm<br>Weight: 515 g<br>Capacity: 454 ml                          |
| Packing        | Normal packing,Individual gift box, PVC box, window box, color box, white box, etc                                  |
| Delivery time  | Within 35 days after the sample and order confirmed                                                                 |
| Payment term   | 30% deposit by T/T in advance and the balance against the copy of B/L                                               |
| Shipment       | By sea,by air,by Express and your shipping agent is acceptable                                                      |
| Usage Occasion | Home decor, Wedding Decoration, Wedding Favors, Decoration enhancement,                                             |