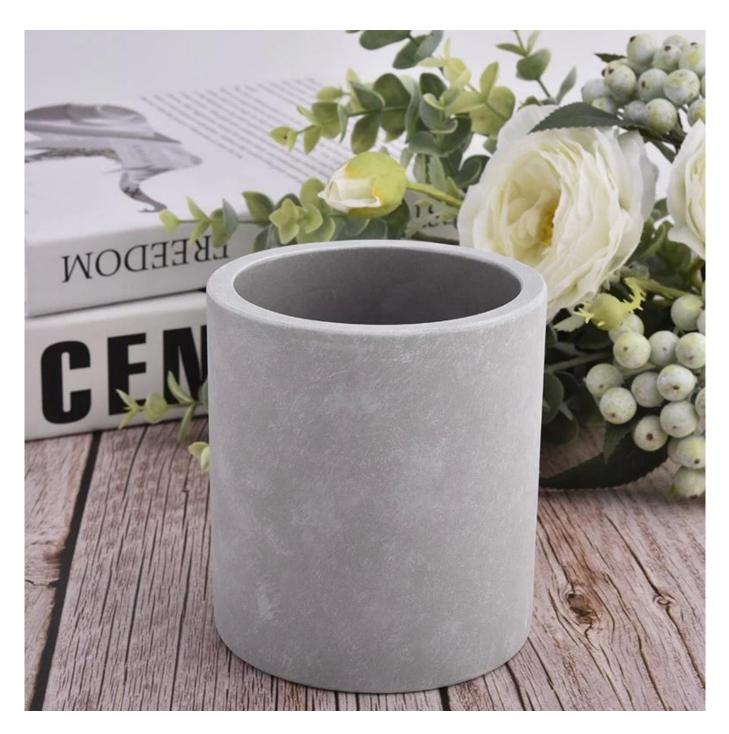

#### **Product Description**

INY GROUP

This **ceramic candle jar** is designed by our professional designers team. It is made from deep processing and kept good quality. It is suitable for home, wedding, party decorations and so on.

| product name   | cement concrete candles scented<br>luxury                                                                           |
|----------------|---------------------------------------------------------------------------------------------------------------------|
| Sample time    | <ol> <li>5 days if at exist shaped and size of glass</li> <li>15 days if need new shape or size of glass</li> </ol> |
| Measure(mm)    | Top dia: 95 mm<br>Bottom dia: 95 mm<br>Height: 105 mm<br>Weight: 515 g<br>Capacity: 454 ml                          |
| Packing        | Normal packing,Individual gift box, PVC box, window box, color box, white box, etc                                  |
| Delivery time  | Within 35 days after the sample and order confirmed                                                                 |
| Payment term   | 30% deposit by T/T in advance and the balance against the copy of B/L                                               |
| Shipment       | By sea,by air,by Express and your shipping agent is acceptable                                                      |
| Usage Occasion | Home decor, Wedding Decoration, Wedding Favors, Decoration enhancement,                                             |