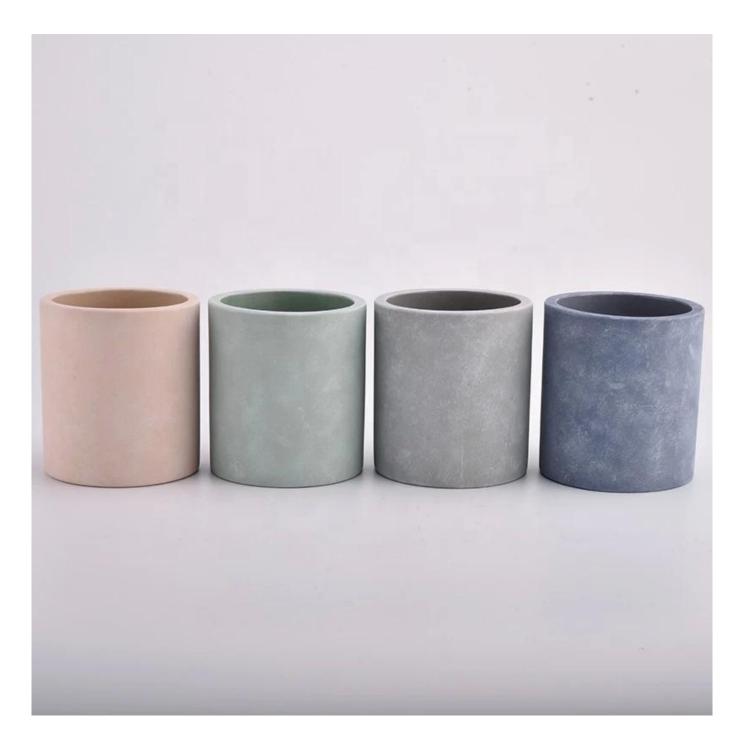

#### **Product Description**

INY GROUP

This **ceramic candle jar** is designed by our professional designers team. It is made from deep processing and kept good quality. It is suitable for home, wedding, party decorations and so on.

| product name   | cement concrete candles scented<br>luxury                                                                           |
|----------------|---------------------------------------------------------------------------------------------------------------------|
| Sample time    | <ol> <li>5 days if at exist shaped and size of glass</li> <li>15 days if need new shape or size of glass</li> </ol> |
| Measure(mm)    | Top dia: 95 mm<br>Bottom dia: 95 mm<br>Height: 105 mm<br>Weight: 515 g<br>Capacity: 454 ml                          |
| Packing        | Normal packing,Individual gift box, PVC box, window box, color box, white box, etc                                  |
| Delivery time  | Within 35 days after the sample and order confirmed                                                                 |
| Payment term   | 30% deposit by T/T in advance and the balance against the copy of B/L                                               |
| Shipment       | By sea,by air,by Express and your shipping agent is acceptable                                                      |
| Usage Occasion | Home decor, Wedding Decoration, Wedding Favors, Decoration enhancement,                                             |