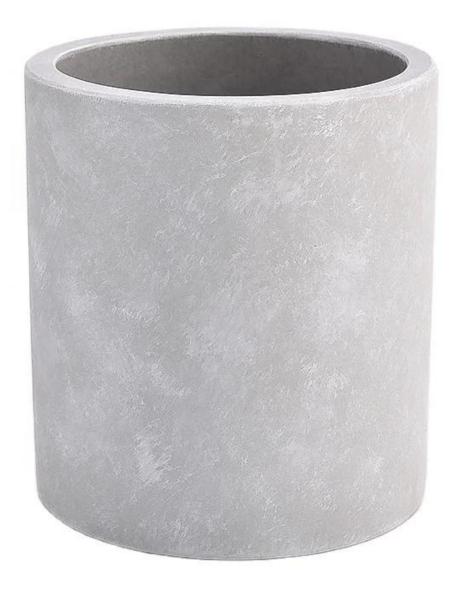

#### **Product Description**

INY GROUP

This **ceramic candle jar** is designed by our professional designers team. It is made from deep processing and kept good quality. It is suitable for home, wedding, party decorations and so on.

| product name   | cement concrete candles scented<br>luxury                                                                           |
|----------------|---------------------------------------------------------------------------------------------------------------------|
| Sample time    | <ol> <li>5 days if at exist shaped and size of glass</li> <li>15 days if need new shape or size of glass</li> </ol> |
| Measure(mm)    | Top dia: 95 mm<br>Bottom dia: 95 mm<br>Height: 105 mm<br>Weight: 515 g<br>Capacity: 454 ml                          |
| Packing        | Normal packing,Individual gift box, PVC box, window box, color box, white box, etc                                  |
| Delivery time  | Within 35 days after the sample and order confirmed                                                                 |
| Payment term   | 30% deposit by T/T in advance and the balance against the copy of B/L                                               |
| Shipment       | By sea,by air,by Express and your shipping agent is acceptable                                                      |
| Usage Occasion | Home decor, Wedding Decoration, Wedding Favors, Decoration enhancement,                                             |