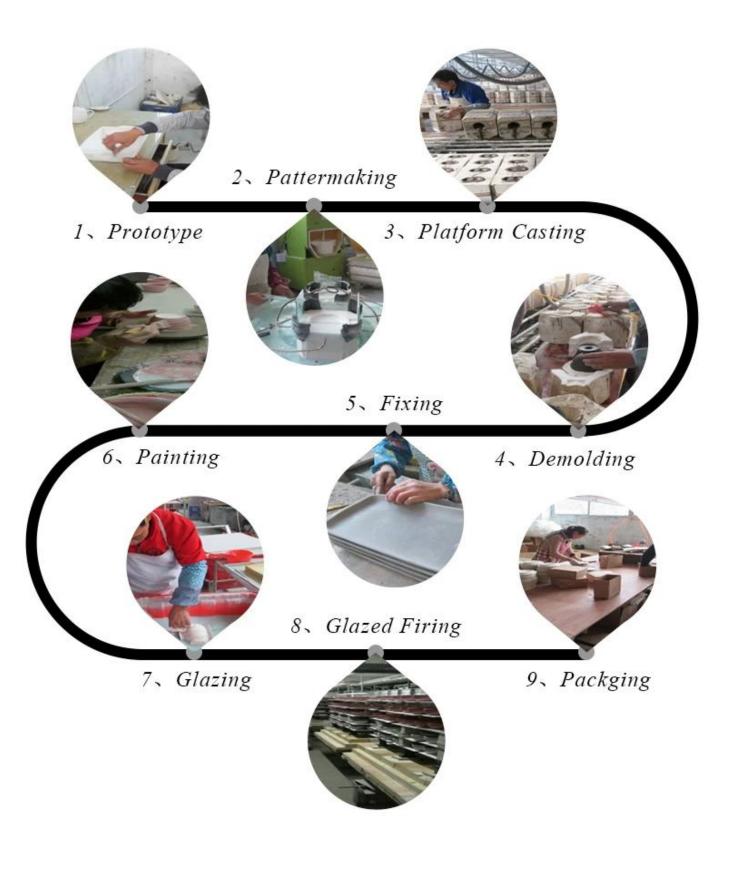

br>Height: 105 mm<br>Weight: 515 g<br>Capacity: 454 ml                          |
| Packing        | Normal packing,Individual gift box, PVC box, window box, color box, white box, etc                                  |
| Delivery time  | Within 35 days after the sample and order confirmed                                                                 |
| Payment term   | 30% deposit by T/T in advance and the balance against the copy of B/L                                               |
| Shipment       | By sea,by air,by Express and your shipping agent is acceptable                                                      |
| Usage Occasion | Home decor, Wedding Decoration, Wedding Favors, Decoration enhancement,                                             |













**Process Craft** 



#### **Packaging & Shipping**

We also have **our own professional and international logistic company** for your service.

We are your best choice without any concern.





Factory



#### Exhibition

Sunny Glassware have taken part in various exhibitions since 2002 year, like Shanghai, London, Hongkong show.

We win customers'trust and recognition which improve our brand reputation.



There are more than 5000 products in Shenzhen sample room of Sunny Glassware for your reference.

Our products are famous for all around the world and of superior quality.

We trust firmly that it is too hard to find another suppliers like us in China.

Welcom to Shenzhen office!

# $^{\top}$ SAMPLE ROOM $_{\perp}$



#### Certifications

## <sup>†</sup>CERTIFICATIONS<sub>1</sub>



#### **Sunny Story**