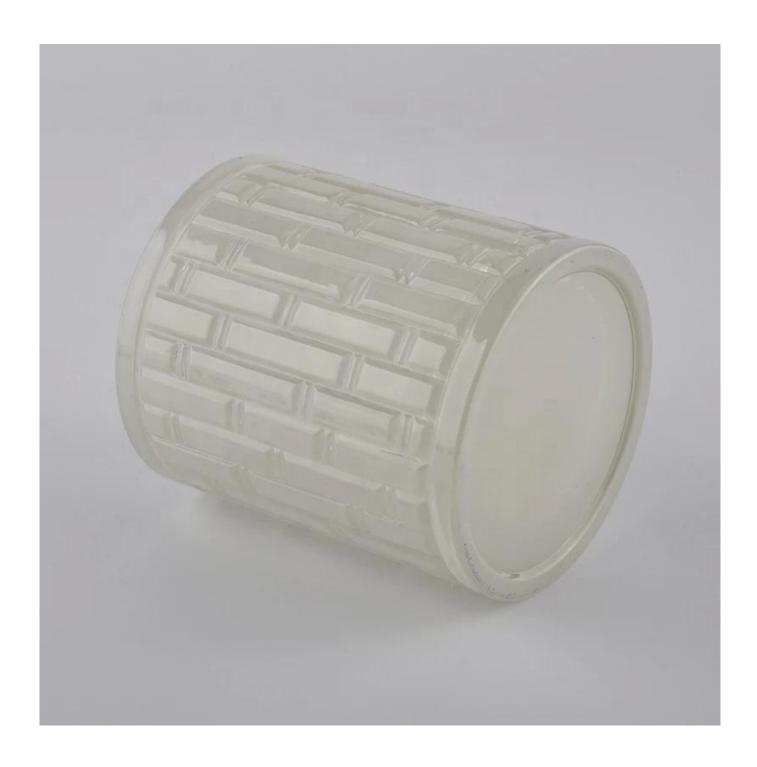

## **Product Description**

The **luxury glass candle jars** are designed by our professional designers team. It is made from deep processing and kept good quality. It is suitable for home, wedding, party decorations and so on.

| product name  | candles scented luxury soy wax white glass candle holders Top dia: 95 mm Bottom dia: 95 mm Height:110 mm Weight: 592g Capacity: 450ml |
|---------------|---------------------------------------------------------------------------------------------------------------------------------------|
| Sample time   | <ol> <li>5 days if at exist shaped and size of glass</li> <li>15 days if need new shape or size of glass</li> </ol>                   |
| Packing       | Normal packing,Individual gift box, PVC box, window box, color box, white box, etc                                                    |
| Delivery time | Within 35 days after the sample and order confirmed                                                                                   |