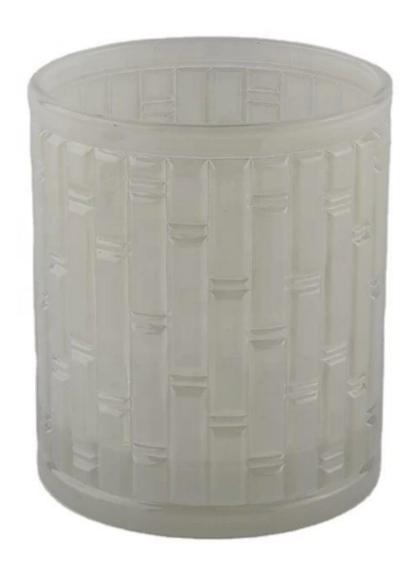

## **Product Description**

The **luxury glass candle jars** are designed by our professional designers team. It is made from deep processing and kept good quality. It is suitable for home, wedding, party decorations and so on.

| product name  | candles scented luxury soy wax white glass candle holders Top dia: 95 mm Bottom dia: 95 mm Height:110 mm Weight: 592g Capacity: 450ml |
|---------------|---------------------------------------------------------------------------------------------------------------------------------------|
| Sample time   | <ol> <li>5 days if at exist shaped and size of glass</li> <li>15 days if need new shape or size of glass</li> </ol>                   |
| Packing       | Normal packing,Individual gift box, PVC box, window box, color box, white box, etc                                                    |
| Delivery time | Within 35 days after the sample and order confirmed                                                                                   |