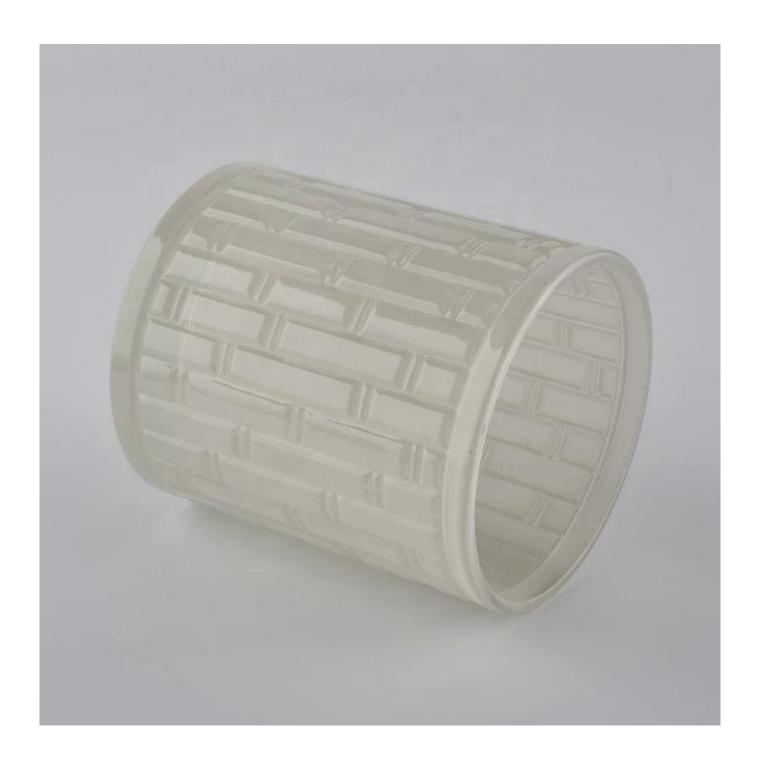

## **Product Description**

The **luxury glass candle jars** are designed by our professional designers team. It is made from deep processing and kept good quality. It is suitable for home, wedding, party decorations and so on.

| product name  | candles scented luxury soy wax white glass candle holders Top dia: 95 mm Bottom dia: 95 mm Height:110 mm Weight: 592g Capacity: 450ml |
|---------------|---------------------------------------------------------------------------------------------------------------------------------------|
| Sample time   | <ol> <li>5 days if at exist shaped and size of glass</li> <li>15 days if need new shape or size of glass</li> </ol>                   |
| Packing       | Normal packing,Individual gift box, PVC box, window box, color box, white box, etc                                                    |
| Delivery time | Within 35 days after the sample and order confirmed                                                                                   |