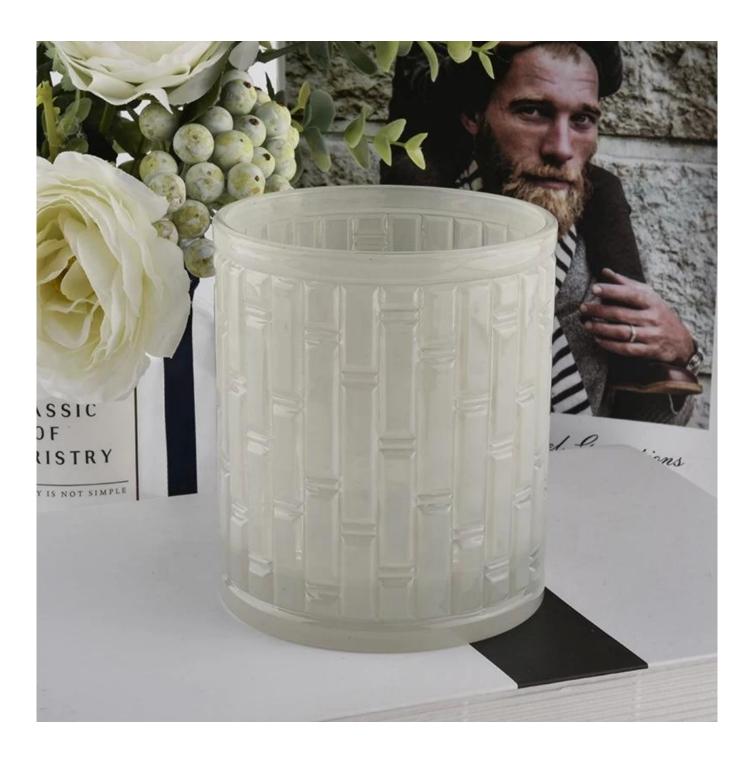

## **Product Description**

The **luxury glass candle jars** are designed by our professional designers team. It is made from deep processing and kept good quality. It is suitable for home, wedding, party decorations and so on.

| product name  | candles scented luxury soy wax white glass candle holders Top dia: 95 mm Bottom dia: 95 mm Height:110 mm Weight: 592g Capacity: 450ml |
|---------------|---------------------------------------------------------------------------------------------------------------------------------------|
| Sample time   | <ol> <li>5 days if at exist shaped and size of glass</li> <li>15 days if need new shape or size of glass</li> </ol>                   |
| Packing       | Normal packing,Individual gift box, PVC box, window box, color box, white box, etc                                                    |
| Delivery time | Within 35 days after the sample and order confirmed                                                                                   |