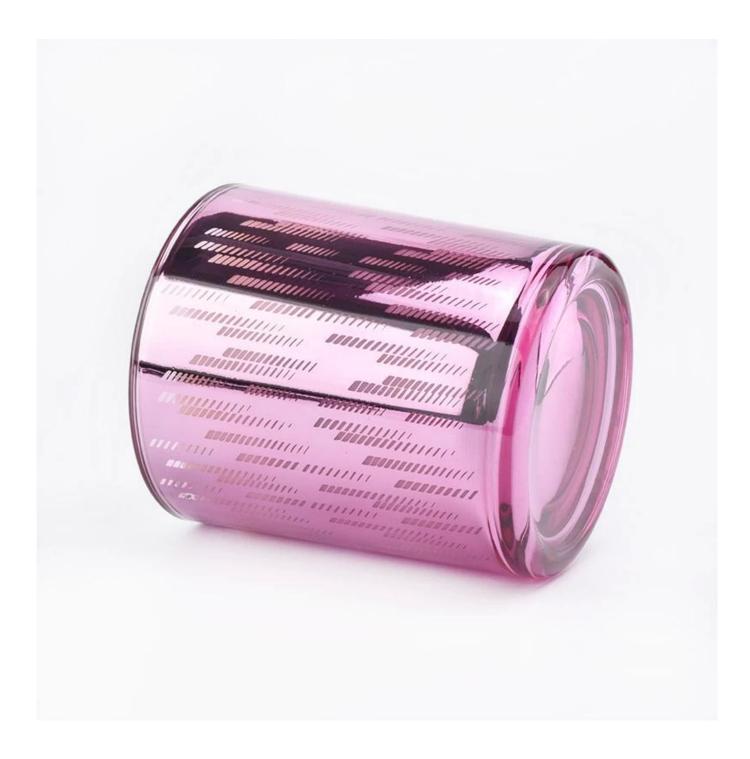

## candle jars in pink rose gold wedding candle jar

**Product Description** 

The **luxury glass candle holder is** designed by our professional designers team. It is made from deep processing and kept good quality. It is suitable for home, wedding, party decorations and so on.

| product name   | candle jars in pink rose gold wedding<br>candle jar                                                                 |
|----------------|---------------------------------------------------------------------------------------------------------------------|
| Sample time    | <ol> <li>5 days if at exist shaped and size of glass</li> <li>15 days if need new shape or size of glass</li> </ol> |
| Measure(mm)    | SG88100<br>Top dia.: 88mm<br>Bottom dia.: 80mm<br>Height: 100mm<br>Capacity: 400ml<br>Weight: 325g                  |
| Packing        | Normal packing,Individual gift box, PVC box, window box, color box, white box, etc                                  |
| Delivery time  | Within 35 days after the sample and order confirmed                                                                 |
| Payment term   | 30% deposit by T/T in advance and the balance against the copy of B/L                                               |
| Shipment       | By sea,by air,by Express and your shipping agent is acceptable                                                      |
| Usage Occasion | Home decor, Wedding Decoration, Wedding Favors, Decoration enhancement,                                             |