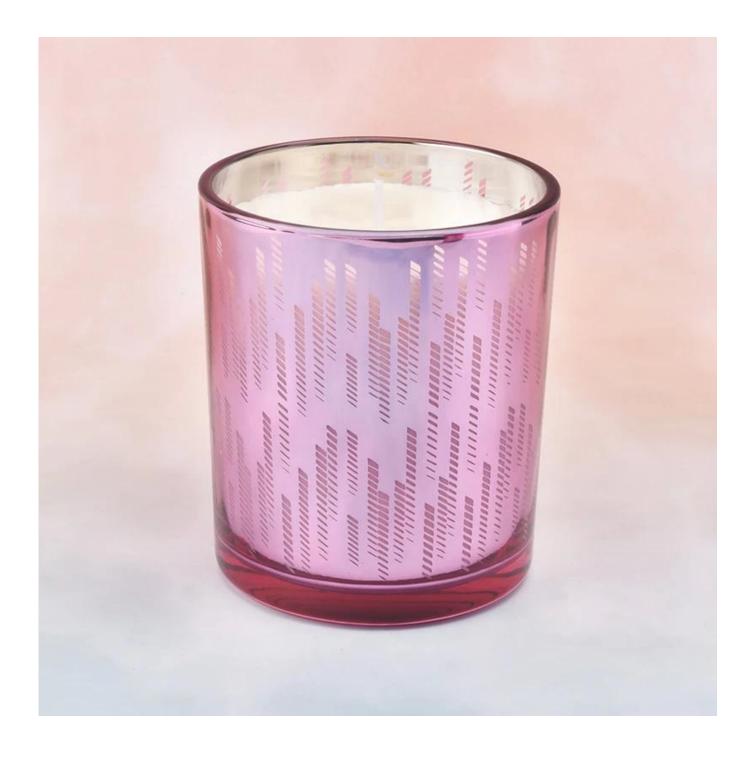

## candle jars in pink rose gold wedding candle jar

**Product Description** 

The **luxury glass candle holder is** designed by our professional designers team. It is made from deep processing and kept good quality. It is suitable for home, wedding, party decorations and so on.

| product name   | candle jars in pink rose gold wedding<br>candle jar                                                                 |
|----------------|---------------------------------------------------------------------------------------------------------------------|
| Sample time    | <ol> <li>5 days if at exist shaped and size of glass</li> <li>15 days if need new shape or size of glass</li> </ol> |
| Measure(mm)    | SG88100<br>Top dia.: 88mm<br>Bottom dia.: 80mm<br>Height: 100mm<br>Capacity: 400ml<br>Weight: 325g                  |
| Packing        | Normal packing,Individual gift box, PVC box, window box, color box, white box, etc                                  |
| Delivery time  | Within 35 days after the sample and order confirmed                                                                 |
| Payment term   | 30% deposit by T/T in advance and the balance against the copy of B/L                                               |
| Shipment       | By sea,by air,by Express and your shipping agent is acceptable                                                      |
| Usage Occasion | Home decor, Wedding Decoration, Wedding Favors, Decoration enhancement,                                             |