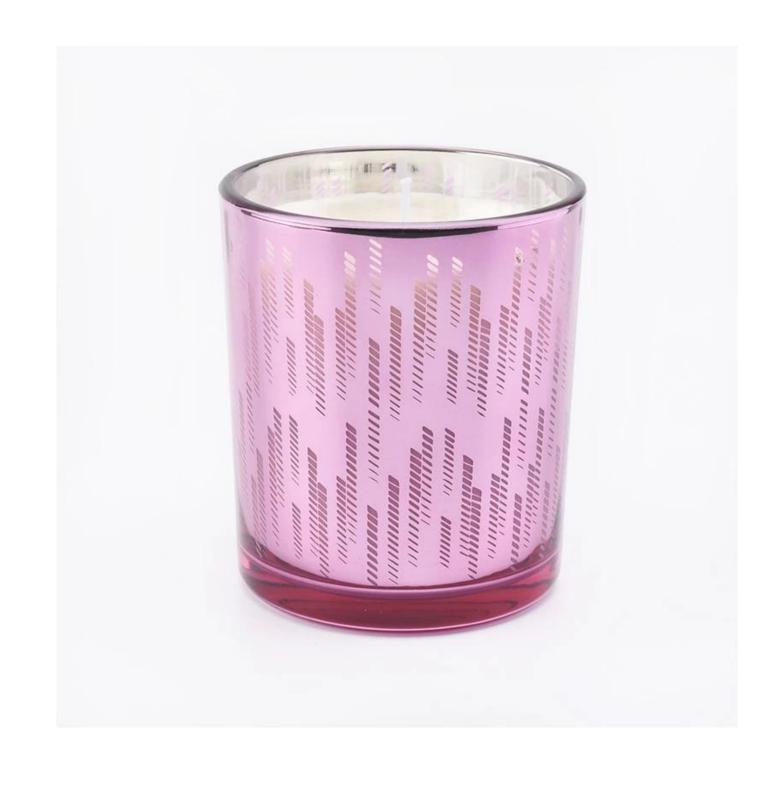

## candle jars in pink rose gold wedding candle jar

**Product Description** 

The **luxury glass candle holder is** designed by our professional designers team. It is made from deep processing and kept good quality. It is suitable for home, wedding, party decorations and so on.

| product name   | candle jars in pink rose gold wedding<br>candle jar                                                                 |
|----------------|---------------------------------------------------------------------------------------------------------------------|
| Sample time    | <ol> <li>5 days if at exist shaped and size of glass</li> <li>15 days if need new shape or size of glass</li> </ol> |
| Measure(mm)    | SG88100<br>Top dia.: 88mm<br>Bottom dia.: 80mm<br>Height: 100mm<br>Capacity: 400ml<br>Weight: 325g                  |
| Packing        | Normal packing,Individual gift box, PVC box, window box, color box, white box, etc                                  |
| Delivery time  | Within 35 days after the sample and order confirmed                                                                 |
| Payment term   | 30% deposit by T/T in advance and the balance against the copy of B/L                                               |
| Shipment       | By sea,by air,by Express and your shipping agent is acceptable                                                      |
| Usage Occasion | Home decor, Wedding Decoration, Wedding Favors, Decoration enhancement,                                             |