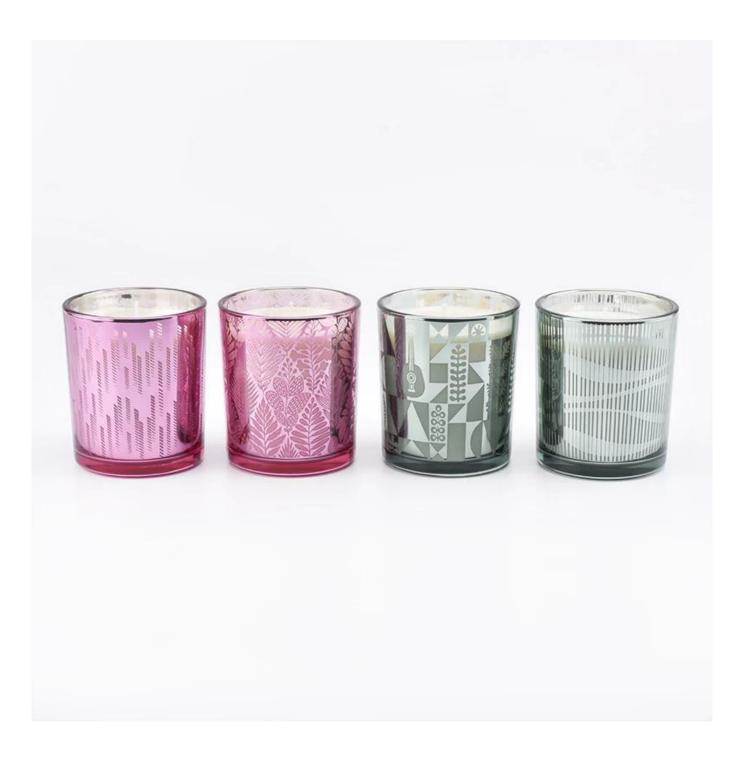

## candle jars in pink rose gold wedding candle jar

**Product Description** 

The **luxury glass candle holder is** designed by our professional designers team. It is made from deep processing and kept good quality. It is suitable for home, wedding, party decorations and so on.

| product name   | candle jars in pink rose gold wedding<br>candle jar                                                                 |
|----------------|---------------------------------------------------------------------------------------------------------------------|
| Sample time    | <ol> <li>5 days if at exist shaped and size of glass</li> <li>15 days if need new shape or size of glass</li> </ol> |
| Measure(mm)    | SG88100<br>Top dia.: 88mm<br>Bottom dia.: 80mm<br>Height: 100mm<br>Capacity: 400ml<br>Weight: 325g                  |
| Packing        | Normal packing,Individual gift box, PVC box, window box, color box, white box, etc                                  |
| Delivery time  | Within 35 days after the sample and order confirmed                                                                 |
| Payment term   | 30% deposit by T/T in advance and the balance against the copy of B/L                                               |
| Shipment       | By sea,by air,by Express and your shipping agent is acceptable                                                      |
| Usage Occasion | Home decor, Wedding Decoration, Wedding Favors, Decoration enhancement,                                             |