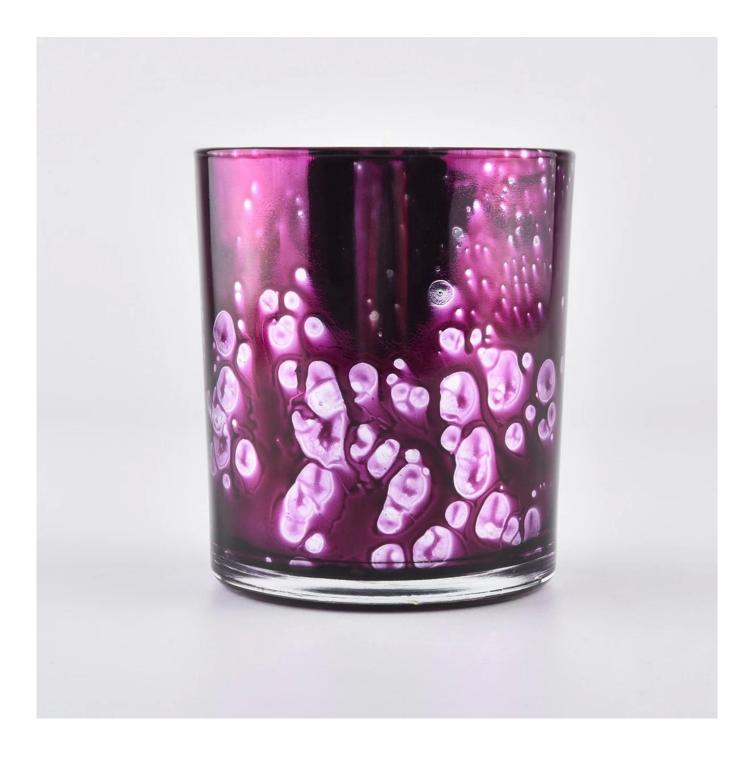

black candle jars glass lid pink and gold with bubble effect candle holder

| product name   | black candle jars glass lid pink and gold<br>with bubble effect candle holder                                       |
|----------------|---------------------------------------------------------------------------------------------------------------------|
| Sample time    | <ol> <li>5 days if at exist shaped and size of glass</li> <li>15 days if need new shape or size of glass</li> </ol> |
| Measure        | SG88100<br>Top dia.: 88mm<br>Bottom dia.: 80mm<br>Height: 100mm<br>Capacity: 400ml<br>Weight: 325g                  |
| Packing        | Normal packing,Individual gift box, PVC box, window box, color box, white box, etc                                  |
| Delivery time  | Within 35 days after the sample and order confirmed                                                                 |
| Payment term   | 30% deposit by T/T in advance and the balance against the copy of B/L                                               |
| Shipment       | By sea,by air,by Express and your shipping agent is acceptable                                                      |
| Usage Occasion | Home decor, Wedding Decoration, Wedding Favors, Decoration enhancement,                                             |