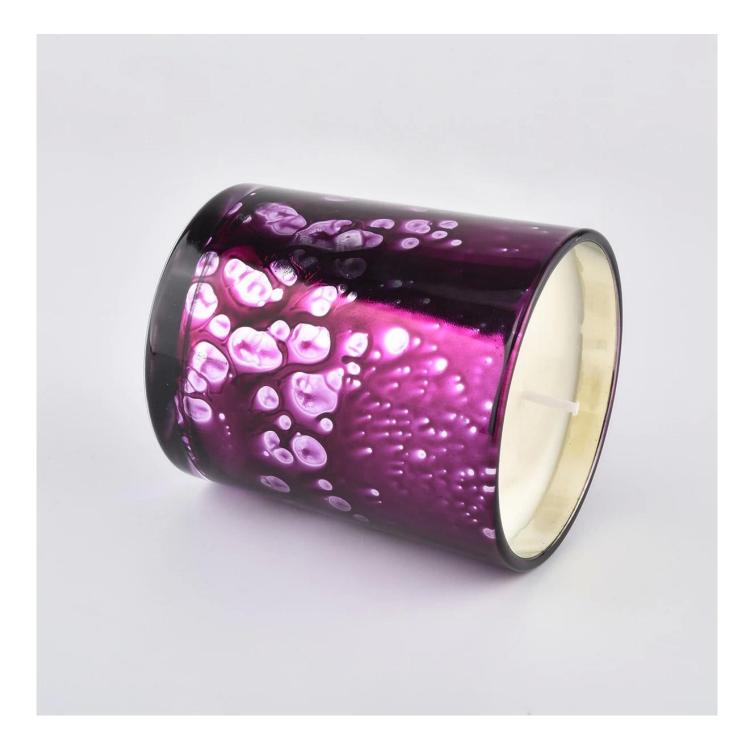

black candle jars glass lid pink and gold with bubble effect candle holder

| product name   | black candle jars glass lid pink and gold<br>with bubble effect candle holder                                       |
|----------------|---------------------------------------------------------------------------------------------------------------------|
| Sample time    | <ol> <li>5 days if at exist shaped and size of glass</li> <li>15 days if need new shape or size of glass</li> </ol> |
| Measure        | SG88100<br>Top dia.: 88mm<br>Bottom dia.: 80mm<br>Height: 100mm<br>Capacity: 400ml<br>Weight: 325g                  |
| Packing        | Normal packing,Individual gift box, PVC box, window box, color box, white box, etc                                  |
| Delivery time  | Within 35 days after the sample and order confirmed                                                                 |
| Payment term   | 30% deposit by T/T in advance and the balance against the copy of B/L                                               |
| Shipment       | By sea,by air,by Express and your shipping agent is acceptable                                                      |
| Usage Occasion | Home decor, Wedding Decoration, Wedding Favors, Decoration enhancement,                                             |