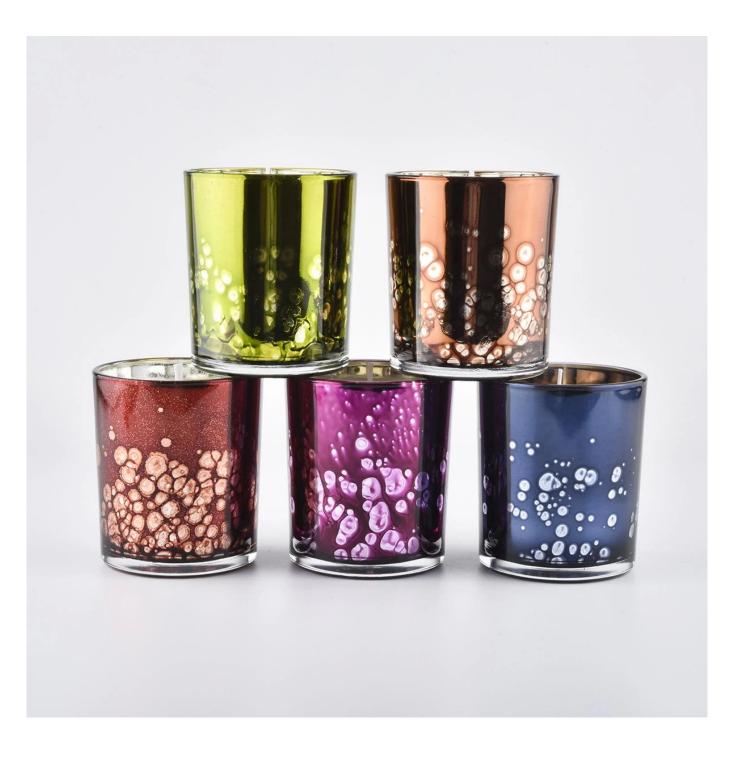

black candle jars glass lid pink and gold with bubble effect candle holder

| product name   | black candle jars glass lid pink and gold<br>with bubble effect candle holder                                       |
|----------------|---------------------------------------------------------------------------------------------------------------------|
| Sample time    | <ol> <li>5 days if at exist shaped and size of glass</li> <li>15 days if need new shape or size of glass</li> </ol> |
| Measure        | SG88100<br>Top dia.: 88mm<br>Bottom dia.: 80mm<br>Height: 100mm<br>Capacity: 400ml<br>Weight: 325g                  |
| Packing        | Normal packing,Individual gift box, PVC box, window box, color box, white box, etc                                  |
| Delivery time  | Within 35 days after the sample and order confirmed                                                                 |
| Payment term   | 30% deposit by T/T in advance and the balance against the copy of B/L                                               |
| Shipment       | By sea,by air,by Express and your shipping agent is acceptable                                                      |
| Usage Occasion | Home decor, Wedding Decoration, Wedding Favors, Decoration enhancement,                                             |