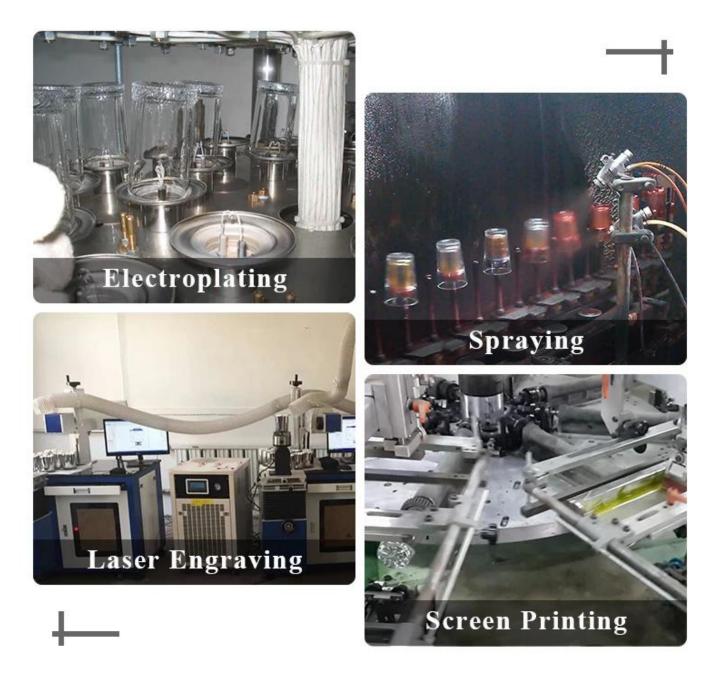

ty: 400ml<br>Weight: 325g                  |
| Packing        | Normal packing,Individual gift box, PVC box, window box, color box, white box, etc                                  |
| Delivery time  | Within 35 days after the sample and order confirmed                                                                 |
| Payment term   | 30% deposit by T/T in advance and the balance against the copy of B/L                                               |
| Shipment       | By sea,by air,by Express and your shipping agent is acceptable                                                      |
| Usage Occasion | Home decor, Wedding Decoration, Wedding Favors, Decoration enhancement,                                             |

## **MAIN PRODUCTS**



**Process Craft** 

### **DEEP PROCESSING**



### Service Story

Someone ask me, why <u>Sunny Glassware</u> is **the supplier of 80% fragrance brands in the United State**, take a second to listen to my story about<u>candle</u> <u>holders</u> order, you will understand Sunny always stay with you whatever it happens. Last summer was really a great experience to us, J placed a big order with mass candle holders to Sunny Glassware at August 2018, everyone was so exciting and wanted to make it perfect .

Everything goes very well at the beginning, fast move, perfect communication, all is good. A small accessory became a big bomb which is out of our expectation, I wanted us to buy this small accessory in China but he told us this is a very difficult stuff, we digged 7 factories and one of them told us they can produce it. We are happy to