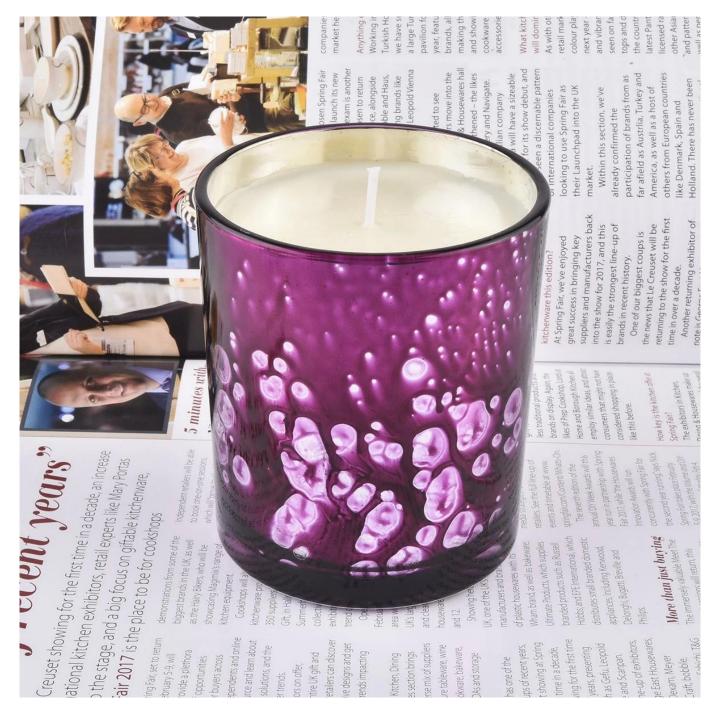

black candle jars glass lid pink and gold with bubble effect candle holder

| product name   | black candle jars glass lid pink and gold<br>with bubble effect candle holder                                       |
|----------------|---------------------------------------------------------------------------------------------------------------------|
| Sample time    | <ol> <li>5 days if at exist shaped and size of glass</li> <li>15 days if need new shape or size of glass</li> </ol> |
| Measure        | SG88100<br>Top dia.: 88mm<br>Bottom dia.: 80mm<br>Height: 100mm<br>Capacity: 400ml<br>Weight: 325g                  |
| Packing        | Normal packing,Individual gift box, PVC box, window box, color box, white box, etc                                  |
| Delivery time  | Within 35 days after the sample and order confirmed                                                                 |
| Payment term   | 30% deposit by T/T in advance and the balance against the copy of B/L                                               |
| Shipment       | By sea,by air,by Express and your shipping agent is acceptable                                                      |
| Usage Occasion | Home decor, Wedding Decoration, Wedding Favors, Decoration enhancement,                                             |