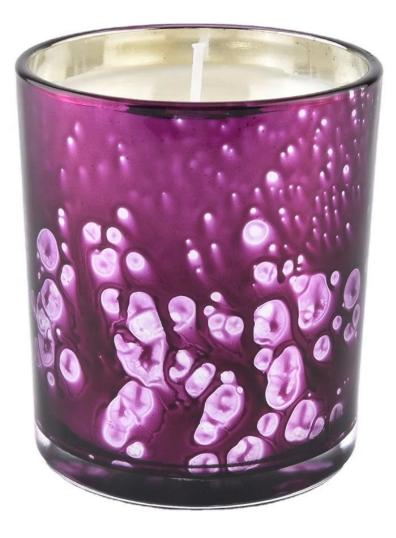

black candle jars glass lid pink and gold with bubble effect candle holder

| product name   | black candle jars glass lid pink and gold<br>with bubble effect candle holder                                       |
|----------------|---------------------------------------------------------------------------------------------------------------------|
| Sample time    | <ol> <li>5 days if at exist shaped and size of glass</li> <li>15 days if need new shape or size of glass</li> </ol> |
| Measure        | SG88100<br>Top dia.: 88mm<br>Bottom dia.: 80mm<br>Height: 100mm<br>Capacity: 400ml<br>Weight: 325g                  |
| Packing        | Normal packing,Individual gift box, PVC box, window box, color box, white box, etc                                  |
| Delivery time  | Within 35 days after the sample and order confirmed                                                                 |
| Payment term   | 30% deposit by T/T in advance and the balance against the copy of B/L                                               |
| Shipment       | By sea,by air,by Express and your shipping agent is acceptable                                                      |
| Usage Occasion | Home decor, Wedding Decoration, Wedding Favors, Decoration enhancement,                                             |