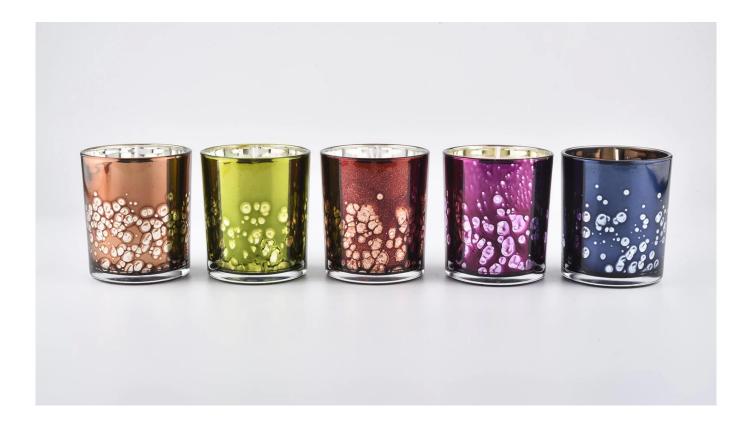

black candle jars glass lid pink and gold with bubble effect candle holder

| product name   | black candle jars glass lid pink and gold<br>with bubble effect candle holder                                       |
|----------------|---------------------------------------------------------------------------------------------------------------------|
| Sample time    | <ol> <li>5 days if at exist shaped and size of glass</li> <li>15 days if need new shape or size of glass</li> </ol> |
| Measure        | SG88100<br>Top dia.: 88mm<br>Bottom dia.: 80mm<br>Height: 100mm<br>Capacity: 400ml<br>Weight: 325g                  |
| Packing        | Normal packing,Individual gift box, PVC box, window box, color box, white box, etc                                  |
| Delivery time  | Within 35 days after the sample and order confirmed                                                                 |
| Payment term   | 30% deposit by T/T in advance and the balance against the copy of B/L                                               |
| Shipment       | By sea,by air,by Express and your shipping agent is acceptable                                                      |
| Usage Occasion | Home decor, Wedding Decoration, Wedding Favors, Decoration enhancement,                                             |