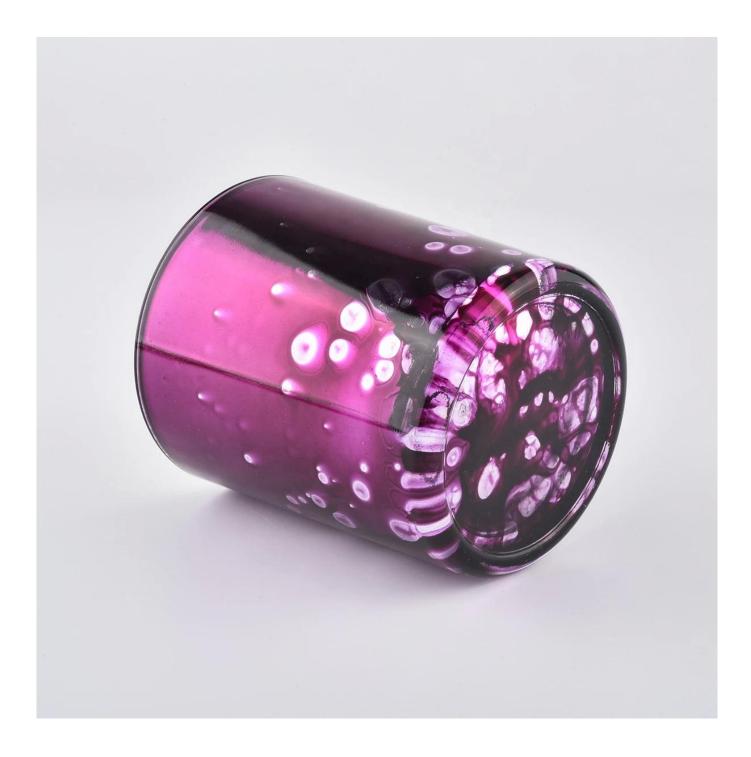

black candle jars glass lid pink and gold with bubble effect candle holder

| product name   | black candle jars glass lid pink and gold<br>with bubble effect candle holder                                       |
|----------------|---------------------------------------------------------------------------------------------------------------------|
| Sample time    | <ol> <li>5 days if at exist shaped and size of glass</li> <li>15 days if need new shape or size of glass</li> </ol> |
| Measure        | SG88100<br>Top dia.: 88mm<br>Bottom dia.: 80mm<br>Height: 100mm<br>Capacity: 400ml<br>Weight: 325g                  |
| Packing        | Normal packing,Individual gift box, PVC box, window box, color box, white box, etc                                  |
| Delivery time  | Within 35 days after the sample and order confirmed                                                                 |
| Payment term   | 30% deposit by T/T in advance and the balance against the copy of B/L                                               |
| Shipment       | By sea,by air,by Express and your shipping agent is acceptable                                                      |
| Usage Occasion | Home decor, Wedding Decoration, Wedding Favors, Decoration enhancement,                                             |