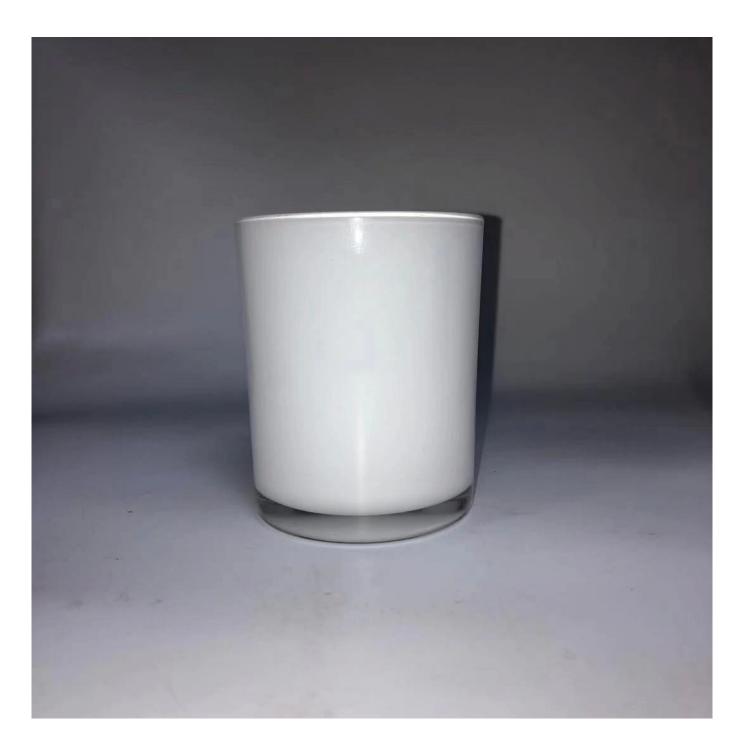

candle jars 18oz candle jar custom white glass candle jars

**Product Description** 

The **luxury glass candle holder is** designed by our professional designers team. It is made from deep processing and kept good quality. It is suitable for home, wedding, party decorations and so on.

| product name   | candle jars 18oz candle jar custom<br>white glass candle jars                                                       |
|----------------|---------------------------------------------------------------------------------------------------------------------|
| Sample time    | <ol> <li>5 days if at exist shaped and size of glass</li> <li>15 days if need new shape or size of glass</li> </ol> |
| Measure(mm)    | T9.5/B8.7/H11.5cm<br>Capacity:520ml<br>Weight: 460g                                                                 |
| Packing        | Normal packing, Individual gift box, PVC box, window box, color box, white box, etc                                 |
| Delivery time  | Within 35 days after the sample and order confirmed                                                                 |
| Payment term   | 30% deposit by T/T in advance and the balance against the copy of B/L                                               |
| Shipment       | By sea,by air,by Express and your shipping agent is acceptable                                                      |
| Usage Occasion | Home decor, Wedding Decoration, Wedding Favors, Decoration enhancement,                                             |