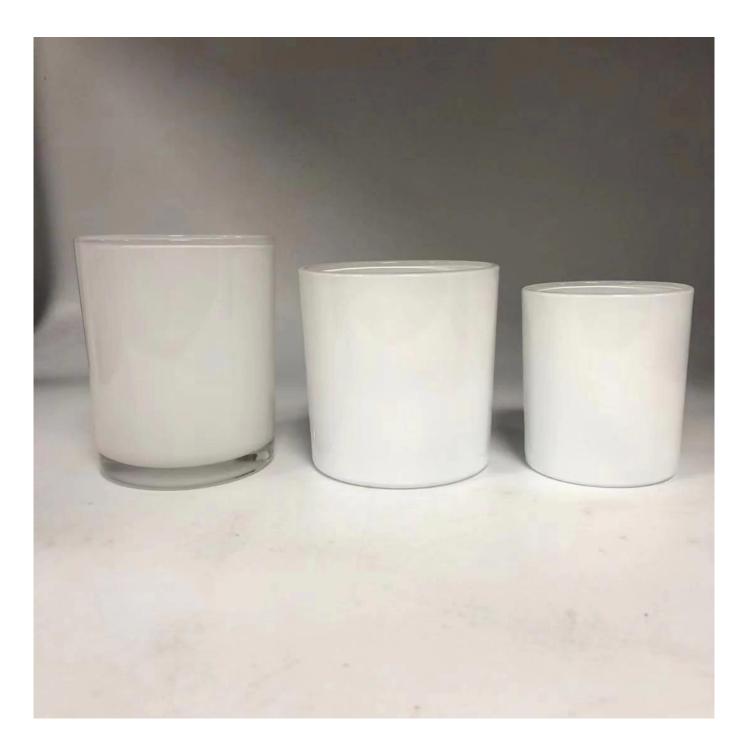

candle jars 18oz candle jar custom white glass candle jars

**Product Description** 

The **luxury glass candle holder is** designed by our professional designers team. It is made from deep processing and kept good quality. It is suitable for home, wedding, party decorations and so on.

| product name   | candle jars 18oz candle jar custom<br>white glass candle jars                                                       |
|----------------|---------------------------------------------------------------------------------------------------------------------|
| Sample time    | <ol> <li>5 days if at exist shaped and size of glass</li> <li>15 days if need new shape or size of glass</li> </ol> |
| Measure(mm)    | T9.5/B8.7/H11.5cm<br>Capacity:520ml<br>Weight: 460g                                                                 |
| Packing        | Normal packing, Individual gift box, PVC box, window box, color box, white box, etc                                 |
| Delivery time  | Within 35 days after the sample and order confirmed                                                                 |
| Payment term   | 30% deposit by T/T in advance and the balance against the copy of B/L                                               |
| Shipment       | By sea,by air,by Express and your shipping agent is acceptable                                                      |
| Usage Occasion | Home decor, Wedding Decoration, Wedding Favors, Decoration enhancement,                                             |