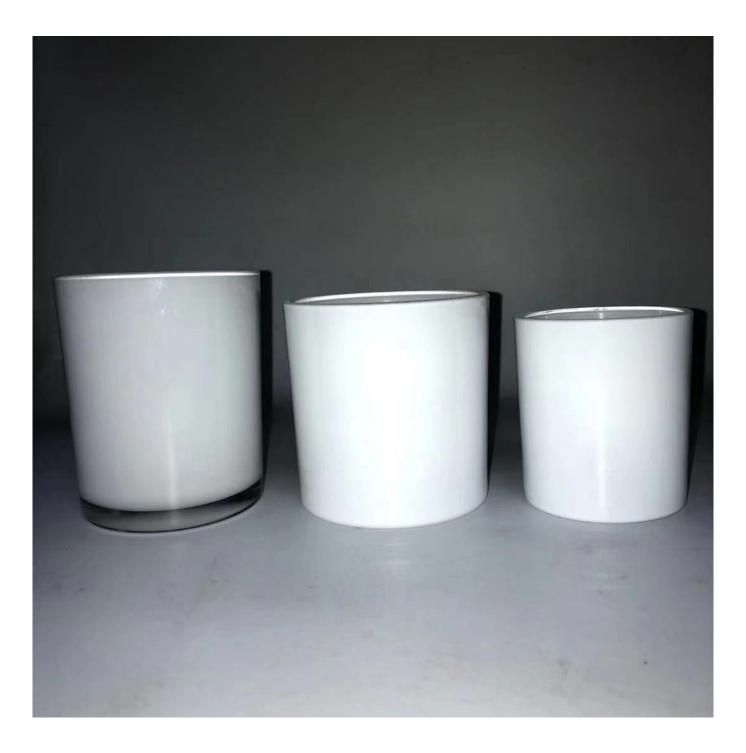

candle jars 18oz candle jar custom white glass candle jars

**Product Description** 

The **luxury glass candle holder is** designed by our professional designers team. It is made from deep processing and kept good quality. It is suitable for home, wedding, party decorations and so on.

| product name   | candle jars 18oz candle jar custom<br>white glass candle jars                                                       |
|----------------|---------------------------------------------------------------------------------------------------------------------|
| Sample time    | <ol> <li>5 days if at exist shaped and size of glass</li> <li>15 days if need new shape or size of glass</li> </ol> |
| Measure(mm)    | T9.5/B8.7/H11.5cm<br>Capacity:520ml<br>Weight: 460g                                                                 |
| Packing        | Normal packing, Individual gift box, PVC box, window box, color box, white box, etc                                 |
| Delivery time  | Within 35 days after the sample and order confirmed                                                                 |
| Payment term   | 30% deposit by T/T in advance and the balance against the copy of B/L                                               |
| Shipment       | By sea,by air,by Express and your shipping agent is acceptable                                                      |
| Usage Occasion | Home decor, Wedding Decoration, Wedding Favors, Decoration enhancement,                                             |