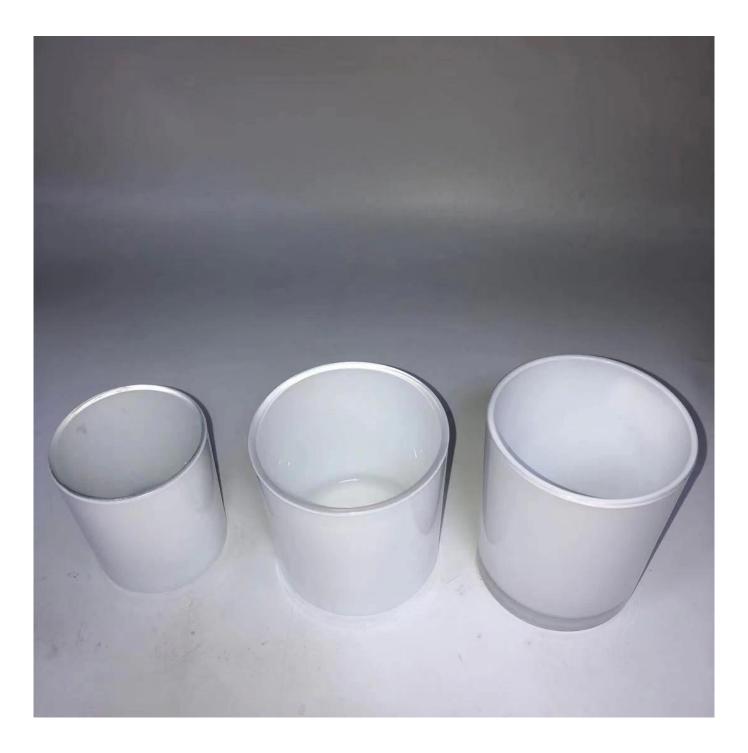

candle jars 18oz candle jar custom white glass candle jars

**Product Description** 

The **luxury glass candle holder is** designed by our professional designers team. It is made from deep processing and kept good quality. It is suitable for home, wedding, party decorations and so on.

| product name   | candle jars 18oz candle jar custom<br>white glass candle jars                                                       |
|----------------|---------------------------------------------------------------------------------------------------------------------|
| Sample time    | <ol> <li>5 days if at exist shaped and size of glass</li> <li>15 days if need new shape or size of glass</li> </ol> |
| Measure(mm)    | T9.5/B8.7/H11.5cm<br>Capacity:520ml<br>Weight: 460g                                                                 |
| Packing        | Normal packing, Individual gift box, PVC box, window box, color box, white box, etc                                 |
| Delivery time  | Within 35 days after the sample and order confirmed                                                                 |
| Payment term   | 30% deposit by T/T in advance and the balance against the copy of B/L                                               |
| Shipment       | By sea,by air,by Express and your shipping agent is acceptable                                                      |
| Usage Occasion | Home decor, Wedding Decoration, Wedding Favors, Decoration enhancement,                                             |