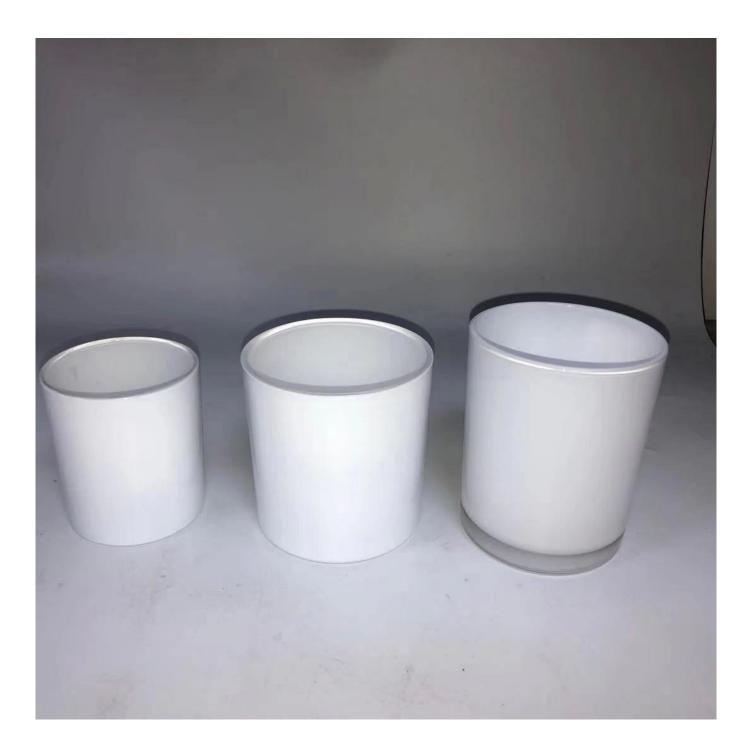

candle jars 18oz candle jar custom white glass candle jars

**Product Description** 

The **luxury glass candle holder is** designed by our professional designers team. It is made from deep processing and kept good quality. It is suitable for home, wedding, party decorations and so on.

| product name   | candle jars 18oz candle jar custom<br>white glass candle jars                                                       |
|----------------|---------------------------------------------------------------------------------------------------------------------|
| Sample time    | <ol> <li>5 days if at exist shaped and size of glass</li> <li>15 days if need new shape or size of glass</li> </ol> |
| Measure(mm)    | T9.5/B8.7/H11.5cm<br>Capacity:520ml<br>Weight: 460g                                                                 |
| Packing        | Normal packing, Individual gift box, PVC box, window box, color box, white box, etc                                 |
| Delivery time  | Within 35 days after the sample and order confirmed                                                                 |
| Payment term   | 30% deposit by T/T in advance and the balance against the copy of B/L                                               |
| Shipment       | By sea,by air,by Express and your shipping agent is acceptable                                                      |
| Usage Occasion | Home decor, Wedding Decoration, Wedding Favors, Decoration enhancement,                                             |