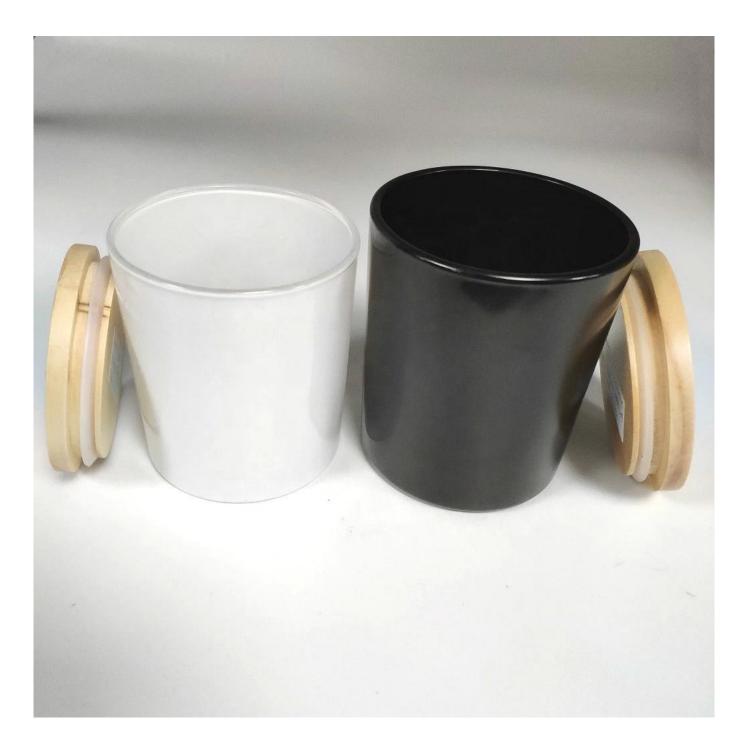

candle containers luxury black candle jar glass with wooden lid

**Product Description** 

The **luxury glass candle holder is** designed by our professional designers team. It is made from deep processing and kept good quality. It is suitable for home, wedding, party decorations and so on.

| product name   | candle containers luxury black candle<br>jar glass with wooden lid                                                  |
|----------------|---------------------------------------------------------------------------------------------------------------------|
| Sample time    | <ol> <li>5 days if at exist shaped and size of glass</li> <li>15 days if need new shape or size of glass</li> </ol> |
| Measure(mm)    | Top dia.: 88mm<br>Bottom dia.: 80mm<br>Height: 100mm<br>Capacity: 400ml<br>Weight: 325g                             |
| Packing        | Normal packing, Individual gift box, PVC box, window box, color box, white box, etc                                 |
| Delivery time  | Within 35 days after the sample and order confirmed                                                                 |
| Payment term   | 30% deposit by T/T in advance and the balance against the copy of B/L                                               |
| Shipment       | By sea,by air,by Express and your shipping agent is acceptable                                                      |
| Usage Occasion | Home decor,Wedding Decoration,Wedding Favors,Decoration enhancement,                                                |