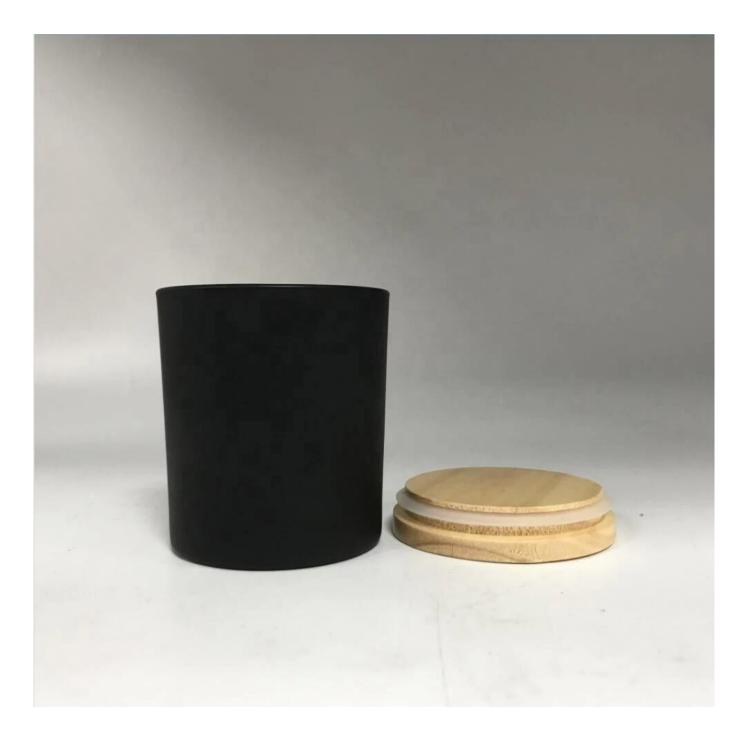

candle containers luxury black candle jar glass with wooden lid

**Product Description** 

The **luxury glass candle holder is** designed by our professional designers team. It is made from deep processing and kept good quality. It is suitable for home, wedding, party decorations and so on.

| product name   | candle containers luxury black candle<br>jar glass with wooden lid                                                  |
|----------------|---------------------------------------------------------------------------------------------------------------------|
| Sample time    | <ol> <li>5 days if at exist shaped and size of glass</li> <li>15 days if need new shape or size of glass</li> </ol> |
| Measure(mm)    | Top dia.: 88mm<br>Bottom dia.: 80mm<br>Height: 100mm<br>Capacity: 400ml<br>Weight: 325g                             |
| Packing        | Normal packing, Individual gift box, PVC box, window box, color box, white box, etc                                 |
| Delivery time  | Within 35 days after the sample and order confirmed                                                                 |
| Payment term   | 30% deposit by T/T in advance and the balance against the copy of B/L                                               |
| Shipment       | By sea,by air,by Express and your shipping agent is acceptable                                                      |
| Usage Occasion | Home decor,Wedding Decoration,Wedding Favors,Decoration enhancement,                                                |