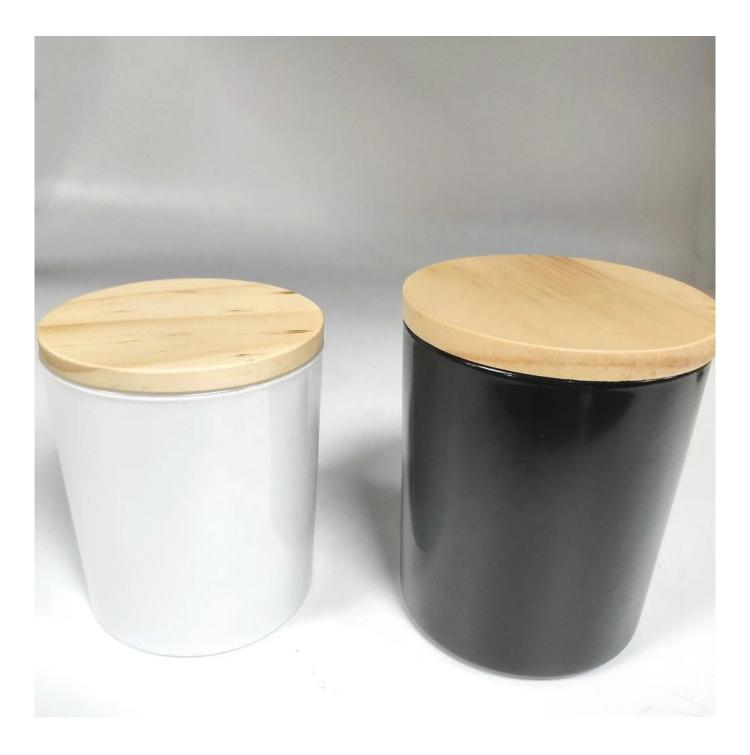

candle containers luxury black candle jar glass with wooden lid

**Product Description** 

The **luxury glass candle holder is** designed by our professional designers team. It is made from deep processing and kept good quality. It is suitable for home, wedding, party decorations and so on.

| product name   | candle containers luxury black candle<br>jar glass with wooden lid                                                  |
|----------------|---------------------------------------------------------------------------------------------------------------------|
| Sample time    | <ol> <li>5 days if at exist shaped and size of glass</li> <li>15 days if need new shape or size of glass</li> </ol> |
| Measure(mm)    | Top dia.: 88mm<br>Bottom dia.: 80mm<br>Height: 100mm<br>Capacity: 400ml<br>Weight: 325g                             |
| Packing        | Normal packing, Individual gift box, PVC box, window box, color box, white box, etc                                 |
| Delivery time  | Within 35 days after the sample and order confirmed                                                                 |
| Payment term   | 30% deposit by T/T in advance and the balance against the copy of B/L                                               |
| Shipment       | By sea,by air,by Express and your shipping agent is acceptable                                                      |
| Usage Occasion | Home decor,Wedding Decoration,Wedding Favors,Decoration enhancement,                                                |