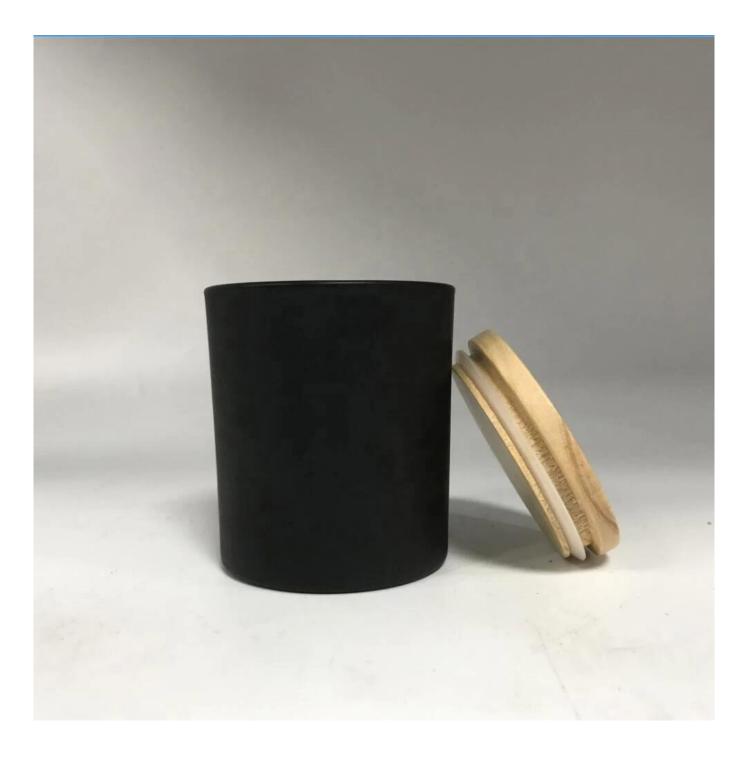

candle containers luxury black candle jar glass with wooden lid

**Product Description** 

The **luxury glass candle holder is** designed by our professional designers team. It is made from deep processing and kept good quality. It is suitable for home, wedding, party decorations and so on.

| product name   | candle containers luxury black candle<br>jar glass with wooden lid                                                  |
|----------------|---------------------------------------------------------------------------------------------------------------------|
| Sample time    | <ol> <li>5 days if at exist shaped and size of glass</li> <li>15 days if need new shape or size of glass</li> </ol> |
| Measure(mm)    | Top dia.: 88mm<br>Bottom dia.: 80mm<br>Height: 100mm<br>Capacity: 400ml<br>Weight: 325g                             |
| Packing        | Normal packing, Individual gift box, PVC box, window box, color box, white box, etc                                 |
| Delivery time  | Within 35 days after the sample and order confirmed                                                                 |
| Payment term   | 30% deposit by T/T in advance and the balance against the copy of B/L                                               |
| Shipment       | By sea,by air,by Express and your shipping agent is acceptable                                                      |
| Usage Occasion | Home decor,Wedding Decoration,Wedding Favors,Decoration enhancement,                                                |