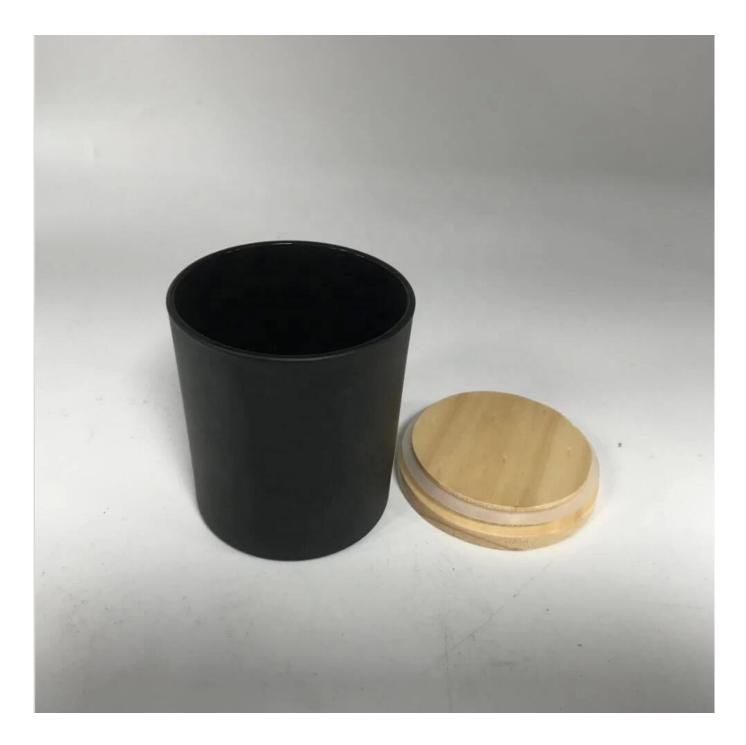

candle containers luxury black candle jar glass with wooden lid

**Product Description** 

The **luxury glass candle holder is** designed by our professional designers team. It is made from deep processing and kept good quality. It is suitable for home, wedding, party decorations and so on.

| product name   | candle containers luxury black candle<br>jar glass with wooden lid                                                  |
|----------------|---------------------------------------------------------------------------------------------------------------------|
| Sample time    | <ol> <li>5 days if at exist shaped and size of glass</li> <li>15 days if need new shape or size of glass</li> </ol> |
| Measure(mm)    | Top dia.: 88mm<br>Bottom dia.: 80mm<br>Height: 100mm<br>Capacity: 400ml<br>Weight: 325g                             |
| Packing        | Normal packing, Individual gift box, PVC box, window box, color box, white box, etc                                 |
| Delivery time  | Within 35 days after the sample and order confirmed                                                                 |
| Payment term   | 30% deposit by T/T in advance and the balance against the copy of B/L                                               |
| Shipment       | By sea,by air,by Express and your shipping agent is acceptable                                                      |
| Usage Occasion | Home decor,Wedding Decoration,Wedding Favors,Decoration enhancement,                                                |