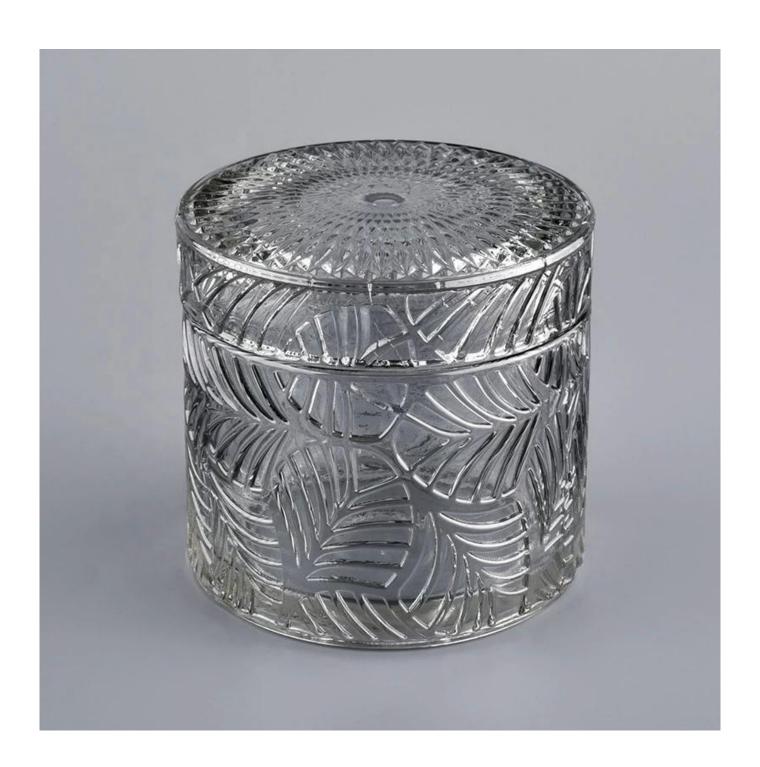

## candle container glass with lid

## **Product Description**

The **luxury glass candle jars** are designed by our professional designers team. It is made from deep processing and kept good quality. It is suitable for home, wedding, party decorations and so on.

|              | candle container glass with lid                                                                                      |
|--------------|----------------------------------------------------------------------------------------------------------------------|
| product name | Body: Top dia:88mm Bottom dia:88mm Height:66mm Weight:325g Capacity:250ml Lid: Diameter:89mm Height:25mm Weight:185g |
| Sample time  | <ol> <li>5 days if at exist shaped and size of glass</li> <li>15 days if need new shape or size of glass</li> </ol>  |
| Packing      | Normal packing,Individual gift box, PVC box, window box, color box, white box, etc                                   |