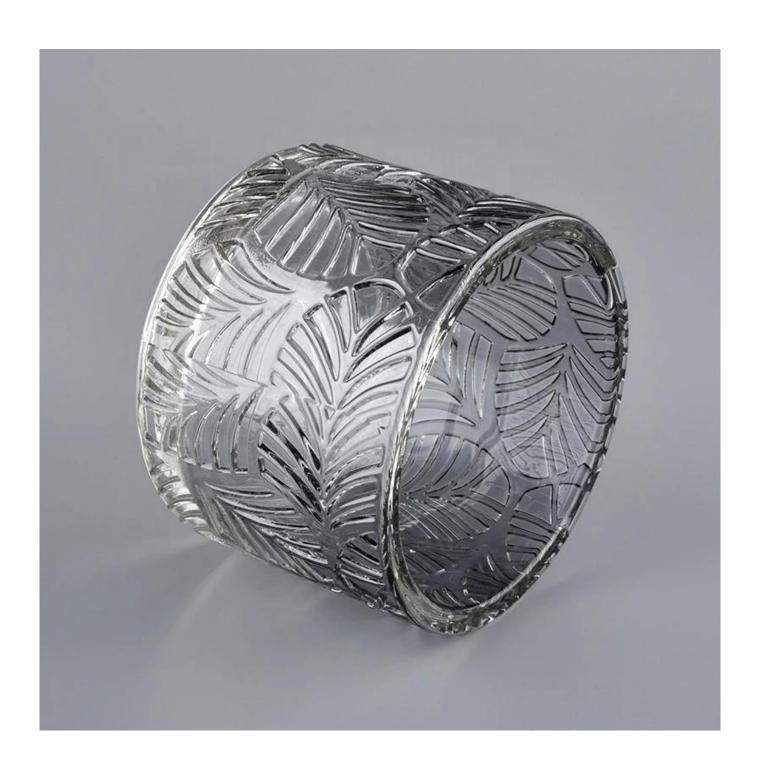

## candle container glass with lid

## **Product Description**

The **luxury glass candle jars** are designed by our professional designers team. It is made from deep processing and kept good quality. It is suitable for home, wedding, party decorations and so on.

|              | candle container glass with lid                                                                                      |
|--------------|----------------------------------------------------------------------------------------------------------------------|
| product name | Body: Top dia:88mm Bottom dia:88mm Height:66mm Weight:325g Capacity:250ml Lid: Diameter:89mm Height:25mm Weight:185g |
| Sample time  | <ol> <li>5 days if at exist shaped and size of glass</li> <li>15 days if need new shape or size of glass</li> </ol>  |
| Packing      | Normal packing,Individual gift box, PVC box, window box, color box, white box, etc                                   |