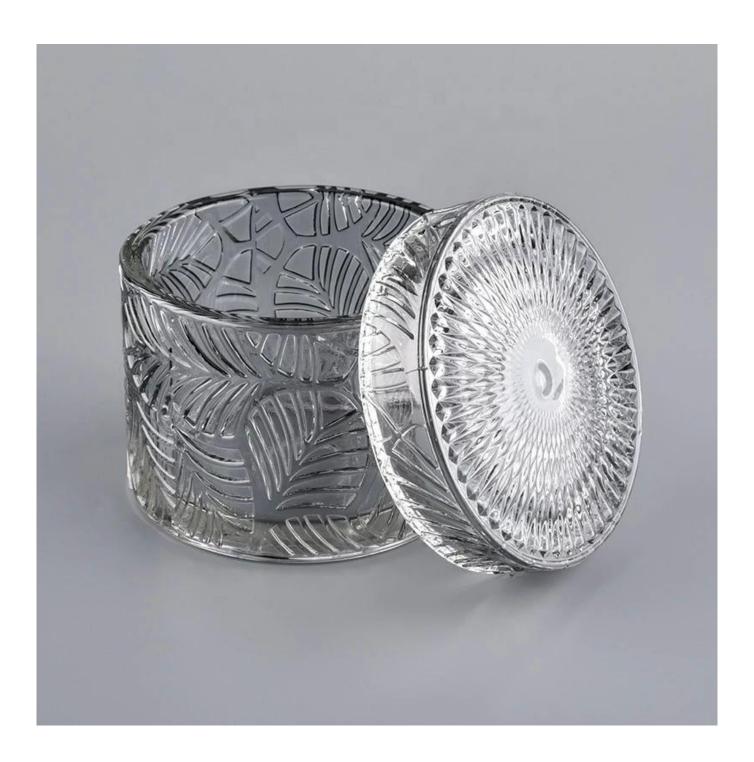

## candle container glass with lid

## **Product Description**

The **luxury glass candle jars** are designed by our professional designers team. It is made from deep processing and kept good quality. It is suitable for home, wedding, party decorations and so on.

|              | candle container glass with lid                                                                                      |
|--------------|----------------------------------------------------------------------------------------------------------------------|
| product name | Body: Top dia:88mm Bottom dia:88mm Height:66mm Weight:325g Capacity:250ml Lid: Diameter:89mm Height:25mm Weight:185g |
| Sample time  | <ol> <li>5 days if at exist shaped and size of glass</li> <li>15 days if need new shape or size of glass</li> </ol>  |
| Packing      | Normal packing,Individual gift box, PVC box, window box, color box, white box, etc                                   |