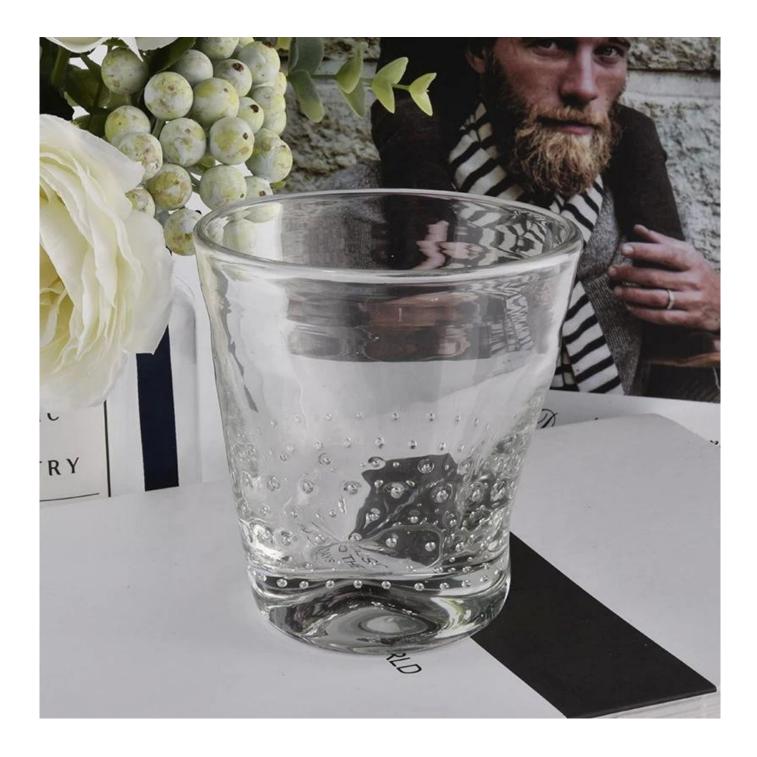

## **Product Description**

The **luxury glass candle jars** are designed by our professional designers team. It is made from deep processing and kept good quality. It is suitable for home, wedding, party decorations and so on.

|             | bubble inside handmade glass candle vessels                                                                         |
|-------------|---------------------------------------------------------------------------------------------------------------------|
| Sample time | <ol> <li>5 days if at exist shaped and size of glass</li> <li>15 days if need new shape or size of glass</li> </ol> |

| Measure        | Top dia: 90 mm Bottom dia: 640 mm Height: 98 mm Weight: 324 g Capacity: 257 ml     |
|----------------|------------------------------------------------------------------------------------|
| Packing        | Normal packing,Individual gift box, PVC box, window box, color box, white box, etc |
| Delivery time  | Within 35 days after the sample and order confirmed                                |
| Payment term   | 30% deposit by T/T in advance and the balance against the copy of B/L              |
| Shipment       | By sea,by air,by Express and your shipping agent is acceptable                     |
| Usage Occasion | Home decor, Wedding Decoration, Wedding Favors, Decoration enhancement,            |