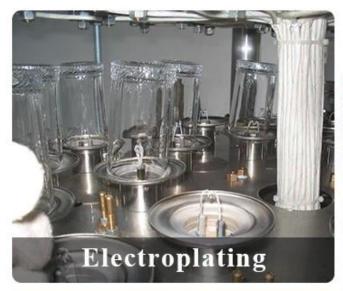

> </ol> |

| Measure        | Top dia: 90 mm Bottom dia: 640 mm Height: 98 mm Weight: 324 g Capacity: 257 ml     |
|----------------|------------------------------------------------------------------------------------|
| Packing        | Normal packing,Individual gift box, PVC box, window box, color box, white box, etc |
| Delivery time  | Within 35 days after the sample and order confirmed                                |
| Payment term   | 30% deposit by T/T in advance and the balance against the copy of B/L              |
| Shipment       | By sea,by air,by Express and your shipping agent is acceptable                     |
| Usage Occasion | Home decor, Wedding Decoration, Wedding Favors, Decoration enhancement,            |

## **MAIN PRODUCTS**















## **DEEP PROCESSING**









#### **Service Story**

Someone ask me, why <u>Sunny Glassware</u> is **the supplier of 80% fragrance brands in the United State**, take a second to listen to my story about<u>candle</u> <u>holders</u> order, you will understand Sunny always stay with you whatever it happens.

Last summer was really a great experience to us, J placed a big order with mass candle holders to Sunny Glassware at August 2018, everyone was so exciting and wanted to make it perfect .  $\blacksquare$ 

Everything goes very well at the beginning, fast move, perfect communication, all is good. A small accessory became a big bomb which is out of our expectation, J wanted us to buy this small accessory in China but he told us this is a very difficult stuff, we digged 7 factories and one of them told us they ca