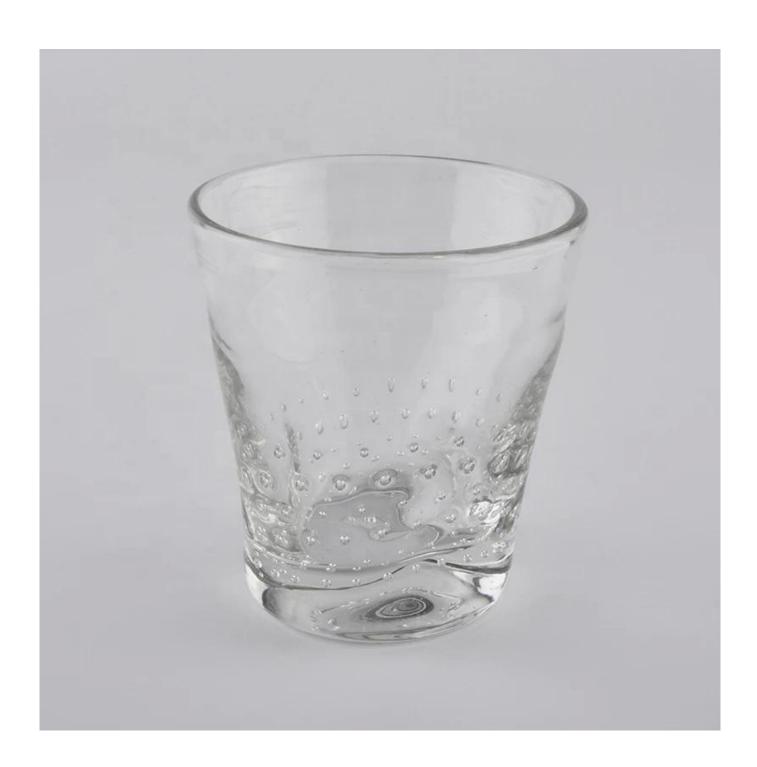

## **Product Description**

The **luxury glass candle jars** are designed by our professional designers team. It is made from deep processing and kept good quality. It is suitable for home, wedding, party decorations and so on.

| Measure        | Top dia: 90 mm Bottom dia: 640 mm Height: 98 mm Weight: 324 g Capacity: 257 ml     |
|----------------|------------------------------------------------------------------------------------|
| Packing        | Normal packing,Individual gift box, PVC box, window box, color box, white box, etc |
| Delivery time  | Within 35 days after the sample and order confirmed                                |
| Payment term   | 30% deposit by T/T in advance and the balance against the copy of B/L              |
| Shipment       | By sea,by air,by Express and your shipping agent is acceptable                     |
| Usage Occasion | Home decor, Wedding Decoration, Wedding Favors, Decoration enhancement,            |