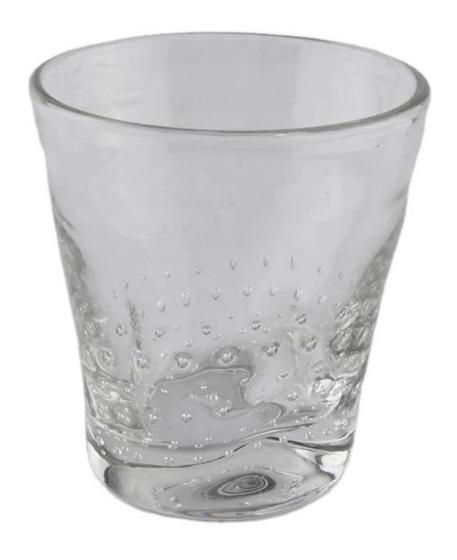

## **Product Description**

The **luxury glass candle jars** are designed by our professional designers team. It is made from deep processing and kept good quality. It is suitable for home, wedding, party decorations and so on.

|             | bubble inside handmade glass candle vessels                                                                         |
|-------------|---------------------------------------------------------------------------------------------------------------------|
| Sample time | <ol> <li>5 days if at exist shaped and size of glass</li> <li>15 days if need new shape or size of glass</li> </ol> |

| Measure        | Top dia: 90 mm Bottom dia: 640 mm Height: 98 mm Weight: 324 g Capacity: 257 ml     |
|----------------|------------------------------------------------------------------------------------|
| Packing        | Normal packing,Individual gift box, PVC box, window box, color box, white box, etc |
| Delivery time  | Within 35 days after the sample and order confirmed                                |
| Payment term   | 30% deposit by T/T in advance and the balance against the copy of B/L              |
| Shipment       | By sea,by air,by Express and your shipping agent is acceptable                     |
| Usage Occasion | Home decor, Wedding Decoration, Wedding Favors, Decoration enhancement,            |