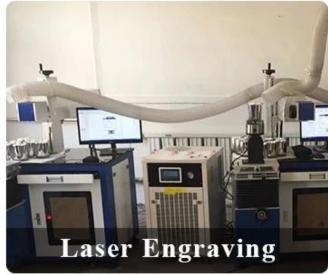

</ol> |

| Measure        | Top dia: 90 mm Bottom dia: 640 mm Height: 98 mm Weight: 324 g Capacity: 257 ml     |
|----------------|------------------------------------------------------------------------------------|
| Packing        | Normal packing,Individual gift box, PVC box, window box, color box, white box, etc |
| Delivery time  | Within 35 days after the sample and order confirmed                                |
| Payment term   | 30% deposit by T/T in advance and the balance against the copy of B/L              |
| Shipment       | By sea,by air,by Express and your shipping agent is acceptable                     |
| Usage Occasion | Home decor, Wedding Decoration, Wedding Favors, Decoration enhancement,            |

## **MAIN PRODUCTS**















## **DEEP PROCESSING**









#### **Service Story**

Someone ask me, why <u>Sunny Glassware</u> is **the supplier of 80% fragrance brands in the United State**, take a second to listen to my story about<u>candle</u> <u>holders</u> order, you will understand Sunny always stay with you whatever it happens.

Last summer was really a great experience to us, J placed a big order with mass candle holders to Sunny Glassware at August 2018, everyone was so exciting and wanted to make it perfect .  $\blacksquare$ 

Everything goes very well at the beginning, fast move, perfect communication, all is good. A small accessory became a big bomb which is out of our expectation, J wanted us to buy this small accessory in China but he told us this is a very difficult stuff, we digged 7 factories and one of them told us they can