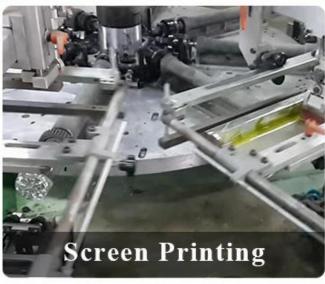

> |

| Measure        | Top dia: 90 mm Bottom dia: 640 mm Height: 98 mm Weight: 324 g Capacity: 257 ml     |
|----------------|------------------------------------------------------------------------------------|
| Packing        | Normal packing,Individual gift box, PVC box, window box, color box, white box, etc |
| Delivery time  | Within 35 days after the sample and order confirmed                                |
| Payment term   | 30% deposit by T/T in advance and the balance against the copy of B/L              |
| Shipment       | By sea,by air,by Express and your shipping agent is acceptable                     |
| Usage Occasion | Home decor, Wedding Decoration, Wedding Favors, Decoration enhancement,            |

## **MAIN PRODUCTS**















## **DEEP PROCESSING**









#### **Service Story**

Someone ask me, why <u>Sunny Glassware</u> is **the supplier of 80% fragrance brands in the United State**, take a second to listen to my story about<u>candle</u> <u>holders</u> order, you will understand Sunny always stay with you whatever it happens.

Last summer was really a great experience to us, J placed a big order with mass candle holders to Sunny Glassware at August 2018, everyone was so exciting and wanted to make it perfect .  $\blacksquare$ 

Everything goes very well at the beginning, fast move, perfect communication, all is good. A small accessory became a big bomb which is out of our expectation, J wanted us to buy this small accessory in China but he told us this is a very difficult stuff, we digged 7 factories and one of them told us they can prod