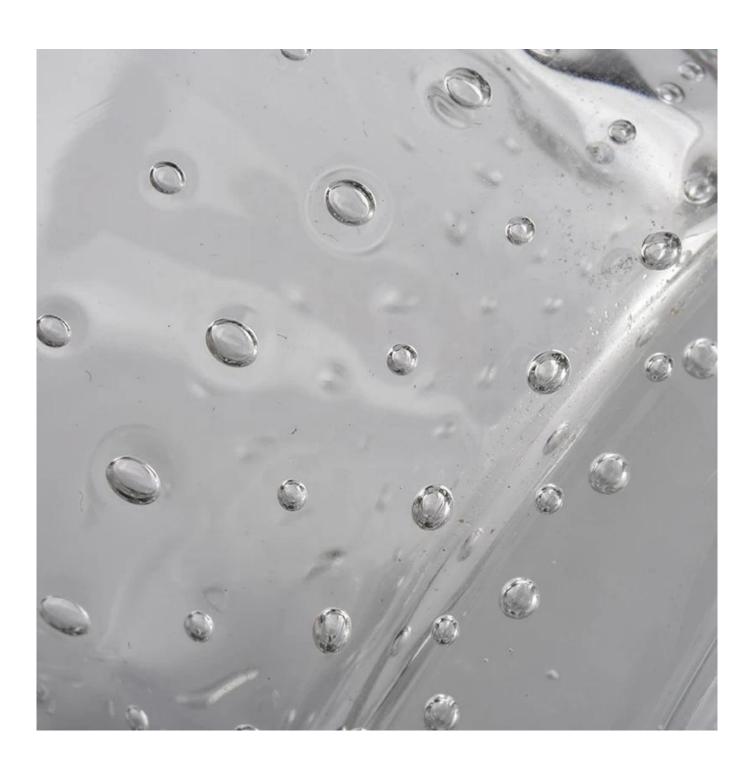

## **Product Description**

The **luxury glass candle jars** are designed by our professional designers team. It is made from deep processing and kept good quality. It is suitable for home, wedding, party decorations and so on.

|             | bubble inside handmade glass candle vessels                                                                         |
|-------------|---------------------------------------------------------------------------------------------------------------------|
| Sample time | <ol> <li>5 days if at exist shaped and size of glass</li> <li>15 days if need new shape or size of glass</li> </ol> |