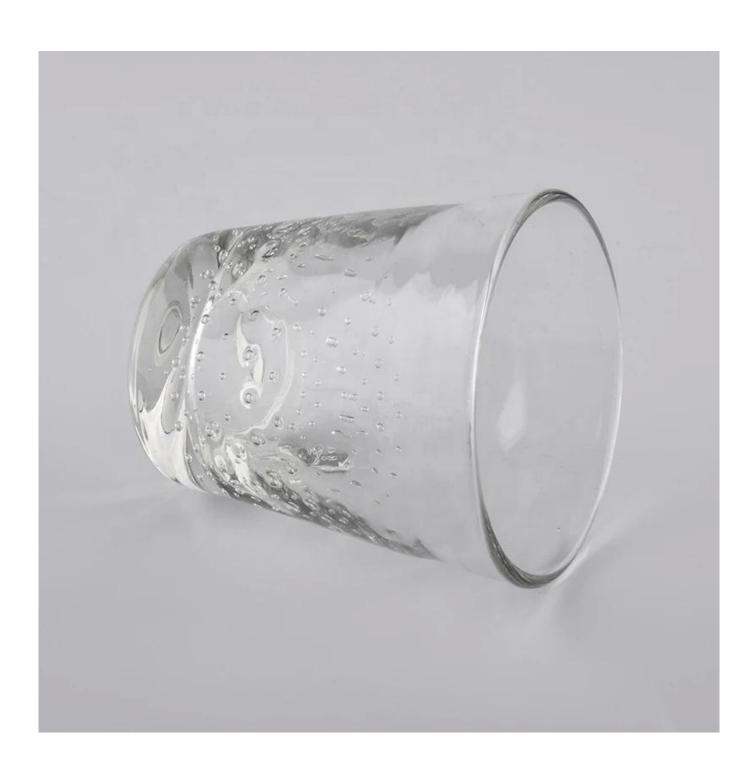

## **Product Description**

The **luxury glass candle jars** are designed by our professional designers team. It is made from deep processing and kept good quality. It is suitable for home, wedding, party decorations and so on.

| Measure        | Top dia: 90 mm Bottom dia: 640 mm Height: 98 mm Weight: 324 g Capacity: 257 ml     |
|----------------|------------------------------------------------------------------------------------|
| Packing        | Normal packing,Individual gift box, PVC box, window box, color box, white box, etc |
| Delivery time  | Within 35 days after the sample and order confirmed                                |
| Payment term   | 30% deposit by T/T in advance and the balance against the copy of B/L              |
| Shipment       | By sea,by air,by Express and your shipping agent is acceptable                     |
| Usage Occasion | Home decor, Wedding Decoration, Wedding Favors, Decoration enhancement,            |