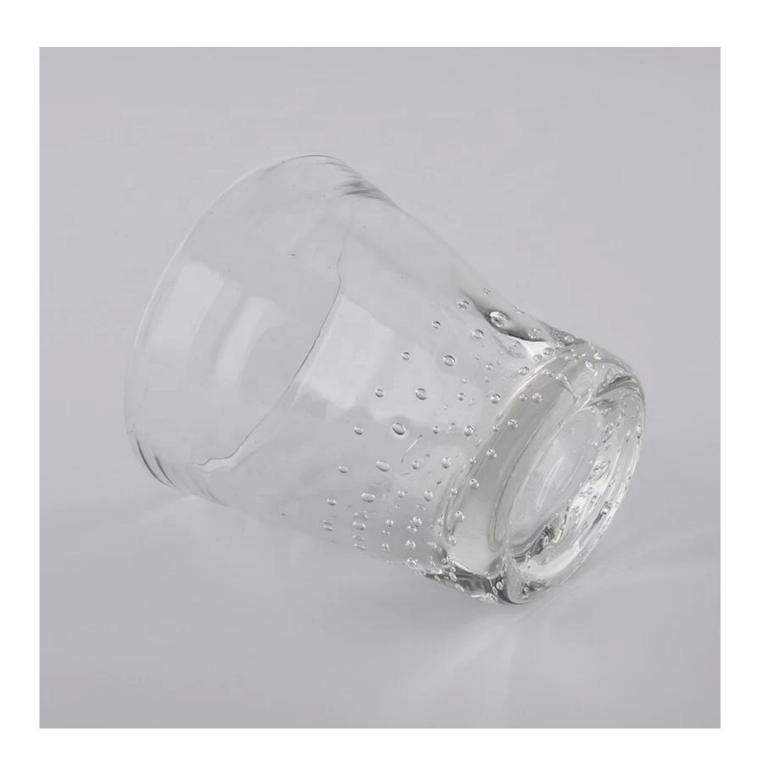

## **Product Description**

The **luxury glass candle jars** are designed by our professional designers team. It is made from deep processing and kept good quality. It is suitable for home, wedding, party decorations and so on.

| Measure        | Top dia: 90 mm Bottom dia: 640 mm Height: 98 mm Weight: 324 g Capacity: 257 ml     |
|----------------|------------------------------------------------------------------------------------|
| Packing        | Normal packing,Individual gift box, PVC box, window box, color box, white box, etc |
| Delivery time  | Within 35 days after the sample and order confirmed                                |
| Payment term   | 30% deposit by T/T in advance and the balance against the copy of B/L              |
| Shipment       | By sea,by air,by Express and your shipping agent is acceptable                     |
| Usage Occasion | Home decor, Wedding Decoration, Wedding Favors, Decoration enhancement,            |