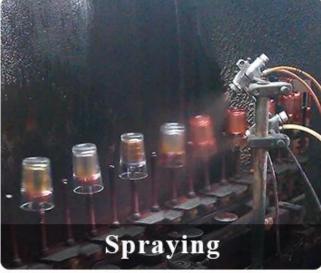

ol> |

| Measure        | Top dia: 90 mm Bottom dia: 640 mm Height: 98 mm Weight: 324 g Capacity: 257 ml     |
|----------------|------------------------------------------------------------------------------------|
| Packing        | Normal packing,Individual gift box, PVC box, window box, color box, white box, etc |
| Delivery time  | Within 35 days after the sample and order confirmed                                |
| Payment term   | 30% deposit by T/T in advance and the balance against the copy of B/L              |
| Shipment       | By sea,by air,by Express and your shipping agent is acceptable                     |
| Usage Occasion | Home decor, Wedding Decoration, Wedding Favors, Decoration enhancement,            |

## **MAIN PRODUCTS**















## **DEEP PROCESSING**









#### **Service Story**

Someone ask me, why <u>Sunny Glassware</u> is **the supplier of 80% fragrance brands in the United State**, take a second to listen to my story about<u>candle</u> <u>holders</u> order, you will understand Sunny always stay with you whatever it happens.

Last summer was really a great experience to us, J placed a big order with mass candle holders to Sunny Glassware at August 2018, everyone was so exciting and wanted to make it perfect .  $\blacksquare$ 

Everything goes very well at the beginning, fast move, perfect communication, all is good. A small accessory became a big bomb which is out of our expectation, J wanted us to buy this small accessory in China but he told us this is a very difficult stuff, we digged 7 factories and one of them told us they can pr