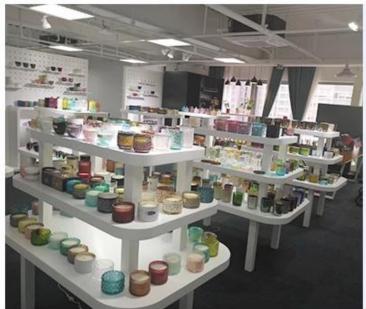

## bowknot design luxury candle vessels with lids





# Fast Quantity and Launched Speed

speed can be compared with Zara

# 80% Candle Jars Exclusive Supplier

including Nest Fragrance, Candle Lite, UGG etc popular brands





# Achieve Customers' Ideas

get your ideas becoming creative fragrance products and

sell them very well

## **Product Description**

The **luxury glass candle jars** are designed by our professional designers team. It is made from deep processing and kept good quality. It is suitable for home, wedding, party decorations and so on.







## bowknot design luxury candle vessels with lids

product name

Body: Top dia:81mm Bottom dia:81mm Height:51mm Weight:203g Capacity:150ml Lid:

Diameter:82mm Height:22mm Weight:98g

| Sample time    | <ol> <li>5 days if at exist shaped and size of glass</li> <li>15 days if need new