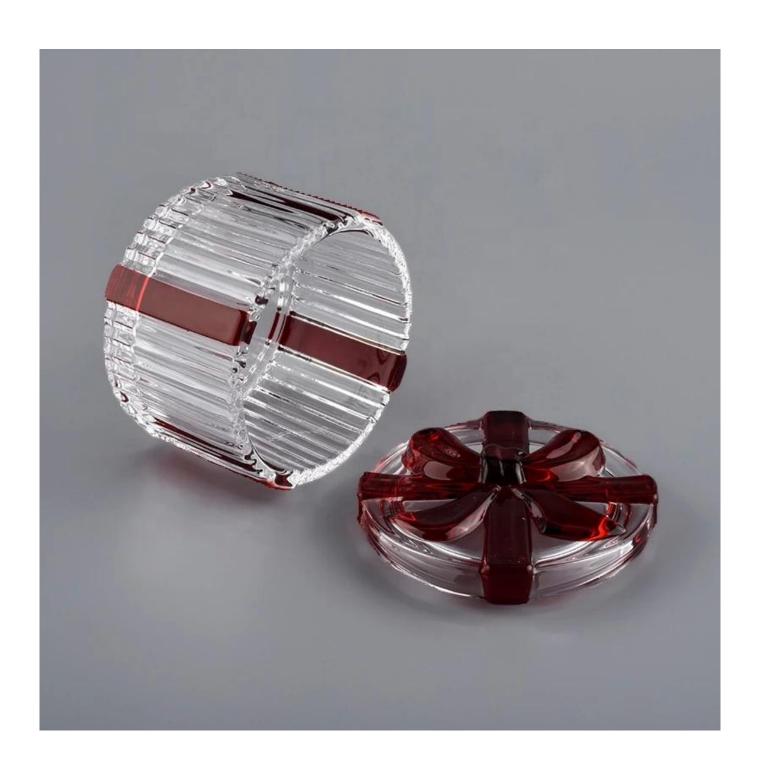

## bowknot design luxury candle vessels with lids

## bowknot design luxury candle vessels with lids

product name

Body: Top dia:81mm Bottom dia:81mm Height:51mm Weight:203g Capacity:150ml Lid:

Diameter:82mm Height:22mm Weight:98g

| Sample time    | <ol> <li>5 days if at exist shaped and size of glass</li> <li>15 days if need new shape or size of glass</li> </ol> |  |  |
|----------------|---------------------------------------------------------------------------------------------------------------------|--|--|
| Packing        | Normal packing,Individual gift box, PVC box, window box, color box, white box, etc                                  |  |  |
| Delivery time  | Within 35 days after the sample and order confirmed                                                                 |  |  |
| Payment term   | at term 30% deposit by T/T in advance and the balance against the copy of B/L                                       |  |  |
| Shipment       | By sea,by air,by Express and your shipping agent is acceptable                                                      |  |  |
| Usage Occasion | Home decor, Wedding Decoration, Wedding Favors, Decoration enhancement,                                             |  |  |