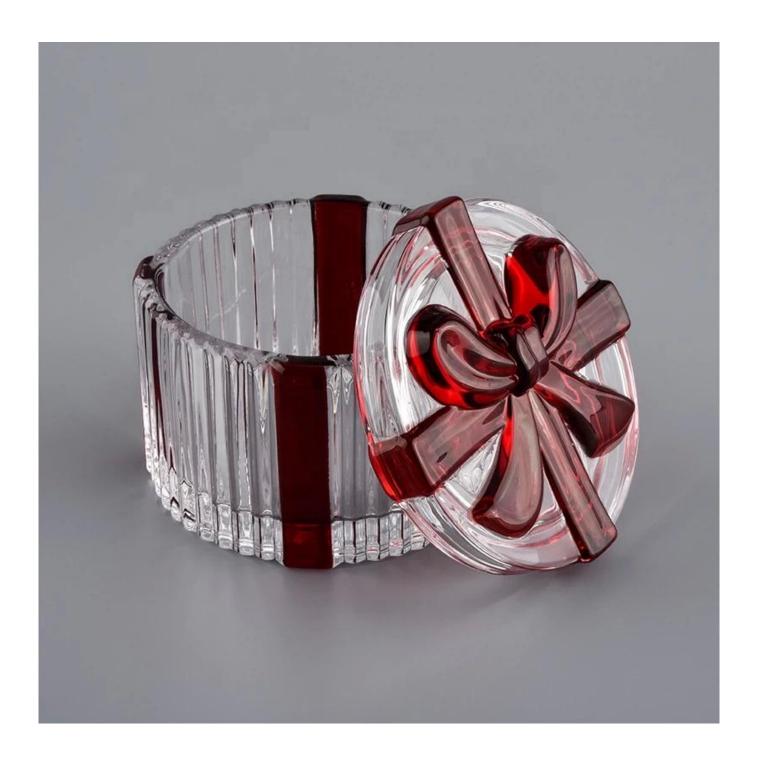

## bowknot design luxury candle vessels with lids

## bowknot design luxury candle vessels with lids

product name

Body: Top dia:81mm Bottom dia:81mm Height:51mm Weight:203g Capacity:150ml Lid:

Diameter:82mm Height:22mm Weight:98g

| Sample time    | <ol> <li>5 days if at exist shaped and size of glass</li> <li>15 days if need new shape or size of glass</li> </ol> |  |  |
|----------------|---------------------------------------------------------------------------------------------------------------------|--|--|
| Packing        | Normal packing,Individual gift box, PVC box, window box, color box, white box, etc                                  |  |  |
| Delivery time  | Within 35 days after the sample and order confirmed                                                                 |  |  |
| Payment term   | at term 30% deposit by T/T in advance and the balance against the copy of B/L                                       |  |  |
| Shipment       | By sea,by air,by Express and your shipping agent is acceptable                                                      |  |  |
| Usage Occasion | Home decor, Wedding Decoration, Wedding Favors, Decoration enhancement,                                             |  |  |