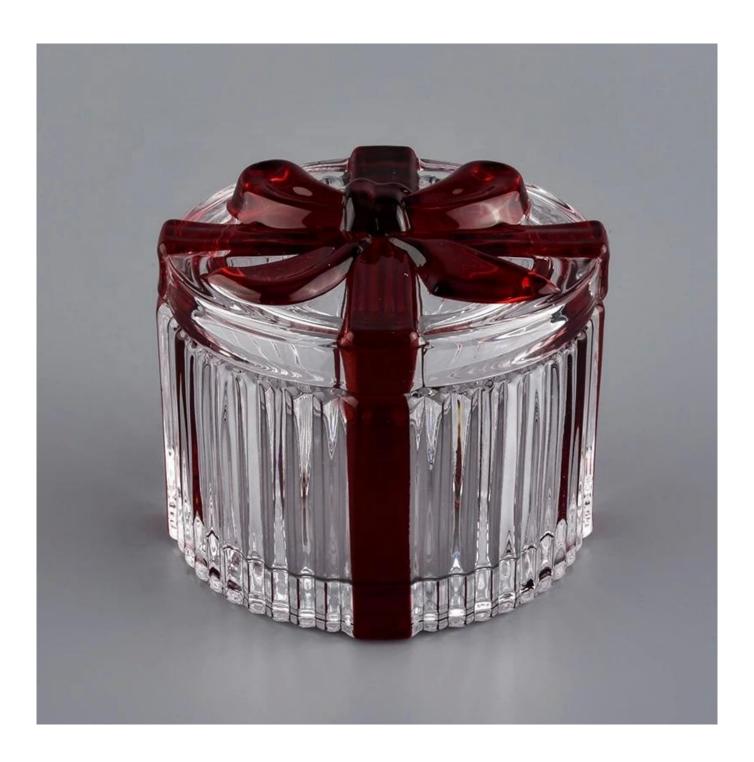

## bowknot design luxury candle vessels with lids

## bowknot design luxury candle vessels with lids

product name

Body: Top dia:81mm Bottom dia:81mm Height:51mm Weight:203g Capacity:150ml Lid:

Diameter:82mm Height:22mm Weight:98g

| Sample time    | <ol> <li>5 days if at exist shaped and size of glass</li> <li>15 days if need new shape or size of glass</li> </ol> |  |  |
|----------------|---------------------------------------------------------------------------------------------------------------------|--|--|
| Packing        | Normal packing,Individual gift box, PVC box, window box, color box, white box, etc                                  |  |  |
| Delivery time  | Within 35 days after the sample and order confirmed                                                                 |  |  |
| Payment term   | at term 30% deposit by T/T in advance and the balance against the copy of B/L                                       |  |  |
| Shipment       | By sea,by air,by Express and your shipping agent is acceptable                                                      |  |  |
| Usage Occasion | Home decor, Wedding Decoration, Wedding Favors, Decoration enhancement,                                             |  |  |