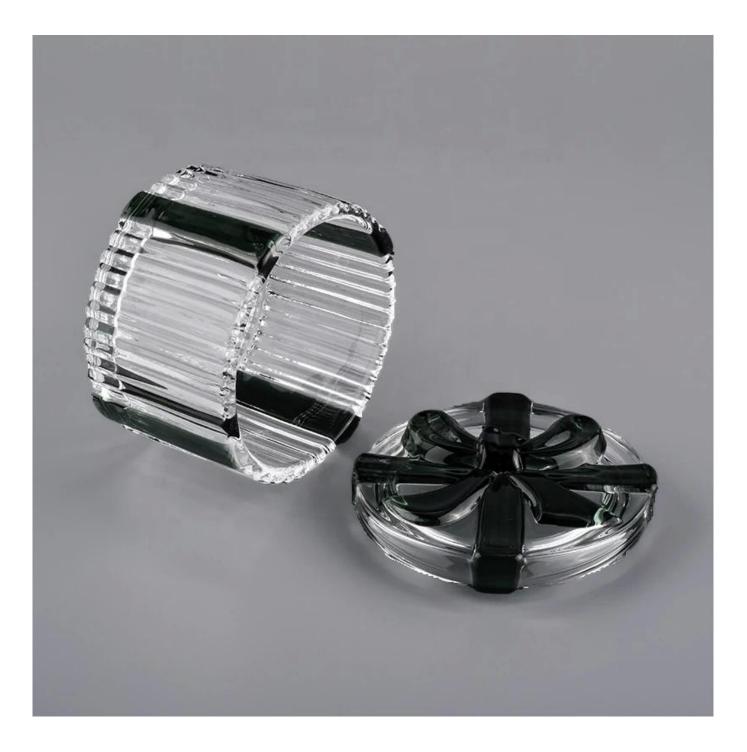

### bowknot decorateed green glass candle jar 150ml

| product name | bowknot decorateed green glass candle<br>jar 150ml<br>Body:<br>Top dia:81mm<br>Bottom dia:81mm<br>Height:51mm<br>Weight:203g<br>Capacity:150ml<br>Lid:<br>Diameter:82mm<br>Height:22mm<br>Weight:98g |
|--------------|------------------------------------------------------------------------------------------------------------------------------------------------------------------------------------------------------|
| Sample time  | <ol> <li>5 days if at exist shaped and size of glass</li> <li>15 days if need new shape or size of glass</li> </ol>                                                                                  |
| Packing      | Normal packing,Individual gift box, PVC box, window box, color box, white box, etc                                                                                                                   |