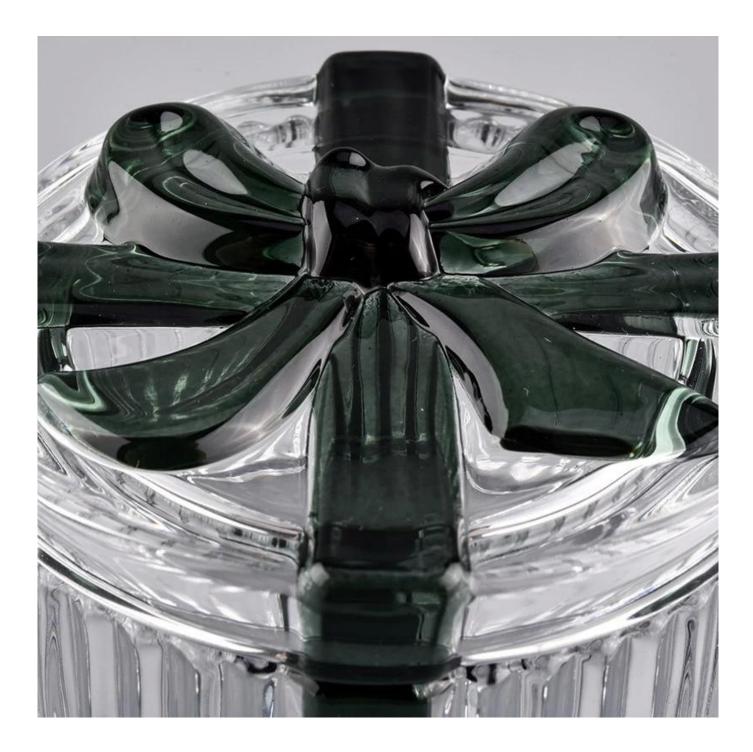

### bowknot decorateed green glass candle jar 150ml

| product name | bowknot decorateed green glass candle<br>jar 150ml<br>Body:<br>Top dia:81mm<br>Bottom dia:81mm<br>Height:51mm<br>Weight:203g<br>Capacity:150ml<br>Lid:<br>Diameter:82mm<br>Height:22mm<br>Weight:98g |
|--------------|------------------------------------------------------------------------------------------------------------------------------------------------------------------------------------------------------|
| Sample time  | <ol> <li>5 days if at exist shaped and size of glass</li> <li>15 days if need new shape or size of glass</li> </ol>                                                                                  |
| Packing      | Normal packing,Individual gift box, PVC box, window box, color box, white box, etc                                                                                                                   |