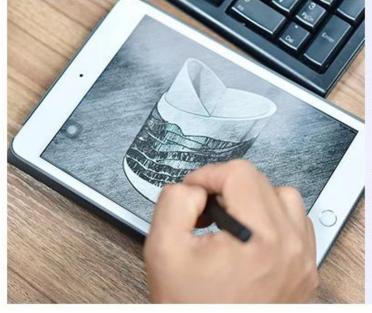

### bowknot decorateed green glass candle jar 150ml



### Fast Quantity and Launched Speed

speed can be compared with Zara

### 80% Candle Jars Exclusive Supplier

including Nest Fragrance, Candle Lite, UGG etc popular brands





### Achieve Customers' Ideas

get your ideas becoming creative fragrance products and sell them very well The **luxury glass candle jars** are designed by our professional designers team. It is made from deep processing and kept good quality. It is suitable for home, wedding, party decorations and so on.









| product name | bowknot decorateed green glass candle<br>jar 150ml<br>Body:<br>Top dia:81mm<br>Bottom dia:81mm<br>Height:51mm<br>Weight:203g<br>Capacity:150ml<br>Lid:<br>Diameter:82mm<br>Height:22mm<br>Weight:98g |
|--------------|------------------------------------------------------------------------------------------------------------------------------------------------------------------------------------------------------|
| Sample time  | <ol> <li>5 days if at exist shaped