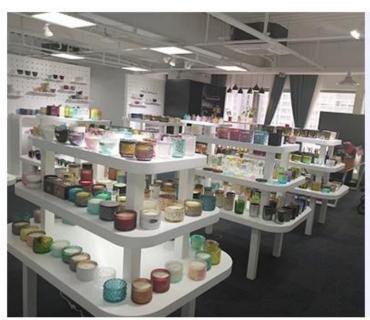

### bowknot decorateed green glass candle jar 150ml



### Fast Quantity and Launched Speed

speed can be compared with Zara

### 80% Candle Jars Exclusive Supplier

including Nest Fragrance, Candle Lite, UGG etc popular brands





### Achieve Customers' Ideas

get your ideas becoming creative fragrance products and sell them very well The **luxury glass candle jars** are designed by our professional designers team. It is made from deep processing and kept good quality. It is suitable for home, wedding, party decorations and so on.









| product name | bowknot decorateed green glass candle<br>jar 150ml<br>Body:<br>Top dia:81mm<br>Bottom dia:81mm<br>Height:51mm<br>Weight:203g<br>Capacity:150ml<br>Lid:<br>Diameter:82mm<br>Height:22mm<br>Weight:98g |
|--------------|-------------------------------------------------------------------------