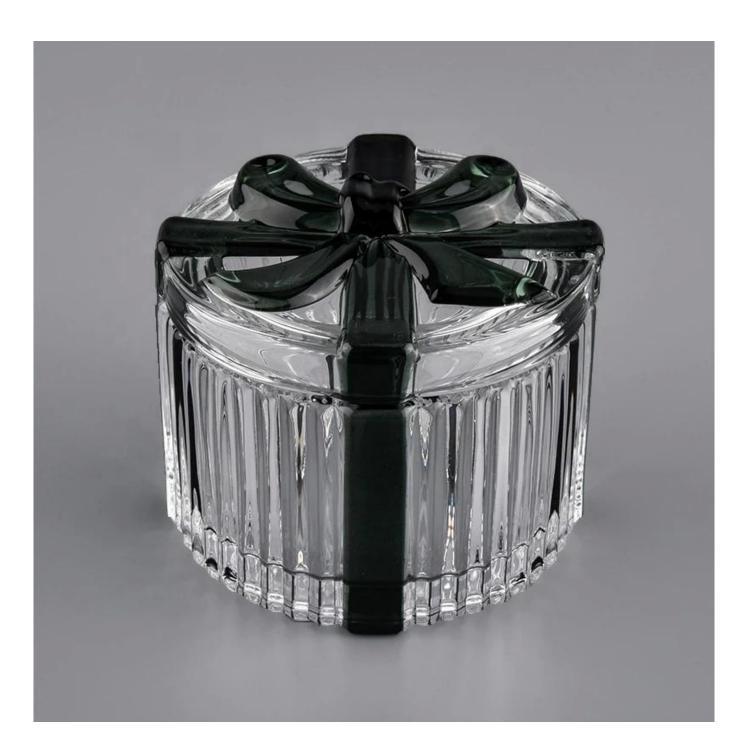

### bowknot decorateed green glass candle jar 150ml

| product name | bowknot decorateed green glass candle<br>jar 150ml<br>Body:<br>Top dia:81mm<br>Bottom dia:81mm<br>Height:51mm<br>Weight:203g<br>Capacity:150ml<br>Lid:<br>Diameter:82mm<br>Height:22mm<br>Weight:98g |
|--------------|------------------------------------------------------------------------------------------------------------------------------------------------------------------------------------------------------|
| Sample time  | <ol> <li>5 days if at exist shaped and size of glass</li> <li>15 days if need new shape or size of glass</li> </ol>                                                                                  |
| Packing      | Normal packing,Individual gift box, PVC box, window box, color box, white box, etc                                                                                                                   |