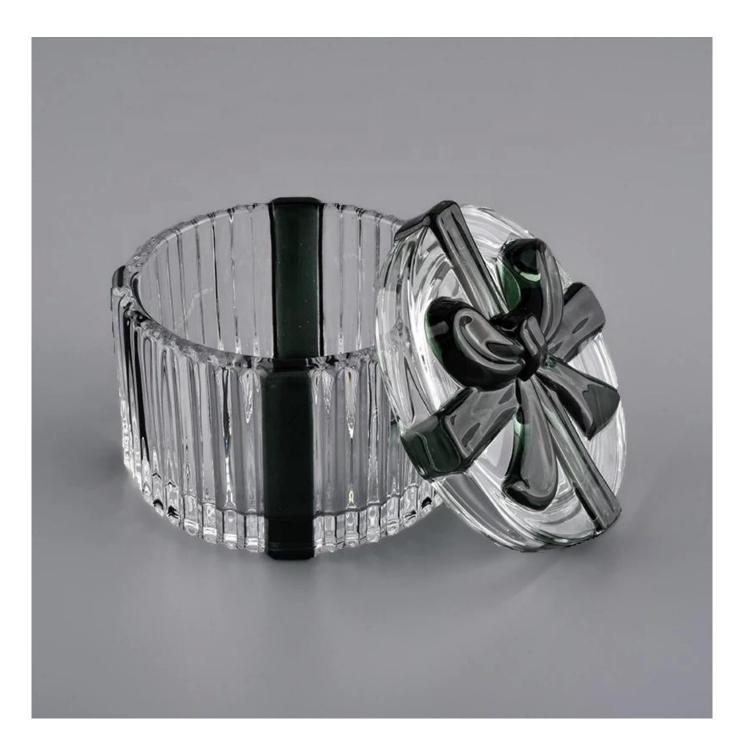

### bowknot decorateed green glass candle jar 150ml

| product name | bowknot decorateed green glass candle<br>jar 150ml<br>Body:<br>Top dia:81mm<br>Bottom dia:81mm<br>Height:51mm<br>Weight:203g<br>Capacity:150ml<br>Lid:<br>Diameter:82mm<br>Height:22mm<br>Weight:98g |
|--------------|------------------------------------------------------------------------------------------------------------------------------------------------------------------------------------------------------|
| Sample time  | <ol> <li>5 days if at exist shaped and size of glass</li> <li>15 days if need new shape or size of glass</li> </ol>                                                                                  |
| Packing      | Normal packing,Individual gift box, PVC box, window box, color box, white box, etc                                                                                                                   |