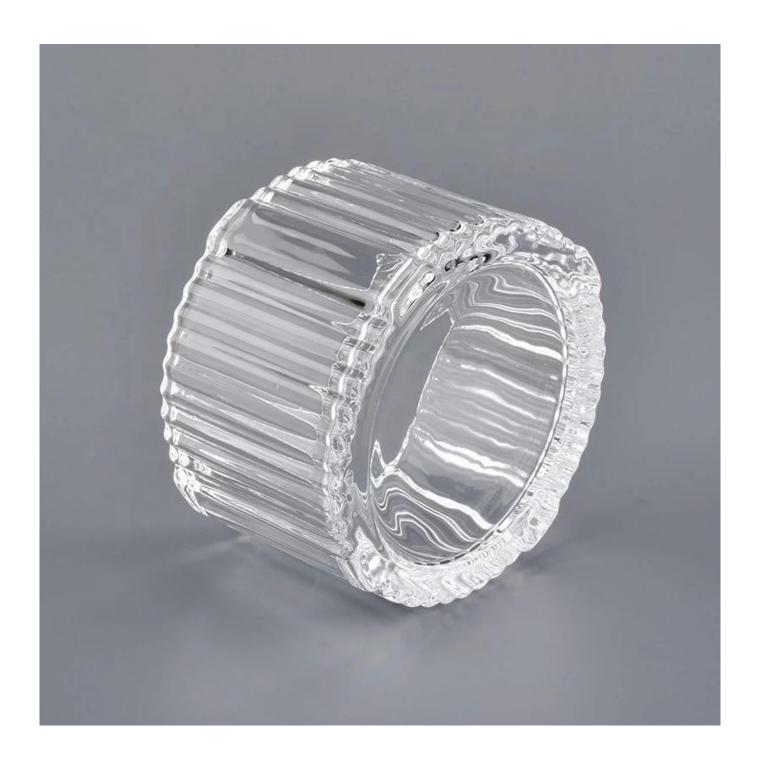

## bowknot decorated 150ml clear tealight holder small glass for candle

## bowknot decorated 150ml clear tealight holder small glass for candle

product name

Body: Top dia:81mm Bottom dia:81mm Height:51mm Weight:203g Capacity:150ml Lid:

Diameter:82mm Height:22mm Weight:98g

| Sample time    | <ol> <li>5 days if at exist shaped and size of glass</li> <li>15 days if need new shape or size of glass</li> </ol> |  |  |
|----------------|---------------------------------------------------------------------------------------------------------------------|--|--|
| Packing        | Normal packing,Individual gift box, PVC box, window box, color box, white box, etc                                  |  |  |
| Delivery time  | Within 35 days after the sample and order confirmed                                                                 |  |  |
| Payment term   | at term 30% deposit by T/T in advance and the balance against the copy of B/L                                       |  |  |
| Shipment       | By sea,by air,by Express and your shipping agent is acceptable                                                      |  |  |
| Usage Occasion | Home decor, Wedding Decoration, Wedding Favors, Decoration enhancement,                                             |  |  |