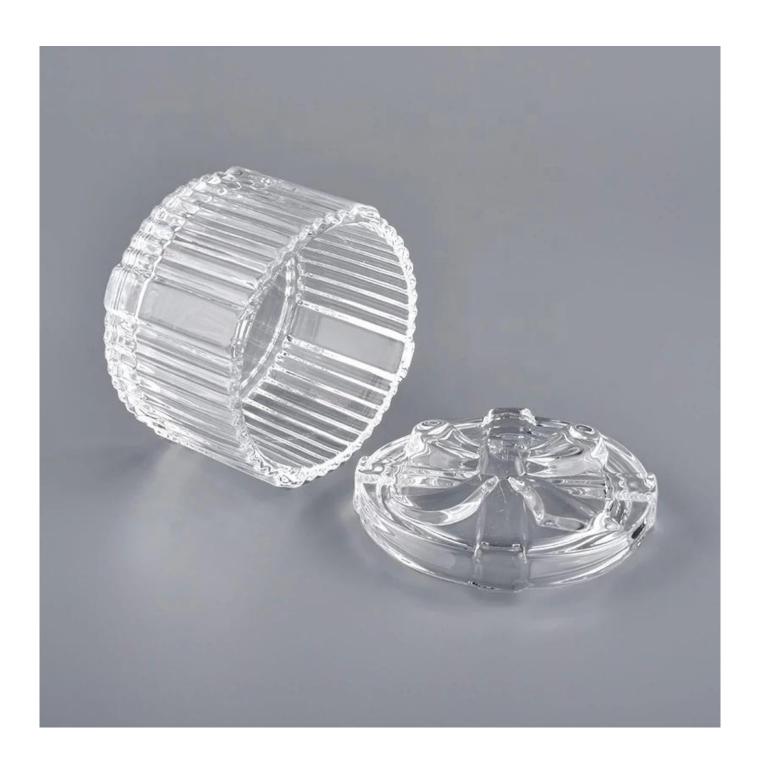

## bowknot decorated 150ml clear tealight holder small glass for candle

## bowknot decorated 150ml clear tealight holder small glass for candle

product name

Body: Top dia:81mm Bottom dia:81mm Height:51mm Weight:203g Capacity:150ml Lid:

Diameter:82mm Height:22mm Weight:98g

| Sample time    | <ol> <li>5 days if at exist shaped and size of glass</li> <li>15 days if need new shape or size of glass</li> </ol> |  |  |
|----------------|---------------------------------------------------------------------------------------------------------------------|--|--|
| Packing        | Normal packing,Individual gift box, PVC box, window box, color box, white box, etc                                  |  |  |
| Delivery time  | Within 35 days after the sample and order confirmed                                                                 |  |  |
| Payment term   | at term 30% deposit by T/T in advance and the balance against the copy of B/L                                       |  |  |
| Shipment       | By sea,by air,by Express and your shipping agent is acceptable                                                      |  |  |
| Usage Occasion | Home decor, Wedding Decoration, Wedding Favors, Decoration enhancement,                                             |  |  |