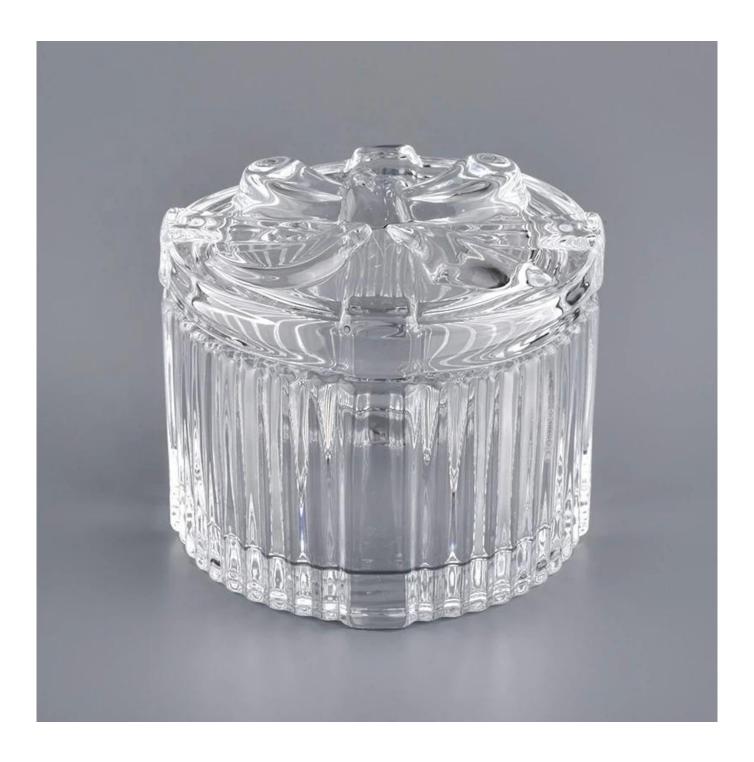

## bowknot decorated 150ml clear tealight holder small glass for candle

## bowknot decorated 150ml clear tealight holder small glass for candle

product name

Body: Top dia:81mm Bottom dia:81mm Height:51mm Weight:203g Capacity:150ml Lid:

Diameter:82mm Height:22mm Weight:98g

| Sample time    | <ol> <li>5 days if at exist shaped and size of glass</li> <li>15 days if need new shape or size of glass</li> </ol> |  |  |
|----------------|---------------------------------------------------------------------------------------------------------------------|--|--|
| Packing        | Normal packing,Individual gift box, PVC box, window box, color box, white box, etc                                  |  |  |
| Delivery time  | Within 35 days after the sample and order confirmed                                                                 |  |  |
| Payment term   | at term 30% deposit by T/T in advance and the balance against the copy of B/L                                       |  |  |
| Shipment       | By sea,by air,by Express and your shipping agent is acceptable                                                      |  |  |
| Usage Occasion | Home decor, Wedding Decoration, Wedding Favors, Decoration enhancement,                                             |  |  |