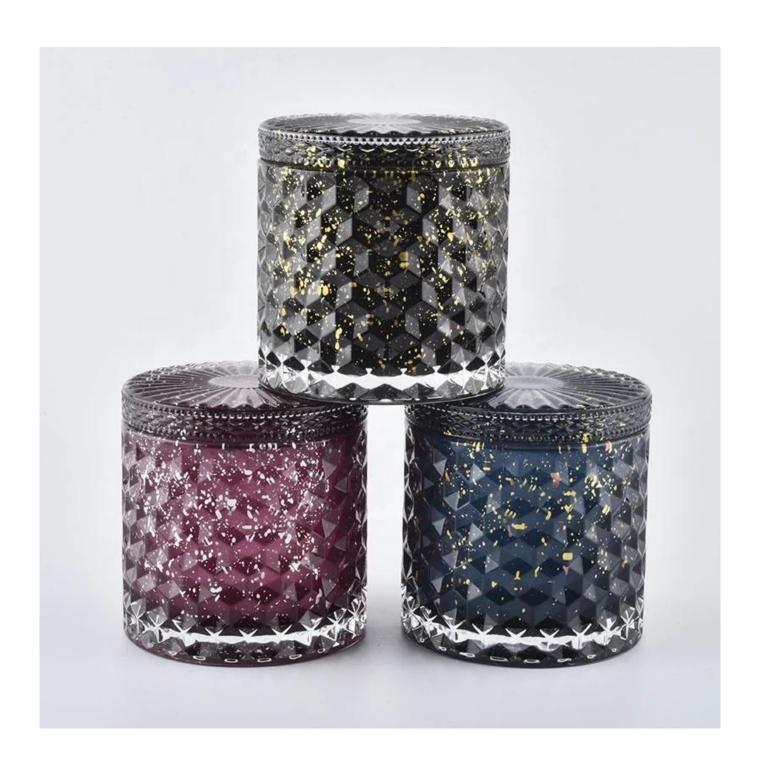

blue golden star shining woven pattern glass jars with glass lid

# blue golden star shining woven pattern glass jars with glass lid Lid: Dia:101mm

product name

Height:17mm Weight:165g Jar:

DIa:100mm Height:90mm Weight:525g Capacity:440 ml

| Sample time                                                                   | <ol> <li>5 days if at exist shaped and size of glass</li> <li>15 days if need new shape or size of glass</li> </ol> |
|-------------------------------------------------------------------------------|---------------------------------------------------------------------------------------------------------------------|
| Packing Normal packing,Individual gift box, PVC box, window box, color box, w |                                                                                                                     |
| Delivery time                                                                 | Within 35 days after the sample and order confirmed                                                                 |
| Payment term                                                                  | 30% deposit by T/T in advance and the balance against the copy of B/L                                               |
| Shipment By sea,by air,by Express and your shipping agent is acceptable       |                                                                                                                     |
| Usage Occasion                                                                | Home decor, Wedding Decoration, Wedding Favors, Decoration enhancement,                                             |