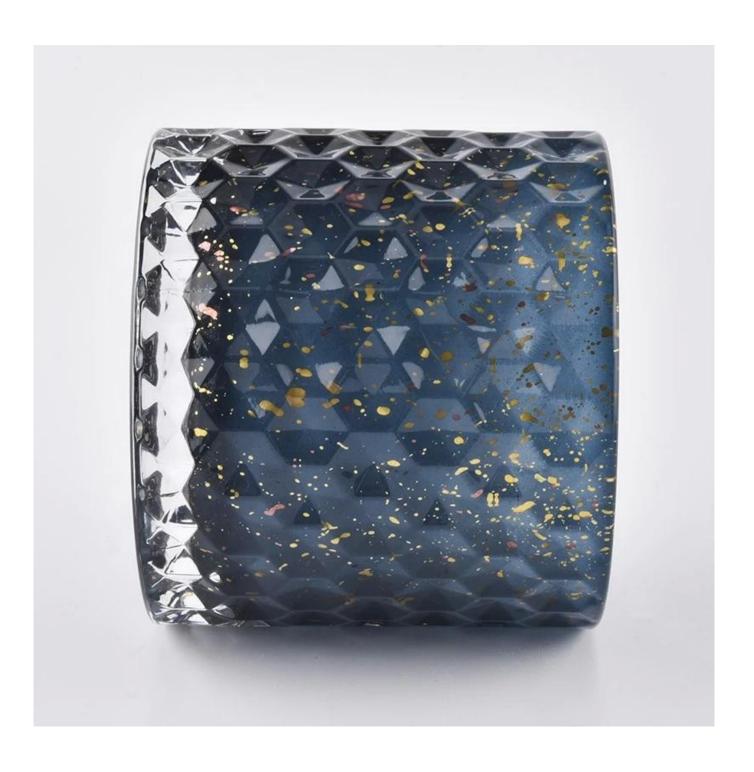

blue golden star shining woven pattern glass jars with glass lid

# blue golden star shining woven pattern glass jars with glass lid Lid: Dia:101mm

product name

Height:17mm Weight:165g Jar:

DIa:100mm Height:90mm Weight:525g Capacity:440 ml

| Sample time                                                                   | <ol> <li>5 days if at exist shaped and size of glass</li> <li>15 days if need new shape or size of glass</li> </ol> |
|-------------------------------------------------------------------------------|---------------------------------------------------------------------------------------------------------------------|
| Packing Normal packing,Individual gift box, PVC box, window box, color box, w |                                                                                                                     |
| Delivery time                                                                 | Within 35 days after the sample and order confirmed                                                                 |
| Payment term                                                                  | 30% deposit by T/T in advance and the balance against the copy of B/L                                               |
| Shipment By sea,by air,by Express and your shipping agent is acceptable       |                                                                                                                     |
| Usage Occasion                                                                | Home decor, Wedding Decoration, Wedding Favors, Decoration enhancement,                                             |