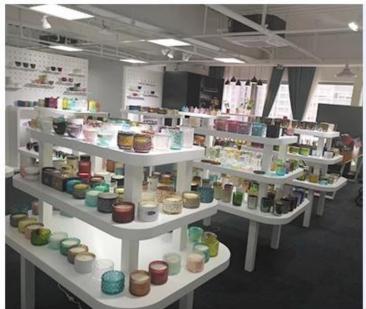

blue golden star shining woven pattern glass jars with glass lid



# Fast Quantity and Launched Speed

speed can be compared with Zara

# 80% Candle Jars Exclusive Supplier

including Nest Fragrance, Candle Lite, UGG etc popular brands





# Achieve Customers' Ideas

get your ideas becoming creative fragrance products and

sell them very well

### **Product Description**

The **luxury glass candle jars** are designed by our professional designers team. It is made from deep processing and kept good quality. It is suitable for home, wedding, party decorations and so on.









# blue golden star shining woven pattern glass jars with glass lid Lid: Dia:101mm

product name

Height:17mm Weight:165g Jar:

DIa:100mm Height:90mm Weight:525g Capacity:440 ml

| Sample time                                                                   | <ol> <li>5 days if a