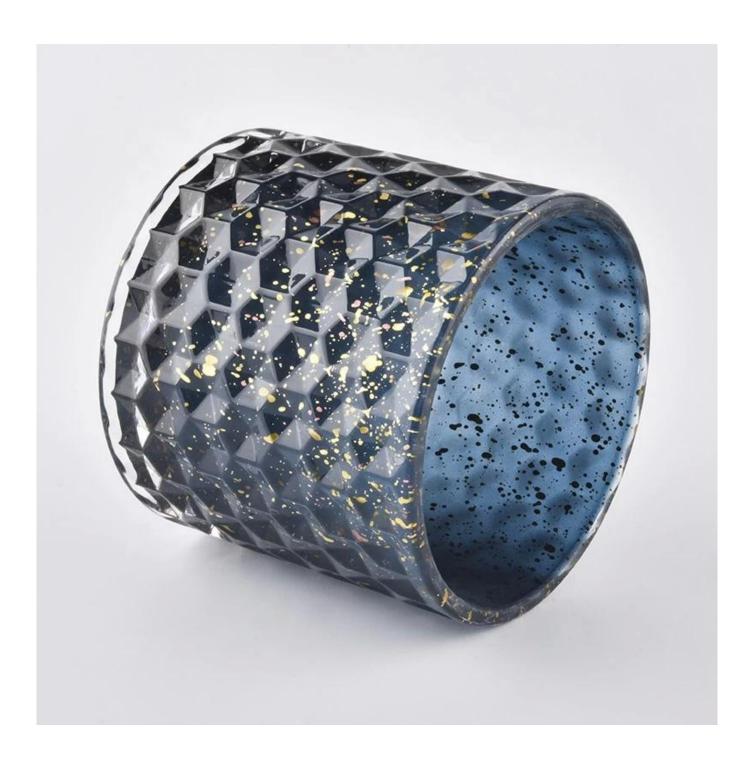

blue golden star shining woven pattern glass jars with glass lid

# blue golden star shining woven pattern glass jars with glass lid Lid: Dia:101mm

product name

Height:17mm Weight:165g Jar:

DIa:100mm Height:90mm Weight:525g Capacity:440 ml

| Sample time                                                                   | <ol> <li>5 days if at exist shaped and size of glass</li> <li>15 days if need new shape or size of glass</li> </ol> |
|-------------------------------------------------------------------------------|---------------------------------------------------------------------------------------------------------------------|
| Packing Normal packing,Individual gift box, PVC box, window box, color box, w |                                                                                                                     |
| Delivery time                                                                 | Within 35 days after the sample and order confirmed                                                                 |
| Payment term                                                                  | 30% deposit by T/T in advance and the balance against the copy of B/L                                               |
| Shipment By sea,by air,by Express and your shipping agent is acceptable       |                                                                                                                     |
| Usage Occasion                                                                | Home decor, Wedding Decoration, Wedding Favors, Decoration enhancement,                                             |