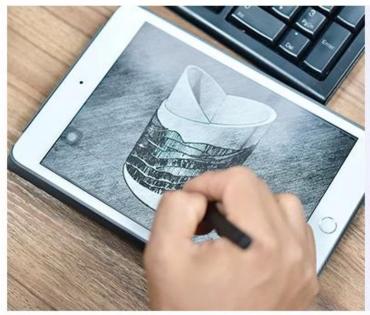

blue golden star shining woven pattern glass jars with glass lid



# Fast Quantity and Launched Speed

speed can be compared with Zara

# 80% Candle Jars Exclusive Supplier

including Nest Fragrance, Candle Lite, UGG etc popular brands





# Achieve Customers' Ideas

get your ideas becoming creative fragrance products and

sell them very well

### **Product Description**

The **luxury glass candle jars** are designed by our professional designers team. It is made from deep processing and kept good quality. It is suitable for home, wedding, party decorations and so on.









# blue golden star shining woven pattern glass jars with glass lid Lid: Dia:101mm

product name

Height:17mm Weight:165g Jar:

DIa:100mm Height:90mm Weight:525g Capacity:440 ml

| Sample time                                                                   | <ol> <li>5 days if at exist shaped and size of glass</li> <li>15 days if need new shape or size of glass</li> </ol> |
|---------------------------------------------------------------------------