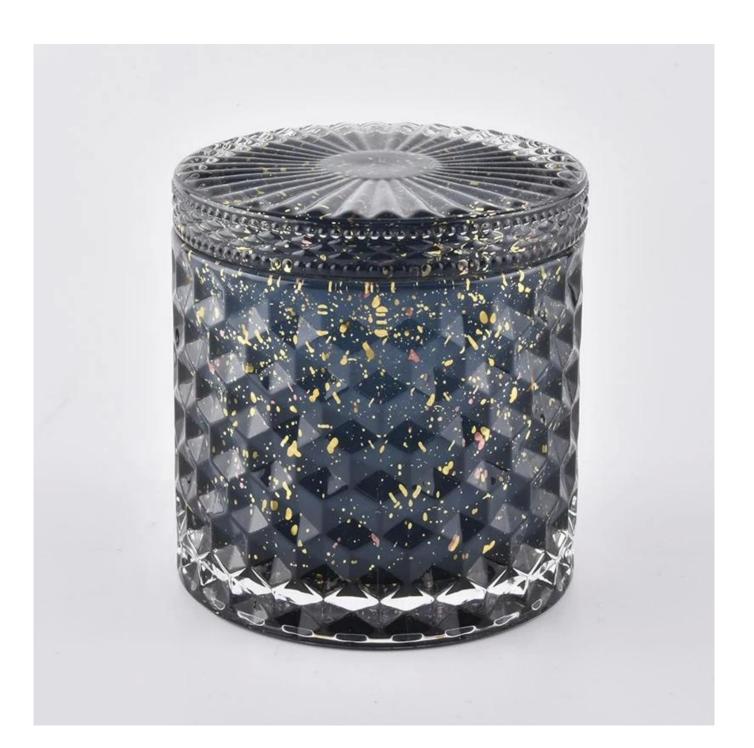

blue golden star shining woven pattern glass jars with glass lid

# blue golden star shining woven pattern glass jars with glass lid Lid: Dia:101mm

product name

Height:17mm Weight:165g Jar:

DIa:100mm Height:90mm Weight:525g Capacity:440 ml

| Sample time                                                                   | <ol> <li>5 days if at exist shaped and size of glass</li> <li>15 days if need new shape or size of glass</li> </ol> |
|-------------------------------------------------------------------------------|---------------------------------------------------------------------------------------------------------------------|
| Packing Normal packing,Individual gift box, PVC box, window box, color box, w |                                                                                                                     |
| Delivery time                                                                 | Within 35 days after the sample and order confirmed                                                                 |
| Payment term                                                                  | 30% deposit by T/T in advance and the balance against the copy of B/L                                               |
| Shipment By sea,by air,by Express and your shipping agent is acceptable       |                                                                                                                     |
| Usage Occasion                                                                | Home decor, Wedding Decoration, Wedding Favors, Decoration enhancement,                                             |